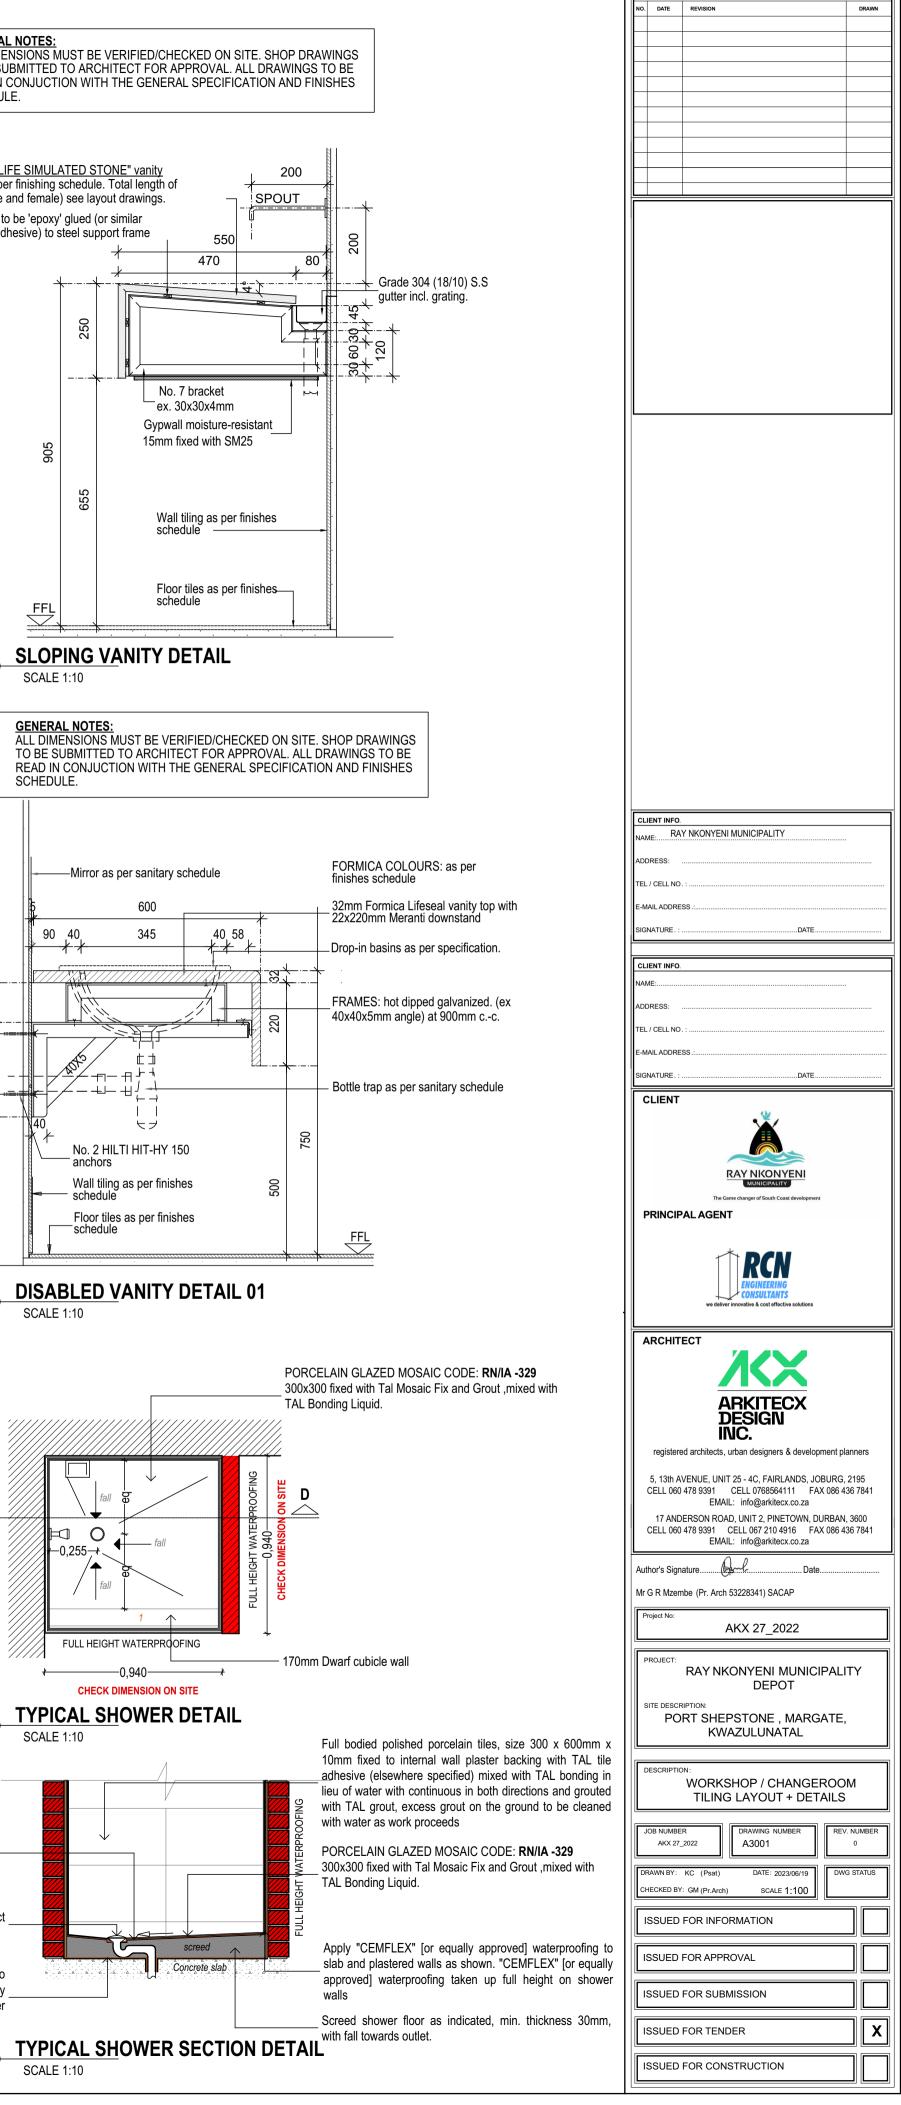

TAL Bonding Liquid.

with fall towards outlet.

walls

PORCELAIN GLAZED MOSAIC CODE: RN/IA -329

Full bodied polished porcelain tiles, size 300 x 600mm x 10mm fixed to internal wall plaster backing with TAL tile

adhesive (elsewhere specified) mixed with TAL bonding in

lieu of water with continuous in both directions and grouted

with TAL grout, excess grout on the ground to be cleaned

PORCELAIN GLAZED MOSAIC CODE: RN/IA -329

300x300 fixed with Tal Mosaic Fix and Grout ,mixed with

Apply "CEMFLEX" [or equally approved] waterproofing to

slab and plastered walls as shown. "CEMFLEX" [or equally

approved] waterproofing taken up full height on shower

Screed shower floor as indicated, min. thickness 30mm,

Δ. Δ. Δ. Δ.

CHECK DIMENSION ON SITE

screed 🔨

Concrete slab

# PORCELAIN GLAZED MOSAIC CODE: RN/IA -329 300x300 fixed with Tal

Full bodied porcelain tiles, size 600 x 600mm x 10mm fixed to internal floor screed with TAL tile adhesive (elsewhere specified) mixed with TAL bonding in lieu of water with joints continuous in both directions and grouted with TAL grout, excess grout on the ground to be cleaned with water as work proceeds

Apply "CEMFLEX" [or equally approved] waterproofing incl. "CEMFLEX" [or equally approved] membrane as per Manufacturers specification to screed, overlap existing & dress around head of trap

Place "COBRA" 373SQ shower trap into position & connect \_\_\_\_ to HDPE waste pipe [similar or equally approved]

Apply "CEMFLEX" [or equally approved] waterproofing to slab and plastered walls as shown. "CEMFLEX" [or equally approved] waterproofing taken up full height on shower walls