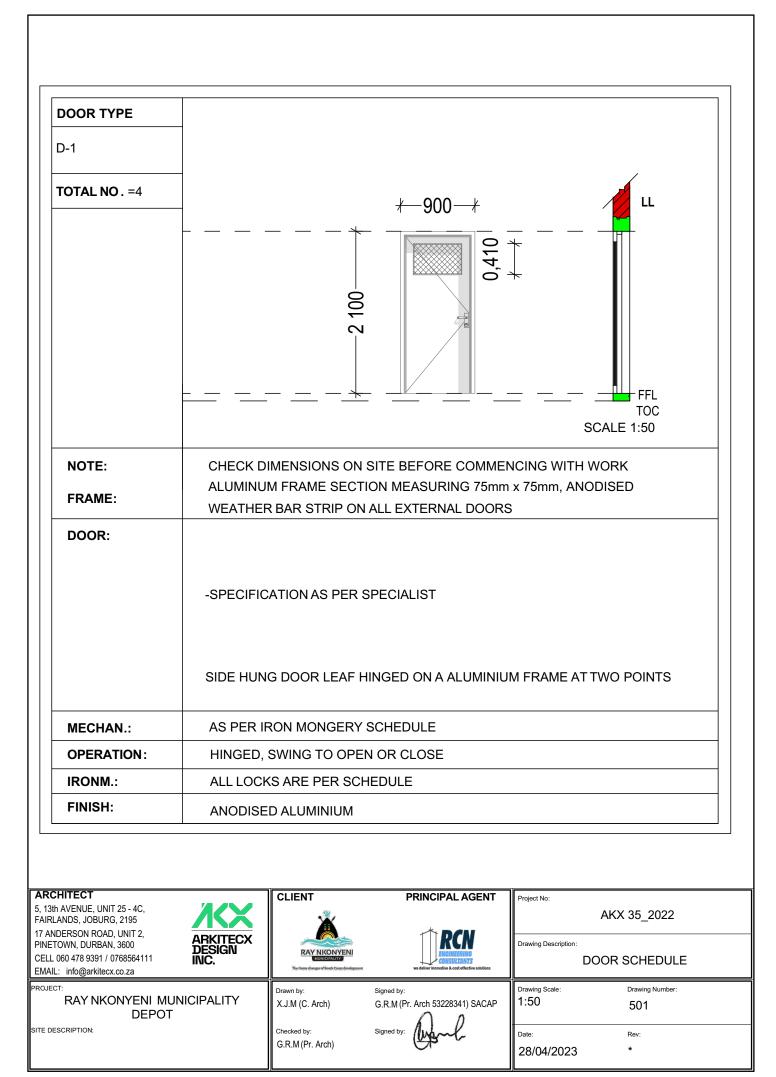

r of South Cases development | we deliver innovative & cellscolers            | DOOR SCHEDULE                              |
| RAY NKONYENI M<br>DEPC                                                                                          |                                              | Drawn by:<br>X.J.M (C. Arch)                                                | Signed by:<br>G.R.M (Pr. Arch 53228341) SACAP  | Drawing Scale: Drawing Number:<br>1:50 407 |
| ITE DESCRIPTION:                                                                                                |                                              | Checked by:<br>G.R.M (Pr. Arch)                                             | Signed by:                                     | Date: Rev:<br>28/04/2023 *                 |

















| DOOR TYPE     | ELECTRONIC METER REDUCTION GEAR BOX                                                                                                                                                                                                                                                                                                                                                                                                                                                                                                                                                                                                                                                                |                                              |
|---------------|-----------------------------