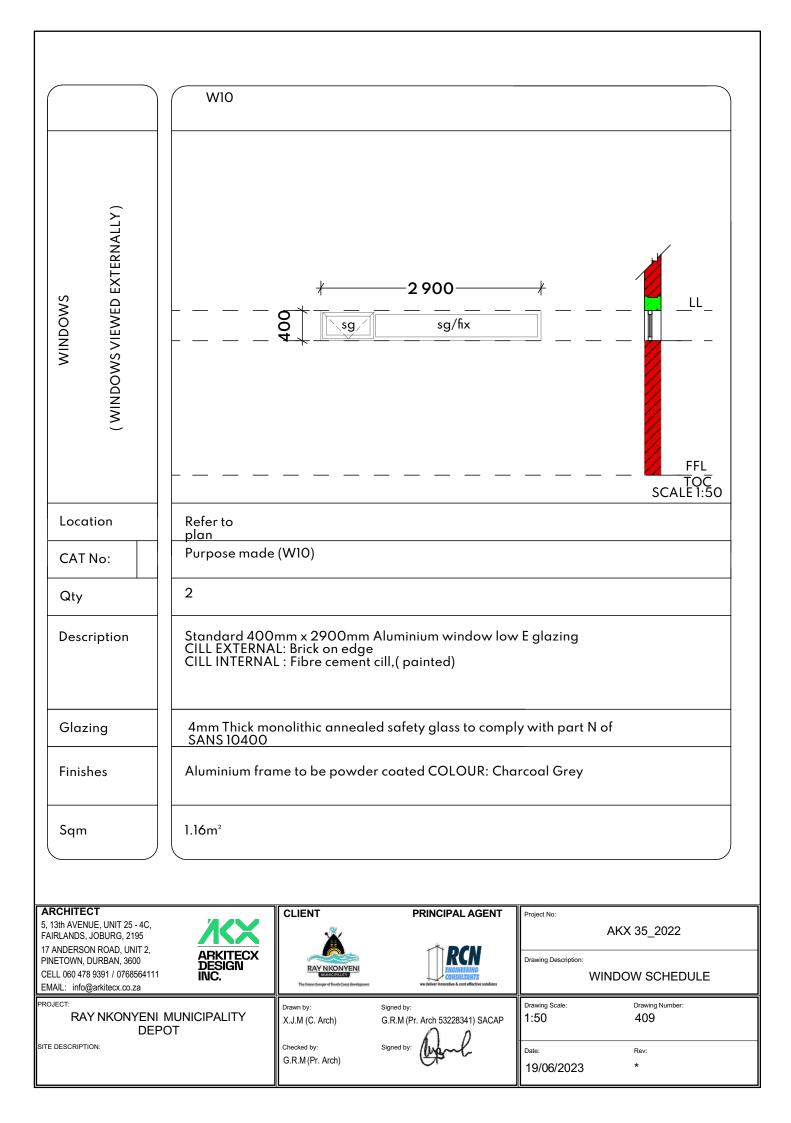

ger of South Cases development | we deliver innovative & cellscolers            | DOOR SCHEDULE                              |
| RAY NKONYENI M<br>DEPC                                                                                          |                                              | Drawn by:<br>X.J.M (C. Arch)                                                | Signed by:<br>G.R.M (Pr. Arch 53228341) SACAP  | Drawing Scale: Drawing Number:<br>1:50 407 |
| ITE DESCRIPTION:                                                                                                |                                              | Checked by:<br>G.R.M (Pr. Arch)                                             | Signed by:                                     | Date: Rev:<br>28/04/2023 *                 |

















| DOOR TYPE     | ELECTRONIC METER REDUCTION GEAR BOX                                                                                                                                                                                                                                                                                                                                                                                                                                                                                                                                                                                                                                                                |                                              |
|---------------|---------------------------