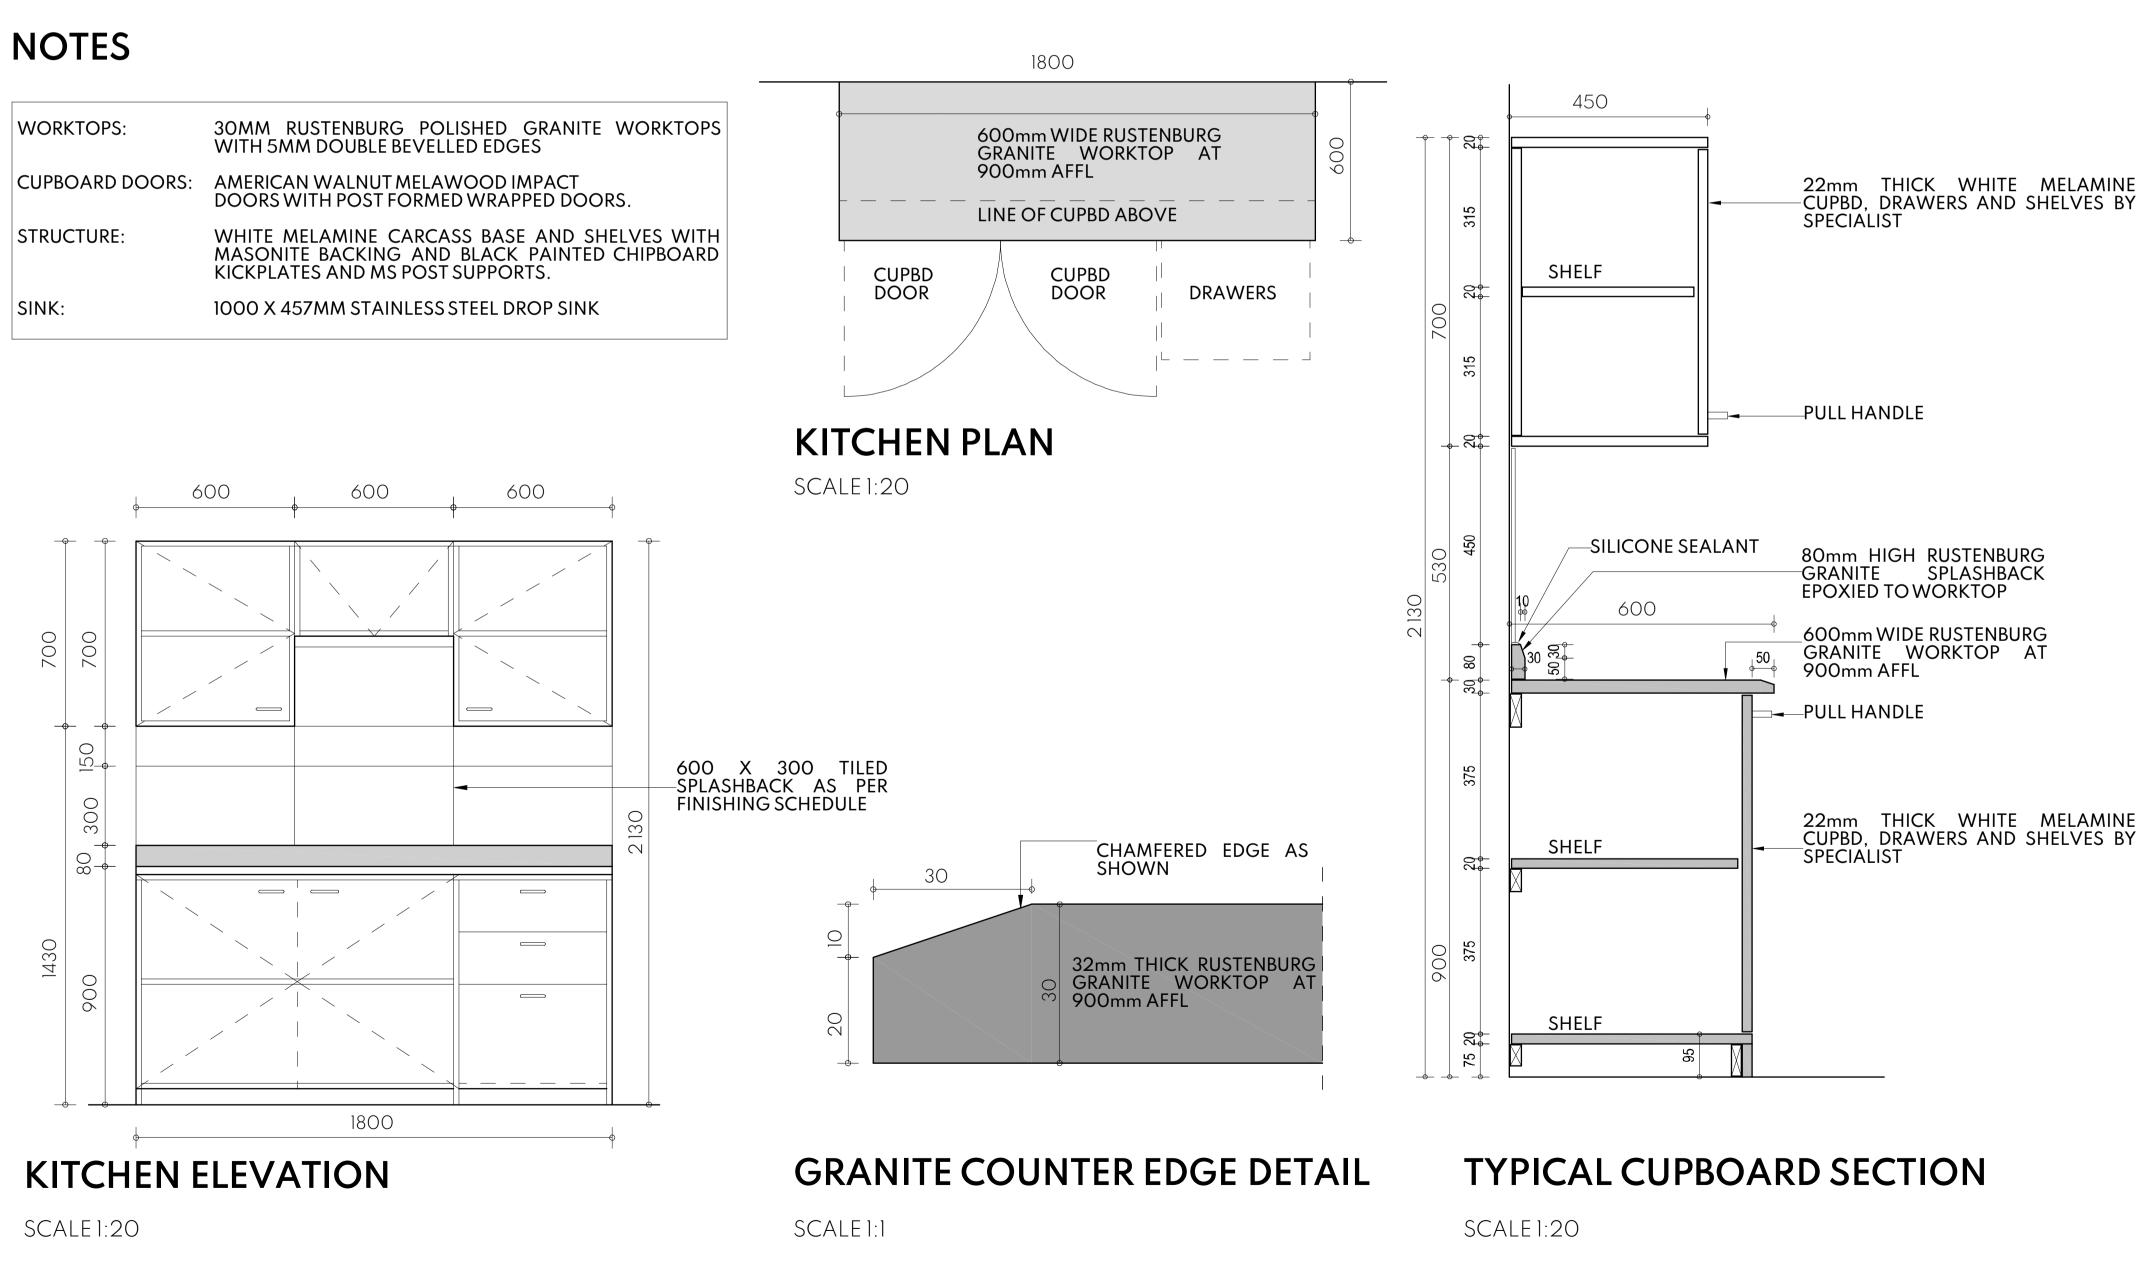

--|----------------------------------------------------------------------------------------------------------------------------------|---|-------|
| CUPBOARD DOORS: | AMERICAN WALNUT MELAWOOD IMPACT<br>DOORS WITH POST FORMED WRAPPED DOORS.                                                         |   |       |
| STRUCTURE:      | WHITE MELAMINE CARCASS BASE AND SHELVES WITH<br>MASONITE BACKING AND BLACK PAINTED CHIPBOARD<br>KICKPLATES AND MS POST SUPPORTS. |   | CUPBD |
| SINK:           | 1000 X 457MM STAINLESS STEEL DROP SINK                                                                                           |   | DOOR  |
|                 |                                                                                                                                  |   |       |



| BUILDING CLASSIFICATION : H 4                                                                                                                                                                               | REVISIONS                                                                                                                                                                                                                                                                                                                                                                          |
|-------------------------------------------------------------------------------------------------------------------------------------------------------------------------------------------------------------|----------