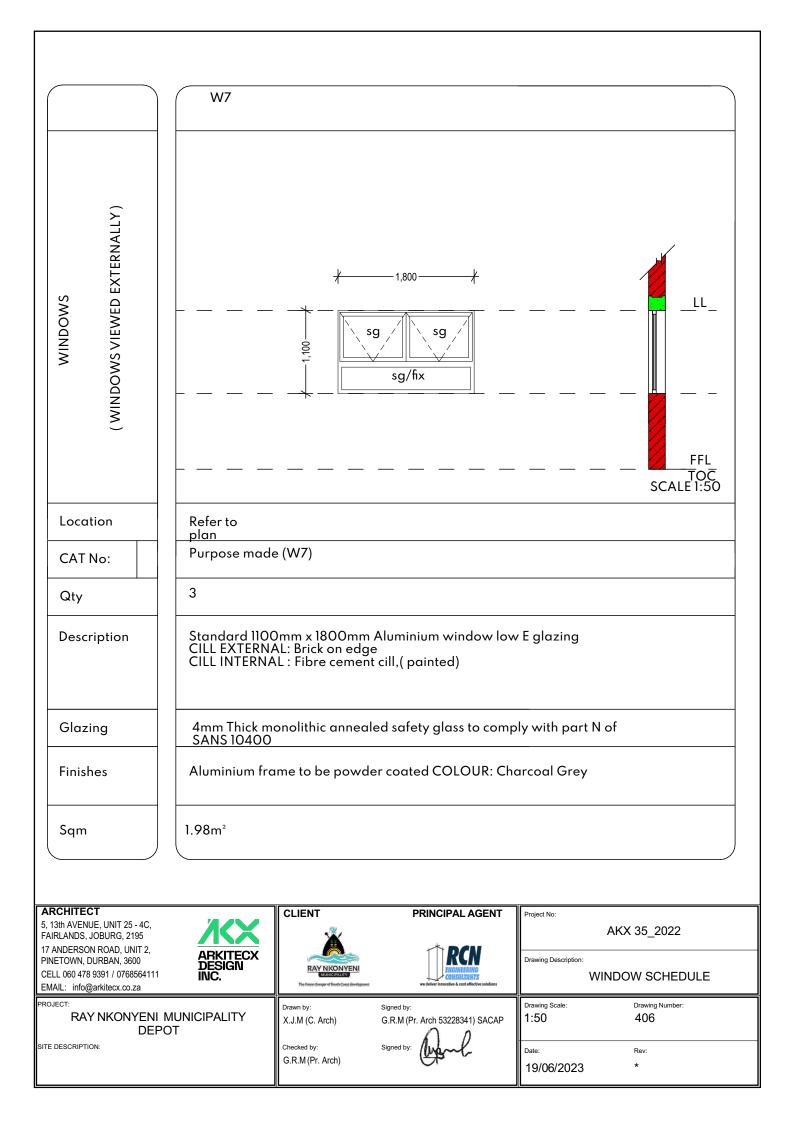

| Signed by:<br>G.R.M (Pr. Arch 53228341) SACAP<br>Signed by: | Drawing Scale:         Drawing           1:50         405           Date:         Rev:           19/06/2023         * | ng Number:<br>5         |



|                                                                                                                 | W8                                           |                                                                             |                                                |                                            |
|-----------------------------------------------------------------------------------------------------------------|----------------------------------------------|-----------------------------------------------------------------------------|------------------------------------------------|--------------------------------------------|
| WINDOWS<br>( WINDOWS VIEWED EXTERNALLY )                                                                        |