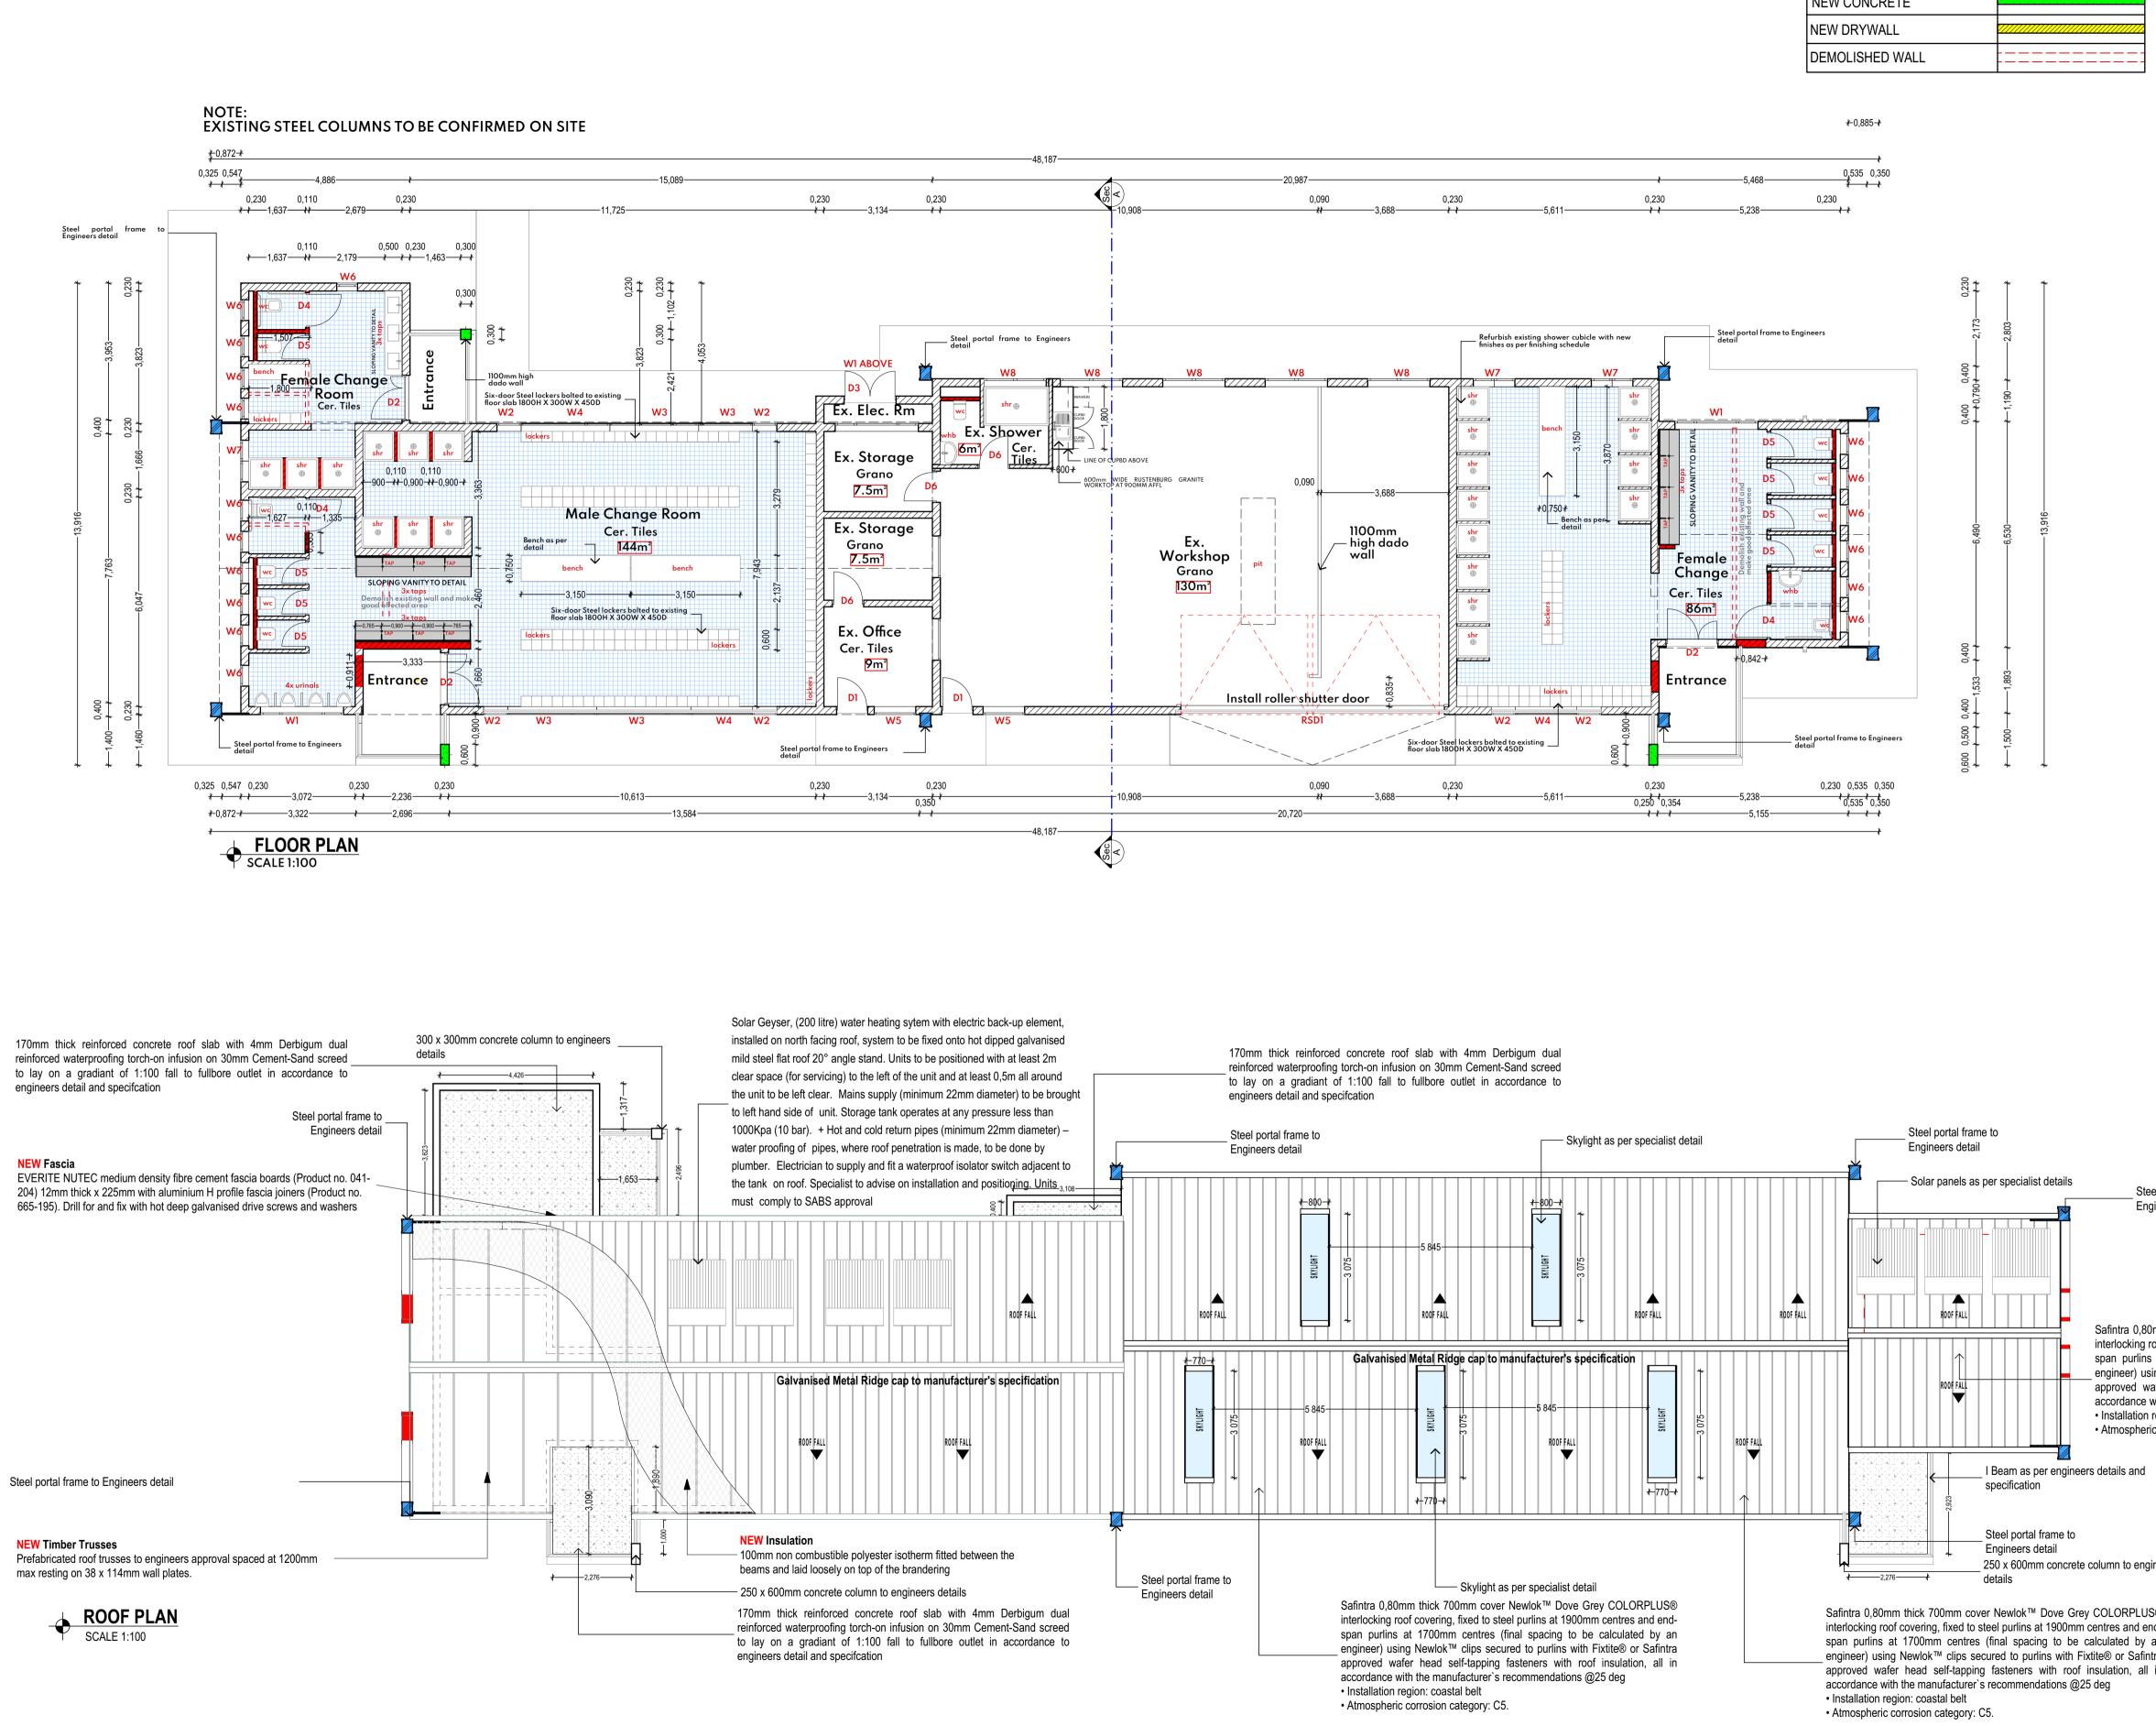

| LEGEND          |  |
|-----------------|--|
| EXISTING WALL   |  |
| NEW BRICK WALL  |  |
| NEW CONCRETE    |  |
| NEW DRYWALL     |  |
| DEMOLISHED WALL |  |

| BUILDING CLASSIFICATION : H 4                                                                                                                                                                                            | REVISIONS                                                                                                                 |                |
|--------------------------------------------------------------------------------------------------------------------------------------------------------------------------------------------------------------------------|---------------------------------------------------------------------------------------------------------------------------|----------------|
| COMPLIANCE IN RESPECT OF THE SOUTH AFRICAN NATIONAL<br>BUILDING REGULATIONS AND BUILDIND STANDARDS ACT NO.103                                                                                                            | NO. DATE REVISION                                                                                                         | DRAWN          |
| OF 1977                                                                                                                                                                                                                  |                                                                                                                           |                |
| PARTA : SANS10400- GENERAL PRINCIPLES & REQUIREMENTS All requirements to comply with part A                                                                                                                              |                                                                                                                           |                |
| PART B : SANS10400- STRUCTURAL DESIGN<br>All structural design if not designed by a competent person                                                                                                                     |                                                                                                                           |                |
| shall comply with part B<br>PART C : SANS10400- DIMENSIONS                                                                                                                                                               |                                                                                                                           |                |
| <ul> <li>All dimensions of any room or space to comply with<br/>requirements of part C</li> </ul>                                                                                                                        |                                                                                                                           |                |
| PARTD : SANS10400- PUBLIC SAFETY                                                                                                                                                                                         |                                                                                                                           |                |
| All balustrades to comply with part D 4.2 and annex A(D1) <u>PARTE : SANS10400- DEMOLISHED WORK</u>                                                                                                                      |                                                                                                                           |                |
| All demolished to comply with part E<br>PART F : SANS10400- SITE OPERATIONS                                                                                                                                              |                                                                                                                           |                |
| All site operations to comply with part F<br>PART G : SANS10400- EXCAVATIONS                                                                                                                                             |                                                                                                                           |                |
| <ul> <li>All excavations relating to building as per rational design by<br/>competent person to comply with part G 4.1 (b)</li> </ul>                                                                                    |                                                                                                                           |                |
| PARTH : SANS10400- FOUNDATIONS<br>All foundations as per rational design by competent person to                                                                                                                          |                                                                                                                           |                |
| comply with part J 4.4.1(a)<br>PART K : SANS10400- WALLS                                                                                                                                                                 |                                                                                                                           |                |
| <ul> <li>All masonry walls as per rational design by competent person<br/>to comply with annex (K1, K2, K3, and K4)</li> </ul>                                                                                           |                                                                                                                           |                |
| <ul> <li>All lintols as per rational design by competent person to comply<br/>with annex (B3)</li> </ul>                                                                                                                 |                                                                                                                           |                |
| <ul> <li>All waterproofing to comply with part annex K 4.5 7 annex (C1)</li> <li>All fire performance &amp; resistance of all walls as per rational</li> </ul>                                                           |                                                                                                                           |                |
| design by competent person to comply with annex A (k4)<br><u>PARTL : SANS10400- ROOFS</u>                                                                                                                                |                                                                                                                           |                |
| <ul> <li>All roof assemblies to comply with part L 4.1 (a)</li> <li>All flat concrete roof structure as per rational design and</li> </ul>                                                                               |                                                                                                                           |                |
| <ul> <li>Certification by competent person</li> <li>All roof covering and waterproofing to pitched roof to comply</li> </ul>                                                                                             |                                                                                                                           |                |
| with part L4.5<br>All roof structure as per rational design and certification by                                                                                                                                         |                                                                                                                           |                |
| approved competent person<br>PART M : SANS10400- STAIRWAYS                                                                                                                                                               |                                                                                                                           |                |
| All stairways to comply with part M<br>PARTN : SANS10400- GLAZING                                                                                                                                                        |                                                                                                                           |                |
| <ul> <li>All glazing to comply with part N 4.1, N4.2, N4.3 &amp; N4.4</li> <li>All glazing installations, windows systems and certification by</li> </ul>                                                                |                                                                                                                           |                |
| approved competent person.<br>PART O : SANS10400- LIGHT AND VENTILLATION                                                                                                                                                 |                                                                                                                           |                |
| <ul> <li>All light and ventilation in compliance with part 04.1</li> <li>All areas to have natural light in compliance with part 04.2.1</li> </ul>                                                                       |                                                                                                                           |                |
| <ul> <li>All areas to have natural light in compliance with part 04.2.1</li> <li>All areas to have natural ventilation in compliance with part P4.3.1</li> </ul>                                                         |                                                                                                                           |                |
| PARTP : SANS10400- DRAINAGE                                                                                                                                                                                              |                                                                                                                           |                |
| <ul> <li>All drainage to comply with annex A (P1 &amp; P2)</li> <li>All material, piles, fittings and joints to comply with part P 4.2</li> <li>All contrary furtures provided in compliance with part P 4.11</li> </ul> |                                                                                                                           |                |
| <ul> <li>All sanitary fixtures provided in compliance with part P 4.11</li> <li>All sanitary ware fixtures provided in compliance with part P 4.3,</li> </ul>                                                            |                                                                                                                           |                |
| P4.4 & P4.6<br>□ All drainage system to comply with part P 4.13.2                                                                                                                                                        | CLIENT INFO.                                                                                                              |                |
| <ul> <li>All sizing of ventilation discharge pipes to comply with part<br/>P4.14</li> </ul>                                                                                                                              |                                                                                                                           |                |
| <ul> <li>All drain size shall comply with part P 4.15</li> <li>All sanitary fixtures to be fitted with water seal traps in</li> </ul>                                                                                    | ADDRESS:                                                                                                                  |                |
| <ul> <li>compliance with part P4.16</li> <li>All sizing of ventilation pipe to comply with part P 4.17</li> </ul>                                                                                                        | E-MAIL ADDRESS                                                                                                            |                |
| <ul> <li>All installations of discharge &amp; ventilation pipes to be installed<br/>in compliance with part P 4.18</li> </ul>                                                                                            | SIGNATURE. :DATE                                                                                                          |                |
| <ul> <li>All drainage installation to accessible in compliance with part<br/>P4.19</li> </ul>                                                                                                                            | CLIENT INFO.                                                                                                              |                |
| <ul> <li>All traps to be provided in compliance with part P 4.20</li> <li>All gullies provided in compliance with requirements of part</li> </ul>                                                                        | NAME:                                                                                                                     |                |
| P4.21<br>□ All drains to be laid in compliance with part P 4.22 & P4.23                                                                                                                                                  | ADDRESS:                                                                                                                  |                |
| <ul> <li>All drains exceeding gradients of 1:5 shall have anchor blocks<br/>provided in place in compliance with part P 4.22.4 (D)</li> </ul>                                                                            | TEL / CELL NO. :                                                                                                          |                |
| PARTR : SANS10400- STORMWATER DISPOSAL                                                                                                                                                                                   | E-MAIL ADDRESS :                                                                                                          |                |
| <ul> <li>All stormwater control and disposal to comply with part P 4.2</li> <li>All sizes of roof valley &amp; gutters as per rational design by</li> </ul>                                                              | CLIENT                                                                                                                    |                |
| <ul> <li>competent person in compliance with part P 4.2</li> <li>All stormwater drainage systems , layout and design as per</li> </ul>                                                                                   | ×                                                                                                                         |                |
| <ul><li>rational design by competent person .</li><li>All installation and certifications thereof by approved registered</li></ul>                                                                                       |                                                                                                                           |                |
| competent plumbing specialist<br>PARTT : SANS10400- FIRE PROTECTION                                                                                                                                                      |                                                                                                                           |                |
| <ul> <li>All materials to comply with part T 4.5</li> <li>All structural elements &amp; components to comply with part T 4.7</li> </ul>                                                                                  | The Game changer of South Coast development                                                                               |                |
| <ul> <li>Roof assemblies &amp; covering to comply with part T 4.55 &amp; T4.12</li> <li>Building materials to comply with part T 4.55 &amp; T4.56</li> </ul>                                                             |                                                                                                                           |                |
| PARTX : SANS10400- ENVIRONMENTAL SUSTAINABILITY & XA<br>- ENERGY USAGE IN BUILDINGS                                                                                                                                      |                                                                                                                           |                |
| Environmental sustainability and energy usage to comply with                                                                                                                                                             |                                                                                                                           |                |
| part X                                                                                                                                                                                                                   | we deliver innovative & cost effective solutions                                                                          |                |
|                                                                                                                                                                                                                          | ARCHITECT                                                                                                                 |                |
|                                                                                                                                                                                                                          |                                                                                                                           |                |
| eel portal frame to                                                                                                                                                                                                      | ARKITECX                                                                                                                  |                |
| gineers detail                                                                                                                                                                                                           | DESIGN<br>INC.                                                                                                            |                |
|                                                                                                                                                                                                                          | registered architects, urban designers & development pl                                                                   | lanners        |
|                                                                                                                                                                                                                          | 5, 13th AVENUE, UNIT 25 - 4C, FAIRLANDS, JOBURG,<br>CELL 060 478 9391 CELL 0768564111 FAX 086 4                           |                |
|                                                                                                                                                                                                                          | EMAIL: info@arkitecx.co.za                                                                                                |                |
|                                                                                                                                                                                                                          | 17 ANDERSON ROAD, UNIT 2, PINETOWN, DURBAN<br>CELL 060 478 9391 CELL 067 210 4916 FAX 086 4<br>EMAIL: info@arkitecx.co.za |                |
| 0mm thick 700mm cover Newlok™ Dove Grey COLORPLUS®<br>roof covering, fixed to steel purlins at 1900mm centres and end-                                                                                                   | Author's Signature                                                                                                        |                |
| s at 1700mm centres (final spacing to be calculated by an                                                                                                                                                                | Mr G R Mzembe (Pr. Arch 53228341) SACAP                                                                                   |                |
| sing Newlok™ clips secured to purlins with Fixtite® or Safintra<br>vafer head self-tapping fasteners with roof insulation, all in                                                                                        | Project No:<br>AKX 27 2022                                                                                                |                |
| with the manufacturer`s recommendations @25 deg<br>region: coastal belt                                                                                                                                                  |                                                                                                                           |                |
| ric corrosion category: C5.                                                                                                                                                                                              |                                                                                                                           | ITY            |
|                                                                                                                                                                                                                          | DEPOT<br>SITE DESCRIPTION:                                                                                                |                |
|                                                                                                                                                                                                                          | PORT SHEPSTONE , MARGATE<br>KWAZULUNATAL                                                                                  | ,              |
|                                                                                                                                                                                                                          |                                                                                                                           |                |
|                                                                                                                                                                                                                          |                                                                                                                           | М              |
| gineers                                                                                                                                                                                                                  |                                                                                                                           |                |
|                                                                                                                                                                                                                          | JOB NUMBER<br>AKX 27_2022 DRAWING NUMBER<br>A1001 REV                                                                     | V. NUMBER<br>0 |
| S®<br>nd-                                                                                                                                                                                                                | DRAWN BY:         KC         (Psat)         DATE: 2023/06/19         DW                                                   | /G STATUS      |
| nd-<br>an                                                                                                                                                                                                                | CHECKED BY: GM (Pr.Arch) SCALE 1:100                                                                                      |                |
| ntra<br>In                                                                                                                                                                                                               | ISSUED FOR INFORMATION                                                                                                    |                |
|                                                                                                                                                                                                                          | ISSUED FOR APPROVAL                                                                                                       |                |
|                                                                                                                                                                                                                          |                                                                                                                           |                |
|                                                                                                                                                                                                                          |                                                                                                                           |                |
|                                                                                                                                                                                                                          | ISSUED FOR TENDER                                                                                                         |                |
|                                                                                                                                                                                                                          | ISSUED FOR CONSTRUCTION                                                                                                   |                |
|                                                                                                                                                                                                                          |                                                                                                                           |                |

170mm thick reinforced concrete roof slab with 4mm Derbigum dual reinforced waterproofing torch-on infusion on 30mm Cement-Sand screed \_\_\_\_\_\_ to lay on a gradiant of 1:100 fall to fullbore outlet in accordance to engineers detail and specification

170mm thick reinforced concrete roof slab with 4mm Derbigum dual
 reinforced waterproofing torch-on infusion on 30mm Cement-Sand screed
 to lay on a gradiant of 1:100 fall to fullbore outlet in accordance to engineers
 detail and specification