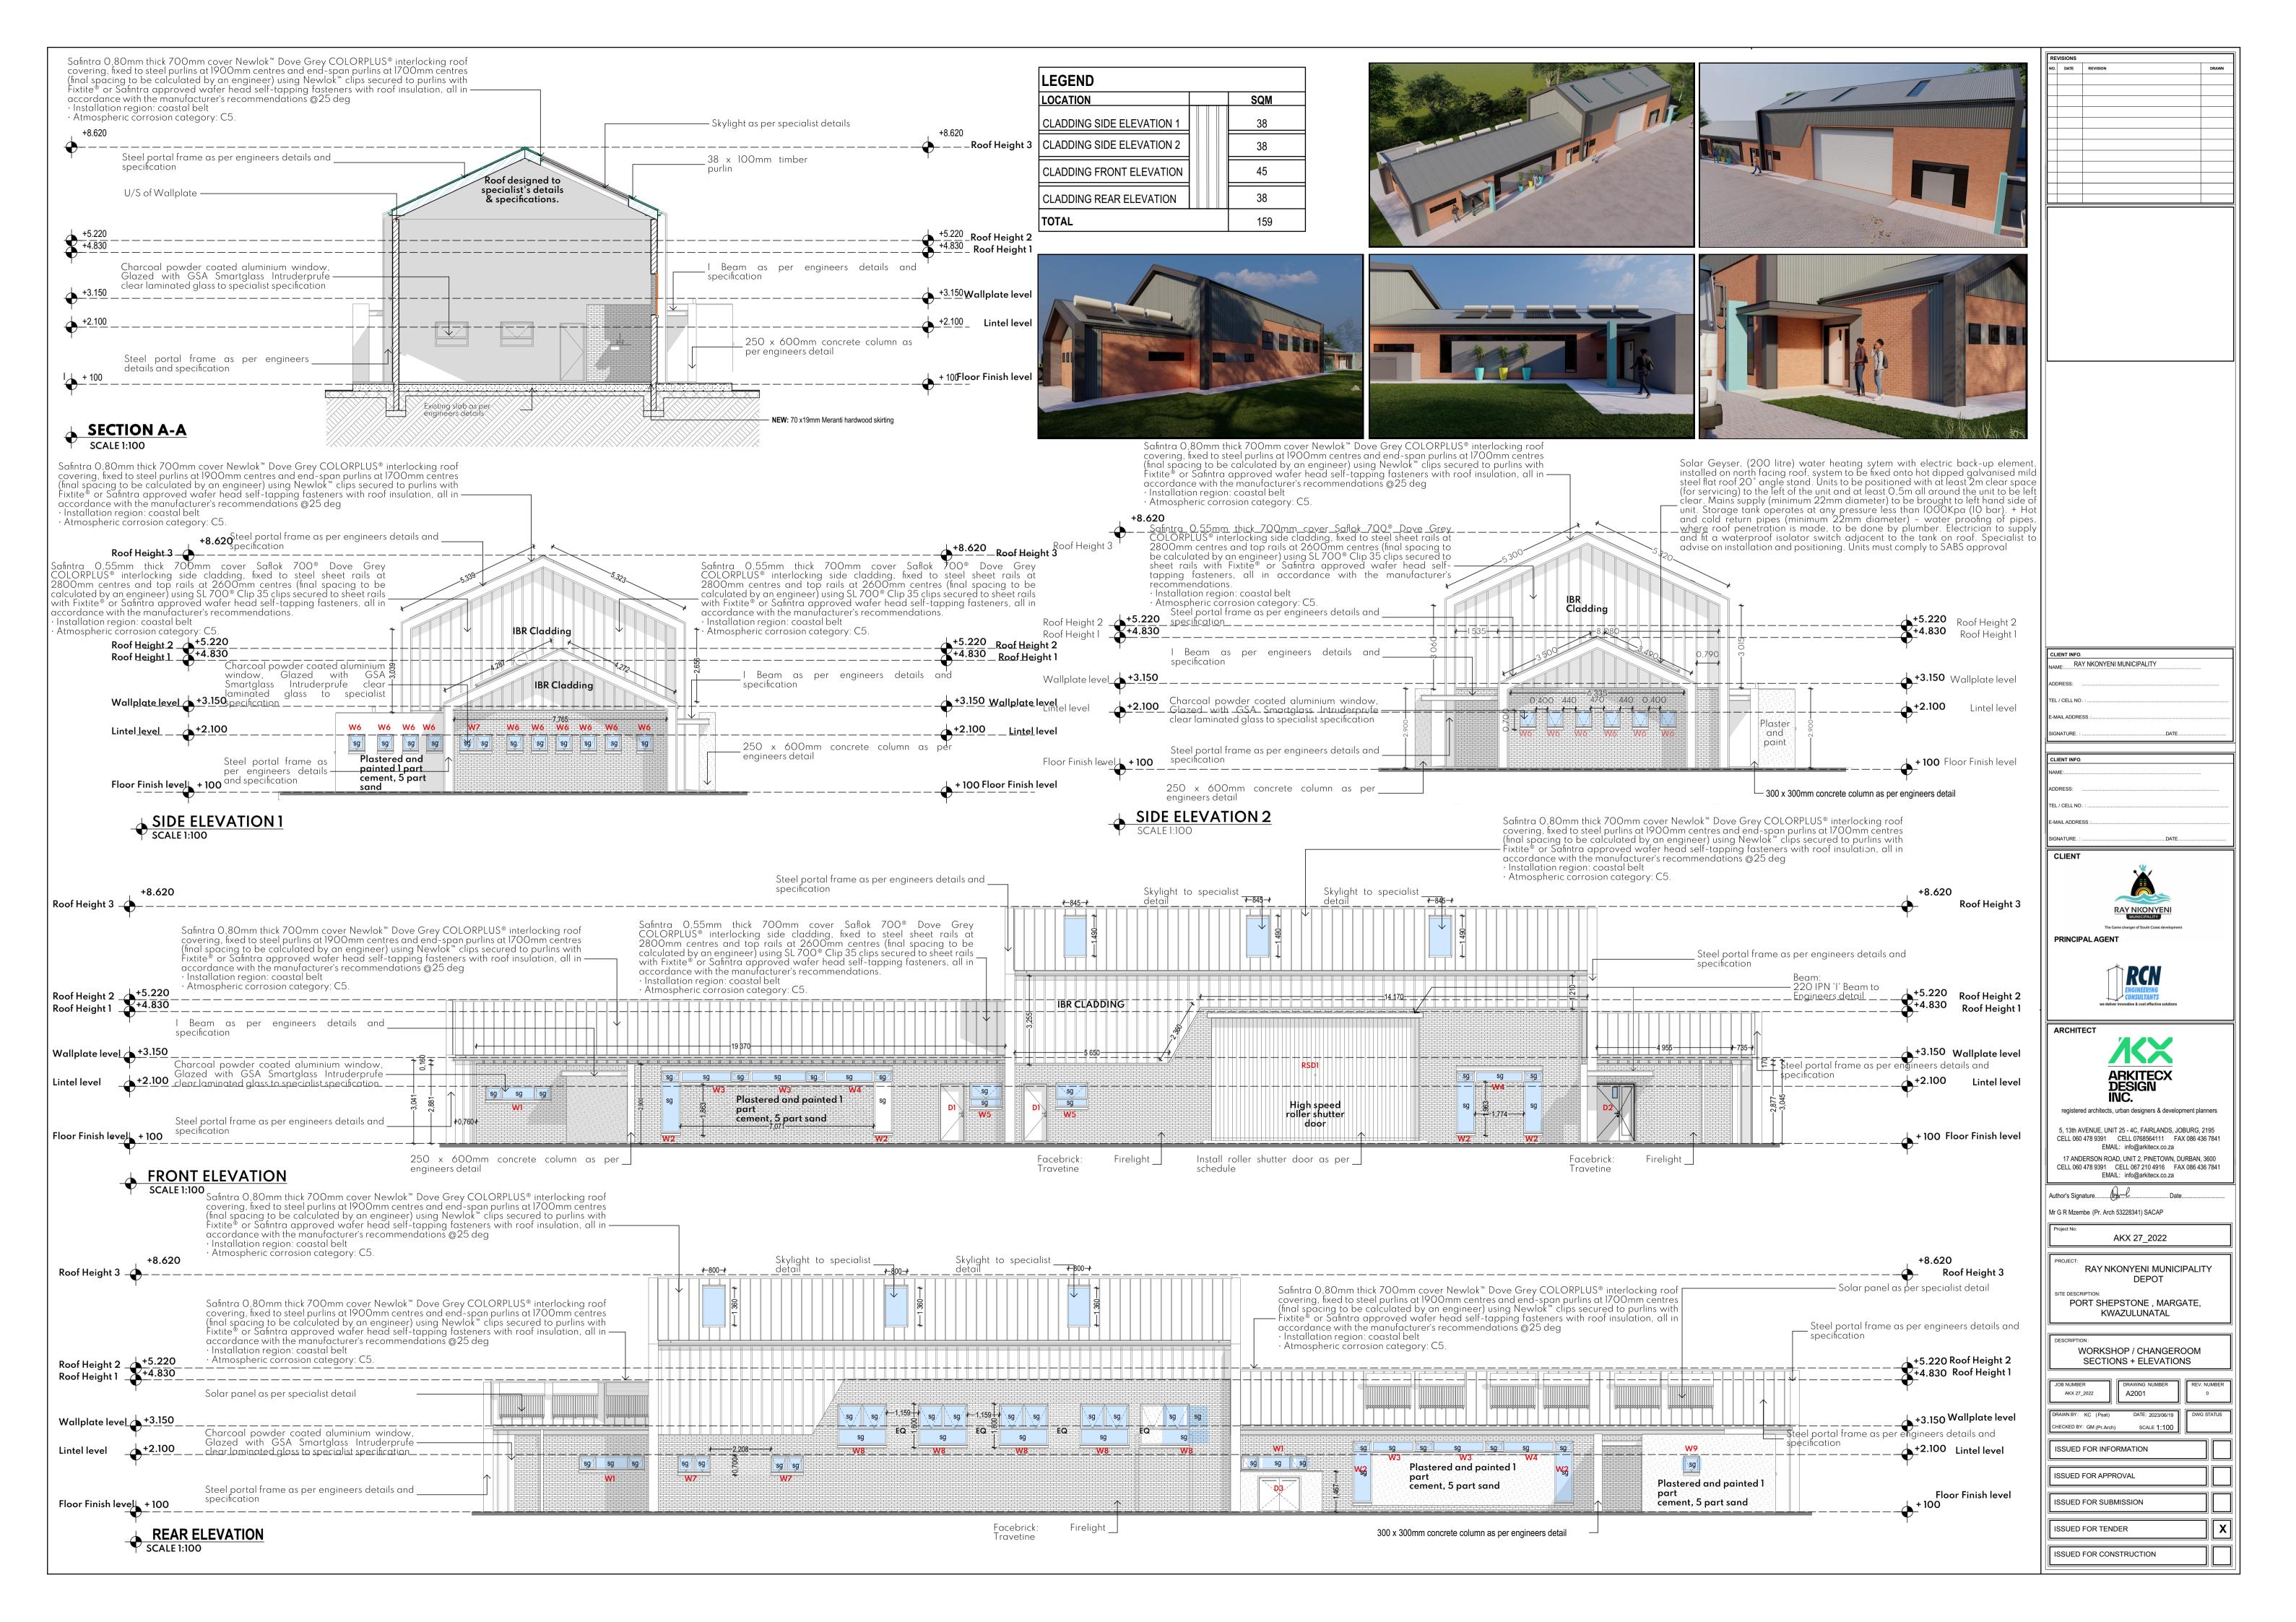

| LEGEND          |  |
|-----------------|--|
| EXISTING WALL   |  |
| NEW BRICK WALL  |  |
| NEW CONCRETE    |  |
| NEW DRYWALL     |  |
| DEMOLISHED WALL |  |

| BUILDING CLASSIFICATION : H 4                                                                                                                                                                                            | REVISIONS                                                                                                                 |                |
|--------------------------------------------------------------------------------------------------------------------------------------------------------------------------------------------------------------------------|---------------------------------------------------------------------------------------------------------------------------|----------------|
| COMPLIANCE IN RESPECT OF THE SOUTH AFRICAN NATIONAL<br>BUILDING REGULATIONS AND BUILDIND STANDARDS ACT NO.103                                                                                                            | NO. DATE REVISION                                                                                                         | DRAWN          |
| OF 1977                                                                                                                                                                                                                  |                                                                                                                           |                |
| PARTA : SANS10400- GENERAL PRINCIPLES & REQUIREMENTS All requirements to comply with part A                                                                                                                              |                                                                                                                           |                |
| PART B : SANS10400- STRUCTURAL DESIGN<br>All structural design if not designed by a competent person                                                                                                                     |                                                                                                                           |                |
| shall comply with part B<br>PART C : SANS10400- DIMENSIONS                                                                                                                                                               |                                                                                                                           |                |
| <ul> <li>All dimensions of any room or space to comply with<br/>requirements of part C</li> </ul>                                                                                                                        |                                                                                                                           |                |
| PARTD : SANS10400- PUBLIC SAFETY                                                                                                                                                                                         |                                                                                                                           |                |
| All balustrades to comply with part D 4.2 and annex A(D1) <u>PARTE : SANS10400- DEMOLISHED WORK</u>                                                                                                                      |                                                                                                                           |                |
| All demolished to comply with part E<br>PART F : SANS10400- SITE OPERATIONS                                                                                                                                              |                                                                                                                           |                |
| All site operations to comply with part F<br>PART G : SANS10400- EXCAVATIONS                                                                                                                                             |                                                                                                                           |                |
| <ul> <li>All excavations relating to building as per rational design by<br/>competent person to comply with part G 4.1 (b)</li> </ul>                                                                                    |                                                                                                                           |                |
| PARTH : SANS10400- FOUNDATIONS<br>All foundations as per rational design by competent person to                                                                                                                          |                                                                                                                           |                |
| comply with part J 4.4.1(a)<br>PART K : SANS10400- WALLS                                                                                                                                                                 |                                                                                                                           |                |
| <ul> <li>All masonry walls as per rational design by competent person<br/>to comply with annex (K1, K2, K3, and K4)</li> </ul>                                                                                           |                                                                                                                           |                |
| <ul> <li>All lintols as per rational design by competent person to comply<br/>with annex (B3)</li> </ul>                                                                                                                 |                                                                                                                           |                |
| <ul> <li>All waterproofing to comply with part annex K 4.5 7 annex (C1)</li> <li>All fire performance &amp; resistance of all walls as per rational</li> </ul>                                                           |                                                                                                                           |                |
| design by competent person to comply with annex A (k4)<br><u>PARTL : SANS10400- ROOFS</u>                                                                                                                                |                                                                                                                           |                |
| <ul> <li>All roof assemblies to comply with part L 4.1 (a)</li> <li>All flat concrete roof structure as per rational design and</li> </ul>                                                                               |                                                                                                                           |                |
| <ul> <li>Certification by competent person</li> <li>All roof covering and waterproofing to pitched roof to comply</li> </ul>                                                                                             |                                                                                                                           |                |
| with part L4.5<br>All roof structure as per rational design and certification by                                                                                                                                         |                                                                                                                           |                |
| approved competent person<br>PART M : SANS10400- STAIRWAYS                                                                                                                                                               |                                                                                                                           |                |
| All stairways to comply with part M<br>PARTN : SANS10400- GLAZING                                                                                                                                                        |                                                                                                                           |                |
| <ul> <li>All glazing to comply with part N 4.1, N4.2, N4.3 &amp; N4.4</li> <li>All glazing installations, windows systems and certification by</li> </ul>                                                                |                                                                                                                           |                |
| approved competent person.<br>PART O : SANS10400- LIGHT AND VENTILLATION                                                                                                                                                 |                                                                                                                           |                |
| <ul> <li>All light and ventilation in compliance with part 04.1</li> <li>All areas to have natural light in compliance with part 04.2.1</li> </ul>                                                                       |                                                                                                                           |                |
| <ul> <li>All areas to have natural light in compliance with part 04.2.1</li> <li>All areas to have natural ventilation in compliance with part P4.3.1</li> </ul>                                                         |                                                                                                                           |                |
| PARTP : SANS10400- DRAINAGE                                                                                                                                                                                              |                                                                                                                           |                |
| <ul> <li>All drainage to comply with annex A (P1 &amp; P2)</li> <li>All material, piles, fittings and joints to comply with part P 4.2</li> <li>All contrary furtures provided in compliance with part P 4.11</li> </ul> |                                                                                                                           |                |
| <ul> <li>All sanitary fixtures provided in compliance with part P 4.11</li> <li>All sanitary ware fixtures provided in compliance with part P 4.3,</li> </ul>                                                            |                                                                                                                           |                |
| P4.4 & P4.6<br>□ All drainage system to comply with part P 4.13.2                                                                                                                                                        | CLIENT INFO.                                                                                                              |                |
| <ul> <li>All sizing of ventilation discharge pipes to comply with part<br/>P4.14</li> </ul>                                                                                                                              |                                                                                                                           |                |
| <ul> <li>All drain size shall comply with part P 4.15</li> <li>All sanitary fixtures to be fitted with water seal traps in</li> </ul>                                                                                    | ADDRESS:                                                                                                                  |                |
| <ul> <li>compliance with part P4.16</li> <li>All sizing of ventilation pipe to comply with part P 4.17</li> </ul>                                                                                                        | E-MAIL ADDRESS                                                                                                            |                |
| <ul> <li>All installations of discharge &amp; ventilation pipes to be installed<br/>in compliance with part P 4.18</li> </ul>                                                                                            | SIGNATURE. :DATE                                                                                                          |                |
| <ul> <li>All drainage installation to accessible in compliance with part<br/>P4.19</li> </ul>                                                                                                                            | CLIENT INFO.                                                                                                              |                |
| <ul> <li>All traps to be provided in compliance with part P 4.20</li> <li>All gullies provided in compliance with requirements of part</li> </ul>                                                                        | NAME:                                                                                                                     |                |
| P4.21<br>□ All drains to be laid in compliance with part P 4.22 & P4.23                                                                                                                                                  | ADDRESS:                                                                                                                  |                |
| <ul> <li>All drains exceeding gradients of 1:5 shall have anchor blocks<br/>provided in place in compliance with part P 4.22.4 (D)</li> </ul>                                                                            | TEL / CELL NO. :                                                                                                          |                |
| PARTR : SANS10400- STORMWATER DISPOSAL                                                                                                                                                                                   | E-MAIL ADDRESS :                                                                                                          |                |
| <ul> <li>All stormwater control and disposal to comply with part P 4.2</li> <li>All sizes of roof valley &amp; gutters as per rational design by</li> </ul>                                                              | CLIENT                                                                                                                    |                |
| <ul> <li>competent person in compliance with part P 4.2</li> <li>All stormwater drainage systems , layout and design as per</li> </ul>                                                                                   | ×                                                                                                                         |                |
| <ul><li>rational design by competent person .</li><li>All installation and certifications thereof by approved registered</li></ul>                                                                                       |                                                                                                                           |                |
| competent plumbing specialist<br>PARTT : SANS10400- FIRE PROTECTION                                                                                                                                                      |                                                                                                                           |                |
| <ul> <li>All materials to comply with part T 4.5</li> <li>All structural elements &amp; components to comply with part T 4.7</li> </ul>                                                                                  | The Game changer of South Coast development                                                                               |                |
| <ul> <li>Roof assemblies &amp; covering to comply with part T 4.55 &amp; T4.12</li> <li>Building materials to comply with part T 4.55 &amp; T4.56</li> </ul>                                                             |                                                                                                                           |                |
| PARTX : SANS10400- ENVIRONMENTAL SUSTAINABILITY & XA<br>- ENERGY USAGE IN BUILDINGS                                                                                                                                      |                                                                                                                           |                |
| Environmental sustainability and energy usage to comply with                                                                                                                                                             |                                                                                                                           |                |
| part X                                                                                                                                                                                                                   | we deliver innovative & cost effective solutions                                                                          |                |
|                                                                                                                                                                                                                          | ARCHITECT                                                                                                                 |                |
|                                                                                                                                                                                                                          |                                                                                                                           |                |
| eel portal frame to                                                                                                                                                                                                      | ARKITECX                                                                                                                  |                |
| gineers detail                                                                                                                                                                                                           | DESIGN<br>INC.                                                                                                            |                |
|                                                                                                                                                                                                                          | registered architects, urban designers & development pl                                                                   | lanners        |
|                                                                                                                                                                                                                          | 5, 13th AVENUE, UNIT 25 - 4C, FAIRLANDS, JOBURG,<br>CELL 060 478 9391 CELL 0768564111 FAX 086 4                           |                |
|                                                                                                                                                                                                                          | EMAIL: info@arkitecx.co.za                                                                                                |                |
|                                                                                                                                                                                                                          | 17 ANDERSON ROAD, UNIT 2, PINETOWN, DURBAN<br>CELL 060 478 9391 CELL 067 210 4916 FAX 086 4<br>EMAIL: info@arkitecx.co.za |                |
| 0mm thick 700mm cover Newlok™ Dove Grey COLORPLUS®<br>roof covering, fixed to steel purlins at 1900mm centres and end-                                                                                                   | Author's Signature                                                                                                        |                |
| s at 1700mm centres (final spacing to be calculated by an                                                                                                                                                                | Mr G R Mzembe (Pr. Arch 53228341) SACAP                                                                                   |                |
| sing Newlok™ clips secured to purlins with Fixtite® or Safintra<br>vafer head self-tapping fasteners with roof insulation, all in                                                                                        | Project No:<br>AKX 27 2022                                                                                                |                |
| with the manufacturer`s recommendations @25 deg<br>region: coastal belt                                                                                                                                                  |                                                                                                                           |                |
| ric corrosion category: C5.                                                                                                                                                                                              |                                                                                                                           | ITY            |
|                                                                                                                                                                                                                          | DEPOT<br>SITE DESCRIPTION:                                                                                                |                |
|                                                                                                                                                                                                                          | PORT SHEPSTONE , MARGATE<br>KWAZULUNATAL                                                                                  | ,              |
|                                                                                                                                                                                                                          |                                                                                                                           |                |
|                                                                                                                                                                                                                          |                                                                                                                           | М              |
| gineers                                                                                                                                                                                                                  |                                                                                                                           |                |
|                                                                                                                                                                                                                          | JOB NUMBER<br>AKX 27_2022 DRAWING NUMBER<br>A1001 REV                                                                     | V. NUMBER<br>0 |
| S®<br>nd-                                                                                                                                                                                                                | DRAWN BY:         KC         (Psat)         DATE: 2023/06/19         DW                                                   | /G STATUS      |
| nd-<br>an                                                                                                                                                                                                                | CHECKED BY: GM (Pr.Arch) SCALE 1:100                                                                                      |                |
| ntra<br>In                                                                                                                                                                                                               | ISSUED FOR INFORMATION                                                                                                    |                |
|                                                                                                                                                                                                                          | ISSUED FOR APPROVAL                                                                                                       |                |
|                                                                                                                                                                                                                          |                                                                                                                           |                |
|                                                                                                                                                                                                                          |                                                                                                                           |                |
|                                                                                                                                                                                                                          | ISSUED FOR TENDER                                                                                                         |                |
|                                                                                                                                                                                                                          | ISSUED FOR CONSTRUCTION                                                                                                   |                |
|                                                                                                                                                                                                                          |                                                                                                                           |                |