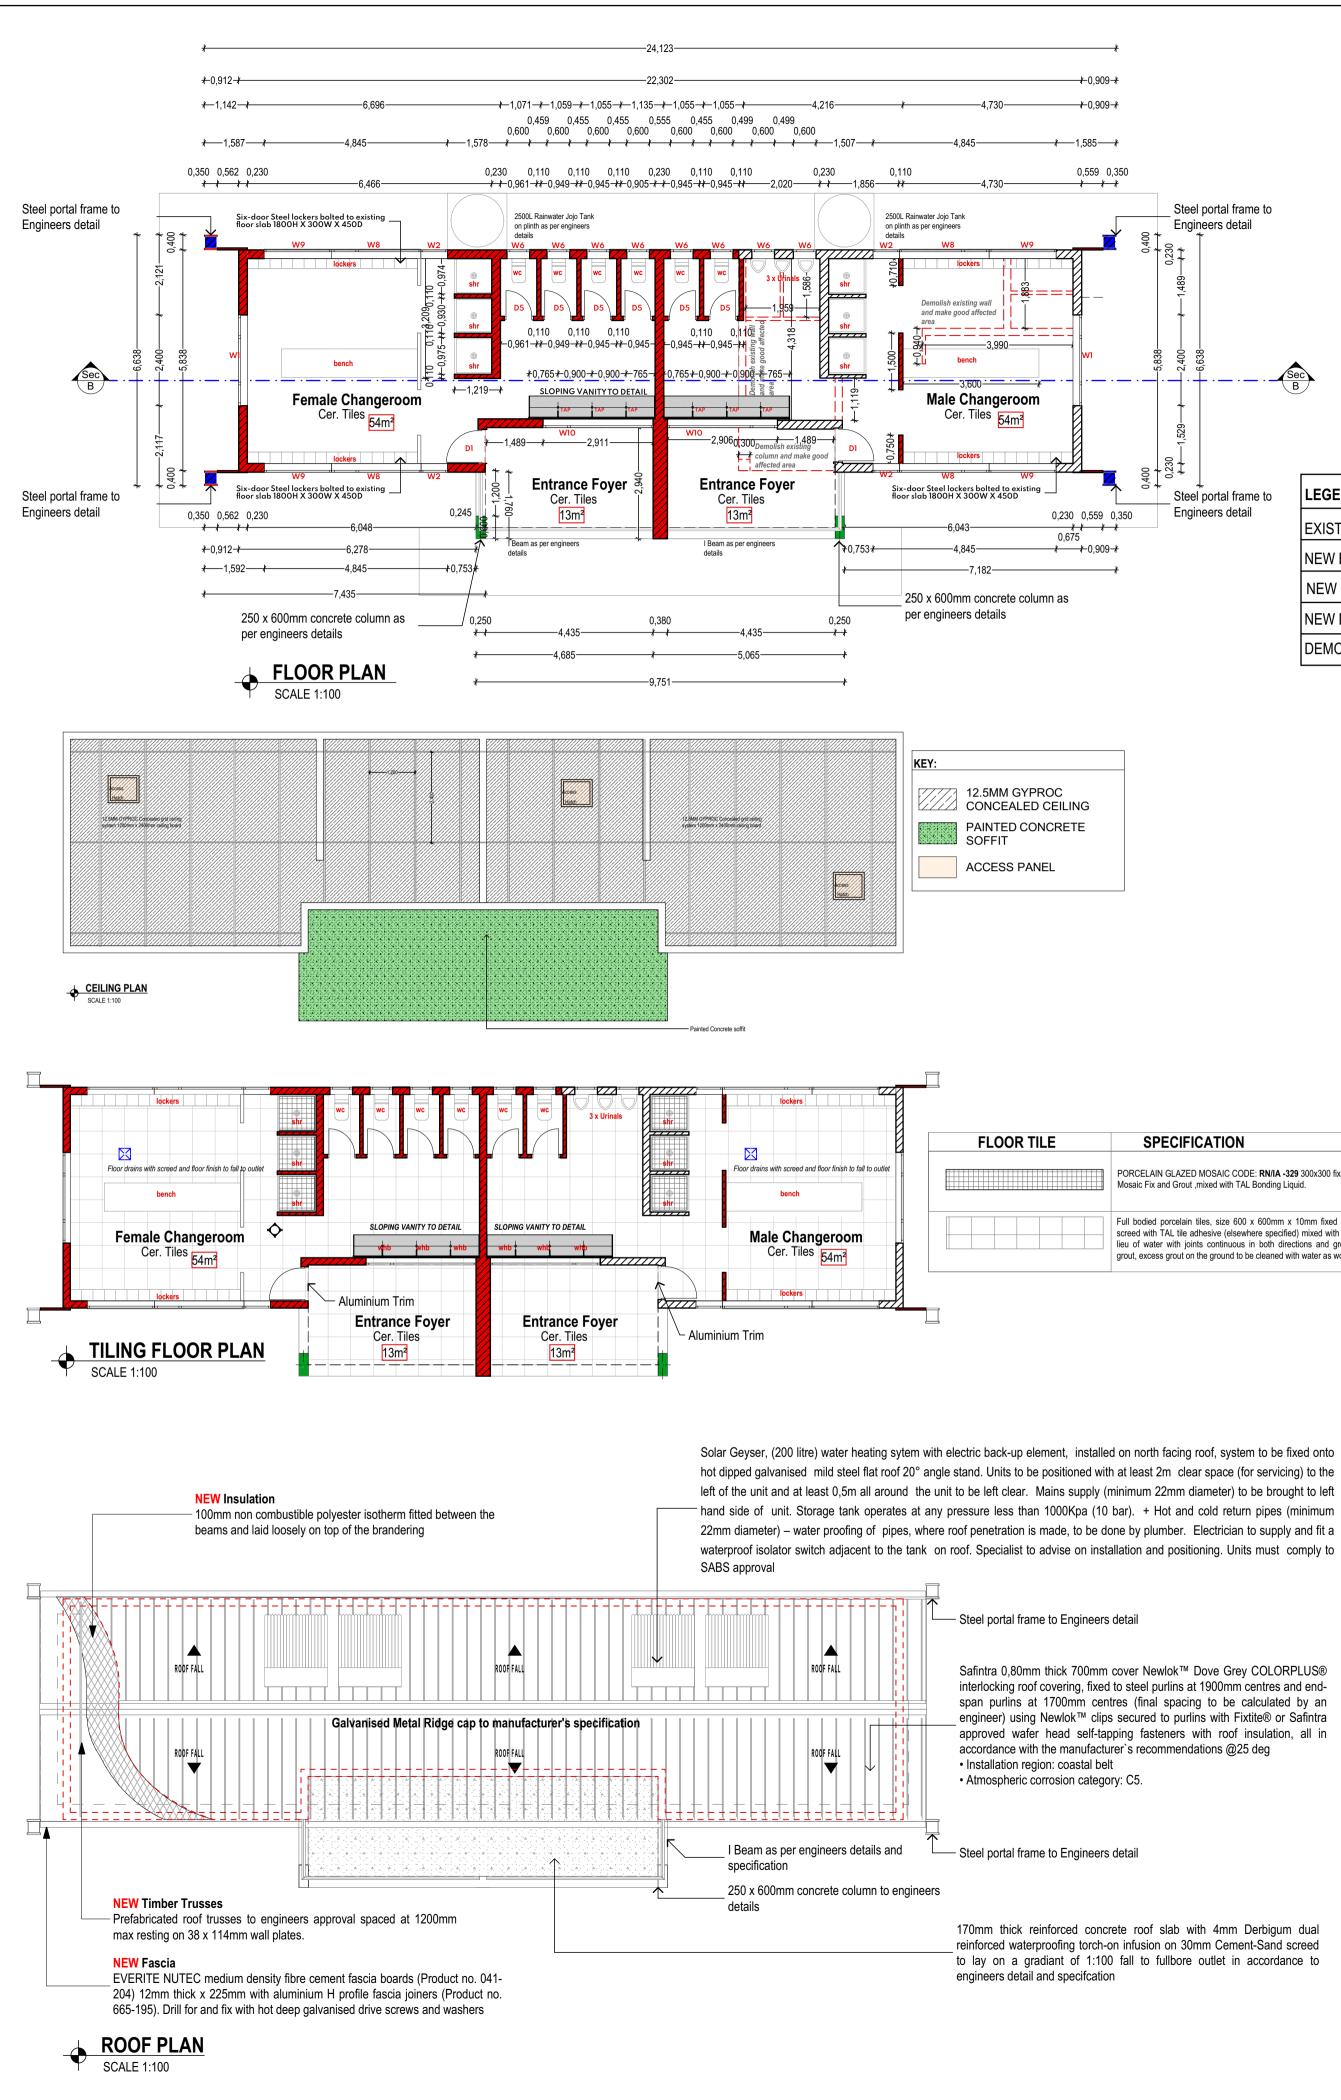

| LEGEND          |  |
|-----------------|--|
| EXISTING WALL   |  |
| NEW BRICK WALL  |  |
| NEW CONCRETE    |  |
| NEW DRYWALL     |  |
| DEMOLISHED WALL |  |

SCALE 1:10

D

- 170mm Dwarf cubicle wall

with water as work proceeds

TAL Bonding Liquid.

with fall towards outlet.

walls

PORCELAIN GLAZED MOSAIC CODE: RN/IA -329

Full bodied polished porcelain tiles, size 300 x 600mm x 10mm fixed to internal wall plaster backing with TAL tile

adhesive (elsewhere specified) mixed with TAL bonding in

lieu of water with continuous in both directions and grouted

with TAL grout, excess grout on the ground to be cleaned

PORCELAIN GLAZED MOSAIC CODE: RN/IA -329

300x300 fixed with Tal Mosaic Fix and Grout ,mixed with

Apply "CEMFLEX" [or equally approved] waterproofing to

slab and plastered walls as shown. "CEMFLEX" [or equally

approved] waterproofing taken up full height on shower

Screed shower floor as indicated, min. thickness 30mm,

Δ. Δ. Δ. Δ.

CHECK DIMENSION ON SITE

screed 🔨

Concrete slab

# PORCELAIN GLAZED MOSAIC CODE: RN/IA -329 300x300 fixed with Tal

Full bodied porcelain tiles, size 600 x 600mm x 10mm fixed to internal floor screed with TAL tile adhesive (elsewhere specified) mixed with TAL bonding in lieu of water with joints continuous in both directions and grouted with TAL grout, excess grout on the ground to be cleaned with water as work proceeds

Apply "CEMFLEX" [or equally approved] waterproofing incl. "CEMFLEX" [or equally approved] membrane as per Manufacturers specification to screed, overlap existing & dress around head of trap

Place "COBRA" 373SQ shower trap into position & connect \_\_\_\_ to HDPE waste pipe [similar or equally approved]

Apply "CEMFLEX" [or equally approved] waterproofing to slab and plastered walls as shown. "CEMFLEX" [or equally approved] waterproofing taken up full height on shower walls