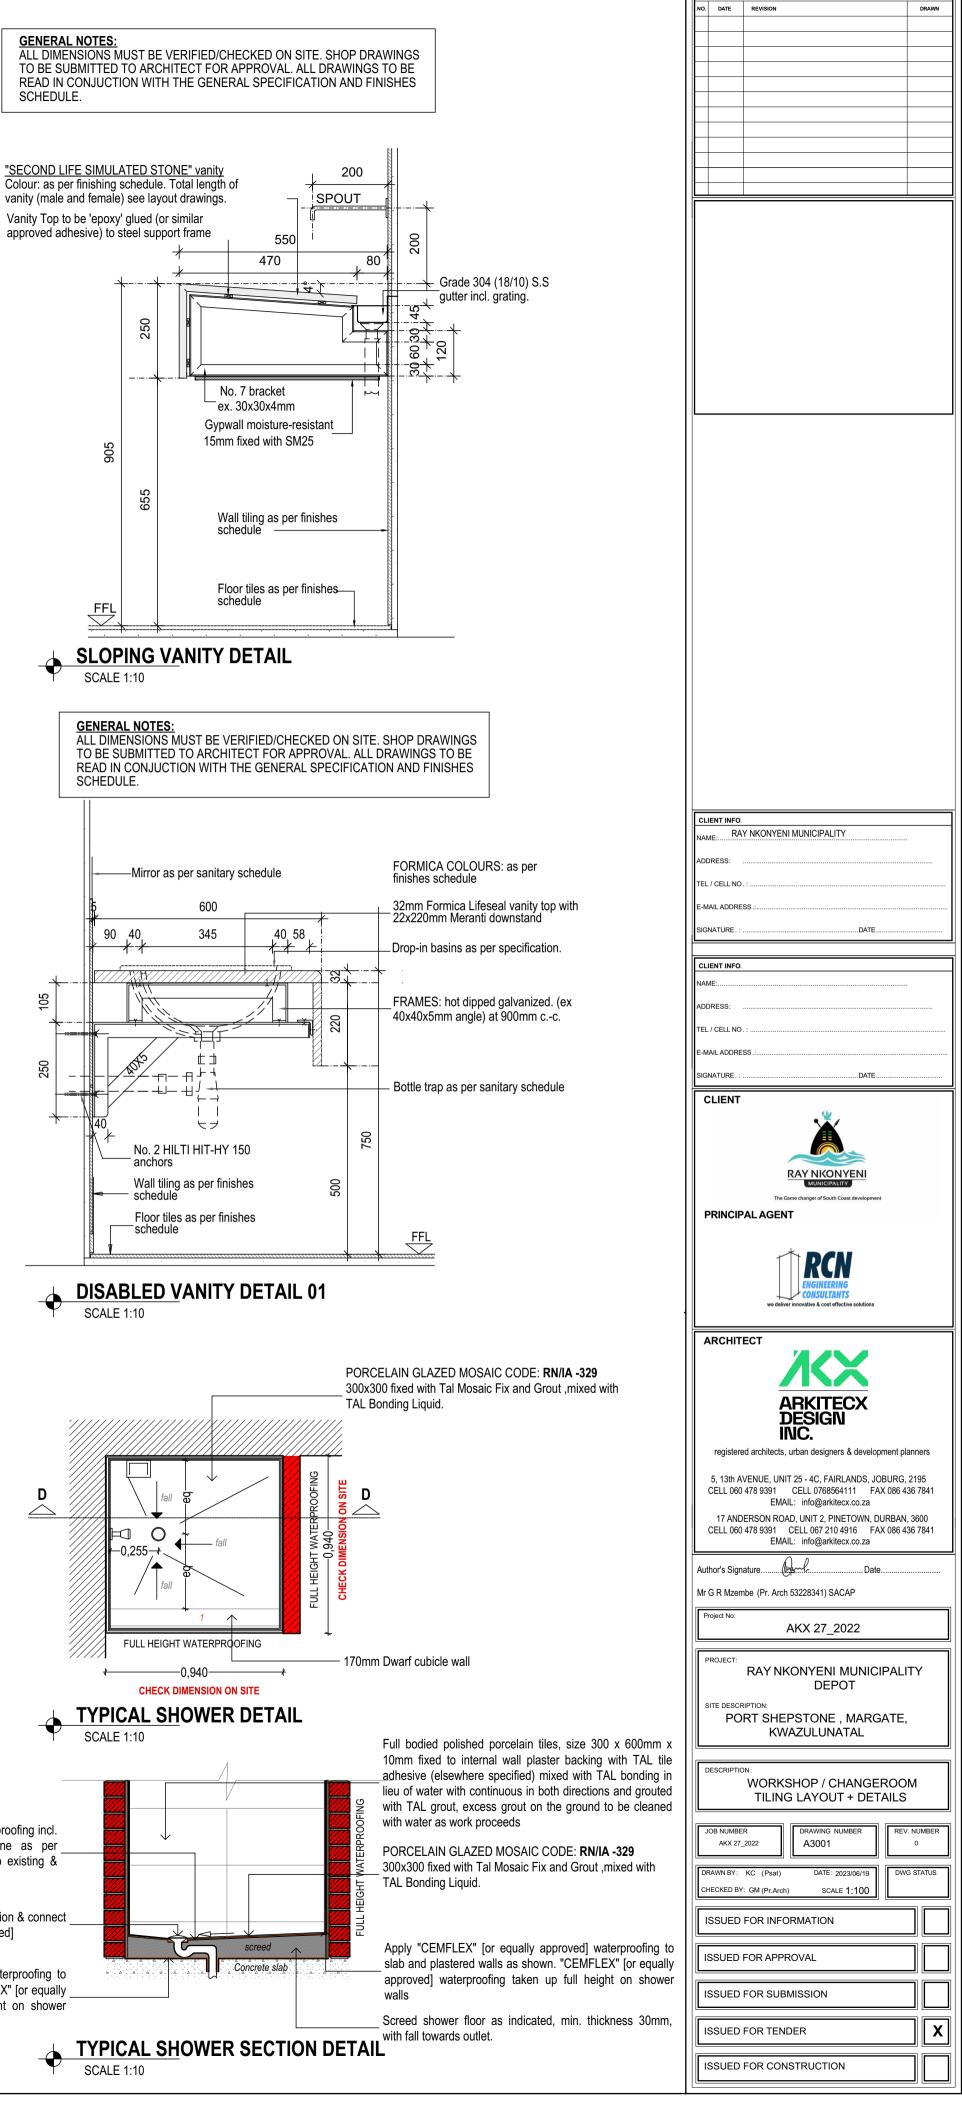

## **GENERAL NOTES:** ALL DIMENSIONS MUST BE VERIFIED/CHECKED ON SITE. SHOP DRAWINGS TO BE SUBMITTED TO ARCHITECT FOR APPROVAL. ALL DRAWINGS TO BE READ IN CONJUCTION WITH THE GENERAL SPECIFICATION AND FINISHES SCHEDULE.

TAL Bonding Liquid.

with fall towards outlet.

walls

PORCELAIN GLAZED MOSAIC CODE: RN/IA -329

Full bodied polished porcelain tiles, size 300 x 600mm x 10mm fixed to internal wall plaster backing with TAL tile

adhesive (elsewhere specified) mixed with TAL bonding in

lieu of water with continuous in both directions and grouted

with TAL grout, excess grout on the ground to be cleaned

PORCELAIN GLAZED MOSAIC CODE: RN/IA -329

300x300 fixed with Tal Mosaic Fix and Grout ,mixed with

Apply "CEMFLEX" [or equally approved] waterproofing to

slab and plastered walls as shown. "CEMFLEX" [or equally

approved] waterproofing taken up full height on shower

Screed shower floor as indicated, min. thickness 30mm,

Δ. Δ. Δ. Δ.

CHECK DIMENSION ON SITE

screed 🔨

Concrete slab

# PORCELAIN GLAZED MOSAIC CODE: RN/IA -329 300x300 fixed with Tal

Full bodied porcelain tiles, size 600 x 600mm x 10mm fixed to internal floor screed with TAL tile adhesive (elsewhere specified) mixed with TAL bonding in lieu of water with joints continuous in both directions and grouted with TAL grout, excess grout on the ground to be cleaned with water as work proceeds

Apply "CEMFLEX" [or equally approved] waterproofing incl. "CEMFLEX" [or equally approved] membrane as per Manufacturers specification to screed, overlap existing & dress around head of trap

Place "COBRA" 373SQ shower trap into position & connect \_\_\_\_ to HDPE waste pipe [similar or equally approved]

Apply "CEMFLEX" [or equally approved] waterproofing to slab and plastered walls as shown. "CEMFLEX" [or equally approved] waterproofing taken up full height on shower walls