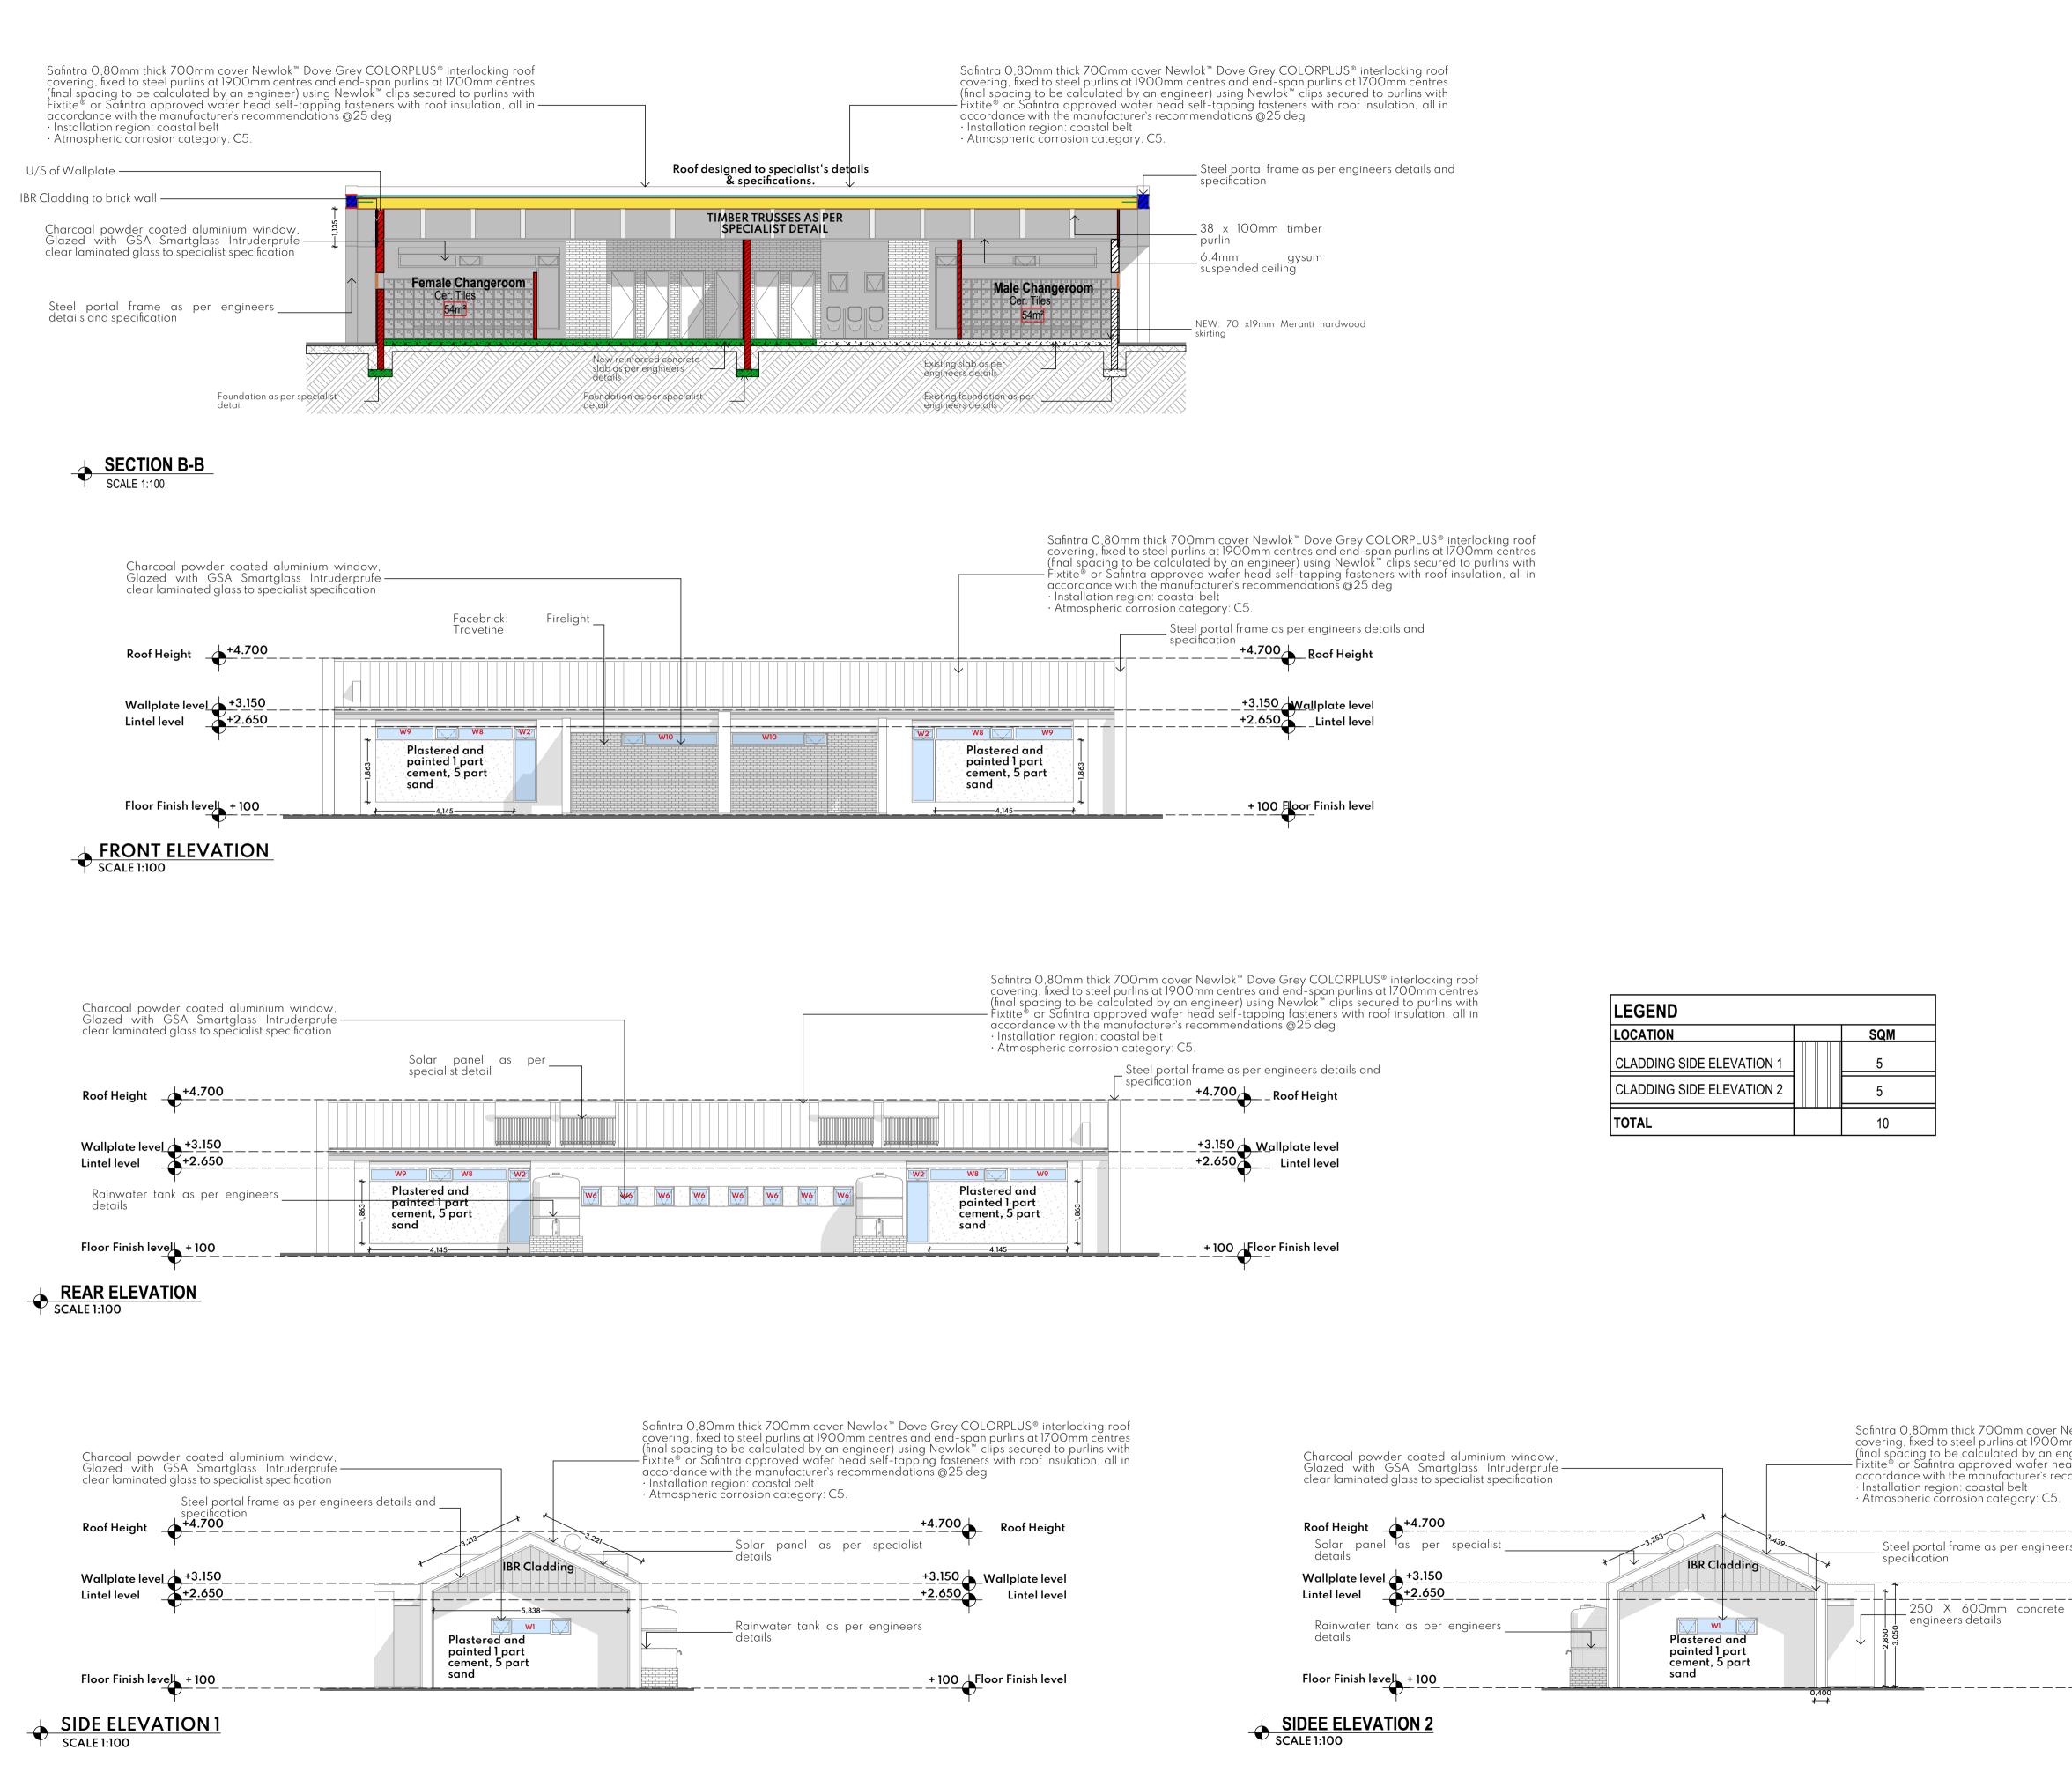

| LEGEND          |  |
|-----------------|--|
| EXISTING WALL   |  |
| NEW BRICK WALL  |  |
| NEW CONCRETE    |  |
| NEW DRYWALL     |  |
| DEMOLISHED WALL |  |

| BUILDING CLASSIFICATION : H 4                                                                                                                                                                                            | REVISIONS                                                                                                                 |                |
|--------------------------------------------------------------------------------------------------------------------------------------------------------------------------------------------------------------------------|---------------------------------------------------------------------------------------------------------------------------|----------------|
| COMPLIANCE IN RESPECT OF THE SOUTH AFRICAN NATIONAL<br>BUILDING REGULATIONS AND BUILDIND STANDARDS ACT NO.103                                                                                                            | NO. DATE REVISION                                                                                                         | DRAWN          |
| OF 1977                                                                                                                                                                                                                  |                                                                                                                           |                |
| PARTA : SANS10400- GENERAL PRINCIPLES & REQUIREMENTS All requirements to comply with part A                                                                                                                              |                                                                                                                           |                |
| PART B : SANS10400- STRUCTURAL DESIGN<br>All structural design if not designed by a competent person                                                                                                                     |                                                                                                                           |                |
| shall comply with part B<br>PART C : SANS10400- DIMENSIONS                                                                                                                                                               |                                                                                                                           |                |
| <ul> <li>All dimensions of any room or space to comply with<br/>requirements of part C</li> </ul>                                                                                                                        |                                                                                                                           |                |
| PARTD : SANS10400- PUBLIC SAFETY                                                                                                                                                                                         |                                                                                                                           |                |
| All balustrades to comply with part D 4.2 and annex A(D1) <u>PARTE : SANS10400- DEMOLISHED WORK</u>                                                                                                                      |                                                                                                                           |                |
| All demolished to comply with part E<br>PART F : SANS10400- SITE OPERATIONS                                                                                                                                              |                                                                                                                           |                |
| All site operations to comply with part F<br>PART G : SANS10400- EXCAVATIONS                                                                                                                                             |                                                                                                                           |                |
| <ul> <li>All excavations relating to building as per rational design by<br/>competent person to comply with part G 4.1 (b)</li> </ul>                                                                                    |                                                                                                                           |                |
| PARTH : SANS10400- FOUNDATIONS<br>All foundations as per rational design by competent person to                                                                                                                          |                                                                                                                           |                |
| comply with part J 4.4.1(a)<br>PART K : SANS10400- WALLS                                                                                                                                                                 |                                                                                                                           |                |
| <ul> <li>All masonry walls as per rational design by competent person<br/>to comply with annex (K1, K2, K3, and K4)</li> </ul>                                                                                           |                                                                                                                           |                |
| <ul> <li>All lintols as per rational design by competent person to comply<br/>with annex (B3)</li> </ul>                                                                                                                 |                                                                                                                           |                |
| <ul> <li>All waterproofing to comply with part annex K 4.5 7 annex (C1)</li> <li>All fire performance &amp; resistance of all walls as per rational</li> </ul>                                                           |                                                                                                                           |                |
| design by competent person to comply with annex A (k4)<br><u>PARTL : SANS10400- ROOFS</u>                                                                                                                                |                                                                                                                           |                |
| <ul> <li>All roof assemblies to comply with part L 4.1 (a)</li> <li>All flat concrete roof structure as per rational design and</li> </ul>                                                                               |                                                                                                                           |                |
| <ul> <li>Certification by competent person</li> <li>All roof covering and waterproofing to pitched roof to comply</li> </ul>                                                                                             |                                                                                                                           |                |
| with part L4.5<br>All roof structure as per rational design and certification by                                                                                                                                         |                                                                                                                           |                |
| approved competent person<br>PART M : SANS10400- STAIRWAYS                                                                                                                                                               |                                                                                                                           |                |
| All stairways to comply with part M<br>PARTN : SANS10400- GLAZING                                                                                                                                                        |                                                                                                                           |                |
| <ul> <li>All glazing to comply with part N 4.1, N4.2, N4.3 &amp; N4.4</li> <li>All glazing installations, windows systems and certification by</li> </ul>                                                                |                                                                                                                           |                |
| approved competent person.<br>PART O : SANS10400- LIGHT AND VENTILLATION                                                                                                                                                 |                                                                                                                           |                |
| <ul> <li>All light and ventilation in compliance with part 04.1</li> <li>All areas to have natural light in compliance with part 04.2.1</li> </ul>                                                                       |                                                                                                                           |                |
| <ul> <li>All areas to have natural light in compliance with part 04.2.1</li> <li>All areas to have natural ventilation in compliance with part P4.3.1</li> </ul>                                                         |                                                                                                                           |                |
| PARTP : SANS10400- DRAINAGE                                                                                                                                                                                              |                                                                                                                           |                |
| <ul> <li>All drainage to comply with annex A (P1 &amp; P2)</li> <li>All material, piles, fittings and joints to comply with part P 4.2</li> <li>All contrary furtures provided in compliance with part P 4.11</li> </ul> |                                                                                                                           |                |
| <ul> <li>All sanitary fixtures provided in compliance with part P 4.11</li> <li>All sanitary ware fixtures provided in compliance with part P 4.3,</li> </ul>                                                            |                                                                                                                           |                |
| P4.4 & P4.6<br>□ All drainage system to comply with part P 4.13.2                                                                                                                                                        | CLIENT INFO.                                                                                                              |                |
| <ul> <li>All sizing of ventilation discharge pipes to comply with part<br/>P4.14</li> </ul>                                                                                                                              |                                                                                                                           |                |
| <ul> <li>All drain size shall comply with part P 4.15</li> <li>All sanitary fixtures to be fitted with water seal traps in</li> </ul>                                                                                    | ADDRESS:                                                                                                                  |                |
| <ul> <li>compliance with part P4.16</li> <li>All sizing of ventilation pipe to comply with part P 4.17</li> </ul>                                                                                                        | E-MAIL ADDRESS                                                                                                            |                |
| <ul> <li>All installations of discharge &amp; ventilation pipes to be installed<br/>in compliance with part P 4.18</li> </ul>                                                                                            | SIGNATURE. :DATE                                                                                                          |                |
| <ul> <li>All drainage installation to accessible in compliance with part<br/>P4.19</li> </ul>                                                                                                                            | CLIENT INFO.                                                                                                              |                |
| <ul> <li>All traps to be provided in compliance with part P 4.20</li> <li>All gullies provided in compliance with requirements of part</li> </ul>                                                                        | NAME:                                                                                                                     |                |
| P4.21<br>□ All drains to be laid in compliance with part P 4.22 & P4.23                                                                                                                                                  | ADDRESS:                                                                                                                  |                |
| <ul> <li>All drains exceeding gradients of 1:5 shall have anchor blocks<br/>provided in place in compliance with part P 4.22.4 (D)</li> </ul>                                                                            | TEL / CELL NO. :                                                                                                          |                |
| PARTR : SANS10400- STORMWATER DISPOSAL                                                                                                                                                                                   | E-MAIL ADDRESS :                                                                                                          |                |
| <ul> <li>All stormwater control and disposal to comply with part P 4.2</li> <li>All sizes of roof valley &amp; gutters as per rational design by</li> </ul>                                                              | CLIENT                                                                                                                    |                |
| <ul> <li>competent person in compliance with part P 4.2</li> <li>All stormwater drainage systems , layout and design as per</li> </ul>                                                                                   | ×                                                                                                                         |                |
| <ul><li>rational design by competent person .</li><li>All installation and certifications thereof by approved registered</li></ul>                                                                                       |                                                                                                                           |                |
| competent plumbing specialist<br>PARTT : SANS10400- FIRE PROTECTION                                                                                                                                                      |                                                                                                                           |                |
| <ul> <li>All materials to comply with part T 4.5</li> <li>All structural elements &amp; components to comply with part T 4.7</li> </ul>                                                                                  | The Game changer of South Coast development                                                                               |                |
| <ul> <li>Roof assemblies &amp; covering to comply with part T 4.55 &amp; T4.12</li> <li>Building materials to comply with part T 4.55 &amp; T4.56</li> </ul>                                                             |                                                                                                                           |                |
| PARTX : SANS10400- ENVIRONMENTAL SUSTAINABILITY & XA<br>- ENERGY USAGE IN BUILDINGS                                                                                                                                      |                                                                                                                           |                |
| Environmental sustainability and energy usage to comply with                                                                                                                                                             |                                                                                                                           |                |
| part X                                                                                                                                                                                                                   | we deliver innovative & cost effective solutions                                                                          |                |
|                                                                                                                                                                                                                          | ARCHITECT                                                                                                                 |                |
|                                                                                                                                                                                                                          |                                                                                                                           |                |
| eel portal frame to                                                                                                                                                                                                      | ARKITECX                                                                                                                  |                |
| gineers detail                                                                                                                                                                                                           | DESIGN<br>INC.                                                                                                            |                |
|                                                                                                                                                                                                                          | registered architects, urban designers & development pl                                                                   | lanners        |
|                                                                                                                                                                                                                          | 5, 13th AVENUE, UNIT 25 - 4C, FAIRLANDS, JOBURG,<br>CELL 060 478 9391 CELL 0768564111 FAX 086 4                           |                |
|                                                                                                                                                                                                                          | EMAIL: info@arkitecx.co.za                                                                                                |                |
|                                                                                                                                                                                                                          | 17 ANDERSON ROAD, UNIT 2, PINETOWN, DURBAN<br>CELL 060 478 9391 CELL 067 210 4916 FAX 086 4<br>EMAIL: info@arkitecx.co.za |                |
| 0mm thick 700mm cover Newlok™ Dove Grey COLORPLUS®<br>roof covering, fixed to steel purlins at 1900mm centres and end-                                                                                                   | Author's Signature                                                                                                        |                |
| s at 1700mm centres (final spacing to be calculated by an                                                                                                                                                                | Mr G R Mzembe (Pr. Arch 53228341) SACAP                                                                                   |                |
| sing Newlok™ clips secured to purlins with Fixtite® or Safintra<br>vafer head self-tapping fasteners with roof insulation, all in                                                                                        | Project No:<br>AKX 27 2022                                                                                                |                |
| with the manufacturer`s recommendations @25 deg<br>region: coastal belt                                                                                                                                                  |                                                                                                                           |                |
| ric corrosion category: C5.                                                                                                                                                                                              |                                                                                                                           | ITY            |
|                                                                                                                                                                                                                          | DEPOT<br>SITE DESCRIPTION:                                                                                                |                |
|                                                                                                                                                                                                                          | PORT SHEPSTONE , MARGATE<br>KWAZULUNATAL                                                                                  | ,              |
|                                                                                                                                                                                                                          |                                                                                                                           |                |
|                                                                                                                                                                                                                          |                                                                                                                           | М              |
| gineers                                                                                                                                                                                                                  |                                                                                                                           |                |
|                                                                                                                                                                                                                          | JOB NUMBER<br>AKX 27_2022 DRAWING NUMBER<br>A1001 REV                                                                     | V. NUMBER<br>0 |
| S®<br>nd-                                                                                                                                                                                                                | DRAWN BY:         KC         (Psat)         DATE: 2023/06/19         DW                                                   | /G STATUS      |
| nd-<br>an                                                                                                                                                                                                                | CHECKED BY: GM (Pr.Arch) SCALE 1:100                                                                                      |                |
| ntra<br>In                                                                                                                                                                                                               | ISSUED FOR INFORMATION                                                                                                    |                |
|                                                                                                                                                                                                                          | ISSUED FOR APPROVAL                                                                                                       |                |
|                                                                                                                                                                                                                          |                                                                                                                           |                |
|                                                                                                                                                                                                                          |                                                                                                                           |                |
|                                                                                                                                                                                                                          | ISSUED FOR TENDER                                                                                                         |                |
|                                                                                                                                                                                                                          | ISSUED FOR CONSTRUCTION                                                                                                   |                |
|                                                                                                                                                                                                                          |                                                                                                                           |                |