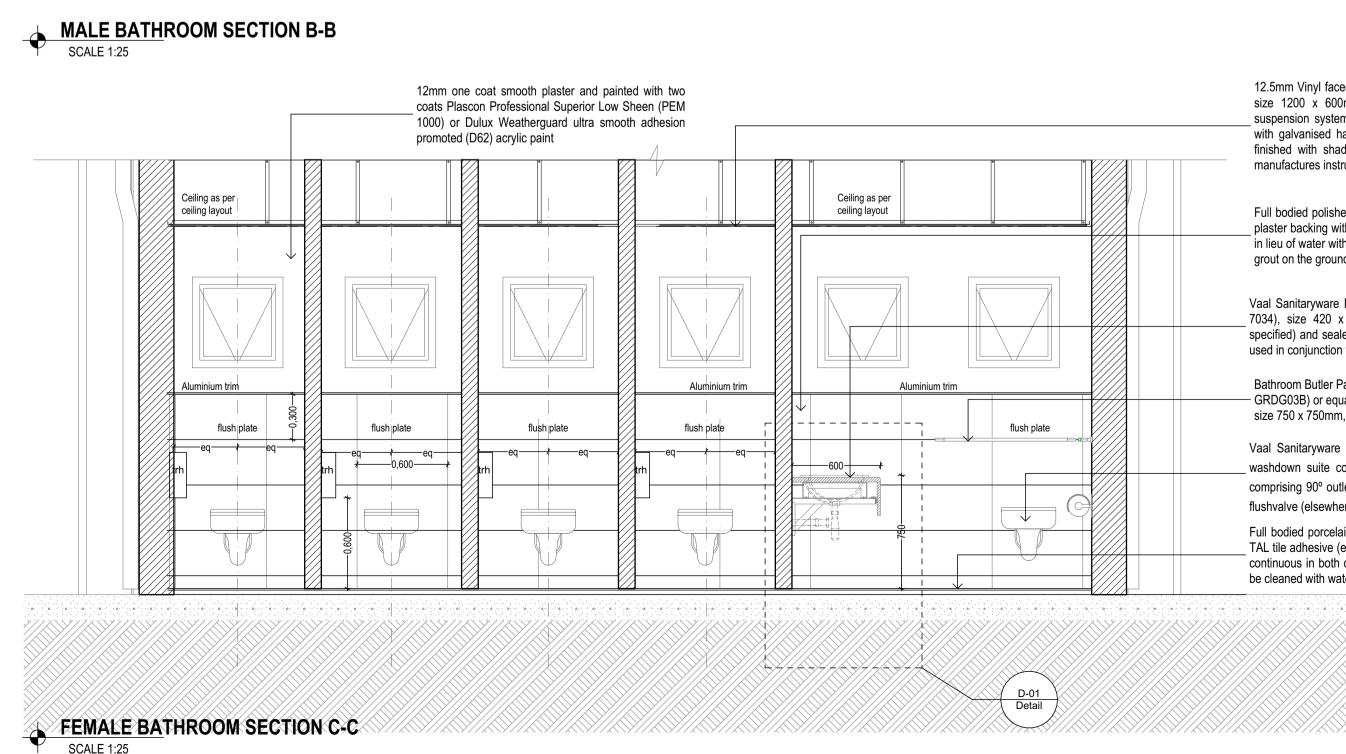

| LEGEND          |  |
|-----------------|--|
| EXISTING WALL   |  |
| NEW BRICK WALL  |  |
| NEW CONCRETE    |  |
| NEW DRYWALL     |  |
| DEMOLISHED WALL |  |

| BUILDING CLASSIFICATION : H 4                                                                                                                                                                                            | REVISIONS                                                                                                                 |                |
|--------------------------------------------------------------------------------------------------------------------------------------------------------------------------------------------------------------------------|---------------------------------------------------------------------------------------------------------------------------|----------------|
| COMPLIANCE IN RESPECT OF THE SOUTH AFRICAN NATIONAL<br>BUILDING REGULATIONS AND BUILDIND STANDARDS ACT NO.103                                                                                                            | NO. DATE REVISION                                                                                                         | DRAWN          |
| OF 1977                                                                                                                                                                                                                  |                                                                                                                           |                |
| PARTA : SANS10400- GENERAL PRINCIPLES & REQUIREMENTS All requirements to comply with part A                                                                                                                              |                                                                                                                           |                |
| PART B : SANS10400- STRUCTURAL DESIGN<br>All structural design if not designed by a competent person                                                                                                                     |                                                                                                                           |                |
| shall comply with part B<br>PART C : SANS10400- DIMENSIONS                                                                                                                                                               |                                                                                                                           |                |
| <ul> <li>All dimensions of any room or space to comply with<br/>requirements of part C</li> </ul>                                                                                                                        |                                                                                                                           |                |
| PARTD : SANS10400- PUBLIC SAFETY                                                                                                                                                                                         |                                                                                                                           |                |
| All balustrades to comply with part D 4.2 and annex A(D1) <u>PARTE : SANS10400- DEMOLISHED WORK</u>                                                                                                                      |                                                                                                                           |                |
| All demolished to comply with part E<br>PART F : SANS10400- SITE OPERATIONS                                                                                                                                              |                                                                                                                           |                |
| All site operations to comply with part F<br>PART G : SANS10400- EXCAVATIONS                                                                                                                                             |                                                                                                                           |                |
| <ul> <li>All excavations relating to building as per rational design by<br/>competent person to comply with part G 4.1 (b)</li> </ul>                                                                                    |                                                                                                                           |                |
| PARTH : SANS10400- FOUNDATIONS<br>All foundations as per rational design by competent person to                                                                                                                          |                                                                                                                           |                |
| comply with part J 4.4.1(a)<br>PART K : SANS10400- WALLS                                                                                                                                                                 |                                                                                                                           |                |
| <ul> <li>All masonry walls as per rational design by competent person<br/>to comply with annex (K1, K2, K3, and K4)</li> </ul>                                                                                           |                                                                                                                           |                |
| <ul> <li>All lintols as per rational design by competent person to comply<br/>with annex (B3)</li> </ul>                                                                                                                 |                                                                                                                           |                |
| <ul> <li>All waterproofing to comply with part annex K 4.5 7 annex (C1)</li> <li>All fire performance &amp; resistance of all walls as per rational</li> </ul>                                                           |                                                                                                                           |                |
| design by competent person to comply with annex A (k4)<br><u>PARTL : SANS10400- ROOFS</u>                                                                                                                                |                                                                                                                           |                |
| <ul> <li>All roof assemblies to comply with part L 4.1 (a)</li> <li>All flat concrete roof structure as per rational design and</li> </ul>                                                                               |                                                                                                                           |                |
| <ul> <li>Certification by competent person</li> <li>All roof covering and waterproofing to pitched roof to comply</li> </ul>                                                                                             |                                                                                                                           |                |
| with part L4.5<br>All roof structure as per rational design and certification by                                                                                                                                         |                                                                                                                           |                |
| approved competent person<br>PART M : SANS10400- STAIRWAYS                                                                                                                                                               |                                                                                                                           |                |
| All stairways to comply with part M<br>PARTN : SANS10400- GLAZING                                                                                                                                                        |                                                                                                                           |                |
| <ul> <li>All glazing to comply with part N 4.1, N4.2, N4.3 &amp; N4.4</li> <li>All glazing installations, windows systems and certification by</li> </ul>                                                                |                                                                                                                           |                |
| approved competent person.<br>PART O : SANS10400- LIGHT AND VENTILLATION                                                                                                                                                 |                                                                                                                           |                |
| <ul> <li>All light and ventilation in compliance with part 04.1</li> <li>All areas to have natural light in compliance with part 04.2.1</li> </ul>                                                                       |                                                                                                                           |                |
| <ul> <li>All areas to have natural light in compliance with part 04.2.1</li> <li>All areas to have natural ventilation in compliance with part P4.3.1</li> </ul>                                                         |                                                                                                                           |                |
| PARTP : SANS10400- DRAINAGE                                                                                                                                                                                              |                                                                                                                           |                |
| <ul> <li>All drainage to comply with annex A (P1 &amp; P2)</li> <li>All material, piles, fittings and joints to comply with part P 4.2</li> <li>All contrary furtures provided in compliance with part P 4.11</li> </ul> |                                                                                                                           |                |
| <ul> <li>All sanitary fixtures provided in compliance with part P 4.11</li> <li>All sanitary ware fixtures provided in compliance with part P 4.3,</li> </ul>                                                            |                                                                                                                           |                |
| P4.4 & P4.6<br>□ All drainage system to comply with part P 4.13.2                                                                                                                                                        | CLIENT INFO.                                                                                                              |                |
| <ul> <li>All sizing of ventilation discharge pipes to comply with part<br/>P4.14</li> </ul>                                                                                                                              |                                                                                                                           |                |
| <ul> <li>All drain size shall comply with part P 4.15</li> <li>All sanitary fixtures to be fitted with water seal traps in</li> </ul>                                                                                    | ADDRESS:                                                                                                                  |                |
| <ul> <li>compliance with part P4.16</li> <li>All sizing of ventilation pipe to comply with part P 4.17</li> </ul>                                                                                                        | E-MAIL ADDRESS                                                                                                            |                |
| <ul> <li>All installations of discharge &amp; ventilation pipes to be installed<br/>in compliance with part P 4.18</li> </ul>                                                                                            | SIGNATURE. :DATE                                                                                                          |                |
| <ul> <li>All drainage installation to accessible in compliance with part<br/>P4.19</li> </ul>                                                                                                                            | CLIENT INFO.                                                                                                              |                |
| <ul> <li>All traps to be provided in compliance with part P 4.20</li> <li>All gullies provided in compliance with requirements of part</li> </ul>                                                                        | NAME:                                                                                                                     |                |
| P4.21<br>□ All drains to be laid in compliance with part P 4.22 & P4.23                                                                                                                                                  | ADDRESS:                                                                                                                  |                |
| <ul> <li>All drains exceeding gradients of 1:5 shall have anchor blocks<br/>provided in place in compliance with part P 4.22.4 (D)</li> </ul>                                                                            | TEL / CELL NO. :                                                                                                          |                |
| PARTR : SANS10400- STORMWATER DISPOSAL                                                                                                                                                                                   | E-MAIL ADDRESS :                                                                                                          |                |
| <ul> <li>All stormwater control and disposal to comply with part P 4.2</li> <li>All sizes of roof valley &amp; gutters as per rational design by</li> </ul>                                                              | CLIENT                                                                                                                    |                |
| <ul> <li>competent person in compliance with part P 4.2</li> <li>All stormwater drainage systems , layout and design as per</li> </ul>                                                                                   | ×                                                                                                                         |                |
| <ul><li>rational design by competent person .</li><li>All installation and certifications thereof by approved registered</li></ul>                                                                                       |                                                                                                                           |                |
| competent plumbing specialist<br>PARTT : SANS10400- FIRE PROTECTION                                                                                                                                                      |                                                                                                                           |                |
| <ul> <li>All materials to comply with part T 4.5</li> <li>All structural elements &amp; components to comply with part T 4.7</li> </ul>                                                                                  | The Game changer of South Coast development                                                                               |                |
| <ul> <li>Roof assemblies &amp; covering to comply with part T 4.55 &amp; T4.12</li> <li>Building materials to comply with part T 4.55 &amp; T4.56</li> </ul>                                                             |                                                                                                                           |                |
| PARTX : SANS10400- ENVIRONMENTAL SUSTAINABILITY & XA<br>- ENERGY USAGE IN BUILDINGS                                                                                                                                      |                                                                                                                           |                |
| Environmental sustainability and energy usage to comply with                                                                                                                                                             |                                                                                                                           |                |
| part X                                                                                                                                                                                                                   | we deliver innovative & cost effective solutions                                                                          |                |
|                                                                                                                                                                                                                          | ARCHITECT                                                                                                                 |                |
|                                                                                                                                                                                                                          |                                                                                                                           |                |
| eel portal frame to                                                                                                                                                                                                      | ARKITECX                                                                                                                  |                |
| gineers detail                                                                                                                                                                                                           | DESIGN<br>INC.                                                                                                            |                |
|                                                                                                                                                                                                                          | registered architects, urban designers & development pl                                                                   | lanners        |
|                                                                                                                                                                                                                          | 5, 13th AVENUE, UNIT 25 - 4C, FAIRLANDS, JOBURG,<br>CELL 060 478 9391 CELL 0768564111 FAX 086 4                           |                |
|                                                                                                                                                                                                                          | EMAIL: info@arkitecx.co.za                                                                                                |                |
|                                                                                                                                                                                                                          | 17 ANDERSON ROAD, UNIT 2, PINETOWN, DURBAN<br>CELL 060 478 9391 CELL 067 210 4916 FAX 086 4<br>EMAIL: info@arkitecx.co.za |                |
| 0mm thick 700mm cover Newlok™ Dove Grey COLORPLUS®<br>roof covering, fixed to steel purlins at 1900mm centres and end-                                                                                                   | Author's Signature                                                                                                        |                |
| s at 1700mm centres (final spacing to be calculated by an                                                                                                                                                                | Mr G R Mzembe (Pr. Arch 53228341) SACAP                                                                                   |                |
| sing Newlok™ clips secured to purlins with Fixtite® or Safintra<br>vafer head self-tapping fasteners with roof insulation, all in                                                                                        | Project No:<br>AKX 27 2022                                                                                                |                |
| with the manufacturer`s recommendations @25 deg<br>region: coastal belt                                                                                                                                                  |                                                                                                                           |                |
| ric corrosion category: C5.                                                                                                                                                                                              |                                                                                                                           | ITY            |
|                                                                                                                                                                                                                          | DEPOT<br>SITE DESCRIPTION:                                                                                                |                |
|                                                                                                                                                                                                                          | PORT SHEPSTONE , MARGATE<br>KWAZULUNATAL                                                                                  | ,              |
|                                                                                                                                                                                                                          |                                                                                                                           |                |
|                                                                                                                                                                                                                          |                                                                                                                           | М              |
| gineers                                                                                                                                                                                                                  |                                                                                                                           |                |
|                                                                                                                                                                                                                          | JOB NUMBER<br>AKX 27_2022 DRAWING NUMBER<br>A1001 REV                                                                     | V. NUMBER<br>0 |
| S®<br>nd-                                                                                                                                                                                                                | DRAWN BY:         KC         (Psat)         DATE: 2023/06/19         DW                                                   | /G STATUS      |
| nd-<br>an                                                                                                                                                                                                                | CHECKED BY: GM (Pr.Arch) SCALE 1:100                                                                                      |                |
| ntra<br>In                                                                                                                                                                                                               | ISSUED FOR INFORMATION                                                                                                    |                |
|                                                                                                                                                                                                                          | ISSUED FOR APPROVAL                                                                                                       |                |
|                                                                                                                                                                                                                          |                                                                                                                           |                |
|                                                                                                                                                                                                                          |                                                                                                                           |                |
|                                                                                                                                                                                                                          | ISSUED FOR TENDER                                                                                                         |                |
|                                                                                                                                                                                                                          | ISSUED FOR CONSTRUCTION                                                                                                   |                |
|                                                                                                                                                                                                                          |                                                                                                                           |                |

| LEGEND          |  |
|-----------------|--|
| EXISTING WALL   |  |
| NEW BRICK WALL  |  |
| NEW CONCRETE    |  |
| NEW DRYWALL     |  |
| DEMOLISHED WALL |  |

SCALE 1:10

D

- 170mm Dwarf cubicle wall

with water as work proceeds