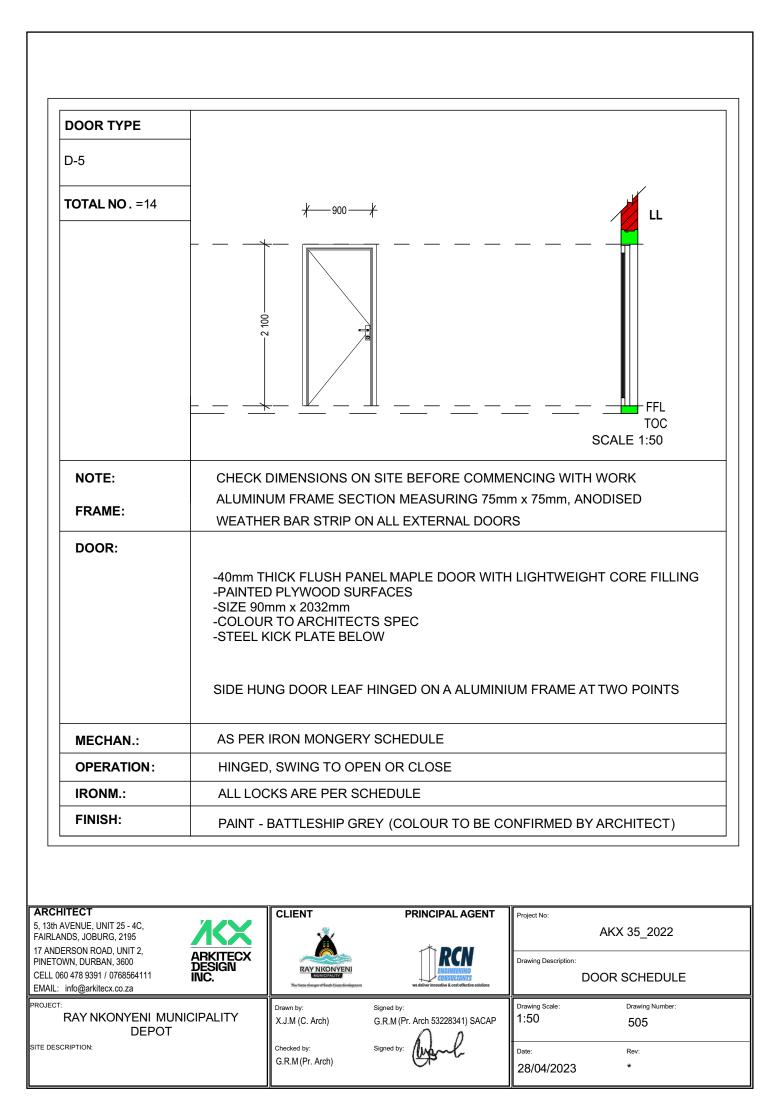

th Cases development | we deliver innovative & cellscolers            | DOOR SCHEDULE                              |
| RAY NKONYENI M<br>DEPC                                                                                          |                                              | Drawn by:<br>X.J.M (C. Arch)                                                | Signed by:<br>G.R.M (Pr. Arch 53228341) SACAP  | Drawing Scale: Drawing Number:<br>1:50 407 |
| ITE DESCRIPTION:                                                                                                |                                              | Checked by:<br>G.R.M (Pr. Arch)                                             | Signed by:                                     | Date: Rev:<br>28/04/2023 *                 |

















| DOOR TYPE     | ELECTRONIC METER REDUCTION GEAR BOX                                                                                                                                                                                                                                                                                                                                                                                                                                                                                                                                                                                                                                                                |                                              |
|---------------|-------------------------------------