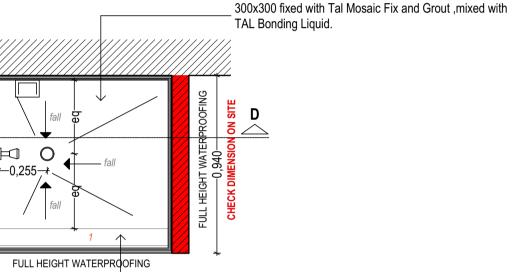

TAL Bonding Liquid.

with fall towards outlet.

walls

PORCELAIN GLAZED MOSAIC CODE: RN/IA -329

Full bodied polished porcelain tiles, size 300 x 600mm x 10mm fixed to internal wall plaster backing with TAL tile

adhesive (elsewhere specified) mixed with TAL bonding in

lieu of water with continuous in both directions and grouted

with TAL grout, excess grout on the ground to be cleaned

PORCELAIN GLAZED MOSAIC CODE: RN/IA -329

300x300 fixed with Tal Mosaic Fix and Grout ,mixed with

Apply "CEMFLEX" [or equally approved] waterproofing to

slab and plastered walls as shown. "CEMFLEX" [or equally

approved] waterproofing taken up full height on shower

Screed shower floor as indicated, min. thickness 30mm,

Δ. Δ. Δ. Δ.

CHECK DIMENSION ON SITE

screed 🔨

Concrete slab

Apply "CEMFLEX" [or equally approved] waterproofing incl. "CEMFLEX" [or equally approved] membrane as per Manufacturers specification to screed, overlap existing & dress around head of trap

Place "COBRA" 373SQ shower trap into position & connect \_\_\_\_ to HDPE waste pipe [similar or equally approved]

Apply "CEMFLEX" [or equally approved] waterproofing to slab and plastered walls as shown. "CEMFLEX" [or equally approved] waterproofing taken up full height on shower walls