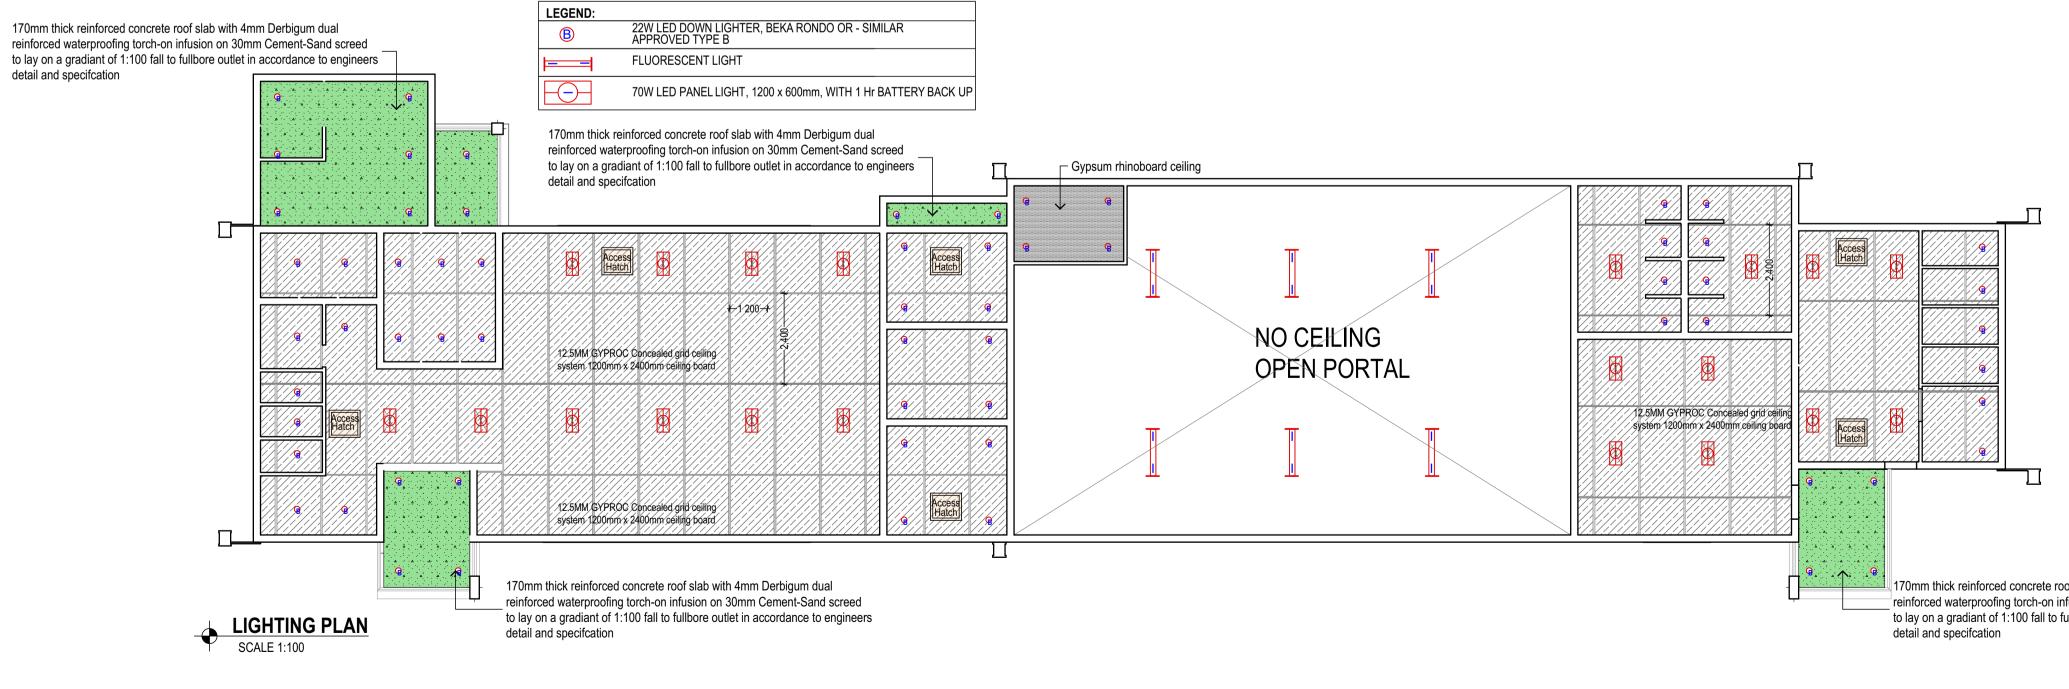

170mm thick reinforced concrete roof slab with 4mm Derbigum dual reinforced waterproofing torch-on infusion on 30mm Cement-Sand screed \_\_\_\_\_\_ to lay on a gradiant of 1:100 fall to fullbore outlet in accordance to engineers detail and specification

170mm thick reinforced concrete roof slab with 4mm Derbigum dual
 reinforced waterproofing torch-on infusion on 30mm Cement-Sand screed
 to lay on a gradiant of 1:100 fall to fullbore outlet in accordance to engineers
 detail and specification