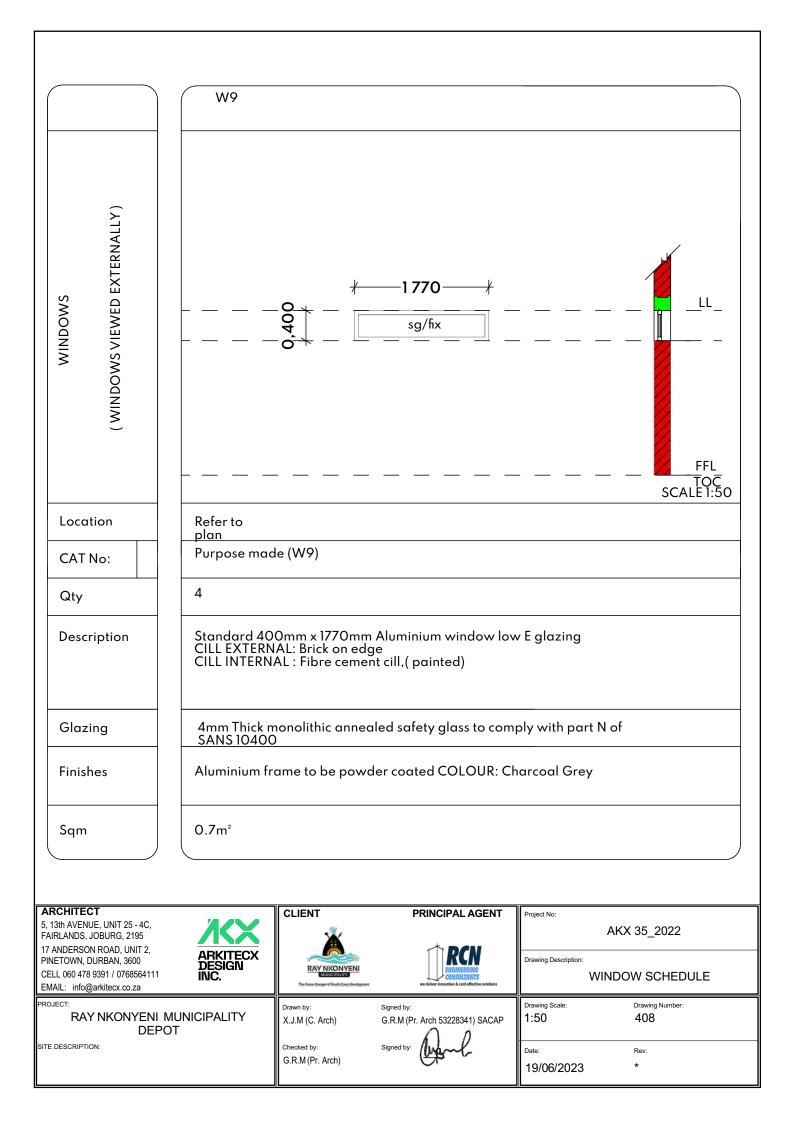

anger of South Cases development | we deliver innovative & cellscolers            | DOOR SCHEDULE                              |
| RAY NKONYENI M<br>DEPC                                                                                          |                                              | Drawn by:<br>X.J.M (C. Arch)                                                | Signed by:<br>G.R.M (Pr. Arch 53228341) SACAP  | Drawing Scale: Drawing Number:<br>1:50 407 |
| ITE DESCRIPTION:                                                                                                |                                              | Checked by:<br>G.R.M (Pr. Arch)                                             | Signed by:                                     | Date: Rev:<br>28/04/2023 *                 |

















| DOOR TYPE     | ELECTRONIC METER REDUCTION GEAR BOX                                                                                                                                                                                                                                                                                                                                                                                                                                                                                                                                                                                                                                                                |                                              |
|---------------|-------------------------