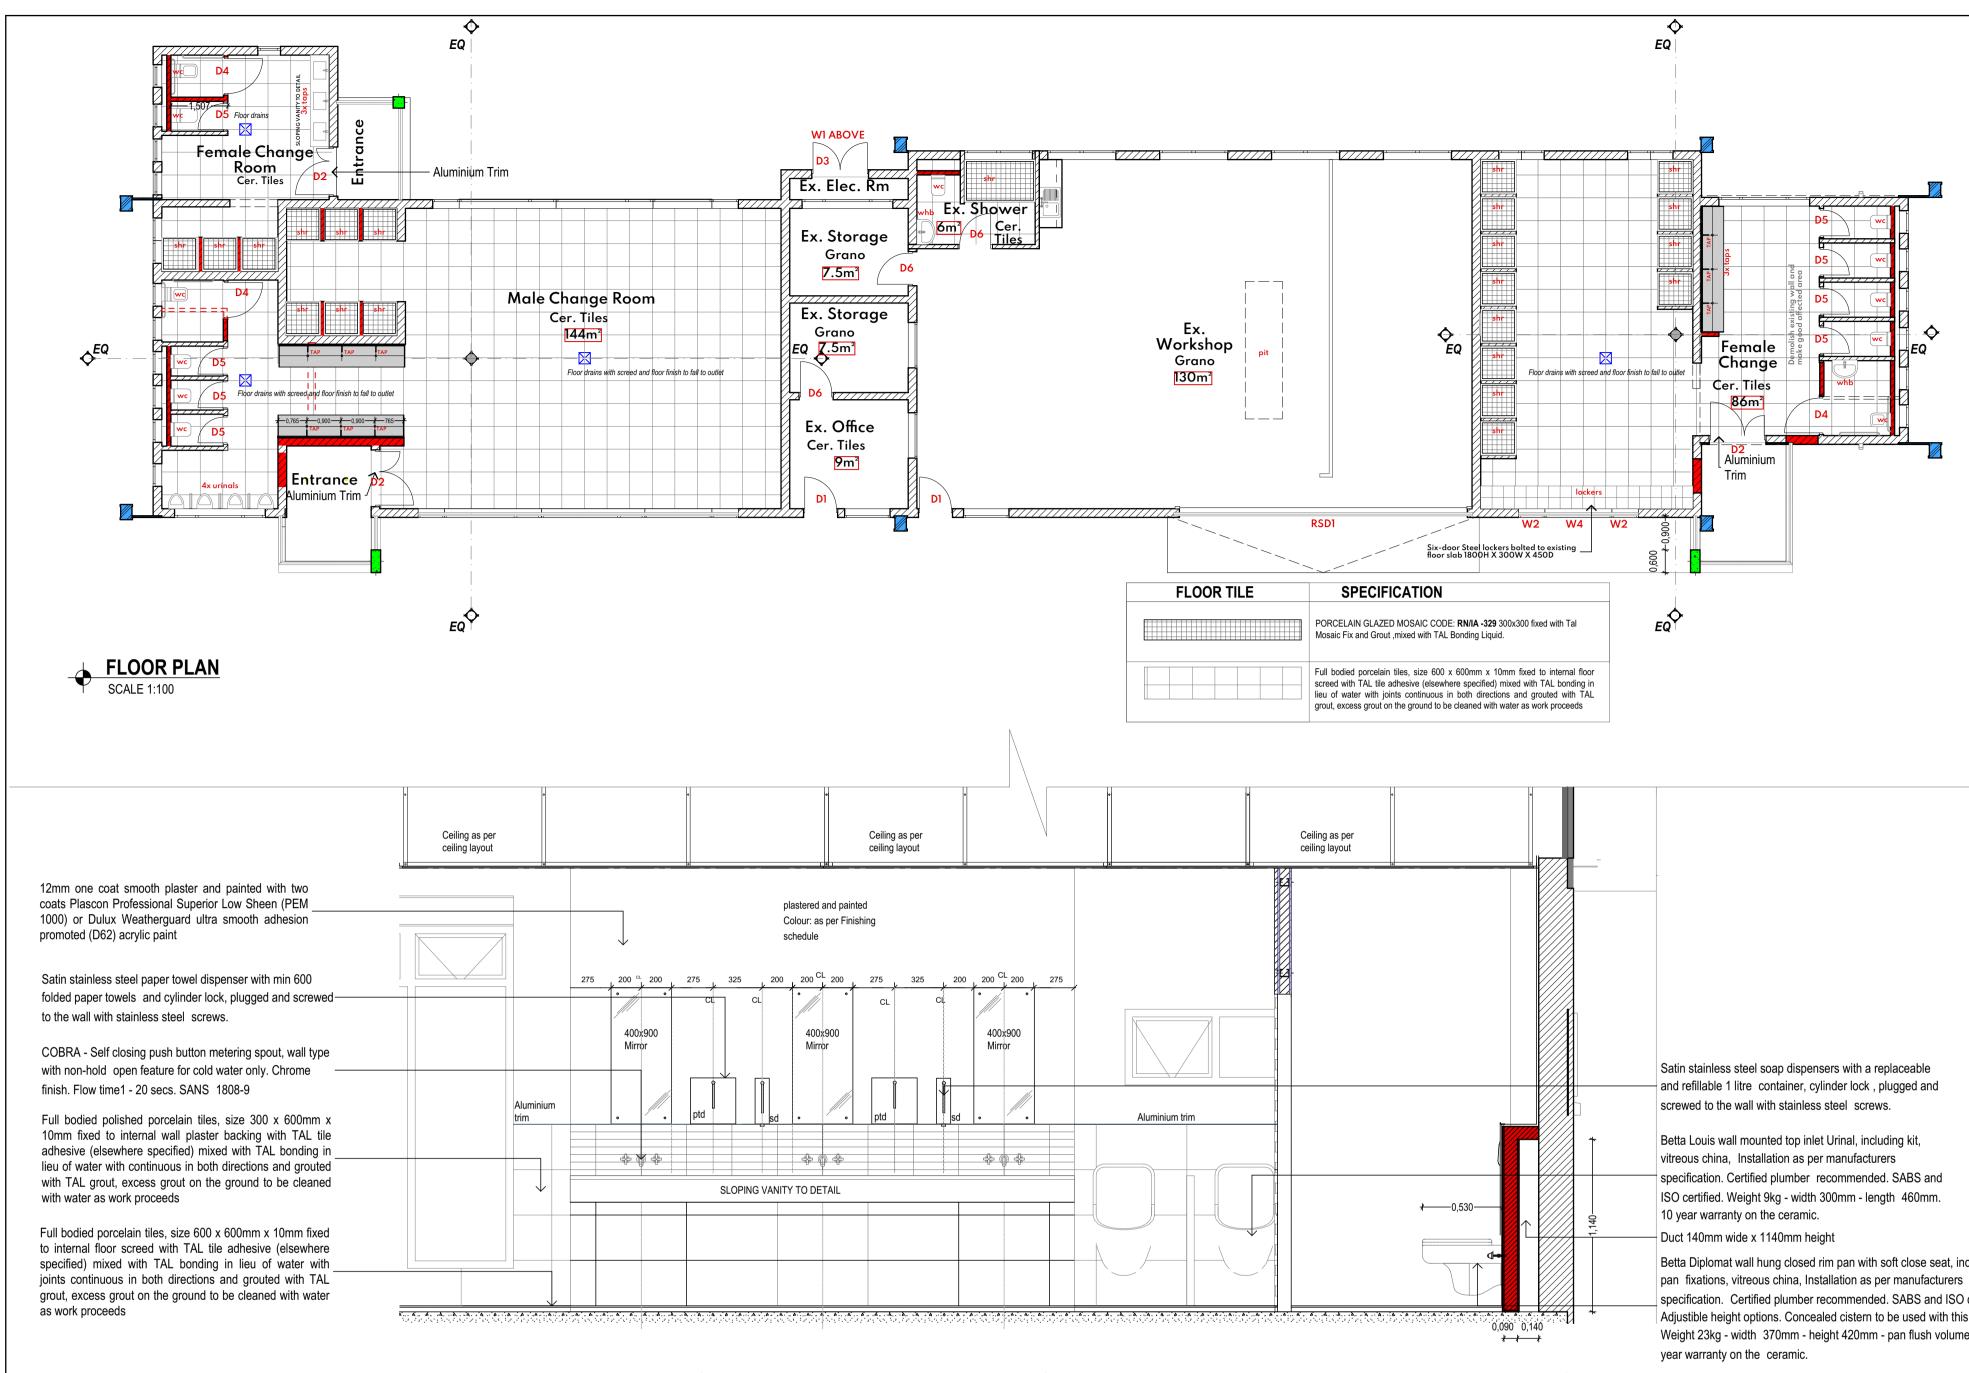

TAL Bonding Liquid.

with fall towards outlet.

walls

PORCELAIN GLAZED MOSAIC CODE: RN/IA -329

Full bodied polished porcelain tiles, size 300 x 600mm x 10mm fixed to internal wall plaster backing with TAL tile

adhesive (elsewhere specified) mixed with TAL bonding in

lieu of water with continuous in both directions and grouted

with TAL grout, excess grout on the ground to be cleaned

PORCELAIN GLAZED MOSAIC CODE: RN/IA -329

300x300 fixed with Tal Mosaic Fix and Grout ,mixed with

Apply "CEMFLEX" [or equally approved] waterproofing to

slab and plastered walls as shown. "CEMFLEX" [or equally

approved] waterproofing taken up full height on shower

# PORCELAIN GLAZED MOSAIC CODE: RN/IA -329 300x300 fixed with Tal

Full bodied porcelain tiles, size 600 x 600mm x 10mm fixed to internal floor screed with TAL tile adhesive (elsewhere specified) mixed with TAL bonding in lieu of water with joints continuous in both directions and grouted with TAL grout, excess grout on the ground to be cleaned with water as work proceeds