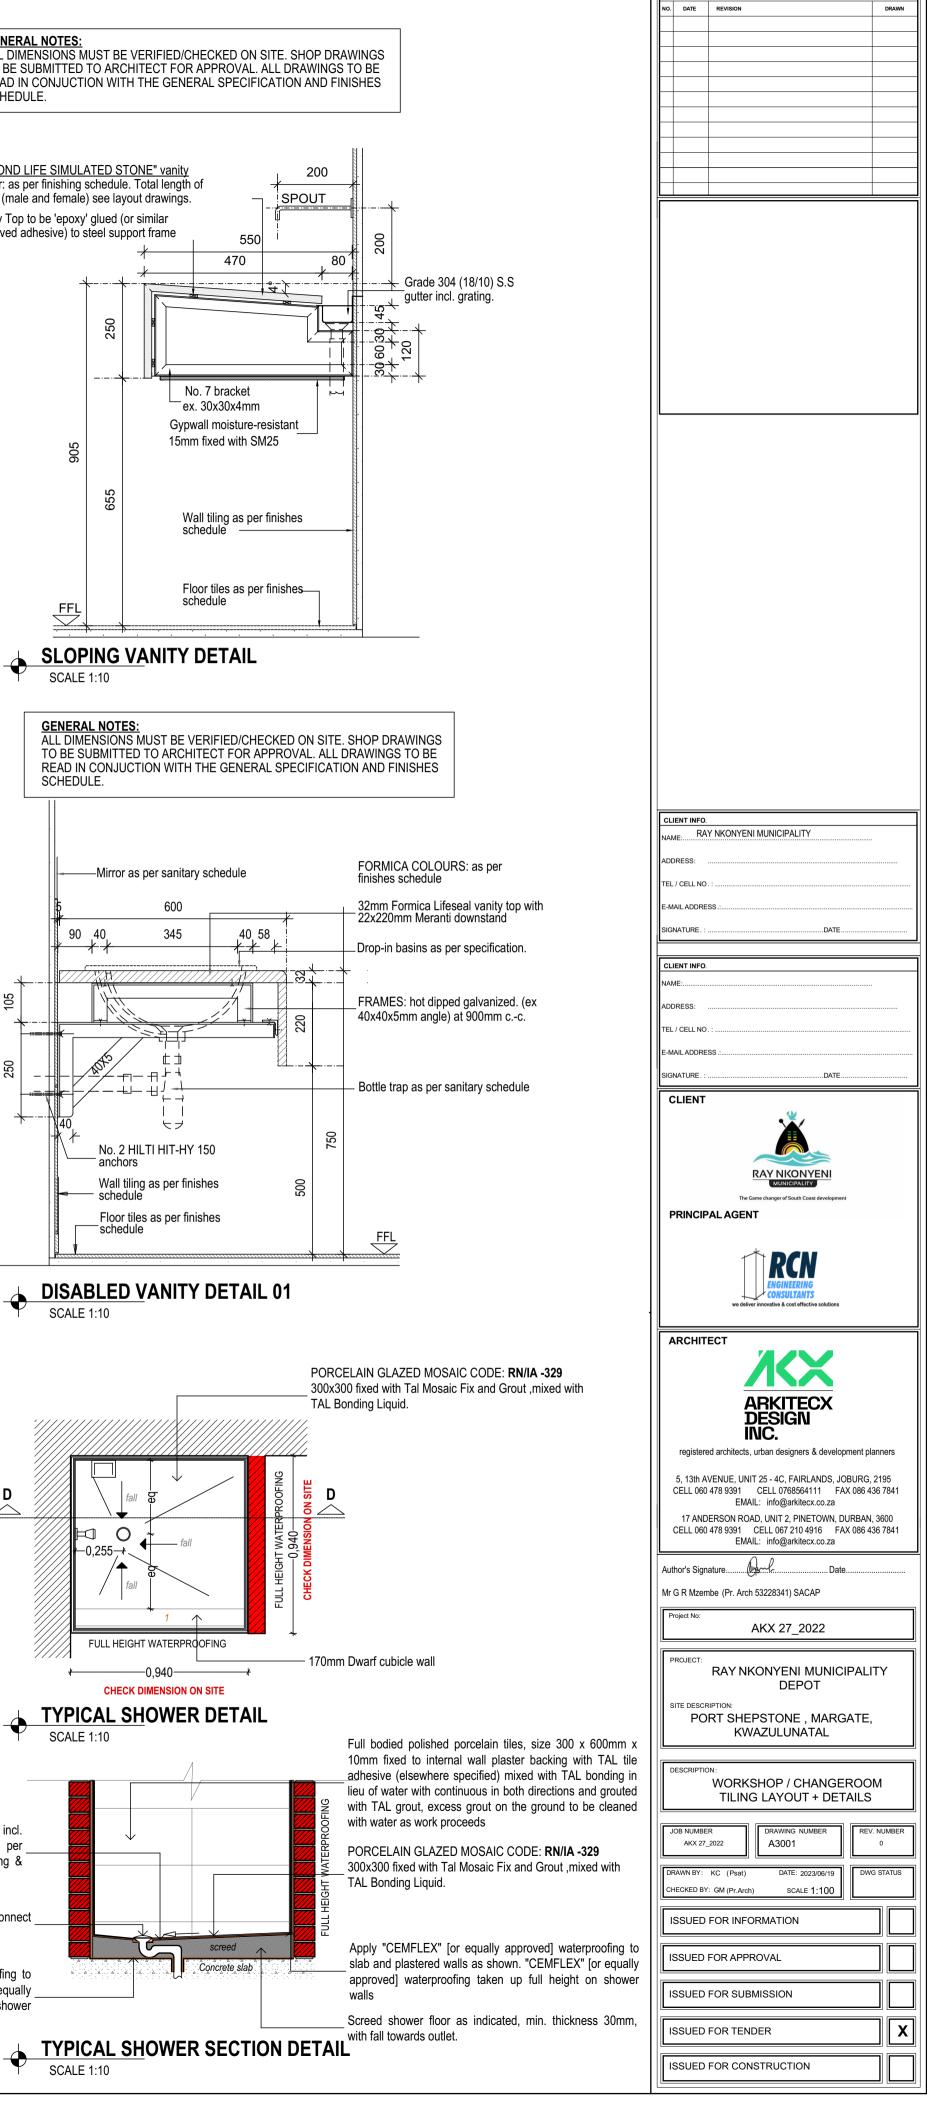

## **GENERAL NOTES:** ALL DIMENSIONS MUST BE VERIFIED/CHECKED ON SITE. SHOP DRAWINGS TO BE SUBMITTED TO ARCHITECT FOR APPROVAL. ALL DRAWINGS TO BE READ IN CONJUCTION WITH THE GENERAL SPECIFICATION AND FINISHES SCHEDULE.

TAL Bonding Liquid.

with fall towards outlet.

walls

PORCELAIN GLAZED MOSAIC CODE: RN/IA -329

Full bodied polished porcelain tiles, size 300 x 600mm x 10mm fixed to internal wall plaster backing with TAL tile

adhesive (elsewhere specified) mixed with TAL bonding in

lieu of water with continuous in both directions and grouted

with TAL grout, excess grout on the ground to be cleaned

PORCELAIN GLAZED MOSAIC CODE: RN/IA -329

300x300 fixed with Tal Mosaic Fix and Grout ,mixed with

Apply "CEMFLEX" [or equally approved] waterproofing to

slab and plastered walls as shown. "CEMFLEX" [or equally

approved] waterproofing taken up full height on shower

Screed shower floor as indicated, min. thickness 30mm,

Δ. Δ. Δ. Δ.

CHECK DIMENSION ON SITE

screed 🔨

Concrete slab

# PORCELAIN GLAZED MOSAIC CODE: RN/IA -329 300x300 fixed with Tal

Full bodied porcelain tiles, size 600 x 600mm x 10mm fixed to internal floor screed with TAL tile adhesive (elsewhere specified) mixed with TAL bonding in lieu of water with joints continuous in both directions and grouted with TAL grout, excess grout on the ground to be cleaned with water as work proceeds

Apply "CEMFLEX" [or equally approved] waterproofing incl. "CEMFLEX" [or equally approved] membrane as per Manufacturers specification to screed, overlap existing & dress around head of trap

Place "COBRA" 373SQ shower trap into position & connect \_\_\_\_ to HDPE waste pipe [similar or equally approved]

Apply "CEMFLEX" [or equally approved] waterproofing to slab and plastered walls as shown. "CEMFLEX" [or equally approved] waterproofing taken up full height on shower walls