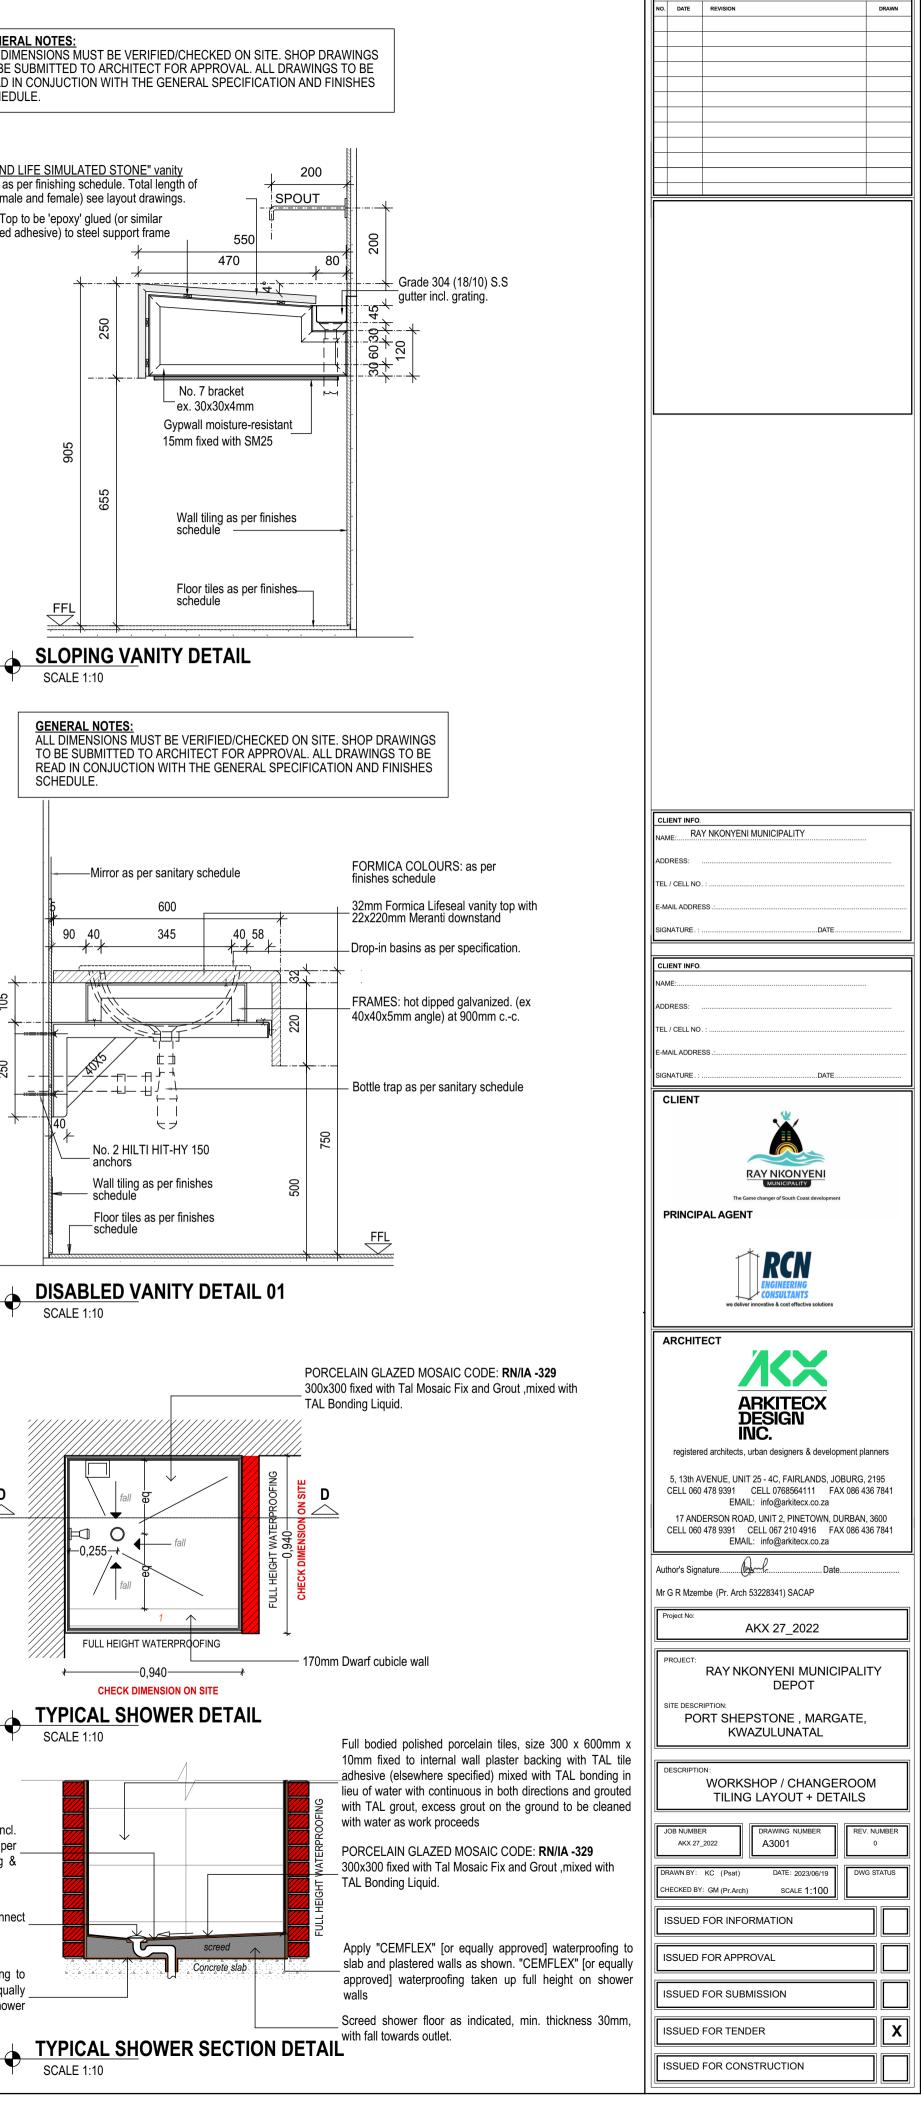

## **GENERAL NOTES:** ALL DIMENSIONS MUST BE VERIFIED/CHECKED ON SITE. SHOP DRAWINGS TO BE SUBMITTED TO ARCHITECT FOR APPROVAL. ALL DRAWINGS TO BE READ IN CONJUCTION WITH THE GENERAL SPECIFICATION AND FINISHES SCHEDULE.

TAL Bonding Liquid.

with fall towards outlet.

walls

PORCELAIN GLAZED MOSAIC CODE: RN/IA -329

Full bodied polished porcelain tiles, size 300 x 600mm x 10mm fixed to internal wall plaster backing with TAL tile

adhesive (elsewhere specified) mixed with TAL bonding in

lieu of water with continuous in both directions and grouted

with TAL grout, excess grout on the ground to be cleaned

PORCELAIN GLAZED MOSAIC CODE: RN/IA -329

300x300 fixed with Tal Mosaic Fix and Grout ,mixed with

Apply "CEMFLEX" [or equally approved] waterproofing to

slab and plastered walls as shown. "CEMFLEX" [or equally

approved] waterproofing taken up full height on shower

Screed shower floor as indicated, min. thickness 30mm,

Δ. Δ. Δ. Δ.

CHECK DIMENSION ON SITE

screed 🔨

Concrete slab

# PORCELAIN GLAZED MOSAIC CODE: RN/IA -329 300x300 fixed with Tal

Full bodied porcelain tiles, size 600 x 600mm x 10mm fixed to internal floor screed with TAL tile adhesive (elsewhere specified) mixed with TAL bonding in lieu of water with joints continuous in both directions and grouted with TAL grout, excess grout on the ground to be cleaned with water as work proceeds

Apply "CEMFLEX" [or equally approved] waterproofing incl. "CEMFLEX" [or equally approved] membrane as per Manufacturers specification to screed, overlap existing & dress around head of trap

Place "COBRA" 373SQ shower trap into position & connect \_\_\_\_ to HDPE waste pipe [similar or equally approved]

Apply "CEMFLEX" [or equally approved] waterproofing to slab and plastered walls as shown. "CEMFLEX" [or equally approved] waterproofing taken up full height on shower walls