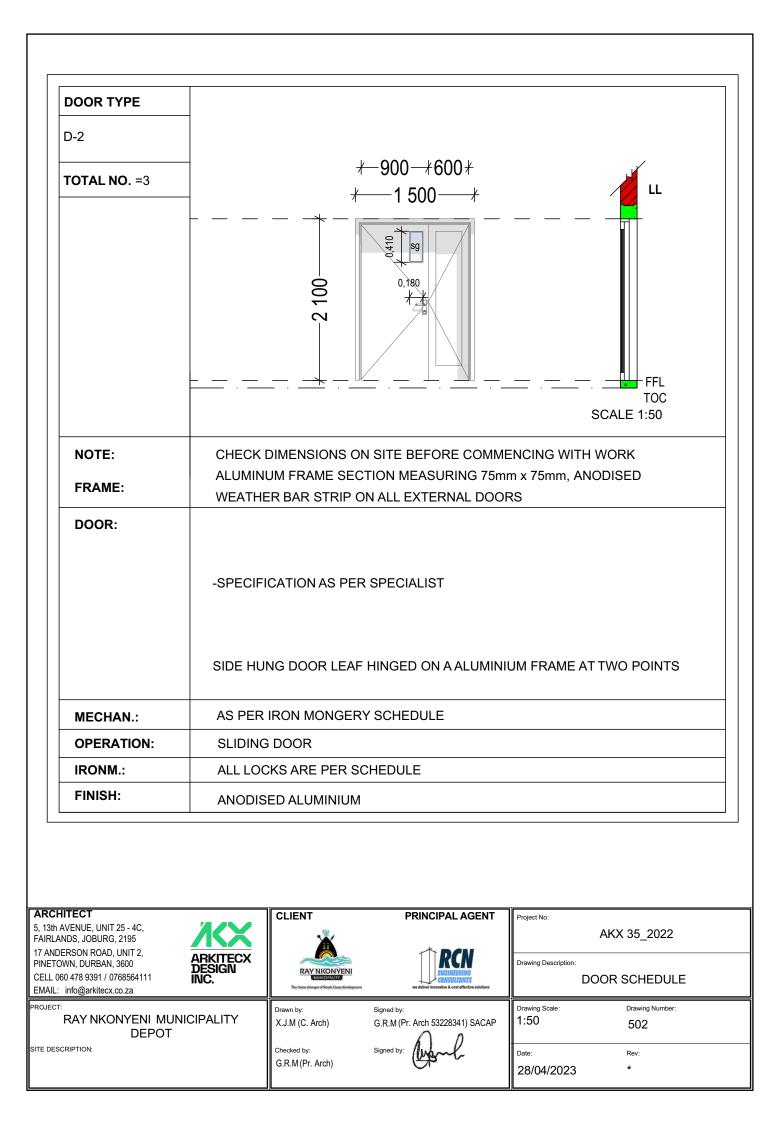

of South Cases development | we deliver innovative & cellscolers            | DOOR SCHEDULE                              |
| RAY NKONYENI M<br>DEPC                                                                                          |                                              | Drawn by:<br>X.J.M (C. Arch)                                                | Signed by:<br>G.R.M (Pr. Arch 53228341) SACAP  | Drawing Scale: Drawing Number:<br>1:50 407 |
| ITE DESCRIPTION:                                                                                                |                                              | Checked by:<br>G.R.M (Pr. Arch)                                             | Signed by:                                     | Date: Rev:<br>28/04/2023 *                 |

















| DOOR TYPE     | ELECTRONIC METER REDUCTION GEAR BOX                                                                                                                                                                                                                                                                                                                                                                                                                                                                                                                                                                                                                                                                |                                              |
|---------------|-------------------------------