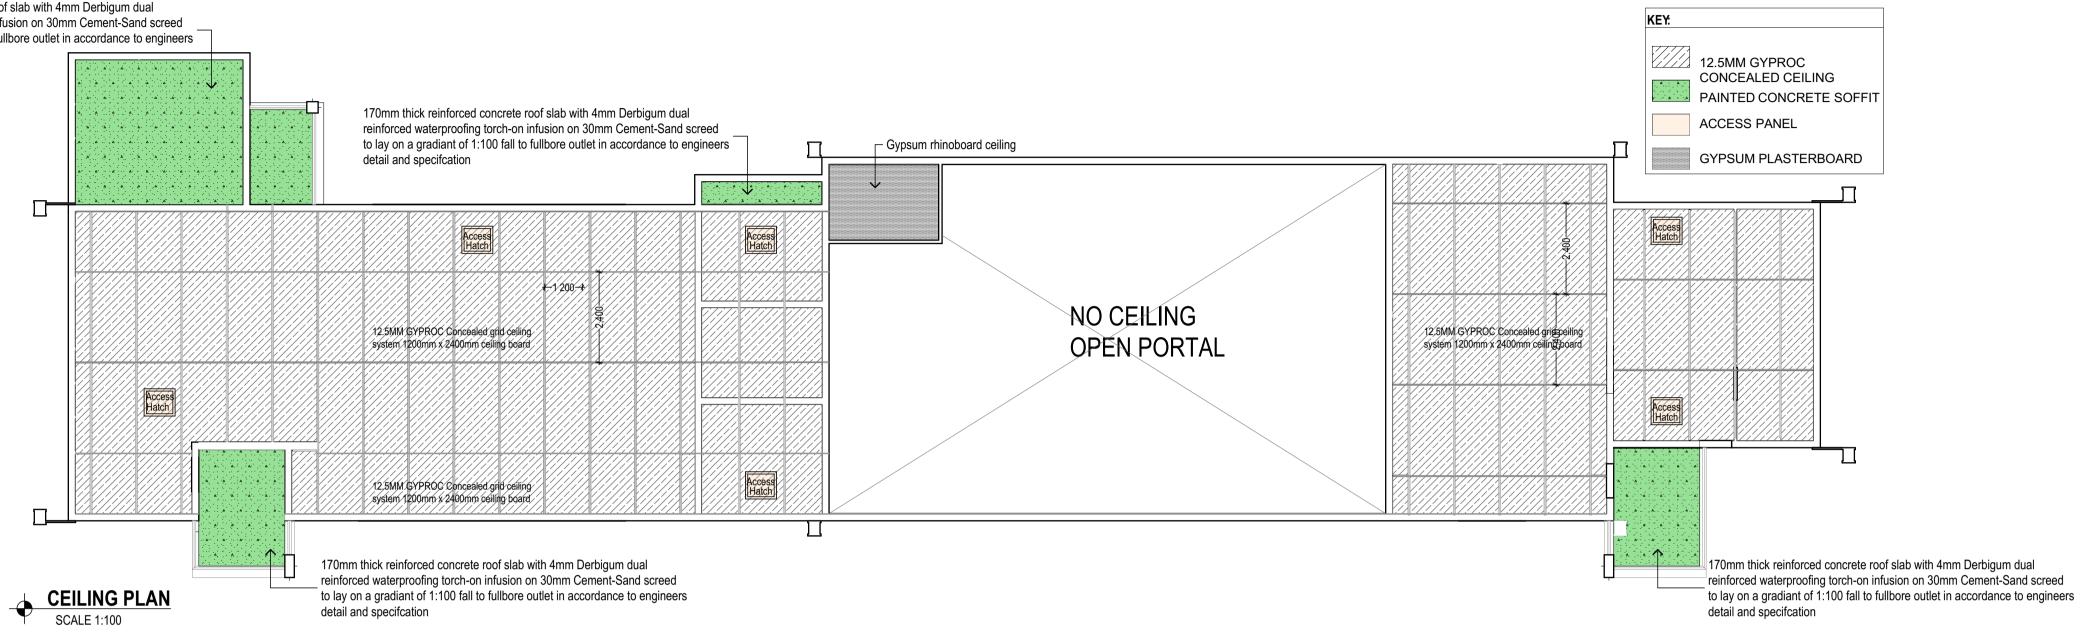

170mm thick reinforced concrete roof slab with 4mm Derbigum dual reinforced waterproofing torch-on infusion on 30mm Cement-Sand screed \_\_\_\_\_\_ to lay on a gradiant of 1:100 fall to fullbore outlet in accordance to engineers detail and specification

170mm thick reinforced concrete roof slab with 4mm Derbigum dual
 reinforced waterproofing torch-on infusion on 30mm Cement-Sand screed
 to lay on a gradiant of 1:100 fall to fullbore outlet in accordance to engineers
 detail and specification