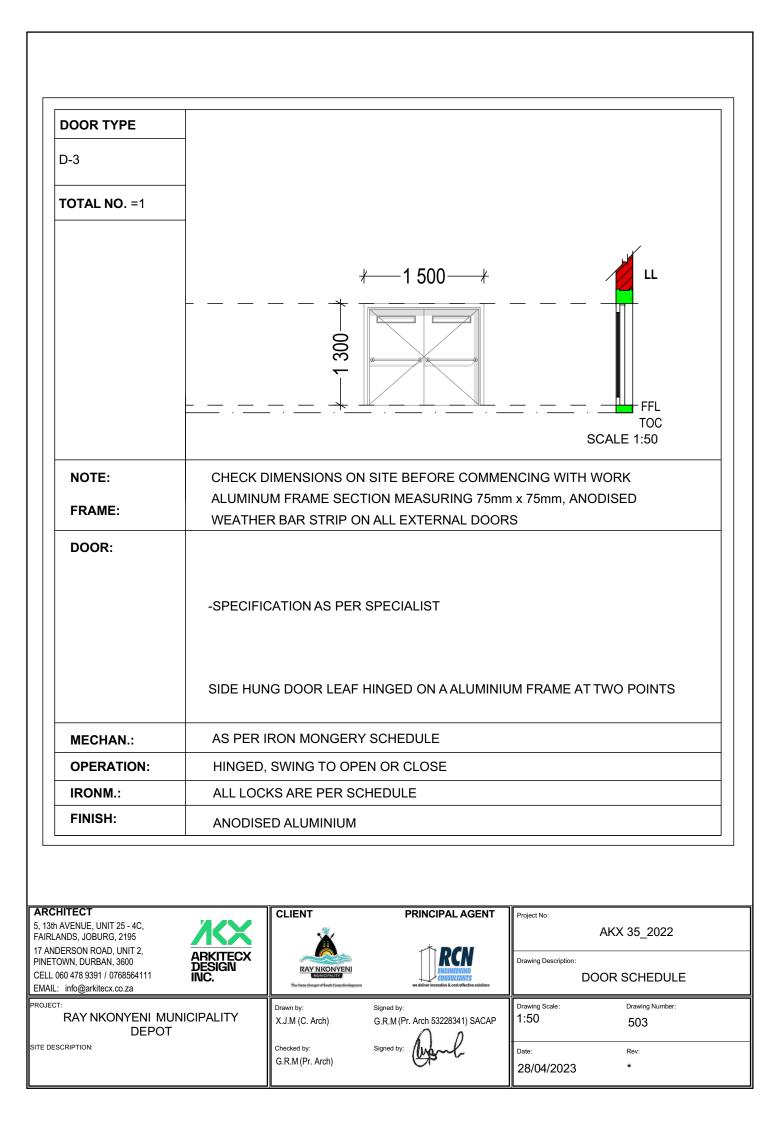

South Cases development | we deliver innovative & cellscolers            | DOOR SCHEDULE                              |
| RAY NKONYENI M<br>DEPC                                                                                          |                                              | Drawn by:<br>X.J.M (C. Arch)                                                | Signed by:<br>G.R.M (Pr. Arch 53228341) SACAP  | Drawing Scale: Drawing Number:<br>1:50 407 |
| ITE DESCRIPTION:                                                                                                |                                              | Checked by:<br>G.R.M (Pr. Arch)                                             | Signed by:                                     | Date: Rev:<br>28/04/2023 *                 |

















| DOOR TYPE     | ELECTRONIC METER REDUCTION GEAR BOX                                                                                                                                                                                                                                                                                                                                                                                                                                                                                                                                                                                                                                                                |                                              |
|---------------|---------------------------------