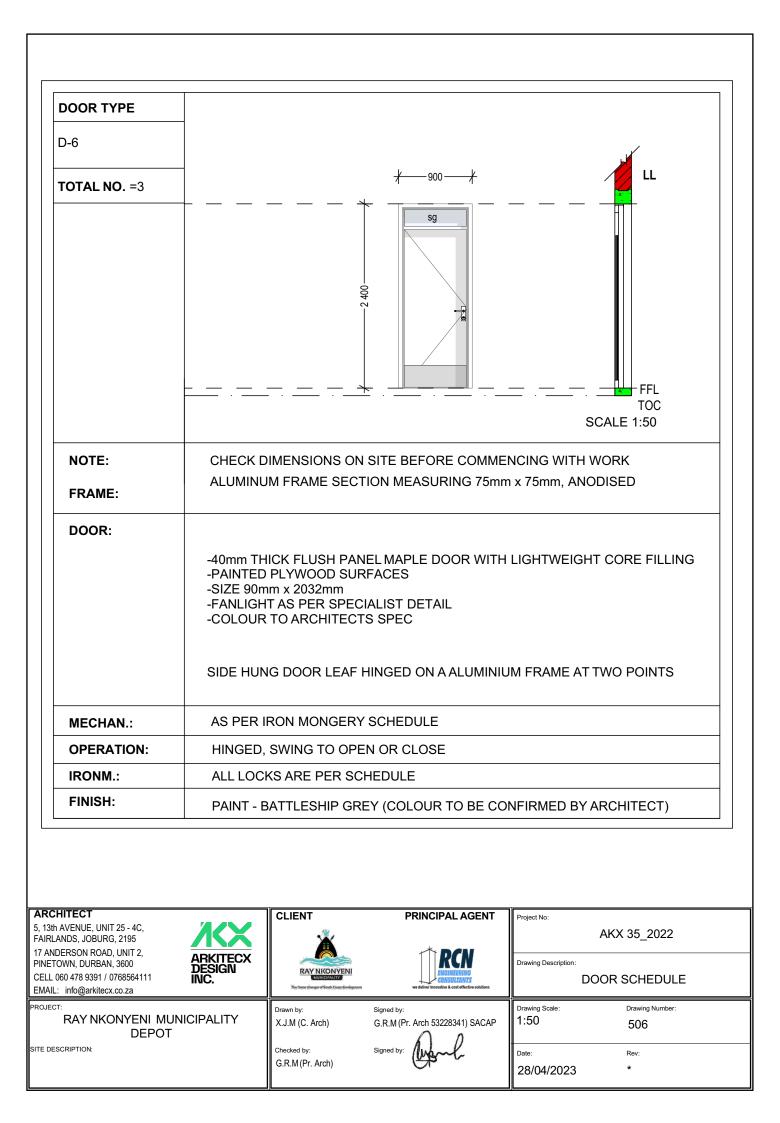

Cases development | we deliver innovative & cellscolers            | DOOR SCHEDULE                              |
| RAY NKONYENI M<br>DEPC                                                                                          |                                              | Drawn by:<br>X.J.M (C. Arch)                                                | Signed by:<br>G.R.M (Pr. Arch 53228341) SACAP  | Drawing Scale: Drawing Number:<br>1:50 407 |
| ITE DESCRIPTION:                                                                                                |                                              | Checked by:<br>G.R.M (Pr. Arch)                                             | Signed by:                                     | Date: Rev:<br>28/04/2023 *                 |

















| DOOR TYPE     | ELECTRONIC METER REDUCTION GEAR BOX                                                                                                                                                                                                                                                                                                                                                                                                                                                                                                                                                                                                                                                                |                                              |
|---------------|---------------------------------------