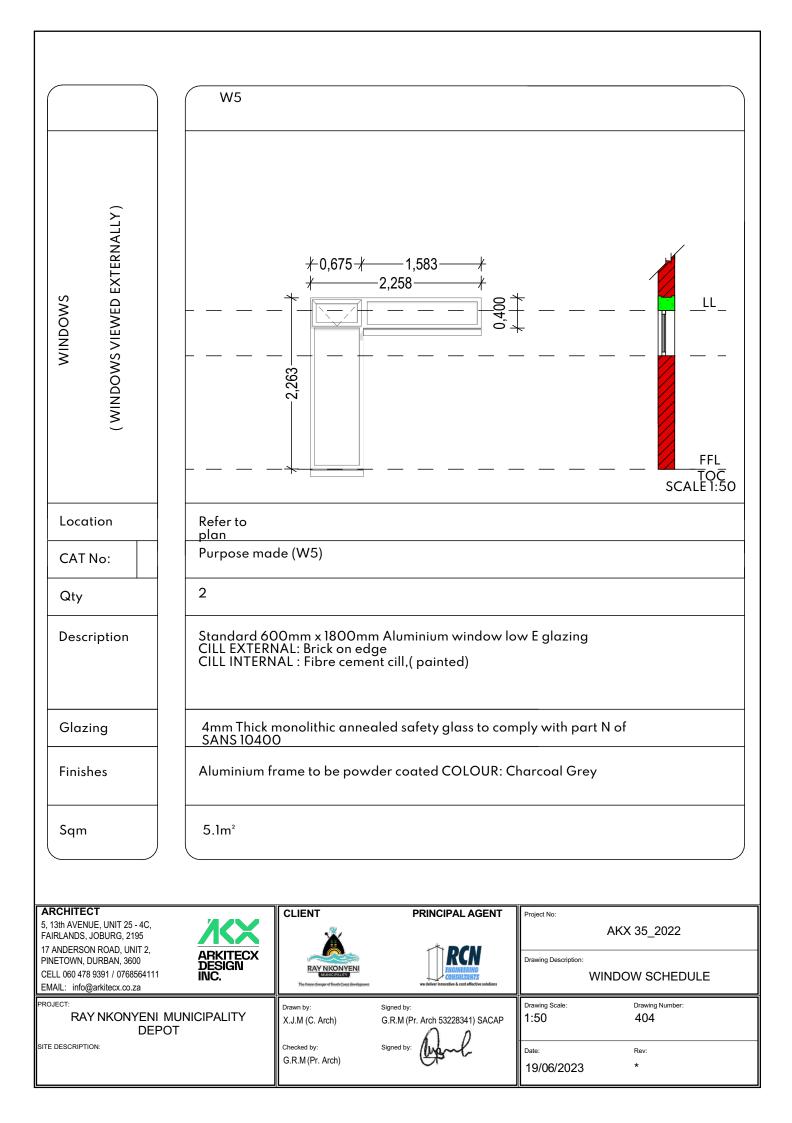

ription:<br>WINDOW SCHEDULE                              |
| PROJECT:<br>RAY NKONYENI M<br>DEPC                                                                                  |                                               | Drawn by:<br>X.J.M (C. Arch)                                                  | Signed by:<br>G.R.M (Pr. Arch 53228341) SACAP    | Drawing Scale: Drawing Number:<br>1:50 403                           |
| SITE DESCRIPTION:                                                                                                   | ~ •                                           | Checked by:<br>G.R.M (Pr. Arch)                                               | Signed by:                                       | Date: Rev:<br>19/06/2023 *                                           |



|                                                                                                                                                                                              | W6                                           |