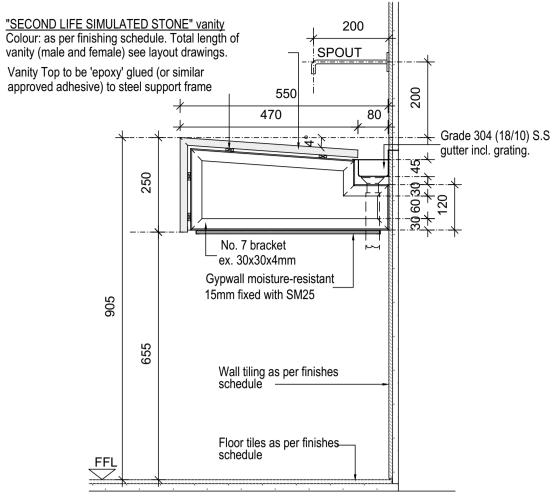

|
|                                                                                                                                                                                      |                                                                                                                                         |



## **GENERAL NOTES:** ALL DIMENSIONS MUST BE VERIFIED/CHECKED ON SITE. SHOP DRAWINGS TO BE SUBMITTED TO ARCHITECT FOR APPROVAL. ALL DRAWINGS TO BE READ IN CONJUCTION WITH THE GENERAL SPECIFICATION AND FINISHES SCHEDULE.

| LEGEND          |  |
|-----------------|--|
| EXISTING WALL   |  |
| NEW BRICK WALL  |  |
| NEW CONCRETE    |  |
| NEW DRYWALL     |  |
| DEMOLISHED WALL |  |



SCALE 1:10

D



- 170mm Dwarf cubicle wall

with water as work proceeds

TAL Bonding Liquid.

with fall towards outlet.

walls

PORCELAIN GLAZED MOSAIC CODE: RN/IA -329

Full bodied polished porcelain tiles, size 300 x 600mm x 10mm fixed to internal wall plaster backing with TAL tile

adhesive (elsewhere specified) mixed with TAL bonding in

lieu of water with continuous in both directions and grouted

with TAL grout, excess grout on the ground to be cleaned

PORCELAIN GLAZED MOSAIC CODE: RN/IA -329

300x300 fixed with Tal Mosaic Fix and Grout ,mixed with

Apply "CEMFLEX" [or equally approved] waterproofing to

slab and plastered walls as shown. "CEMFLEX" [or equally

approved] waterproofing taken up full height on shower

Screed shower floor as indicated, min. thickness 30mm,



Δ. Δ.