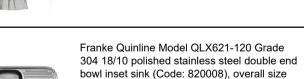

1200 x 500mm with two 343 x 410 x 149mm

deep bowls, fitted onto cupboard (elsewhere

specified) including Spazi F/2 plumbing kit

include:<br/>stainless steel drainer (Code:

Swivel mixer (Code: 305060) with overarm

swivel spout and 15mm flexible connections.

With 5 year guarantee on body construction.

303316)<br/>br><br>Sink to include Highrise

(Code: 301251) with 90mm waste fitting

(Code: 300651) and one tube of Inox

cream.<br>>Sink accessories to

KIMBERLEY CLARK PAPER TOWEL

Kimberly-Clark® Professional Reflex®

Clark® installation team or equal and

Disposer wall mounted waste bin colour

White (Code: SA426213), overall size 334 x