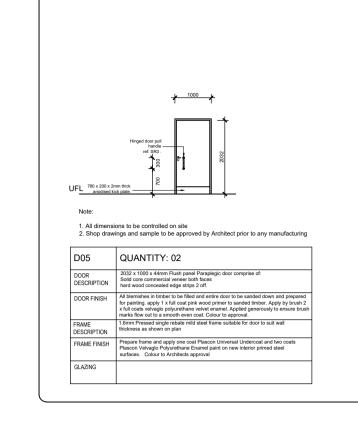

NG, INCLUDING THE DESIGN AND DETAILS SHOWN HEREON, IS RESERVED BY THE ENGINEER ALL DIMENSIONS AND LEVELS ARE TO BE VERIFIED ON SITE BY
 THE CONTRACTOR BEFORE COMMENCING ANY WORK. LEGEND: DRAWING STATUS INFO TENDER COUNCIL CONSTRUCTION Rev. By Date Revision Details DESIGNED LM MATANDA 082 255 2986 | CHECKED | AN NTLOKO | 073 1293 254 DRAWN LM MATANDA 082 255 2986 CHECKED AN NTLOKO 073 1293 254 CLIENT RAY NKONYENI MUNICIPALITY RAY NKONYENI MUNICIPALITY CLIENT APPROVED MNTOMNYAMA
CONSULTING
ENGINEERS
Unit 306 Redfern,
no 27 Bohmer Road
New Germany
3610 CONSULTANTS SIGNATURE CLIENTS SIGNATURE PROJECT TITLE PROPOSED VEHICLE POUND OFFICE AND GUARD HOUSE

Pr No. PSAT24750153

DRAWING TITLE

**FLOOR AND ROOF PLAN** 

SCALE: AS INDICATED ON DRAWING

DRAWING No. MCE - RN - FL-RF-PL - 001





































ITEM

**WASH HAND** 





ITEM

HAND TOWEL

DISPENSER

PAPER TOWEL

## **SANITARY SCHEDULE**



vanity top.

DESCRIPTION

Locally manufactured ceramic fireclay drop-in

vanity basin colour White, overall size 595 x

attachment and chrome plated basin waste,

Franke Chronos M600 HD Grade 304 13mm 18/10

stainless steel mirrors (Product code: 359922), size

fixings,plugged and screwed to the wall with stainless

500 x600 x 13mm deep, concealed thief resistant

fitted into opening in vanity top and sealed with silicone sealant where basin rim meets

455 x 205mm with one taphole including

chainstay hole and flexible overflow tube





DESCRIPTION

AQUARIUS\* Folded Hand Towel Dispenser Interfold colour White (Code: 6945000), overall size 265 x 399 x 136mm high, insta