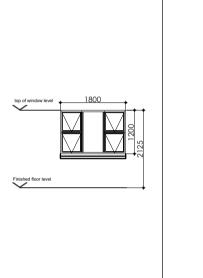

G THE DESIGN AND DETAILS SHOWN HEREON, IS RESERVED BY THE ENGINEER ALL DIMENSIONS AND LEVELS ARE TO BE VERIFIED ON SITE BY
 THE CONTRACTOR BEFORE COMMENCING ANY WORK. LEGEND: DRAWING STATUS INFO TENDER COUNCIL CONSTRUCTION Rev. By Date Revision Details DESIGNED LM MATANDA 082 255 2986 | CHECKED | AN NTLOKO | 073 1293 254 DRAWN LM MATANDA 082 255 2986 CHECKED AN NTLOKO 073 1293 254 CLIENT RAY NKONYENI MUNICIPALITY RAY NKONYENI MUNICIPALITY CLIENT APPROVED MNTOMNYAMA
CONSULTING
ENGINEERS
Unit 306 Redfern,
no 27 Bohmer Road
New Germany
3610 CONSULTANTS SIGNATURE CLIENTS SIGNATURE PROJECT TITLE PROPOSED VEHICLE POUND OFFICE AND GUARD HOUSE

Pr No. PSAT24750153

DRAWING TITLE

**FLOOR AND ROOF PLAN** 

SCALE: AS INDICATED ON DRAWING

DRAWING No. MCE - RN - FL-RF-PL - 001





































ITEM

**WASH HAND** 





ITEM

HAND TOWEL

DISPENSER

PAPER TOWEL

## **SANITARY SCHEDULE**



vanity top.

DESCRIPTION

Locally manufactured ceramic fireclay drop-in

vanity basin colour White, overall size 595 x

attachment and chrome plated basin waste,

Franke Chronos M600 HD Grade 304 13mm 18/10

stainless steel mirrors (Product code: 359922), size

fixings,plugged and screwed to the wall with stainless

500 x600 x 13mm deep, concealed thief resistant

fitted into opening in vanity top and sealed with silicone sealant where basin rim meets

455 x 205mm with one taphole including

chainstay hole and flexible overflow tube





DESCRIPTION

AQUARIUS\* Folded Hand Towel Dispenser Interfold colour White (Code: 6945000), overall size 265 x 399 x 136mm high, installed by a Ki