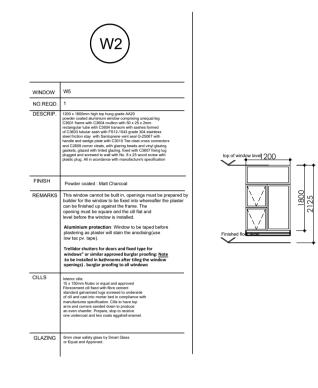

UDING THE DESIGN AND DETAILS SHOWN HEREON, IS RESERVED BY THE ENGINEER ALL DIMENSIONS AND LEVELS ARE TO BE VERIFIED ON SITE BY
 THE CONTRACTOR BEFORE COMMENCING ANY WORK. LEGEND: DRAWING STATUS INFO TENDER COUNCIL CONSTRUCTION Rev. By Date Revision Details DESIGNED LM MATANDA 082 255 2986 | CHECKED | AN NTLOKO | 073 1293 254 DRAWN LM MATANDA 082 255 2986 CHECKED AN NTLOKO 073 1293 254 CLIENT RAY NKONYENI MUNICIPALITY RAY NKONYENI MUNICIPALITY CLIENT APPROVED MNTOMNYAMA
CONSULTING
ENGINEERS
Unit 306 Redfern,
no 27 Bohmer Road
New Germany
3610 CONSULTANTS SIGNATURE CLIENTS SIGNATURE PROJECT TITLE PROPOSED VEHICLE POUND OFFICE AND GUARD HOUSE

Pr No. PSAT24750153

DRAWING TITLE

**FLOOR AND ROOF PLAN** 

SCALE: AS INDICATED ON DRAWING

DRAWING No. MCE - RN - FL-RF-PL - 001





































ITEM

**WASH HAND** 





ITEM

HAND TOWEL

DISPENSER

PAPER TOWEL

## **SANITARY SCHEDULE**



vanity top.

DESCRIPTION

Locally manufactured ceramic fireclay drop-in

vanity basin colour White, overall size 595 x

attachment and chrome plated basin waste,

Franke Chronos M600 HD Grade 304 13mm 18/10

stainless steel mirrors (Product code: 359922), size

fixings,plugged and screwed to the wall with stainless

500 x600 x 13mm deep, concealed thief resistant

fitted into opening in vanity top and sealed with silicone sealant where basin rim meets

455 x 205mm with one taphole including

chainstay hole and flexible overflow tube





DESCRIPTION

AQUARIUS\* Folded Hand Towel Dispenser Interfold colour White (Code: 6945000), overall size 265 x 399 x 136mm high, installed by