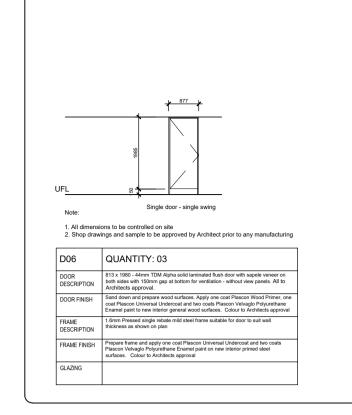

, INCLUDING THE DESIGN AND DETAILS SHOWN HEREON, IS RESERVED BY THE ENGINEER ALL DIMENSIONS AND LEVELS ARE TO BE VERIFIED ON SITE BY
 THE CONTRACTOR BEFORE COMMENCING ANY WORK. LEGEND: DRAWING STATUS INFO TENDER COUNCIL CONSTRUCTION Rev. By Date Revision Details DESIGNED LM MATANDA 082 255 2986 | CHECKED | AN NTLOKO | 073 1293 254 DRAWN LM MATANDA 082 255 2986 CHECKED AN NTLOKO 073 1293 254 CLIENT RAY NKONYENI MUNICIPALITY RAY NKONYENI MUNICIPALITY CLIENT APPROVED MNTOMNYAMA
CONSULTING
ENGINEERS
Unit 306 Redfern,
no 27 Bohmer Road
New Germany
3610 CONSULTANTS SIGNATURE CLIENTS SIGNATURE PROJECT TITLE PROPOSED VEHICLE POUND OFFICE AND GUARD HOUSE

Pr No. PSAT24750153

DRAWING TITLE

**FLOOR AND ROOF PLAN** 

SCALE: AS INDICATED ON DRAWING

DRAWING No. MCE - RN - FL-RF-PL - 001





































ITEM

**WASH HAND** 





ITEM

HAND TOWEL

DISPENSER

PAPER TOWEL

## **SANITARY SCHEDULE**



vanity top.

DESCRIPTION

Locally manufactured ceramic fireclay drop-in

vanity basin colour White, overall size 595 x

attachment and chrome plated basin waste,

Franke Chronos M600 HD Grade 304 13mm 18/10

stainless steel mirrors (Product code: 359922), size

fixings,plugged and screwed to the wall with stainless

500 x600 x 13mm deep, concealed thief resistant

fitted into opening in vanity top and sealed with silicone sealant where basin rim meets

455 x 205mm with one taphole including

chainstay hole and flexible overflow tube





DESCRIPTION

AQUARIUS\* Folded Hand Towel Dispenser Interfold colour White (Code: 6945000), overall size 265 x 399 x 136mm high, install