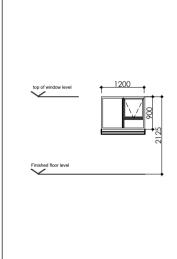

SIGN AND DETAILS SHOWN HEREON, IS RESERVED BY THE ENGINEER ALL DIMENSIONS AND LEVELS ARE TO BE VERIFIED ON SITE BY
 THE CONTRACTOR BEFORE COMMENCING ANY WORK. LEGEND: DRAWING STATUS INFO TENDER COUNCIL CONSTRUCTION Rev. By Date Revision Details DESIGNED LM MATANDA 082 255 2986 | CHECKED | AN NTLOKO | 073 1293 254 DRAWN LM MATANDA 082 255 2986 CHECKED AN NTLOKO 073 1293 254 CLIENT RAY NKONYENI MUNICIPALITY RAY NKONYENI MUNICIPALITY CLIENT APPROVED MNTOMNYAMA
CONSULTING
ENGINEERS
Unit 306 Redfern,
no 27 Bohmer Road
New Germany
3610 CONSULTANTS SIGNATURE CLIENTS SIGNATURE PROJECT TITLE PROPOSED VEHICLE POUND OFFICE AND GUARD HOUSE

Pr No. PSAT24750153

DRAWING TITLE

**FLOOR AND ROOF PLAN** 

SCALE: AS INDICATED ON DRAWING

DRAWING No. MCE - RN - FL-RF-PL - 001





































ITEM

**WASH HAND** 





ITEM

HAND TOWEL

DISPENSER

PAPER TOWEL

## **SANITARY SCHEDULE**



vanity top.

DESCRIPTION

Locally manufactured ceramic fireclay drop-in

vanity basin colour White, overall size 595 x

attachment and chrome plated basin waste,

Franke Chronos M600 HD Grade 304 13mm 18/10

stainless steel mirrors (Product code: 359922), size

fixings,plugged and screwed to the wall with stainless

500 x600 x 13mm deep, concealed thief resistant

fitted into opening in vanity top and sealed with silicone sealant where basin rim meets

455 x 205mm with one taphole including

chainstay hole and flexible overflow tube





DESCRIPTION

AQUARIUS\* Folded Hand Towel Dispenser Interfold colour White (Code: 6945000), overall size 265 x 399 x 136mm high, installed by a Kimberly C