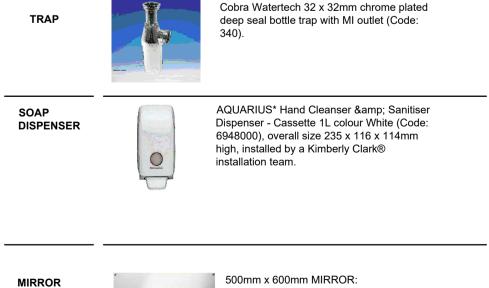

## **SANITARY SCHEDULE**

vanity top.

DESCRIPTION

Locally manufactured ceramic fireclay drop-in

vanity basin colour White, overall size 595 x

attachment and chrome plated basin waste,

Franke Chronos M600 HD Grade 304 13mm 18/10

stainless steel mirrors (Product code: 359922), size

fixings,plugged and screwed to the wall with stainless

500 x600 x 13mm deep, concealed thief resistant

fitted into opening in vanity top and sealed with silicone sealant where basin rim meets

455 x 205mm with one taphole including

chainstay hole and flexible overflow tube

DESCRIPTION

AQUARIUS\* Folded Hand Towel Dispenser Interfold colour White (Code: 6945000), overall size 265 x 399 x 136mm high, installed by a Kimberly Clark® installation