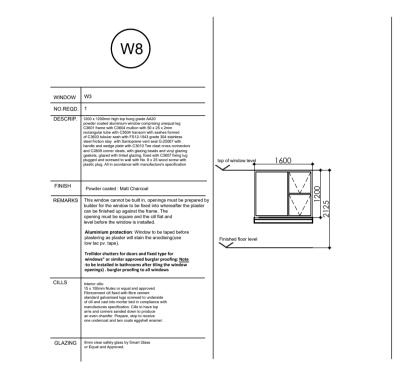

E DESIGN AND DETAILS SHOWN HEREON, IS RESERVED BY THE ENGINEER ALL DIMENSIONS AND LEVELS ARE TO BE VERIFIED ON SITE BY
 THE CONTRACTOR BEFORE COMMENCING ANY WORK. LEGEND: DRAWING STATUS INFO TENDER COUNCIL CONSTRUCTION Rev. By Date Revision Details DESIGNED LM MATANDA 082 255 2986 | CHECKED | AN NTLOKO | 073 1293 254 DRAWN LM MATANDA 082 255 2986 CHECKED AN NTLOKO 073 1293 254 CLIENT RAY NKONYENI MUNICIPALITY RAY NKONYENI MUNICIPALITY CLIENT APPROVED MNTOMNYAMA
CONSULTING
ENGINEERS
Unit 306 Redfern,
no 27 Bohmer Road
New Germany
3610 CONSULTANTS SIGNATURE CLIENTS SIGNATURE PROJECT TITLE PROPOSED VEHICLE POUND OFFICE AND GUARD HOUSE

Pr No. PSAT24750153

DRAWING TITLE

**FLOOR AND ROOF PLAN** 

SCALE: AS INDICATED ON DRAWING

DRAWING No. MCE - RN - FL-RF-PL - 001





































ITEM

**WASH HAND** 





ITEM

HAND TOWEL

DISPENSER

PAPER TOWEL

## **SANITARY SCHEDULE**



vanity top.

DESCRIPTION

Locally manufactured ceramic fireclay drop-in

vanity basin colour White, overall size 595 x

attachment and chrome plated basin waste,

Franke Chronos M600 HD Grade 304 13mm 18/10

stainless steel mirrors (Product code: 359922), size

fixings,plugged and screwed to the wall with stainless

500 x600 x 13mm deep, concealed thief resistant

fitted into opening in vanity top and sealed with silicone sealant where basin rim meets

455 x 205mm with one taphole including

chainstay hole and flexible overflow tube





DESCRIPTION

AQUARIUS\* Folded Hand Towel Dispenser Interfold colour White (Code: 6945000), overall size 265 x 399 x 136mm high, installed by a Kimber