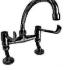

Cobra Watertech 15mm chrome Medical Elbow Action deck mounted sink mixer (Code: 521-21), manufactured in accordance with SANS 226 Type 2, installed in accordance with the manufacturers recommendations<br > Elbow action sink mixer chrome with aerated swivel outlet<br/>
- 1/4 turn ceramic disc 1/2" BSP male inlets SANS 226 TYPE 2<br>• Includes pillar-type mixer with aerated swivel outlet<br/>br>• Ideal for medical kitchen and industrial installations.