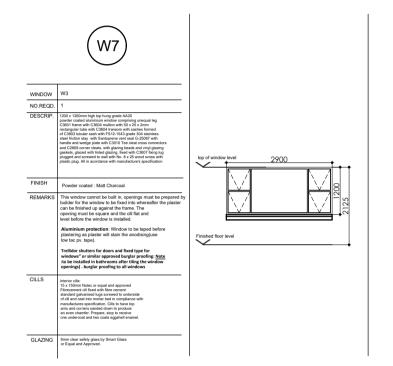

THE DESIGN AND DETAILS SHOWN HEREON, IS RESERVED BY THE ENGINEER ALL DIMENSIONS AND LEVELS ARE TO BE VERIFIED ON SITE BY
 THE CONTRACTOR BEFORE COMMENCING ANY WORK. LEGEND: DRAWING STATUS INFO TENDER COUNCIL CONSTRUCTION Rev. By Date Revision Details DESIGNED LM MATANDA 082 255 2986 | CHECKED | AN NTLOKO | 073 1293 254 DRAWN LM MATANDA 082 255 2986 CHECKED AN NTLOKO 073 1293 254 CLIENT RAY NKONYENI MUNICIPALITY RAY NKONYENI MUNICIPALITY CLIENT APPROVED MNTOMNYAMA
CONSULTING
ENGINEERS
Unit 306 Redfern,
no 27 Bohmer Road
New Germany
3610 CONSULTANTS SIGNATURE CLIENTS SIGNATURE PROJECT TITLE PROPOSED VEHICLE POUND OFFICE AND GUARD HOUSE

Pr No. PSAT24750153

DRAWING TITLE

**FLOOR AND ROOF PLAN** 

SCALE: AS INDICATED ON DRAWING

DRAWING No. MCE - RN - FL-RF-PL - 001





































ITEM

**WASH HAND** 





ITEM

HAND TOWEL

DISPENSER

PAPER TOWEL

## **SANITARY SCHEDULE**



vanity top.

DESCRIPTION

Locally manufactured ceramic fireclay drop-in

vanity basin colour White, overall size 595 x

attachment and chrome plated basin waste,

Franke Chronos M600 HD Grade 304 13mm 18/10

stainless steel mirrors (Product code: 359922), size

fixings,plugged and screwed to the wall with stainless

500 x600 x 13mm deep, concealed thief resistant

fitted into opening in vanity top and sealed with silicone sealant where basin rim meets

455 x 205mm with one taphole including

chainstay hole and flexible overflow tube





DESCRIPTION

AQUARIUS\* Folded Hand Towel Dispenser Interfold colour White (Code: 6945000), overall size 265 x 399 x 136mm high, installed by a Kimb