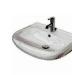

and two rails.

Vaal Sanitaryware Concorde 630 fine fireclay wall hung basin colour White (Code: 702400WH) with Universal half pedestal (Code: 715222WH), overall size 630 x 500mm with one taphole including integrated overflow and chainstay hole and chrome plated basin waste (Code: 8794Z000), bolted to wall with 2No.10mm bolts (Code: 8448Z000) and sealed with silicone sealant where basin meets wall.