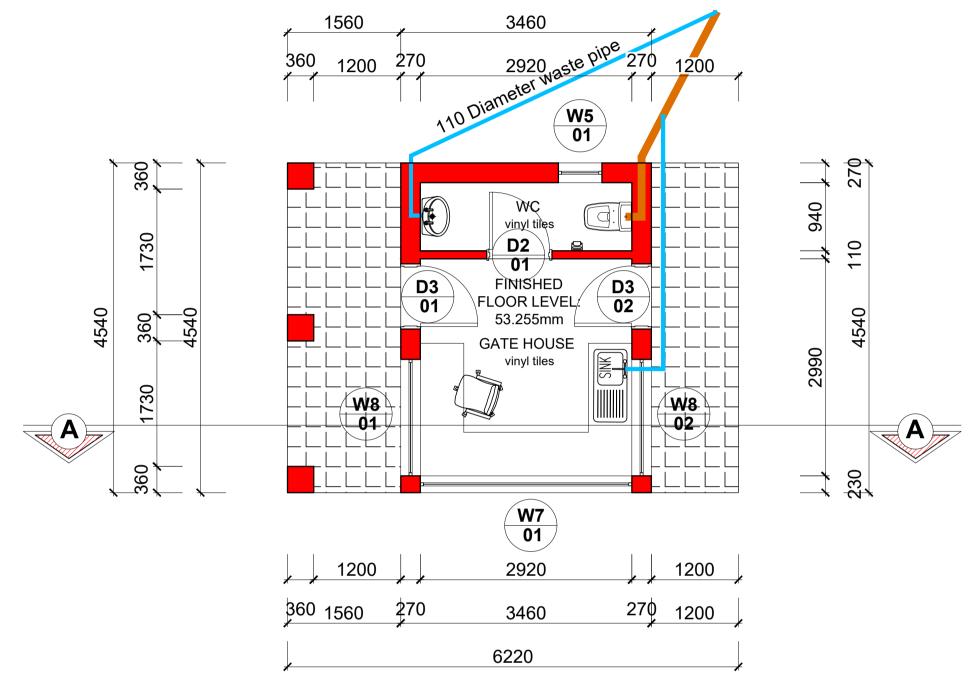

THE COPYRIGHT IN THIS DRAWING, INCLUDING THE DESIGN AND DETAILS SHOWN HEREON, IS RESERVED BY THE ENGINEER I. ALL DIMENSIONS AND LEVELS ARE TO BE VERIFIED ON SITE BY THE CONTRACTOR BEFORE COMMENCING ANY WORK. LEGEND: DRAWING STATUS INFO TENDER COUNCIL CONSTRUCTION Rev. By Date Revision Details DESIGNED | LM MATANDA | 082 255 2986 CHECKED | AN NTLOKO | 073 1293 254 LM MATANDA | 082 255 2986 DRAWN CHECKED AN NTLOKO 073 1293 254 CLIENT RAY NKONYENI RAY NKONYENI MUNICIPALITY CLIENT APPROVED INTOMNYAMA Unit 306 Redfern, no 27 Bohmer Road **New Germany** CONSULTANTS\SIGNATURE Pr No. PSAT24750153 CLIENTS SIGNATURE PROJECT TITLE PROPOSED VEHICLE POUND OFFICE AND GUARD HOUSE DRAWING TITLE WINDOW, DOOR, SANITARY SCHEDULE