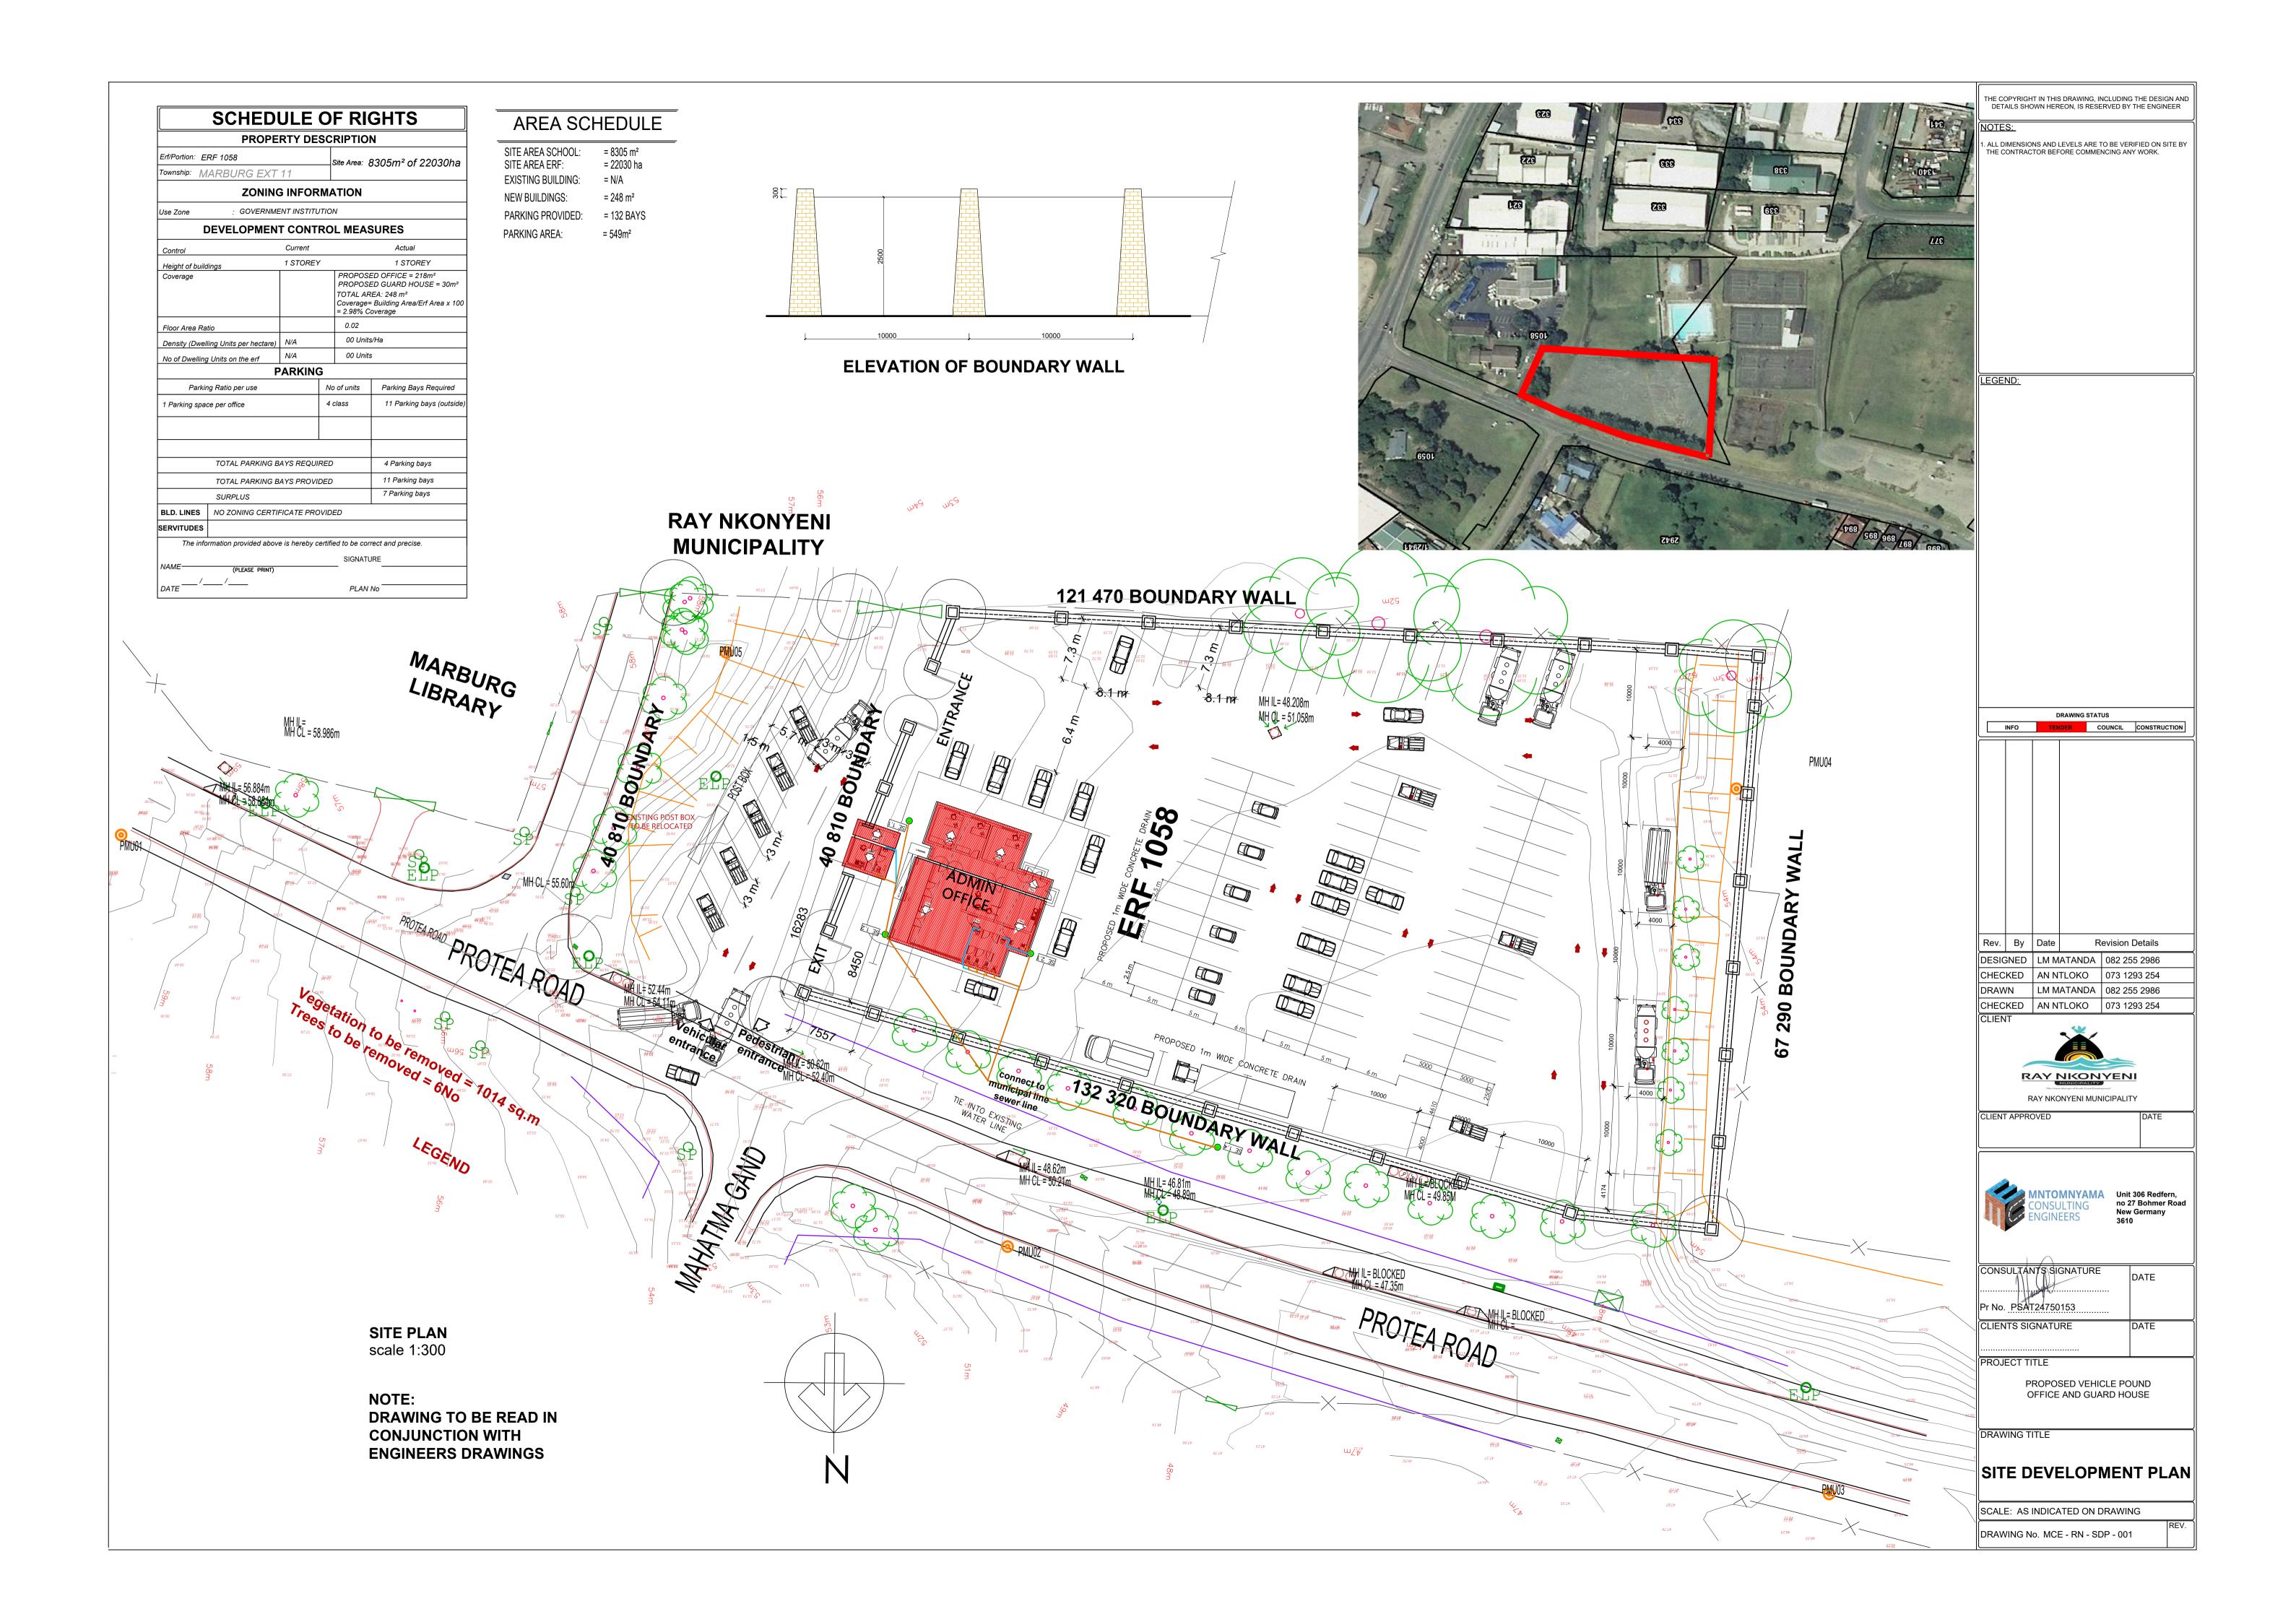

THE COPYRIGHT IN THIS DRAWING, INCLUDING THE DESIGN AND DETAILS SHOWN HEREON, IS RESERVED BY THE ENGINEER ALL DIMENSIONS AND LEVELS ARE TO BE VERIFIED ON SITE BY
 THE CONTRACTOR BEFORE COMMENCING ANY WORK. LEGEND: DRAWING STATUS INFO TENDER COUNCIL CONSTRUCTION Rev. By Date Revision Details DESIGNED LM MATANDA 082 255 2986 | CHECKED | AN NTLOKO | 073 1293 254 DRAWN LM MATANDA 082 255 2986 CHECKED AN NTLOKO 073 1293 254 CLIENT RAY NKONYENI MUNICIPALITY RAY NKONYENI MUNICIPALITY CLIENT APPROVED MNTOMNYAMA
CONSULTING
ENGINEERS
Unit 306 Redfern,
no 27 Bohmer Road
New Germany
3610 CONSULTANTS SIGNATURE CLIENTS SIGNATURE PROJECT TITLE PROPOSED VEHICLE POUND OFFICE AND GUARD HOUSE