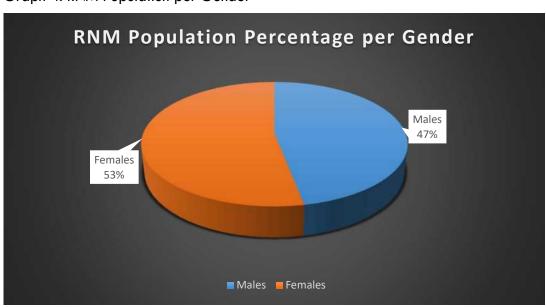

opulation per Age Group



Source: Statistics South Africa 2016 Community Survey

#### 3.1.4 Population Percentage Per Gender

Consistent with the national trend, the municipality has less males than females, see graph below. This is attributed to socio-economic factors. In as much as RNM has a thriving economy, due to the steady influx of people from other neighbouring municipalities and other areas over the years, there has been a steady rise of unemployment. This has resulted in many people migrating in search of greener pastures. Another contributing factor of why the number of males is lower is the social factor. According to the district's Department of Health, statistical information, many men succumb to diseases early in life compared to women.

Graph 4: RNM Population per Gender



Source: Statistics South Africa 2016 Community Survey



#### 3.1.5 Population Percentage per Ugu District Local Municipality

According to StatsSA 2016 release, Ray Nkonyeni Municipality's population was 46.3%, the highest within Ugu District. As mentioned in the executive summary, the municipality is an economic hub of the district, hence the high population percentage.

See on the following page for the entire Ugu district population percentage.

Graph 5: Population Percentage per Local Municipality



Source: Statistics South Africa 2016 Community Survey

#### 3.1.6 RNM Population In Comparison With KZN Local Municipalities' Population

In terms of population, RNM is ranked number five out of the 43 local municipalities in KZN. The highest populated local municipality is Umsunduzi wi