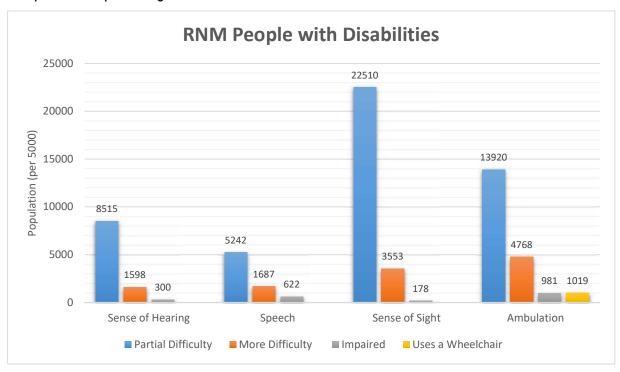

utreach programmes under section 4.1.2.7.1. With the assistance of both the Social Development and Home Affairs Departments, the municipality has succeeded in populating a data base of all people living with disabilities and this is a great stride in ensuring that these people receive the attention needed as stipulated in the NDP. The data base has also assisted in locating them for the relief programmes (Covid 19) and when disaster strikes they are easily located. Furthermore, the municipality also ensures that it does not discriminate when it comes to job opportunities to those living with disability if they deserve. The municipality has also government facilities (schools and centres) with fully trained staff that cater for disabled people.



Graph 16: People Living with Disabilities



3.1.19.7 Health Analysis Illustration 5: Health Analysis





Ray Nkonyeni Municipality has a fully-fledged labour relations and wellness centre solely for its employees, comprising of 3 units, namely; Employee Assistance Programme, Occupational Health and Safety and lastly, Occupational nurse. All these units are headed by a Manager. The professional occupational nurse administers medication and if needs be, make referrals to hospitals, while the senior occupational health and safety practitioner sees to the safety of employees at their working stations, ensures there is safety compliance and conducts internal and external safety related programs, finally, the employee assistance programme practitioner deals with stress related issues. It must be mentioned that Ray Nkonyeni Municipality