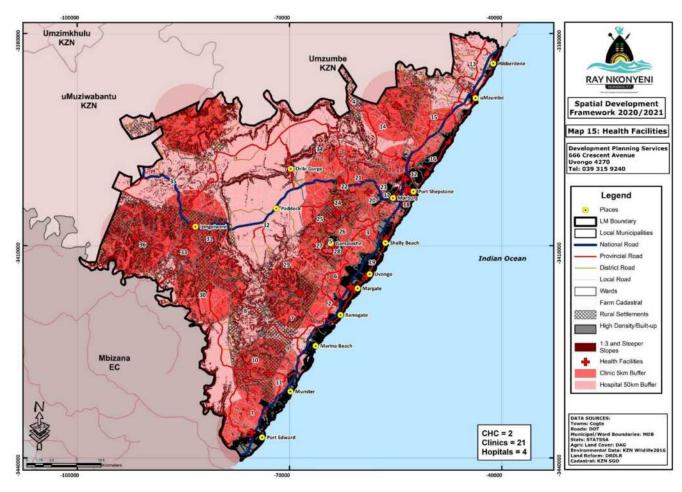

| Map 52: Implementation Plan                                       | 334 |
|-------------------------------------------------------------------|-----|
| Map 53: Cluster 4 - Gamalakhe Nositha PHDA                        | 335 |
| Map 54: Gamalakhe Nositha Land Use Proposals Plan                 | 336 |
| Map 55: Gamalakhe Nositha Implementation Plan                     | 336 |
| Map 56: Uvongo - Margate PHDA                                     | 337 |
| Map 57: Uvongo - Margate Land Use Propoasis Plan                  | 338 |
| Map 58: Uvongo - Margate Implementation Plan                      | 339 |
| Map 59: Shelly Beach Locality                                     | 340 |
| Map 60: Shelly Beach land Use Proposals Plan                      | 340 |
| Map 61: Shelly Beach Implementation Plan                          |     |
| Map 62: Municipal Restructuring Zones (Marburg)                   | 345 |
| Map 63: Municipal Restructuring Zones (Protea Park)               | 345 |
| Map 64: Municipal Restructuring Zones (Uvongo)                    | 346 |
| Map 65: Social Renting Housing - Marburg Site (Lot 26 of 4939)    | 347 |
| Map 66: Social Rental Housing - Marburg Site (Lot 29 of 4941)     | 347 |
| Map 67: Social Rental Housing - Uvongo (Lot 1675)                 | 348 |
| Map 68: Identified Sites for Social Housing                       |     |
| Map 69: Social Rental Housing and FLIP Housing (Identified Sites) | 349 |
| Map 70: Location of RNM Informal Settlements                      |     |
| Map 71: Louisiana Informal Settlement                             | 354 |
| Map 72: Site Constraints & Development Areas (Louisiana)          | 355 |
| Map 73: Masinenge Informal Settlement                             | 359 |
| Map 74: Site Constraints (Masinenge)                              | 360 |
| Map 75: Developable Areas (Masinenge)                             | 361 |
| Map 76: Approved Layout Plan (Masinenge)                          | 361 |
| Map 77: Mkhoolombe Informal Settlement                            | 364 |
| Map 78: Constraint Areas (Mkholombe)                              |     |
| Map 79: Developable Areas (Mkholombe)                             | 366 |
| Map 80: Approved Layout Plan 1 (Mkholombe)                        | 366 |
| Map 81: Approved Layout Plan 2 (Mkholombe)                        | 367 |
| Map 82: Upgrading Plan Content & Interventions                    | 368 |
| Map 83: Paddock Informal Settlement                               | 371 |
| Map 84: Housing Programmes & Project Location                     |     |
| Map 85: Informal Settlements                                      | 383 |
| Map 86: Land for Social Housing                                   | 384 |
| Map 87: Human Settlements Projects                                | 385 |
| Map 88: RNM Bulk Infrastructure                                   |     |
| Map 89: % Households with No Access to Electricity                | 392 |
| Map 90: Health facilities                                         | 403 |
| Map 91: Schools                                                   | 404 |
| Map 92: Sports                                                    | 405 |
| Map 93: Existing Road Infrastructure                              | 412 |
| Map 94: Industrial Development Zones                              | 437 |
| Map 95: LED Intervention Programmes                               | 442 |
| Map 96: RNM Catalytic Projects                                    | 448 |
| Map 97: LED Projects                                              | 450 |
| Map 98: Schools within the municipality                           |     |
| Map 99: Health facilities                                         |     |
| Map 100: Sports complex and sports fields                         | 484 |
| Map 101: CIF Map 1 – Consolidated CIF Projects                    |     |
| Map 102: Cluster One Projects                                     | 594 |
| Map 103: Cluster 2 & 3 Projects                                   | 595 |
| Map 104: Cluster 4, 5 & 6 Projects                                | 596 |