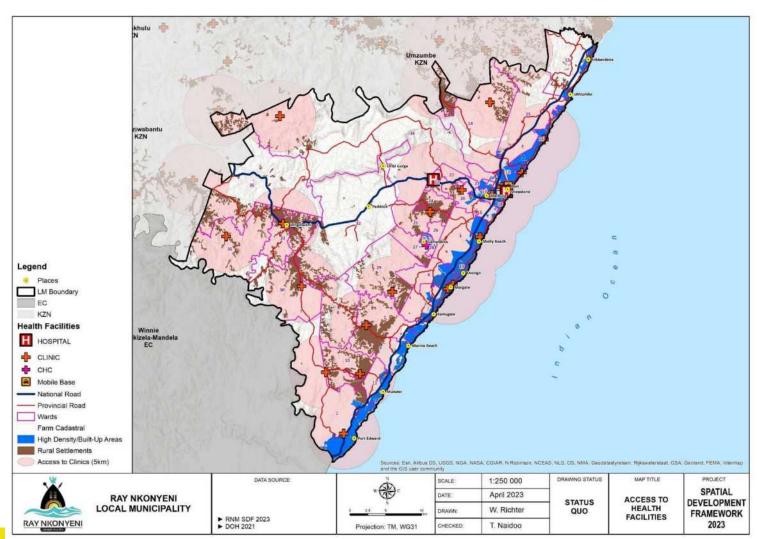

| Map 52: Implementation Plan                                       | 334 |
|-------------------------------------------------------------------|-----|
| Map 53: Cluster 4 - Gamalakhe Nositha PHDA                        | 335 |
| Map 54: Gamalakhe Nositha Land Use Proposals Plan                 | 336 |
| Map 55: Gamalakhe Nositha Implementation Plan                     | 336 |
| Map 56: Uvongo - Margate PHDA                                     | 337 |
| Map 57: Uvongo - Margate Land Use Propoasis Plan                  | 338 |
| Map 58: Uvongo - Margate Implementation Plan                      | 339 |
| Map 59: Shelly Beach Locality                                     | 340 |
| Map 60: Shelly Beach land Use Proposals Plan                      | 340 |
| Map 61: Shelly Beach Implementation Plan                          |     |
| Map 62: Municipal Restructuring Zones (Marburg)                   | 345 |
| Map 63: Municipal Restructuring Zones (Protea Park)               | 345 |
| Map 64: Municipal Restructuring Zones (Uvongo)                    | 346 |
| Map 65: Social Renting Housing - Marburg Site (Lot 26 of 4939)    | 347 |
| Map 66: Social Rental Housing - Marburg Site (Lot 29 of 4941)     | 347 |
| Map 67: Social Rental Housing - Uvongo (Lot 1675)                 | 348 |
| Map 68: Identified Sites for Social Housing                       |     |
| Map 69: Social Rental Housing and FLIP Housing (Identified Sites) | 349 |
| Map 70: Location of RNM Informal Settlements                      |     |
| Map 71: Louisiana Informal Settlement                             | 354 |
| Map 72: Site Constraints & Development Areas (Louisiana)          | 355 |
| Map 73: Masinenge Informal Settlement                             | 359 |
| Map 74: Site Constraints (Masinenge)                              | 360 |
| Map 75: Developable Areas (Masinenge)                             | 361 |
| Map 76: Approved Layout Plan (Masinenge)                          | 361 |
| Map 77: Mkhoolombe Informal Settlement                            | 364 |
| Map 78: Constraint Areas (Mkholombe)                              |     |
| Map 79: Developable Areas (Mkholombe)                             | 366 |
| Map 80: Approved Layout Plan 1 (Mkholombe)                        | 366 |
| Map 81: Approved Layout Plan 2 (Mkholombe)                        | 367 |
| Map 82: Upgrading Plan Content & Interventions                    | 368 |
| Map 83: Paddock Informal Settlement                               | 371 |
| Map 84: Housing Programmes & Project Location                     |     |
| Map 85: Informal Settlements                                      | 383 |
| Map 86: Land for Social Housing                                   | 384 |
| Map 87: Human Settlements Projects                                | 385 |
| Map 88: RNM Bulk Infrastructure                                   |     |
| Map 89: % Households with No Access to Electricity                | 392 |
| Map 90: Health facilities                                         | 403 |
| Map 91: Schools                                                   | 404 |
| Map 92: Sports                                                    | 405 |
| Map 93: Existing Road Infrastructure                              | 412 |
| Map 94: Industrial Development Zones                              | 437 |
| Map 95: LED Intervention Programmes                               | 442 |
| Map 96: RNM Catalytic Projects                                    | 448 |
| Map 97: LED Projects                                              | 450 |
| Map 98: Schools within the municipality                           |     |
| Map 99: Health facilities                                         |     |
| Map 100: Sports complex and sports fields                         | 484 |
| Map 101: CIF Map 1 – Consolidated CIF Projects                    |     |
| Map 102: Cluster One Projects                                     | 594 |
| Map 103: Cluster 2 & 3 Projects                                   | 595 |
| Map 104: Cluster 4, 5 & 6 Projects                                | 596 |