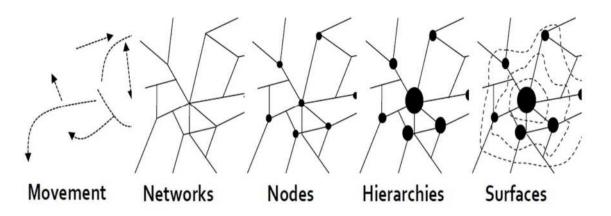

2 and P284. There is a proposed inland activity route which will run parallel the N2. This route will run from Hibberdene and links the connector route from Port Edward to Izingolweni. This is in line with SPLUMA.

The spatial framework is developed though an interrelated set of nodes, networks and surfaces. The essence of development in this system is the movement of people, goods and services that produces the basic impetus for developing functional relationships between otherwise independent and unrelated elements. The first structuring element is the development and reinforcement of a system of varied activity nodes. This will enable greater access to city-wide opportunities, as well as equitable access to a system of local opportunities.

Illustration 7: Spatial Restructuring Models



## 3.2.1.4 Land Scape Character and Built Form

Ray Nkonyeni Municipal area can be segregated into four categories which are as follows:

**Coastal Strip** – Ray Nkonyeni area is also referred to as the South Coast due to its popular scenic beaches. This part is characterized by outstanding landscape character and built form. It is developed with medium to high density buildings that boasts modern and ambitious architectural styles. The municipality has a responsibility to enhance and maintain this landscape and built form ( i.e. this part can be considered to be the jewel of the municipality).



## Land scape character of the municipality



**Urban (Inland)** – this includes formal suburbs and townships within close proximity to main routes. These areas are characterized by formal low