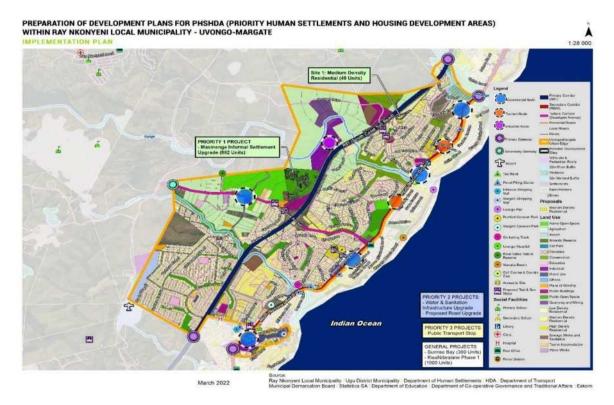

# District Municipality: Looking back and now....

2011 Geo hierarchy: 789 953 persons 8.5 growth rate 2016 Geo boundaries: 753 336 persons 4.1 growth rate

Source: Statistics South Africa 2016 Community Survey

#### 3.1.2 Population Profile

The combined population of Ugu District is 753 336. Out of this total, Ray Nkonyeni Municipality's population is 392 405 according to the latest Stats release. With this population, RNM is the highest populated municipality in the District, making 45% of the entire district's population. The population within the municipality has been growing rapidly throughout the years due to a number of socio-economic factors. Trends for the past decade indicate that former RNM constantly experience a youth bulge.

The population pyramid below shows a trend of more baby boys (12%) born than baby girls. Between the ages of 0-14 years, the number of boys as compared to that of girls is high. As the male generation grows older, between the ages of 14-29 years, the number is still higher as compared to that of girls. However, there is a drop in the male generation between the ages of 30-39 years, with a significant further drop further between the ages of 40-85+.