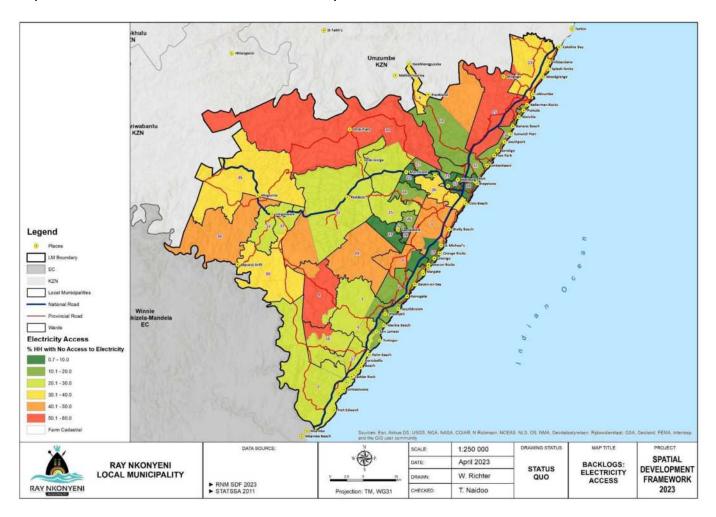

| Map 52: Implementation Plan                                       | 334 |
|-------------------------------------------------------------------|-----|
| Map 53: Cluster 4 - Gamalakhe Nositha PHDA                        | 335 |
| Map 54: Gamalakhe Nositha Land Use Proposals Plan                 | 336 |
| Map 55: Gamalakhe Nositha Implementation Plan                     | 336 |
| Map 56: Uvongo - Margate PHDA                                     | 337 |
| Map 57: Uvongo - Margate Land Use Propoasis Plan                  | 338 |
| Map 58: Uvongo - Margate Implementation Plan                      | 339 |
| Map 59: Shelly Beach Locality                                     | 340 |
| Map 60: Shelly Beach land Use Proposals Plan                      | 340 |
| Map 61: Shelly Beach Implementation Plan                          |     |
| Map 62: Municipal Restructuring Zones (Marburg)                   | 345 |
| Map 63: Municipal Restructuring Zones (Protea Park)               | 345 |
| Map 64: Municipal Restructuring Zones (Uvongo)                    | 346 |
| Map 65: Social Renting Housing - Marburg Site (Lot 26 of 4939)    | 347 |
| Map 66: Social Rental Housing - Marburg Site (Lot 29 of 4941)     | 347 |
| Map 67: Social Rental Housing - Uvongo (Lot 1675)                 | 348 |
| Map 68: Identified Sites for Social Housing                       |     |
| Map 69: Social Rental Housing and FLIP Housing (Identified Sites) | 349 |
| Map 70: Location of RNM Informal Settlements                      |     |
| Map 71: Louisiana Informal Settlement                             | 354 |
| Map 72: Site Constraints & Development Areas (Louisiana)          | 355 |
| Map 73: Masinenge Informal Settlement                             | 359 |
| Map 74: Site Constraints (Masinenge)                              | 360 |
| Map 75: Developable Areas (Masinenge)                             | 361 |
| Map 76: Approved Layout Plan (Masinenge)                          | 361 |
| Map 77: Mkhoolombe Informal Settlement                            | 364 |
| Map 78: Constraint Areas (Mkholombe)                              |     |
| Map 79: Developable Areas (Mkholombe)                             | 366 |
| Map 80: Approved Layout Plan 1 (Mkholombe)                        | 366 |
| Map 81: Approved Layout Plan 2 (Mkholombe)                        | 367 |
| Map 82: Upgrading Plan Content & Interventions                    | 368 |
| Map 83: Paddock Informal Settlement                               | 371 |
| Map 84: Housing Programmes & Project Location                     |     |
| Map 85: Informal Settlements                                      | 383 |
| Map 86: Land for Social Housing                                   | 384 |
| Map 87: Human Settlements Projects                                | 385 |
| Map 88: RNM Bulk Infrastructure                                   |     |
| Map 89: % Households with No Access to Electricity                | 392 |
| Map 90: Health facilities                                         | 403 |
| Map 91: Schools                                                   | 404 |
| Map 92: Sports                                                    | 405 |
| Map 93: Existing Road Infrastructure                              | 412 |
| Map 94: Industrial Development Zones                              | 437 |
| Map 95: LED Intervention Programmes                               | 442 |
| Map 96: RNM Catalytic Projects                                    | 448 |
| Map 97: LED Projects                                              | 450 |
| Map 98: Schools within the municipality                           |     |
| Map 99: Health facilities                                         |     |
| Map 100: Sports complex and sports fields                         | 484 |
| Map 101: CIF Map 1 – Consolidated CIF Projects                    |     |
| Map 102: Cluster One Projects                                     | 594 |
| Map 103: Cluster 2 & 3 Projects                                   | 595 |
| Map 104: Cluster 4, 5 & 6 Projects                                | 596 |