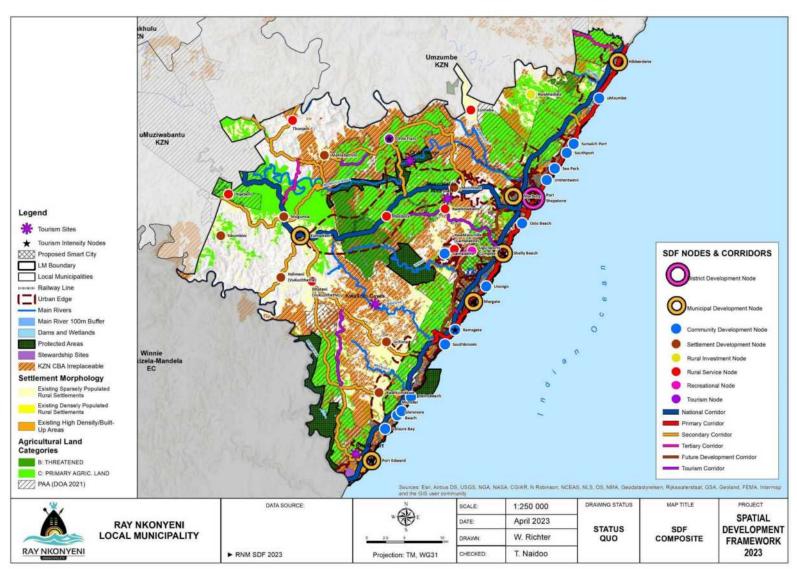

### **LIST OF MAPS**

| Map 1: Locality Map                                   | 2     |
|-------------------------------------------------------|-------|
| Map 2: Wards & Clusters                               |       |
| Map 3: Ray Nkonyeni Municipality Mines                | 22    |
| Map 4: UGU DM Infrastructure Plan by Eskom            | 34    |
| Map 5: Infrastructure Backlog                         | 75    |
| Map 6: PGDS Nodes                                     | . 106 |
| Map 7: Ugu LM Population Estimates                    | . 111 |
| Map 8: Population Distribution                        | . 117 |
| Map 9: Population Density                             | . 157 |
| Map 10: Broad Land Use Patterns                       | . 162 |
| Map 11: Land Ownership                                |       |
| Map 12: Land Reform                                   |       |
| Map 13: Land Use (Traditional Authorities)            |       |
| Map 14: Land Use (Settlement Typologies)              |       |
| Map 15: Land Use (Settlement Density)                 |       |
| Map 16: Nodes and Corridors                           |       |
| Map 17: Ray Nkonyeni Spatial Development Framework    |       |
| Map 18: uMuziwabantu SDF Map                          |       |
| Map 19: Umzumbe Municipality SDF                      |       |
| Map 20: Mbizana Municipality SD                       |       |
| Map 21: Agricultural Potential                        |       |
| Map 22: Agricultrural Land Categories                 |       |
| Map 23: Environmnetal Sensitive Areas                 |       |
| Map 24: Biodiveristy Conservation                     |       |
| Map 25: Biodiversity Land Coverage                    |       |
| Map 26: RNM Hydrological Features                     |       |
| Map 27: Mean Rainfall                                 |       |
| Map 28: Areas likely to be affected by Sea Level Rise |       |
| Map 29: Geology                                       |       |
| Map 30: Environmental Elements                        |       |
| Map 31: Environmental Vulnerability                   |       |
| Map 32: RNM Cumulative Hazards                        |       |
| Map 33: RNM Hazards                                   |       |
| Map 34: Disaster Risk Reduction Programmme            |       |
| Map 35: Areas with Poor Telecommunication Coverage    |       |
| Map 36: Water Delivery & Treatment                    |       |
| Map 37: RNM Bulk Water Infrastructure                 |       |
| Map 38: RNM Households With no Access to Water        | . 303 |
| Map 39: Areas Lacking Clean Water                     | . 305 |
| Map 40: Bulk Sanitation Infrastructure                |       |
| Map 41: Areas With No Access to Sanitation            | . 312 |
| Map 42: Waste Collection In Rural Areas               | . 317 |
| Map 43: Waste Collection Backlogs                     | . 319 |
| Map 44: Areas With No Access to Sanitation            | . 320 |
| Map 45: Waste Minimization Projects                   |       |
| Map 46: Recycling Drop-Off Centres                    |       |
| Map 47: UGU Municipality Locality                     |       |
| Map 48: Ray Nkonyeni Local Municipality               |       |
| Map 49: Ward Plan of the Four PHSHDA Areas            | . 332 |
| Map 50: Greater N2 Corridor PHDA                      | . 333 |
| Map 51: Land Use Proposals Plan                       | 334   |