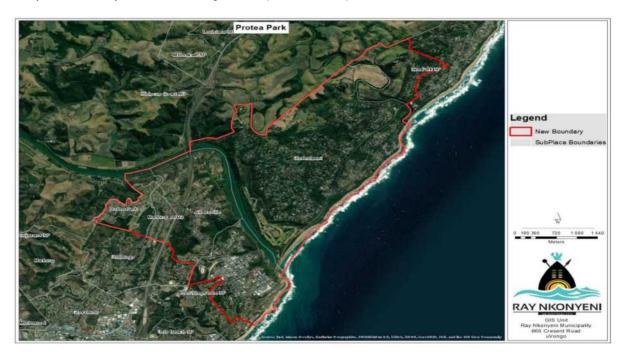

Below are percentages per age group as explained above:

0-14 Years : 31.74%

15-34 Years : 38.61%

35-64 Years : 25.21%

65+ : 4.44%

The below graph shows the population of the municipality.

Graph 3: Population per Age Group