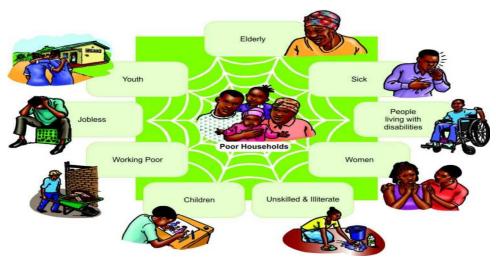

. It is then that these issues are escalated to the Local Task Team (LTT) who will then cascade them to the District Task Team (DTT). RNM has recently appointed its management with the task of sitting in war rooms with an intention of guiding and assisting with skills where need be.Managers will be in a position to identify performance gaps. Below is an illustration of how war room operates. The primary clients of OSS are the most vulnerable groups within poor households. OSS defines the most vulnerable groups as women, children, youth, unemployed adults who either are jobless or earn below minimum wage, unskilled and illiterate adults, the chronically sick, persons living with disabilities and the elderly (see illustration below).



Illustration 16: Operation Sukuma Sakhe Target Groups



# 3.4.14.3 War Rooms

War rooms are intended for the mostly deprived wards, so in as much as it was mentioned earlier on that OSS is fully functional in all wards, it must be noted that in urban wards there are no war rooms, but meetings are held on monthly basis to obtain the needed information to be cascaded to relevant sector departments.

Illustration 17: War Room Process





# 3.4.14.3.1 War Room Challenges

It must further be mentioned that even though war rooms are functional, there are no suffient tools of trade to function effectively. Below are the obstacles that hinder effective functioning of these war rooms:

- Non-attendance by Sector Departments
- Lack of proper training tools on the programme
- No resources e.g. stationery and other equipment since CDW's are not in all w