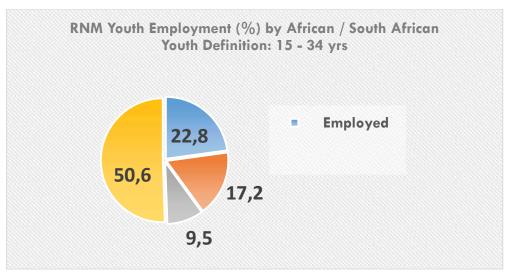

### **LIST OF Graphs**

| Graph 1: RNM's Revenue from June 2016 - July 2018     | 17  |
|-------------------------------------------------------|-----|
| Graph 2: Population Pyramid                           | 112 |
| Graph 3: Population per Age Group                     |     |
| Graph 4: RNM Population per Gender                    | 113 |
| Graph 5: Population Percentage per Local Municipality | 114 |
| Graph 6: Top 6 KZN LMs                                | 115 |
| Graph 7: Population By Race                           | 117 |
| Graph 8: Home Language Percentage                     | 118 |
| Graph 9: Population in Five Year Age Group per Metro  | 120 |
| Graph 10: Employment vs Unemployment                  | 122 |
| Graph 11: RNM Labour Indicators                       | 123 |
| Graph 12: RNM Employment by Gender                    | 124 |
| Graph 13: Formal Employment by Skill Level            | 125 |
| Graph 14: RNM Youth Employment (%)                    | 125 |
| Graph 15: RNM Education Levels                        | 135 |
| Graph 16: People Living with Disabilities             | 142 |
| Graph 17: Ray Nkonyeni Municipality Level of Service  | 306 |
| Graph 18: Types of Sanitation                         | 311 |
| Graph 19: Households Involved in Agriculture          | 431 |
| Graph 20: RNM Youth Employment (%)                    | 467 |
| Graph 21: Employment by Race                          | 468 |
| Graph 22: Income levels by Race breakdown             | 468 |
| Graph 23: Levels of Education                         | 472 |