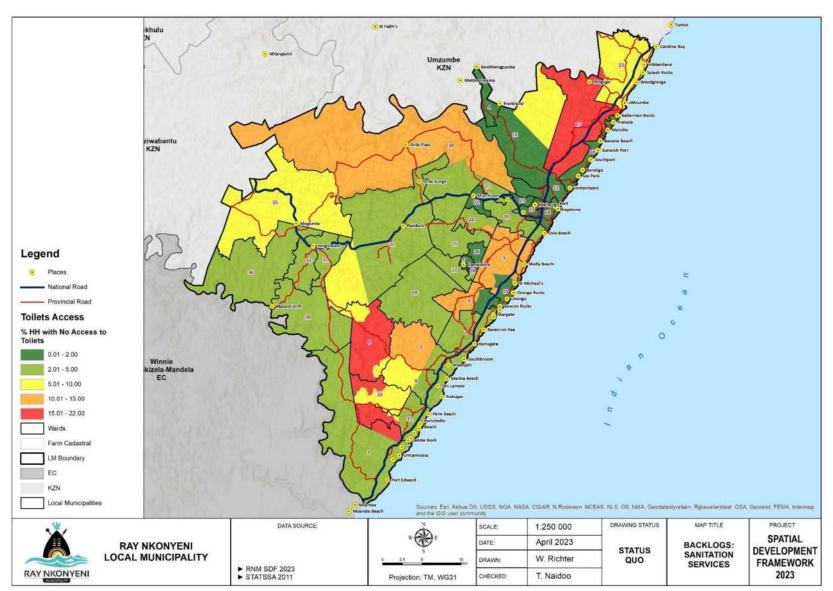

ucture was assessed in 2004/2005 to be in need of refurbishment requiring R120 Million. To date a total of R 30 Million has been invested in this area resulting in a number of the beaches retaining their Blue Flag status. The water borne sanitation programme was assessed and a master plan developed for the whole district. The first phase of prioritise areas will be undertaken in the next two years against a R100m loan facility.

#### 3.5.2.3 Areas lacking sanitation

Approximately 14 493 households do not have access to sanitation facilities within the appropriate standards. This makes up 17% of the total population within Ray Nkonyeni Municipality. Ward 8 and 15 have the highest sanitation backlogs. These are followed by ward 3, 6, 7 and 34.



Map 41: Areas With No Access to Sanitation





#### 3.5.2.4 Sanitation Services

Other than maintenance issues and upgrades/extensions of existing sewerage schemes it stands to reason that formal township development requires the provision of adequate water and sanitation and as such there are in effect very few backlogs other than those "informal urban upgrade" areas adjoining the coastal, urban strip which by nature of their density should be provided with reticulated, waterborne sewerage as opposed to a basic level of service.

The municipality has allowed residents to construct septic tanks in wetland areas resulting in serious pollution in many areas. Replacing the septic tanks with water borne sanitation will be very costly and difficult because the area is built up with well-established gardens and boundary walls. Cost recov