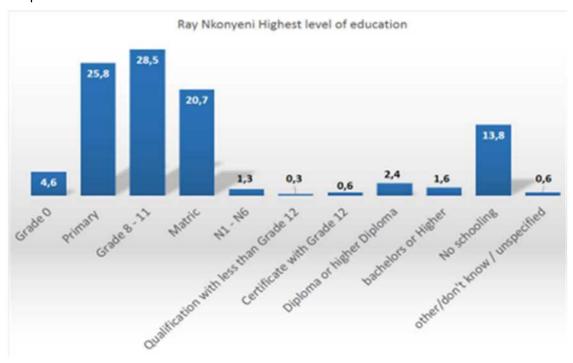

e through teacher capacity and learner support

#### 3.1.19.5 Education Levels

Ray Nkonyeni has four TVET colleges, at KwaNzimakwe, Oslo Beach Gamalakhe and Port Shepstone. Different courses are offered and the highest certificate obtained is the N6 which is equivalent to a college diploma.

The municipality does not have a university, but has since signed an MOU with the University of South Africa to develop a university within its jurisdiction.

Higher education levels (tertiary) holders within the municipality is low. This may be attributed to by a number of social factors. School dropout rate is high. Other learners are heads of their families since parents have passed on

The following graph shows the different types of education levels within RNM.



Graph 15: RNM Education Levels



Source: Stats SA, 2021

An overall summary that can be drawn from the above graph is that RNM has a high primary entry number as compared to Matric certificate holders, 20.7%. This may be attributed to school dropouts, (to find means to provide for their families and themselves, or teenage pregnancy with no one to look after the child), social ills (Pandemic diseases etc.) All of these aspects feed into the low level of people with a higher education within the municipality. According to the graph above, only 1.6% of the population hold bachelors or higher education as compared to the 25.8 primary entry. The drastic drop between the two percentages may be due to the fact that in most instances, most teenagers by now have taken the roles of being household heads and the burden weighs them