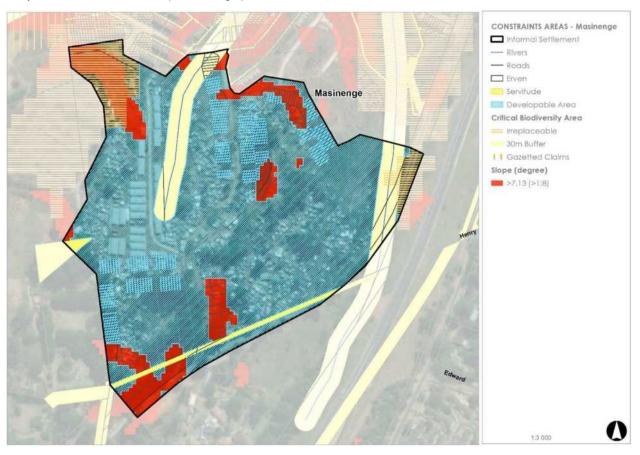

## 1.5.1 Wards

There are thirty six (36) in total, nine (9) of which are Traditional Authoritative areas. Wards are clustered into seven. The municipality boasts of both urban as well as traditional authoritative wards. Some wards are predominantly urban, while some are predominantly rural and some have a portion that cover both urban and, i.e. ward 1. This ward stretches from the coastal belt, which is urban into the hinterland, which is predominantly rural. Below are wards within the municipality.