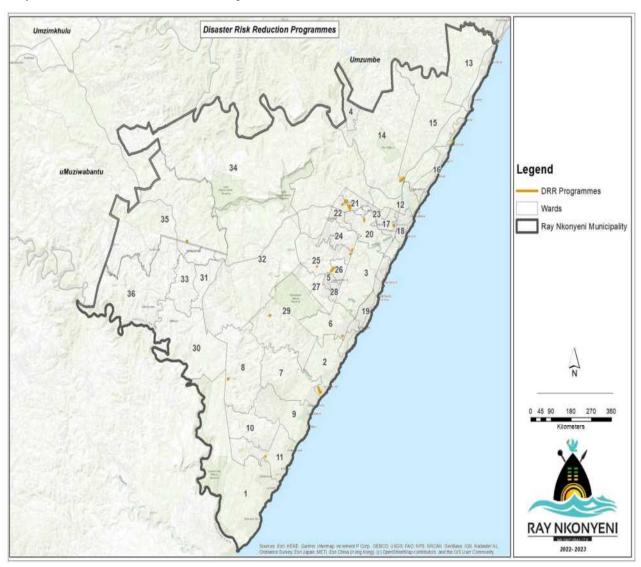

023- June 2024  |
| Floods awareness                                                                   | R 9 000     | Ward level          | July 2023- June 2024  |
| Operational Budget                                                                 | R10 M       | Ward level          | July 2023- June 2024  |
| CCTV cameras                                                                       | R 3 000 000 | Ward level          | July 2023- June 2024  |
| -grading, stormwater, kerbs<br>PHASE1 grant                                        | R 8 100 000 | Ward level          | July 2022- Feb. 2023  |
| P grading, stormwater, kerbs<br>PHASE 2 grant                                      | R11 000 000 | Ward level          | July 2022- Feb. 2023  |



Map 34: Disaster Risk Reduction Programmme



### 3.2.3.12 Contingency Planning

The right-hand side of the framework focuses on contingency planning. This type of planning has two components: for the most prevalent hazards, the municipality should have a contingency plans in place that can be activated before or during the impact of a specific hazard ('Hazard Specific Contingency Plans').

As it is impossible to plan for every hazard, the contingency planning should also include generic plans. For the purpose of drawing up such plans, the most important issues have been listed in the framework (public health, command and control, shelter etc.)

Risk of a certain hazard can change over time. It is therefore necessary that all aspects of the framework are adapted accordingly. Continuous assessment is necessary for sound disaster risk