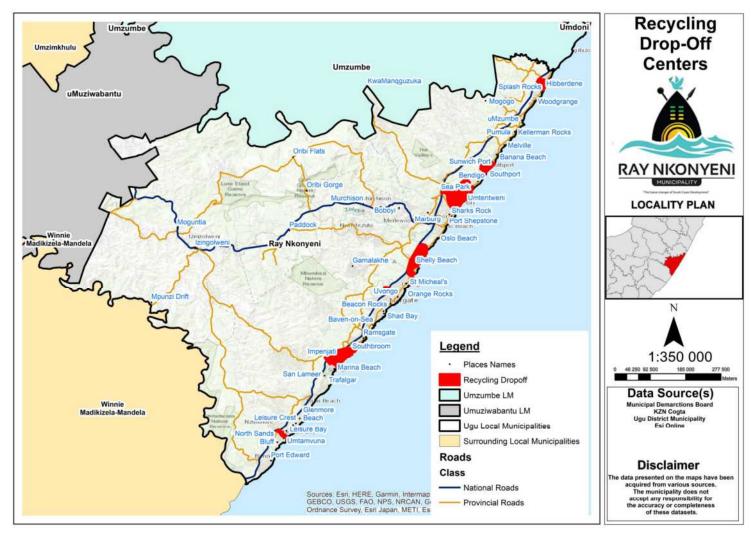

tate collection of business waste. In total, the Municipality deploys up to 147 skips *ex* Depot 2.

Wheelie bins are owned by the municipality and are distributed to companies for use. No information has been provided as to the number or placement thereof. A component of this is an education program that relates to controlled disposal and collection.

It should be noted that there are seven drop off facilities to cater for areas that do not have bag projects. New recycling initiatives within industrial sector and composting are still under investigation. Below is a map indicating the location of bag project and drop off facility..

Below is the Bag project and Drop off facility map (Waste Minimisation Projects)



Map 45: Waste Minimization Projects



Map 46: Recycling Drop-Off Centres





#### 3.5.3.10 Recycling Drop Off Centers

RNM has established recycling drop-off centres as an implementation of its waste management strategy which is reduce, reuse and recyle. These centers are located in the following areas:

- Umtentweni
- South Broom
- Hibberdene
- · Shelly beach
- South Port
- Leisure Bay and
- Masinenge

#### 3.5.3.11 Green Economy

The municipality conducted a physibility study on waste minimisation in 2018 to ensure that communities are educated on waste minimization and importance of recycling to protect the environment, however, the exercise was never completed due to budget constraints. Rural communities in the physibility study were included since these areas do not have any waste disposal sites, and it was felt not much has been done in terms of educating