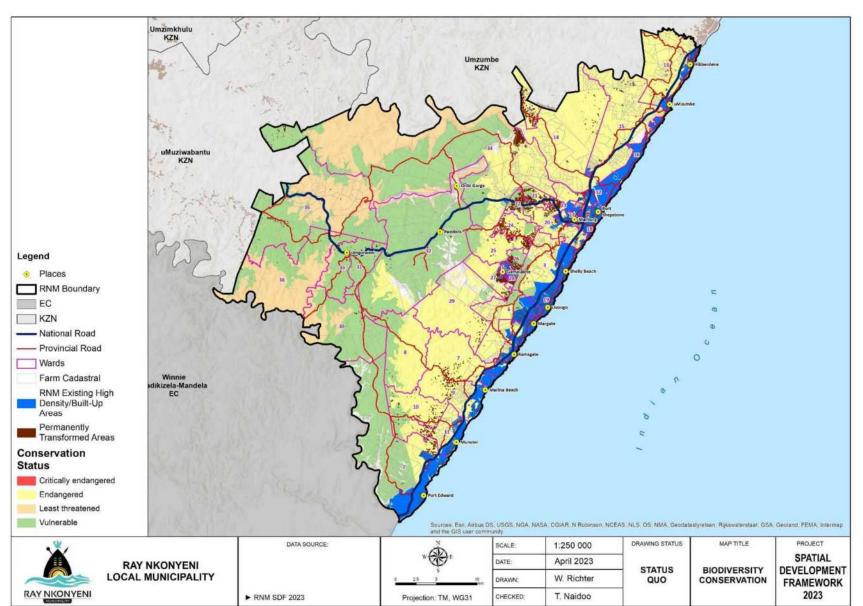

### **LIST OF MAPS**

| Map 1: Locality Map                                   | 2     |
|-------------------------------------------------------|-------|
| Map 2: Wards & Clusters                               |       |
| Map 3: Ray Nkonyeni Municipality Mines                | 22    |
| Map 4: UGU DM Infrastructure Plan by Eskom            | 34    |
| Map 5: Infrastructure Backlog                         | 75    |
| Map 6: PGDS Nodes                                     | . 106 |
| Map 7: Ugu LM Population Estimates                    | . 111 |
| Map 8: Population Distribution                        | . 117 |
| Map 9: Population Density                             | . 157 |
| Map 10: Broad Land Use Patterns                       | . 162 |
| Map 11: Land Ownership                                |       |
| Map 12: Land Reform                                   |       |
| Map 13: Land Use (Traditional Authorities)            |       |
| Map 14: Land Use (Settlement Typologies)              |       |
| Map 15: Land Use (Settlement Density)                 |       |
| Map 16: Nodes and Corridors                           |       |
| Map 17: Ray Nkonyeni Spatial Development Framework    |       |
| Map 18: uMuziwabantu SDF Map                          |       |
| Map 19: Umzumbe Municipality SDF                      |       |
| Map 20: Mbizana Municipality SD                       |       |
| Map 21: Agricultural Potential                        |       |
| Map 22: Agricultrural Land Categories                 |       |
| Map 23: Environmnetal Sensitive Areas                 |       |
| Map 24: Biodiveristy Conservation                     |       |
| Map 25: Biodiversity Land Coverage                    |       |
| Map 26: RNM Hydrological Features                     |       |
| Map 27: Mean Rainfall                                 |       |
| Map 28: Areas likely to be affected by Sea Level Rise |       |
| Map 29: Geology                                       |       |
| Map 30: Environmental Elements                        |       |
| Map 31: Environmental Vulnerability                   |       |
| Map 32: RNM Cumulative Hazards                        |       |
| Map 33: RNM Hazards                                   |       |
| Map 34: Disaster Risk Reduction Programmme            |       |
| Map 35: Areas with Poor Telecommunication Coverage    |       |
| Map 36: Water Delivery & Treatment                    |       |
| Map 37: RNM Bulk Water Infrastructure                 |       |
| Map 38: RNM Households With no Access to Water        | . 303 |
| Map 39: Areas Lacking Clean Water                     | . 305 |
| Map 40: Bulk Sanitation Infrastructure                |       |
| Map 41: Areas With No Access to Sanitation            | . 312 |
| Map 42: Waste Collection In Rural Areas               | . 317 |
| Map 43: Waste Collection Backlogs                     | . 319 |
| Map 44: Areas With No Access to Sanitation            | . 320 |
| Map 45: Waste Minimization Projects                   |       |
| Map 46: Recycling Drop-Off Centres                    |       |
| Map 47: UGU Municipality Locality                     |       |
| Map 48: Ray Nkonyeni Local Municipality               |       |
| Map 49: Ward Plan of the Four PHSHDA Areas            | . 332 |
| Map 50: Greater N2 Corridor PHDA                      | . 333 |
| Map 51: Land Use Proposals Plan                       | 334   |