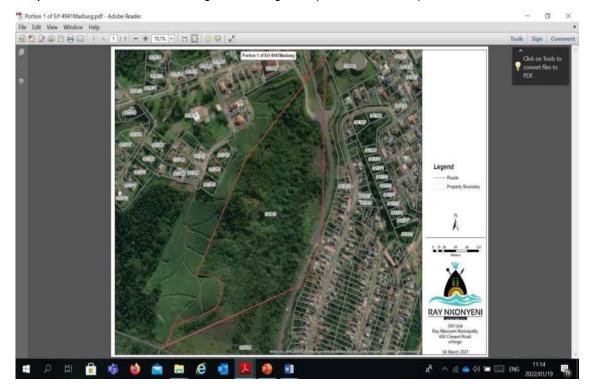

### **LIST OF MAPS**

| Map 1: Locality Map                                   | 2     |
|-------------------------------------------------------|-------|
| Map 2: Wards & Clusters                               |       |
| Map 3: Ray Nkonyeni Municipality Mines                | 22    |
| Map 4: UGU DM Infrastructure Plan by Eskom            | 34    |
| Map 5: Infrastructure Backlog                         | 75    |
| Map 6: PGDS Nodes                                     | . 106 |
| Map 7: Ugu LM Population Estimates                    | . 111 |
| Map 8: Population Distribution                        | . 117 |
| Map 9: Population Density                             | . 157 |
| Map 10: Broad Land Use Patterns                       | . 162 |
| Map 11: Land Ownership                                |       |
| Map 12: Land Reform                                   |       |
| Map 13: Land Use (Traditional Authorities)            |       |
| Map 14: Land Use (Settlement Typologies)              |       |
| Map 15: Land Use (Settlement Density)                 |       |
| Map 16: Nodes and Corridors                           |       |
| Map 17: Ray Nkonyeni Spatial Development Framework    |       |
| Map 18: uMuziwabantu SDF Map                          |       |
| Map 19: Umzumbe Municipality SDF                      |       |
| Map 20: Mbizana Municipality SD                       |       |
| Map 21: Agricultural Potential                        |       |
| Map 22: Agricultrural Land Categories                 |       |
| Map 23: Environmnetal Sensitive Areas                 |       |
| Map 24: Biodiveristy Conservation                     |       |
| Map 25: Biodiversity Land Coverage                    |       |
| Map 26: RNM Hydrological Features                     |       |
| Map 27: Mean Rainfall                                 |       |
| Map 28: Areas likely to be affected by Sea Level Rise |       |
| Map 29: Geology                                       |       |
| Map 30: Environmental Elements                        |       |
| Map 31: Environmental Vulnerability                   |       |
| Map 32: RNM Cumulative Hazards                        |       |
| Map 33: RNM Hazards                                   |       |
| Map 34: Disaster Risk Reduction Programmme            |       |
| Map 35: Areas with Poor Telecommunication Coverage    |       |
| Map 36: Water Delivery & Treatment                    |       |
| Map 37: RNM Bulk Water Infrastructure                 |       |
| Map 38: RNM Households With no Access to Water        | . 303 |
| Map 39: Areas Lacking Clean Water                     | . 305 |
| Map 40: Bulk Sanitation Infrastructure                |       |
| Map 41: Areas With No Access to Sanitation            | . 312 |
| Map 42: Waste Collection In Rural Areas               | . 317 |
| Map 43: Waste Collection Backlogs                     | . 319 |
| Map 44: Areas With No Access to Sanitation            | . 320 |
| Map 45: Waste Minimization Projects                   |       |
| Map 46: Recycling Drop-Off Centres                    |       |
| Map 47: UGU Municipality Locality                     |       |
| Map 48: Ray Nkonyeni Local Municipality               |       |
| Map 49: Ward Plan of the Four PHSHDA Areas            | . 332 |
| Map 50: Greater N2 Corridor PHDA                      | . 333 |
| Map 51: Land Use Proposals Plan                       | 334   |