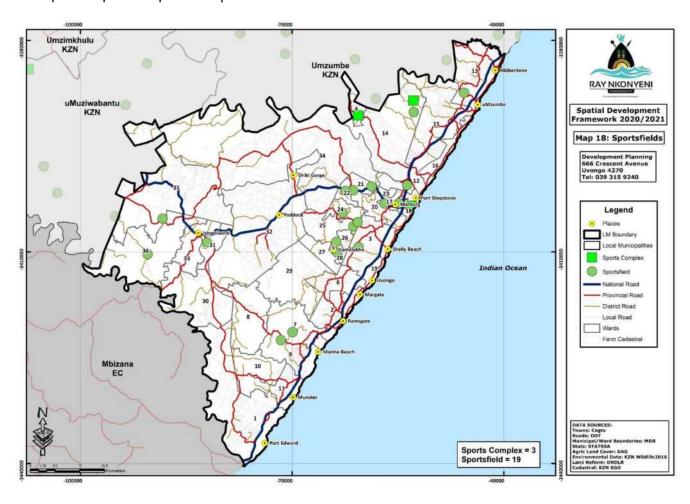

| Map 52: Implementation Plan                                       | 334 |
|-------------------------------------------------------------------|-----|
| Map 53: Cluster 4 - Gamalakhe Nositha PHDA                        | 335 |
| Map 54: Gamalakhe Nositha Land Use Proposals Plan                 | 336 |
| Map 55: Gamalakhe Nositha Implementation Plan                     | 336 |
| Map 56: Uvongo - Margate PHDA                                     | 337 |
| Map 57: Uvongo - Margate Land Use Propoasis Plan                  | 338 |
| Map 58: Uvongo - Margate Implementation Plan                      | 339 |
| Map 59: Shelly Beach Locality                                     | 340 |
| Map 60: Shelly Beach land Use Proposals Plan                      | 340 |
| Map 61: Shelly Beach Implementation Plan                          |     |
| Map 62: Municipal Restructuring Zones (Marburg)                   | 345 |
| Map 63: Municipal Restructuring Zones (Protea Park)               | 345 |
| Map 64: Municipal Restructuring Zones (Uvongo)                    | 346 |
| Map 65: Social Renting Housing - Marburg Site (Lot 26 of 4939)    | 347 |
| Map 66: Social Rental Housing - Marburg Site (Lot 29 of 4941)     | 347 |
| Map 67: Social Rental Housing - Uvongo (Lot 1675)                 | 348 |
| Map 68: Identified Sites for Social Housing                       |     |
| Map 69: Social Rental Housing and FLIP Housing (Identified Sites) | 349 |
| Map 70: Location of RNM Informal Settlements                      |     |
| Map 71: Louisiana Informal Settlement                             | 354 |
| Map 72: Site Constraints & Development Areas (Louisiana)          | 355 |
| Map 73: Masinenge Informal Settlement                             | 359 |
| Map 74: Site Constraints (Masinenge)                              | 360 |
| Map 75: Developable Areas (Masinenge)                             | 361 |
| Map 76: Approved Layout Plan (Masinenge)                          | 361 |
| Map 77: Mkhoolombe Informal Settlement                            | 364 |
| Map 78: Constraint Areas (Mkholombe)                              |     |
| Map 79: Developable Areas (Mkholombe)                             | 366 |
| Map 80: Approved Layout Plan 1 (Mkholombe)                        | 366 |
| Map 81: Approved Layout Plan 2 (Mkholombe)                        | 367 |
| Map 82: Upgrading Plan Content & Interventions                    | 368 |
| Map 83: Paddock Informal Settlement                               | 371 |
| Map 84: Housing Programmes & Project Location                     |     |
| Map 85: Informal Settlements                                      | 383 |
| Map 86: Land for Social Housing                                   | 384 |
| Map 87: Human Settlements Projects                                | 385 |
| Map 88: RNM Bulk Infrastructure                                   |     |
| Map 89: % Households with No Access to Electricity                | 392 |
| Map 90: Health facilities                                         | 403 |
| Map 91: Schools                                                   | 404 |
| Map 92: Sports                                                    | 405 |
| Map 93: Existing Road Infrastructure                              | 412 |
| Map 94: Industrial Development Zones                              | 437 |
| Map 95: LED Intervention Programmes                               | 442 |
| Map 96: RNM Catalytic Projects                                    | 448 |
| Map 97: LED Projects                                              | 450 |
| Map 98: Schools within the municipality                           |     |
| Map 99: Health facilities                                         |     |
| Map 100: Sports complex and sports fields                         | 484 |
| Map 101: CIF Map 1 – Consolidated CIF Projects                    |     |
| Map 102: Cluster One Projects                                     | 594 |
| Map 103: Cluster 2 & 3 Projects                                   | 595 |
| Map 104: Cluster 4, 5 & 6 Projects                                | 596 |