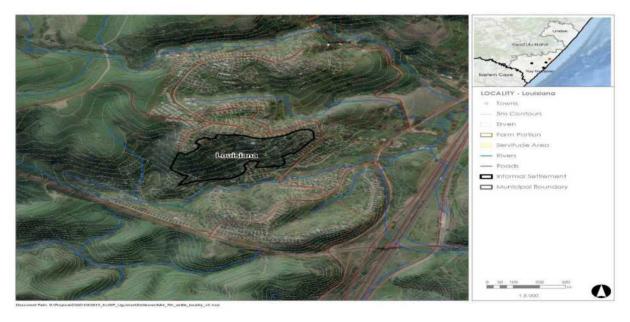

-------------------------------------------------------------------|-----------------------------------------------------------------|
| Short-term                                                                                          | Medium-Term                                                                            | Long-Term                                                       |
| Alternative sanitation options to be considered (e.g. conservancy tanks and dry sanitation options) | Connect settlements to conventional waterborne networks as sewer outfalls are upgraded | Connect all settlements as sewer outfalls and WWTW are upgraded |

3.5.4.9 Proposed Upgrading Plans With Relocation Strategies

#### 3.5.4.9.1 Louisiana Informal Settlement

Map 71: Louisiana Informal Settlement



**Updated Aerial Image of the Louisiana Informal Settlement** 



**Settlement size:** 76,049.69 m<sup>2</sup> (7.60

ha)



Number of households: 416

## Assessment and Categorisation Synthesis

The Louisiana informal settlement is located on a very steep slope. There are no hydrological or critical biodiversity affecting or constraining the developability of the settlement. Although the settlement is considered upgradeable from a geotechnical desk study perspective, it should be noted that the shales of the Pietermaritzburg Formation on which the settlement is located are known to be unstable, particularly where the slopes face towards the east / south-east (as is the case of this site) and where cut excavations are made into the natural slope.

Approximately half of Louisiana is alrea