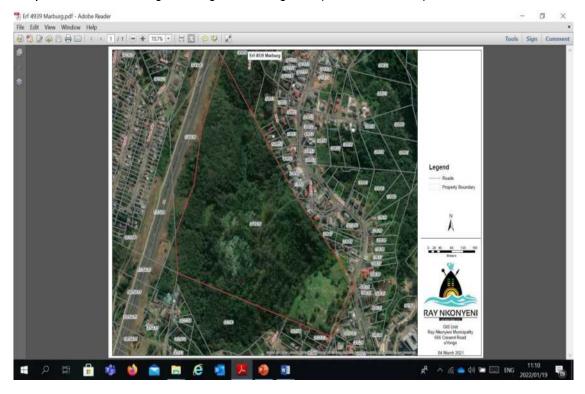

#### 3.1.4 Population Percentage Per Gender

Consistent with the national trend, the municipality has less males than females, see graph below. This is attributed to socio-economic factors. In as much as RNM has a thriving economy, due to the steady influx of people from other neighbouring municipalities and other areas over the years, there has been a steady rise of unemployment. This has resulted in many people migrating in search of greener pastures. Another contributing factor of why the number of males is lower is the social factor. According to the district's Department of Health, statistical information, many men succumb to diseases early in life compared to women.