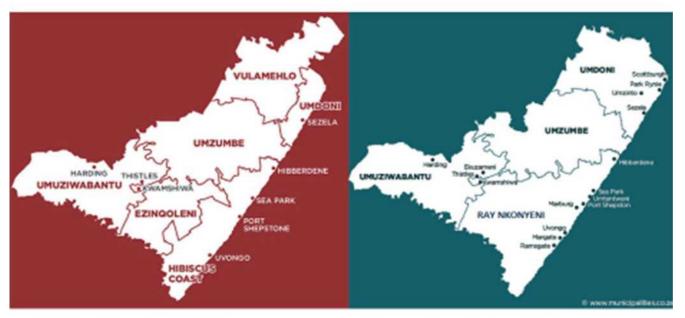

municipalities respectively. It must be noted that some local municipalities experienced a population growth in 2016 while some experienced a decline. Those with a population increase are Ray Nkonyeni, Umdoni and Umuziwabantu Local Municipalities while Umzumbe local municipality's population declined. The population growth was due to the amalgamation while the decline factor was due to the fact that a portion of Umzumbe was demarcated to Harry Gwala District Municipality. The two maps below show boundaries before amalgamation and after. Furthermore, the population growth before and after amalgamation is shown.



Below are maps showing the Ugu Local Municipalities' population estimates in 2011 and 2016 Map 7: Ugu LM Population Estimates

# District Municipality: Looking back and now....



2011 Geo hierarchy: 789 953 persons 8.5 growth rate 2016 Geo boundaries: 753 336 persons 4.1 growth rate

Source: Statistics South Africa 2016 Community Survey

#### 3.1.2 Population Profile

The combined population of Ugu District is 753 336. Out of this total, Ray Nkonyeni Municipality's population is 392 405 according to the latest Stats release. With this population, RNM is the highest populated municipality in the District, making 45% of the entire district's population. The population within the municipality has been growing rapidly throughout the years due to a number of socio-economic factors. Trends for the past decade indicate that former RNM constantly experience a youth bulge.

The population pyramid below shows a trend of more baby boys (12%) born than baby girls. Between th