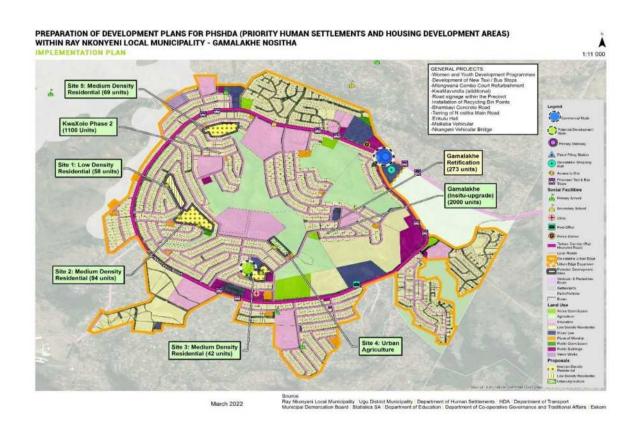

| Map 52: Implementation Plan                                       | 334 |
|-------------------------------------------------------------------|-----|
| Map 53: Cluster 4 - Gamalakhe Nositha PHDA                        | 335 |
| Map 54: Gamalakhe Nositha Land Use Proposals Plan                 | 336 |
| Map 55: Gamalakhe Nositha Implementation Plan                     | 336 |
| Map 56: Uvongo - Margate PHDA                                     | 337 |
| Map 57: Uvongo - Margate Land Use Propoasis Plan                  | 338 |
| Map 58: Uvongo - Margate Implementation Plan                      | 339 |
| Map 59: Shelly Beach Locality                                     | 340 |
| Map 60: Shelly Beach land Use Proposals Plan                      | 340 |
| Map 61: Shelly Beach Implementation Plan                          |     |
| Map 62: Municipal Restructuring Zones (Marburg)                   | 345 |
| Map 63: Municipal Restructuring Zones (Protea Park)               | 345 |
| Map 64: Municipal Restructuring Zones (Uvongo)                    | 346 |
| Map 65: Social Renting Housing - Marburg Site (Lot 26 of 4939)    | 347 |
| Map 66: Social Rental Housing - Marburg Site (Lot 29 of 4941)     | 347 |
| Map 67: Social Rental Housing - Uvongo (Lot 1675)                 | 348 |
| Map 68: Identified Sites for Social Housing                       |     |
| Map 69: Social Rental Housing and FLIP Housing (Identified Sites) | 349 |
| Map 70: Location of RNM Informal Settlements                      |     |
| Map 71: Louisiana Informal Settlement                             | 354 |
| Map 72: Site Constraints & Development Areas (Louisiana)          | 355 |
| Map 73: Masinenge Informal Settlement                             | 359 |
| Map 74: Site Constraints (Masinenge)                              | 360 |
| Map 75: Developable Areas (Masinenge)                             | 361 |
| Map 76: Approved Layout Plan (Masinenge)                          | 361 |
| Map 77: Mkhoolombe Informal Settlement                            | 364 |
| Map 78: Constraint Areas (Mkholombe)                              |     |
| Map 79: Developable Areas (Mkholombe)                             | 366 |
| Map 80: Approved Layout Plan 1 (Mkholombe)                        | 366 |
| Map 81: Approved Layout Plan 2 (Mkholombe)                        | 367 |
| Map 82: Upgrading Plan Content & Interventions                    | 368 |
| Map 83: Paddock Informal Settlement                               | 371 |
| Map 84: Housing Programmes & Project Location                     |     |
| Map 85: Informal Settlements                                      | 383 |
| Map 86: Land for Social Housing                                   | 384 |
| Map 87: Human Settlements Projects                                | 385 |
| Map 88: RNM Bulk Infrastructure                                   |     |
| Map 89: % Households with No Access to Electricity                | 392 |
| Map 90: Health facilities                                         | 403 |
| Map 91: Schools                                                   | 404 |
| Map 92: Sports                                                    | 405 |
| Map 93: Existing Road Infrastructure                              | 412 |
| Map 94: Industrial Development Zones                              | 437 |
| Map 95: LED Intervention Programmes                               | 442 |
| Map 96: RNM Catalytic Projects                                    | 448 |
| Map 97: LED Projects                                              | 450 |
| Map 98: Schools within the municipality                           |     |
| Map 99: Health facilities                                         |     |
| Map 100: Sports complex and sports fields                         | 484 |
| Map 101: CIF Map 1 – Consolidated CIF Projects                    |     |
| Map 102: Cluster One Projects                                     | 594 |
| Map 103: Cluster 2 & 3 Projects                                   | 595 |
| Map 104: Cluster 4, 5 & 6 Projects                                | 596 |