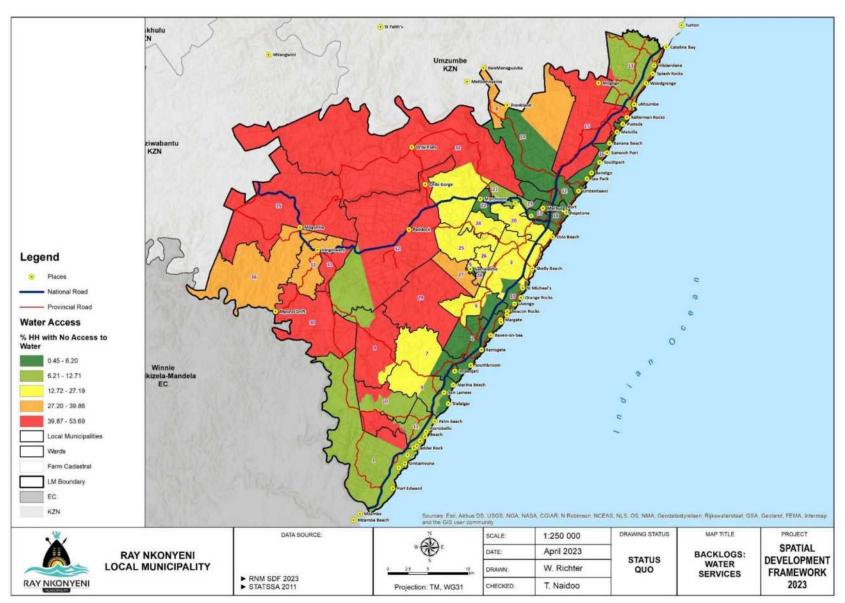

UGU Water Treatment Plants located within RNM. They are situated in Ward 4, Ward 30, two (2) in Ward 34, with one of them bordering Ward 32. There are several waste water treatment works in the municipality. These waste water plants use physical, biological, and chemical methods to break down organic matter and stabilize the wastewater. They ensure that the treated wastewater can be safely returned to the environment and meets the safety and discharge regulations.

There are numerous water pump stations situated across the municipality to help provide water to as many households as possible.

On the following page is a map showing Water Delivery & Treatment



Map 36: Water Delivery & Treatment





Map 37: RNM Bulk Water Infrastructure





Map 38: RNM Households With no Access to Water





#### 3.5.1.3 Areas That Lack Access To Water

On the previous page is a map depicting households within RNM with no access to Water. Out of the 90 409 hh within RNM, 10 873 hh (13%) are estimated to be without access to water. The municipality noted that there are still backlogs in terms of clean water provision to some areas in many parts in the rural hinterland. Water access in the hinterland vary per ward. Some have better access connections while some have dry infrastructure connection. Wwrads that have the most poor water connection include ward 4,8,15,27, 29, 30, 31, 32, 34 35,36. More than 50% of hh source their water from springs, dams and rivers and are prone to a number of water borne diseases. The Ugu District Municipality has since made provision of water tankers to supply