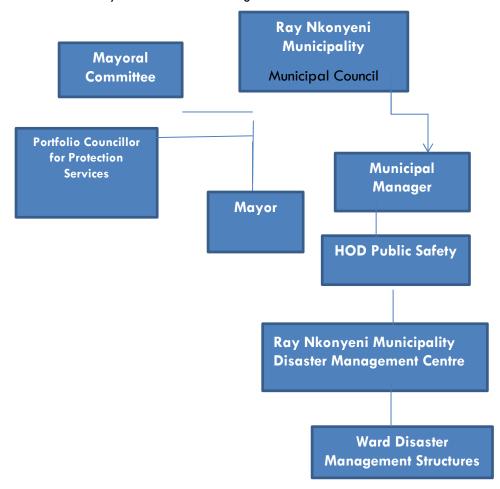

il and in accordance with the administrative instructions of the Municipal Manager. The line function of disaster management will remain under the Public Safety Department and the plan has been incorporated strategically in the IDP as per the Cogta guidelines as an important plan for the municipality, this was done through the alignment with the SDF and service delivery plans. Currently there is a Plan for both former municipalities and was consolidated and reviewed in July 2018. (See attachment 6: Disaster Management Plan)

#### iii. Disaster Center

The current location of the centre is within Council's administration and reporting lines for direction and administrative purposes are illustrated in the chart that follows.



Illustration 12: Hierachy of the Disaster Management Structure



The Municipality has a centre with regards to communications and a 24-hour call centre and CCTV centre. The municipality ic currently in aprocess of facelifting both the call center and the CCTV centre. The current location of the centre within Council's administration and reporting lines for direction and administrative purposes are illustrated in the chart on the following page.

Ray Nkonyeni Municipality envisages the following disaster management centres and fire stations in order to increase capacity and response in term of disasters and firefighting:

- Gamalakhe fire station
- Hibberdene fire station
- Ezingolweni firestation
- · Hibberdene disaster management centre and
- Margate disaster management centre



## 3.2.3.4 Disaster Risk Profile

Disaster risk is dynamic. It is drive