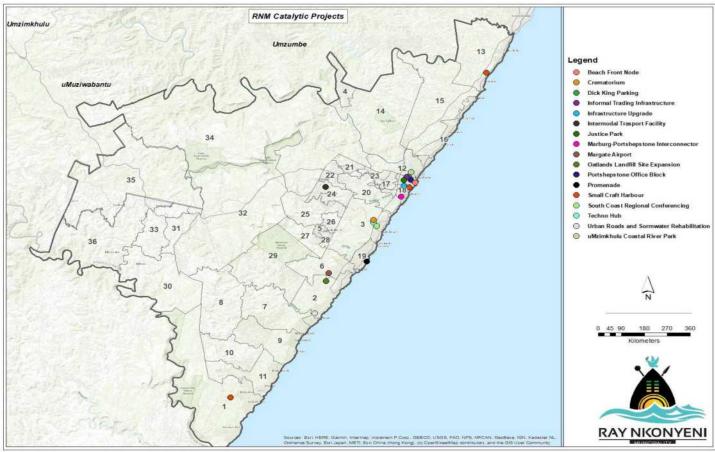

| Map 52: Implementation Plan                                       | 334 |
|-------------------------------------------------------------------|-----|
| Map 53: Cluster 4 - Gamalakhe Nositha PHDA                        | 335 |
| Map 54: Gamalakhe Nositha Land Use Proposals Plan                 | 336 |
| Map 55: Gamalakhe Nositha Implementation Plan                     | 336 |
| Map 56: Uvongo - Margate PHDA                                     | 337 |
| Map 57: Uvongo - Margate Land Use Propoasis Plan                  | 338 |
| Map 58: Uvongo - Margate Implementation Plan                      | 339 |
| Map 59: Shelly Beach Locality                                     | 340 |
| Map 60: Shelly Beach land Use Proposals Plan                      | 340 |
| Map 61: Shelly Beach Implementation Plan                          |     |
| Map 62: Municipal Restructuring Zones (Marburg)                   | 345 |
| Map 63: Municipal Restructuring Zones (Protea Park)               | 345 |
| Map 64: Municipal Restructuring Zones (Uvongo)                    | 346 |
| Map 65: Social Renting Housing - Marburg Site (Lot 26 of 4939)    | 347 |
| Map 66: Social Rental Housing - Marburg Site (Lot 29 of 4941)     | 347 |
| Map 67: Social Rental Housing - Uvongo (Lot 1675)                 | 348 |
| Map 68: Identified Sites for Social Housing                       |     |
| Map 69: Social Rental Housing and FLIP Housing (Identified Sites) | 349 |
| Map 70: Location of RNM Informal Settlements                      |     |
| Map 71: Louisiana Informal Settlement                             | 354 |
| Map 72: Site Constraints & Development Areas (Louisiana)          | 355 |
| Map 73: Masinenge Informal Settlement                             | 359 |
| Map 74: Site Constraints (Masinenge)                              | 360 |
| Map 75: Developable Areas (Masinenge)                             | 361 |
| Map 76: Approved Layout Plan (Masinenge)                          | 361 |
| Map 77: Mkhoolombe Informal Settlement                            | 364 |
| Map 78: Constraint Areas (Mkholombe)                              |     |
| Map 79: Developable Areas (Mkholombe)                             | 366 |
| Map 80: Approved Layout Plan 1 (Mkholombe)                        | 366 |
| Map 81: Approved Layout Plan 2 (Mkholombe)                        | 367 |
| Map 82: Upgrading Plan Content & Interventions                    | 368 |
| Map 83: Paddock Informal Settlement                               | 371 |
| Map 84: Housing Programmes & Project Location                     |     |
| Map 85: Informal Settlements                                      | 383 |
| Map 86: Land for Social Housing                                   | 384 |
| Map 87: Human Settlements Projects                                | 385 |
| Map 88: RNM Bulk Infrastructure                                   |     |
| Map 89: % Households with No Access to Electricity                | 392 |
| Map 90: Health facilities                                         | 403 |
| Map 91: Schools                                                   | 404 |
| Map 92: Sports                                                    | 405 |
| Map 93: Existing Road Infrastructure                              | 412 |
| Map 94: Industrial Development Zones                              | 437 |
| Map 95: LED Intervention Programmes                               | 442 |
| Map 96: RNM Catalytic Projects                                    | 448 |
| Map 97: LED Projects                                              | 450 |
| Map 98: Schools within the municipality                           |     |
| Map 99: Health facilities                                         |     |
| Map 100: Sports complex and sports fields                         | 484 |
| Map 101: CIF Map 1 – Consolidated CIF Projects                    |     |
| Map 102: Cluster One Projects                                     | 594 |
| Map 103: Cluster 2 & 3 Projects                                   | 595 |
| Map 104: Cluster 4, 5 & 6 Projects                                | 596 |