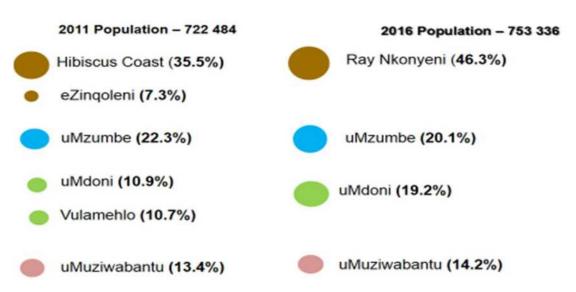

search of greener pastures. Another contributing factor of why the number of males is lower is the social factor. According to the district's Department of Health, statistical information, many men succumb to diseases early in life compared to women.

Graph 4: RNM Population per Gender



Source: Statistics South Africa 2016 Community Survey



#### 3.1.5 Population Percentage per Ugu District Local Municipality

According to StatsSA 2016 release, Ray Nkonyeni Municipality's population was 46.3%, the highest within Ugu District. As mentioned in the executive summary, the municipality is an economic hub of the district, hence the high population percentage.

See on the following page for the entire Ugu district population percentage.

Graph 5: Population Percentage per Local Municipality



Source: Statistics South Africa 2016 Community Survey

#### 3.1.6 RNM Population In Comparison With KZN Local Municipalities' Population

In terms of population, RNM is ranked number five out of the 43 local municipalities in KZN. The highest populated local municipality is Umsunduzi with a total population of 679 039, followed by Umhlathuze Local Municipality with a population of 410 465. There is a slight population difference between Alfred Nzo Municipality and Ray Nkonyeni Municipality. Alfred Nzo Municipality has a population of 3.2% of the KZN population and is ranked number four while Ray Nkonyeni Municipality has a population of 3.1% of KZN population. On the other hand, Impendle Local Municipality has the lowest, with a population of 29 526.

The other Ugu District Municipality