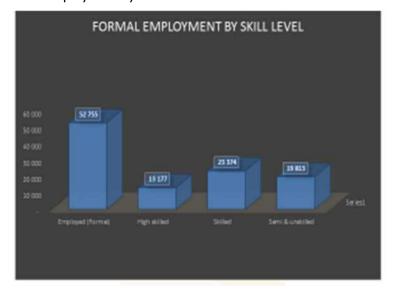

### **LIST OF Graphs**

| Graph 1: RNM's Revenue from June 2016 - July 2018     | 17  |
|-------------------------------------------------------|-----|
| Graph 2: Population Pyramid                           | 112 |
| Graph 3: Population per Age Group                     |     |
| Graph 4: RNM Population per Gender                    | 113 |
| Graph 5: Population Percentage per Local Municipality | 114 |
| Graph 6: Top 6 KZN LMs                                | 115 |
| Graph 7: Population By Race                           | 117 |
| Graph 8: Home Language Percentage                     | 118 |
| Graph 9: Population in Five Year Age Group per Metro  | 120 |
| Graph 10: Employment vs Unemployment                  | 122 |
| Graph 11: RNM Labour Indicators                       | 123 |
| Graph 12: RNM Employment by Gender                    | 124 |
| Graph 13: Formal Employment by Skill Level            | 125 |
| Graph 14: RNM Youth Employment (%)                    | 125 |
| Graph 15: RNM Education Levels                        | 135 |
| Graph 16: People Living with Disabilities             | 142 |
| Graph 17: Ray Nkonyeni Municipality Level of Service  | 306 |
| Graph 18: Types of Sanitation                         | 311 |
| Graph 19: Households Involved in Agriculture          | 431 |
| Graph 20: RNM Youth Employment (%)                    | 467 |
| Graph 21: Employment by Race                          | 468 |
| Graph 22: Income levels by Race breakdown             | 468 |
| Graph 23: Levels of Education                         | 472 |