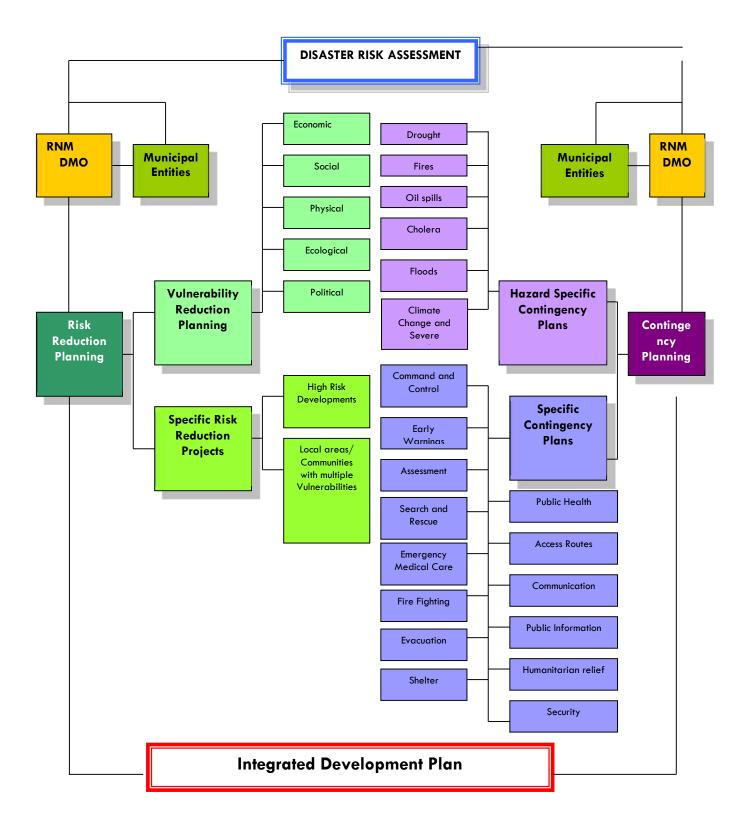

ssment for RNM is consistent with the national guideline and standard.
- The Disaster risk assessment must determine the level of risk in RNM by; Identifying potential hazards and/or threats assessing the conditions of vulnerability that increase the chance of loss for particular elements-at-risk (that is, environmental, human, infrastructural, agricultural, economic and other elements that are exposed to a hazard, and are at risk of loss);
- Assessing impact and coping capacity
- Determining the level of risk for different situation and conditions setting priorities for action after prioritizing the hazards according to their risk factor; and
- Continuously monitoring capabilities, risk maps and risk scenarios



Illustration 13: Disaster Management Planning and Climate Change Framework





There are many different methods of carrying out risk assessments. In essence, the disaster risk assessment for the municipality was based on the following methodology:

- in future assessments, it may however be necessary to deviate, amend or adapt the methodology depending on the type of hazard being assessed:
- · characteristics of the area, infrastructure, service or business concerned
- The urgency of the assessment and,
- The availability of relevant hazard and vulnerability information.
- Is the risk becoming progressively greater;
- ➤ Is the risk undermining development progress in the areas, communities and households it affects and if so,
- Is the management of the risk a development priority

#### Aim of the assessment is to establish:

- which hazards are the most prevalent