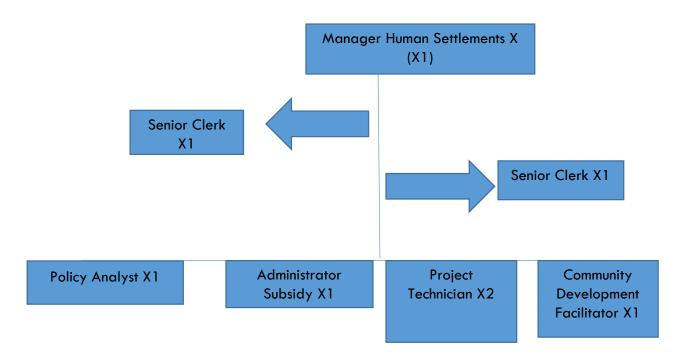

the following meetings takes place:

- Monthly service delivery meetings with Implementing Agents/ PDoHS. /NDoHS officials.
- Quarterly Housing Accreditation meetings with Provincial and National Human Settlement Officials.
- Quarterly Social Housing Programme meetings with Provincial and National Human Settlement Officials/ Consumer Education workshops and Project Steering Committee Meetings.

# 3.5.4.2.2 Human Settlement Organogram

The Human Settlement Unit falls under the Technical Services Department. The Unit is headed by a Manager and seven (7) staff. The unit basically ensures that all human settlement projects within the Municipality are undertaken to meet the legislation requirement which stipulates that all people have a right to shelter. Below is the organogram of the Unit.





3.5.4.3 Policy And Planning

Ray Nkonyeni Municipality has both a duty and an obligation to undertake a developmentally oriented spatial plan which subscribes to the principles of spatial justice, sustainability, efficiency, resilience and good land use management and administration. In recognizing its duties and functions as stipulated in Section 9 of the Housing Act, Chapter 5 of the Municipal Systems Act (Act 32 of 2000) and Sections 5(1) and 21 of the Spatial Planning and Land Use Management Act, and the Municipality has adopted a Human Settlements Sector Plan which epitomizes its 2036 vision.

# i. Municipal Housing Aloocation Policy For The Intergrated Housing Development Programme

The Municipality has an approved Housing Allocation Policy following the Integrated Residential Hous