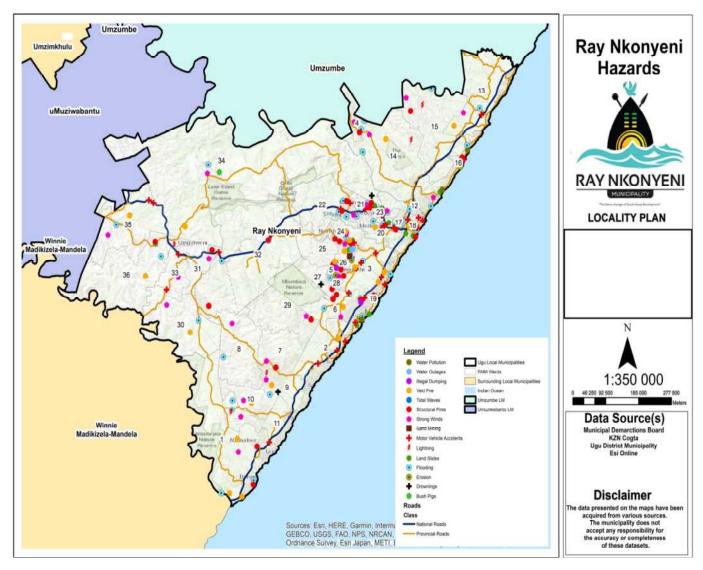

zards identified by communities is social economic challenges and unem-ployment levels followed by crime and substance abuse. Communities are also faced with water and electricity shortages. The common natural hazards are mainly, fires, and heavy winds. There are impacts of flooding at lower-level bridges and access to school roads.

Most structural fires are caused by use of candles due illegal connections and loadshedding. There are continuous awareness campaigns addressing these issues. Further hazards are traffic management related eg: Traffic lights, speed humps and speed cameras to be located at high accident zones. Covid 19, rabies and snake bites are further hazards risks.



Map 32: RNM Cumulative Hazards

Source: RNM Disaster Management Sector Plan (2022)



Map 33: RNM Hazards





### 3.2.3.8 Risk Reduction and Prevention

In order to ensure disaster risk reduction in Ray Nkonyeni Municipality the DMC must: monitor, assess, and co-ordinate Council's disaster risk management arrangements, placing particular focus on risk reduction strategies;

- collaborate, coordinate and monitor progress on joint projects and programmes and their integration into the IDP process; support the municipal Disaster Management Satellite Centre in its activities;
- review the disaster management plan of the municipality; review departmental disaster management plans and the plans of other municipal entities in Council's area annually to ensure that the plans are integrated, current, and consistent with Council's Disaster Management Framework;
- promote joint standards of practice acro