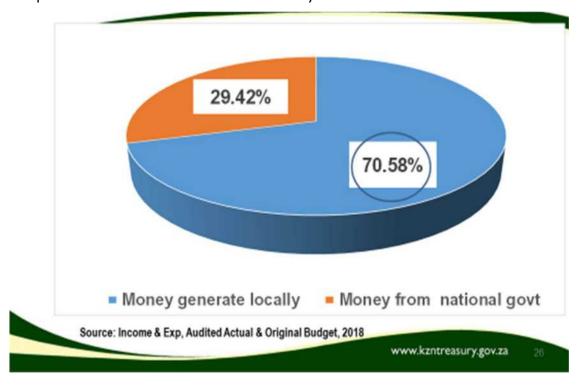

### **LIST OF Graphs**

| Graph 1: RNM's Revenue from June 2016 - July 2018     | 17  |
|-------------------------------------------------------|-----|
| Graph 2: Population Pyramid                           | 112 |
| Graph 3: Population per Age Group                     |     |
| Graph 4: RNM Population per Gender                    | 113 |
| Graph 5: Population Percentage per Local Municipality | 114 |
| Graph 6: Top 6 KZN LMs                                | 115 |
| Graph 7: Population By Race                           | 117 |
| Graph 8: Home Language Percentage                     | 118 |
| Graph 9: Population in Five Year Age Group per Metro  | 120 |
| Graph 10: Employment vs Unemployment                  | 122 |
| Graph 11: RNM Labour Indicators                       | 123 |
| Graph 12: RNM Employment by Gender                    | 124 |
| Graph 13: Formal Employment by Skill Level            | 125 |
| Graph 14: RNM Youth Employment (%)                    | 125 |
| Graph 15: RNM Education Levels                        | 135 |
| Graph 16: People Living with Disabilities             | 142 |
| Graph 17: Ray Nkonyeni Municipality Level of Service  | 306 |
| Graph 18: Types of Sanitation                         | 311 |
| Graph 19: Households Involved in Agriculture          | 431 |
| Graph 20: RNM Youth Employment (%)                    | 467 |
| Graph 21: Employment by Race                          | 468 |
| Graph 22: Income levels by Race breakdown             | 468 |
| Graph 23: Levels of Education                         | 472 |