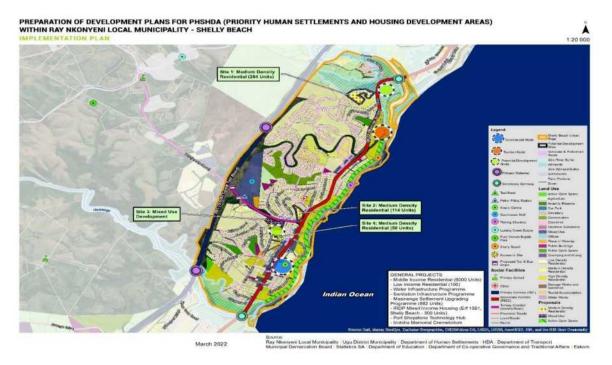

The dropping rate is quite high. On the other hand, the female population at birth is lower (11.8%). Between the ages of 14-19 years, the female population decreases, however, between the ages of 20-29 years, the number increases. Statistics further show that by the time the female generation is between the ages of 30-65+, they are more than males

A conclusion that can be drawn from these statistics is that the male population decrease between the ages of 35-65+ while the female population increases in this age category. This may be due to social ills and the fact that generally males tend to take longer to attend to illnesses and by the time they do, it is late and succumb to death. Another factor may be that of employment.