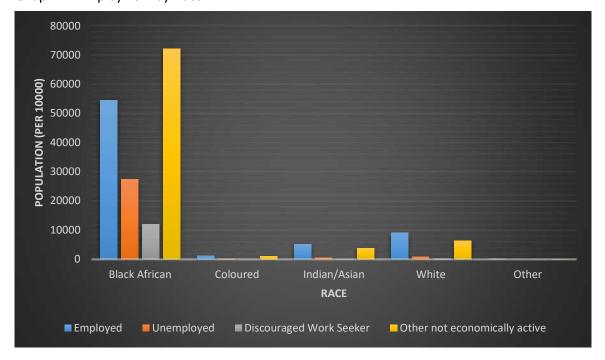

ently being implemented in rural areas where unemployment is rife. Also these initiatives are aimed at establishing a conducive environment to attract and grow businesses and cooperatives as per the municipality's Local Economic Development's strategy.

The Municipality further adheres to the State of the Province Address 2021, which talks to youth unemployment and being empowered. The municipality has responded to this by increasing an intake of youth in the public and private employment equity programmes and there has been an expansion of learning and skills development opportunities for the youth aimed at equipping



them with job skills. RNM's Vision 2036 talks to SMMEs being critical for youth employment and rural development.

# ii. Employment by Race

Graph 21: Employment by Race



iii. Income Levels by gender

Graph 22: Income levels by Race breakdown



Source: Statistics South Africa 2011



The above bar graph indicates income levels by the Black population within the municipality. The overall picture that can be drawn is that income levels are very low, which means the vast form of employment offered need unskilled labour, which may have been contributed by low education levels and lack of skills. Also, another picture that is drawn from the above is that females earn more than males. The bar graphs further shows that a large number of people with no income are females. In the bracket of R400.00 earnings, there are more females than males. This may be attributed by that most employment types in this bracket consists of domestic work, where most females turn to