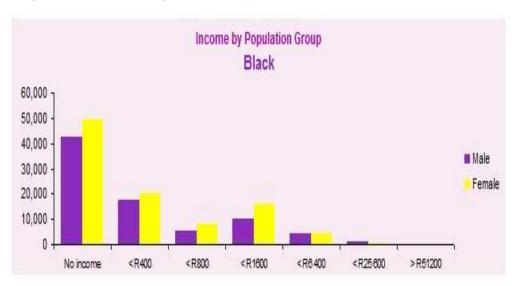

se initiatives are aimed at establishing a conducive environment to attract and grow businesses and cooperatives as per the municipality's Local Economic Development's strategy.

The Municipality further adheres to the State of the Province Address 2021, which talks to youth unemployment and being empowered. The municipality has responded to this by increasing an intake of youth in the public and private employment equity programmes and there has been an expansion of learning and skills development opportunities for the youth aimed at equipping



them with job skills. RNM's Vision 2036 talks to SMMEs being critical for youth employment and rural development.

# ii. Employment by Race

Graph 21: Employment by Race



iii. Income Levels by gender

Graph 22: Income levels by Race breakdown



Source: Statistics South Africa 2011



The above bar graph indicates income levels by the Black population within the municipality. The overall picture that can be drawn is that income levels are very low, which means the vast form of employment offered need unskilled labour, which may have been contributed by low education levels and lack of skills. Also, another picture that is drawn from the above is that females earn more than males. The bar graphs further shows that a large number of people with no income are females. In the bracket of R400.00 earnings, there are more females than males. This may be attributed by that most employment types in this bracket consists of domestic work, where most females turn to. Interestingly, there are more males than females who earn R25 600. This i