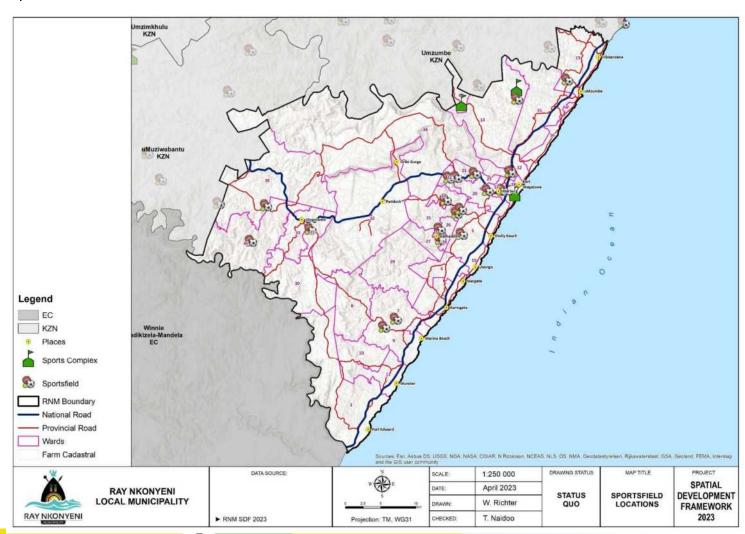

| Map 52: Implementation Plan                                       | 334 |
|-------------------------------------------------------------------|-----|
| Map 53: Cluster 4 - Gamalakhe Nositha PHDA                        | 335 |
| Map 54: Gamalakhe Nositha Land Use Proposals Plan                 | 336 |
| Map 55: Gamalakhe Nositha Implementation Plan                     | 336 |
| Map 56: Uvongo - Margate PHDA                                     | 337 |
| Map 57: Uvongo - Margate Land Use Propoasis Plan                  | 338 |
| Map 58: Uvongo - Margate Implementation Plan                      | 339 |
| Map 59: Shelly Beach Locality                                     | 340 |
| Map 60: Shelly Beach land Use Proposals Plan                      | 340 |
| Map 61: Shelly Beach Implementation Plan                          |     |
| Map 62: Municipal Restructuring Zones (Marburg)                   | 345 |
| Map 63: Municipal Restructuring Zones (Protea Park)               | 345 |
| Map 64: Municipal Restructuring Zones (Uvongo)                    | 346 |
| Map 65: Social Renting Housing - Marburg Site (Lot 26 of 4939)    | 347 |
| Map 66: Social Rental Housing - Marburg Site (Lot 29 of 4941)     | 347 |
| Map 67: Social Rental Housing - Uvongo (Lot 1675)                 | 348 |
| Map 68: Identified Sites for Social Housing                       |     |
| Map 69: Social Rental Housing and FLIP Housing (Identified Sites) | 349 |
| Map 70: Location of RNM Informal Settlements                      |     |
| Map 71: Louisiana Informal Settlement                             | 354 |
| Map 72: Site Constraints & Development Areas (Louisiana)          | 355 |
| Map 73: Masinenge Informal Settlement                             | 359 |
| Map 74: Site Constraints (Masinenge)                              | 360 |
| Map 75: Developable Areas (Masinenge)                             | 361 |
| Map 76: Approved Layout Plan (Masinenge)                          | 361 |
| Map 77: Mkhoolombe Informal Settlement                            | 364 |
| Map 78: Constraint Areas (Mkholombe)                              |     |
| Map 79: Developable Areas (Mkholombe)                             | 366 |
| Map 80: Approved Layout Plan 1 (Mkholombe)                        | 366 |
| Map 81: Approved Layout Plan 2 (Mkholombe)                        | 367 |
| Map 82: Upgrading Plan Content & Interventions                    | 368 |
| Map 83: Paddock Informal Settlement                               | 371 |
| Map 84: Housing Programmes & Project Location                     |     |
| Map 85: Informal Settlements                                      | 383 |
| Map 86: Land for Social Housing                                   | 384 |
| Map 87: Human Settlements Projects                                | 385 |
| Map 88: RNM Bulk Infrastructure                                   |     |
| Map 89: % Households with No Access to Electricity                | 392 |
| Map 90: Health facilities                                         | 403 |
| Map 91: Schools                                                   | 404 |
| Map 92: Sports                                                    | 405 |
| Map 93: Existing Road Infrastructure                              | 412 |
| Map 94: Industrial Development Zones                              | 437 |
| Map 95: LED Intervention Programmes                               | 442 |
| Map 96: RNM Catalytic Projects                                    | 448 |
| Map 97: LED Projects                                              | 450 |
| Map 98: Schools within the municipality                           |     |
| Map 99: Health facilities                                         |     |
| Map 100: Sports complex and sports fields                         | 484 |
| Map 101: CIF Map 1 – Consolidated CIF Projects                    |     |
| Map 102: Cluster One Projects                                     | 594 |
| Map 103: Cluster 2 & 3 Projects                                   | 595 |
| Map 104: Cluster 4, 5 & 6 Projects                                | 596 |