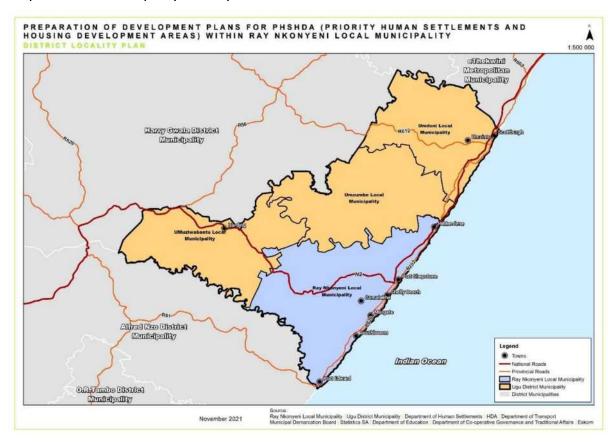

Provider in consultation with various sector depts of Provincial Dept and the Municipality.

It is envisaged that over the next 20-30 years, Ray Nkonyeni Municipality (LM) will be a prominent Municipality which is built upon the vision set forth in the Ray Nkonyeni SDF and the PHSHDA supported by the Municipal IDP. The proposals will be realised through key interventions by development strong infrastructure linkages with the neighbouring towns and local municipalities.

The four approved priority human settlement housing development areas are as follows:

- a) Greater Port Shepstone...... (Wards 12,14,15,16,17,18,20,21,22,23,24)
- b) Gamalakhe -Nositha..... (Wards 3,5,6,25,26,27,28)
- c) Uvongo- Margate..... (Wards 3,19)
- d) Shelly Beach.....(Ward 3)



Map 47: UGU Municipality Locality



Map 48: Ray Nkonyeni Local Municipality





Map 49: Ward Plan of the Four PHSHDA Areas



# a) Greater Port Shepstone N2/R102 Corridor

This area is described in the North by the water course separating Southport and Sea Park (Ward 16) till National Road (N2), coming South along N2 (towards Louisiana) till Umtentweni river and move along inland (North East direction) on the centre of the Umtentweni river (Ward 15 Louisiana) excluding Cabhane in KwaMadlala Traditional Area but including privately owned properties and the Maristella Church properties on the south of Umtentweni river joining St Faith Road. St Faith Road towards Louisiana township coming across the Umzimkhulu river covering part of Wards 12, 18, 17, 23, 21, 22 and portions of 32, 20 and 3.



Map 50: Greater N2 Corridor PHD