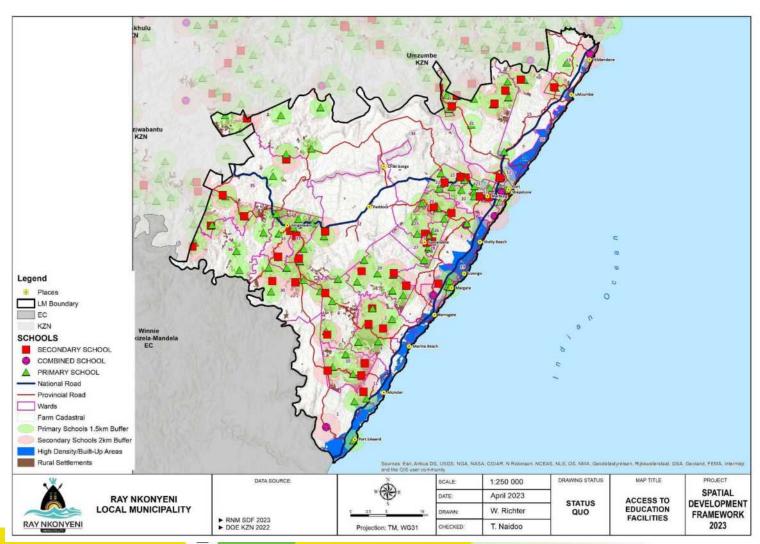

| Map 52: Implementation Plan                                       | 334 |
|-------------------------------------------------------------------|-----|
| Map 53: Cluster 4 - Gamalakhe Nositha PHDA                        | 335 |
| Map 54: Gamalakhe Nositha Land Use Proposals Plan                 | 336 |
| Map 55: Gamalakhe Nositha Implementation Plan                     | 336 |
| Map 56: Uvongo - Margate PHDA                                     | 337 |
| Map 57: Uvongo - Margate Land Use Propoasis Plan                  | 338 |
| Map 58: Uvongo - Margate Implementation Plan                      | 339 |
| Map 59: Shelly Beach Locality                                     | 340 |
| Map 60: Shelly Beach land Use Proposals Plan                      | 340 |
| Map 61: Shelly Beach Implementation Plan                          |     |
| Map 62: Municipal Restructuring Zones (Marburg)                   | 345 |
| Map 63: Municipal Restructuring Zones (Protea Park)               | 345 |
| Map 64: Municipal Restructuring Zones (Uvongo)                    | 346 |
| Map 65: Social Renting Housing - Marburg Site (Lot 26 of 4939)    | 347 |
| Map 66: Social Rental Housing - Marburg Site (Lot 29 of 4941)     | 347 |
| Map 67: Social Rental Housing - Uvongo (Lot 1675)                 | 348 |
| Map 68: Identified Sites for Social Housing                       |     |
| Map 69: Social Rental Housing and FLIP Housing (Identified Sites) | 349 |
| Map 70: Location of RNM Informal Settlements                      |     |
| Map 71: Louisiana Informal Settlement                             | 354 |
| Map 72: Site Constraints & Development Areas (Louisiana)          | 355 |
| Map 73: Masinenge Informal Settlement                             | 359 |
| Map 74: Site Constraints (Masinenge)                              | 360 |
| Map 75: Developable Areas (Masinenge)                             | 361 |
| Map 76: Approved Layout Plan (Masinenge)                          | 361 |
| Map 77: Mkhoolombe Informal Settlement                            | 364 |
| Map 78: Constraint Areas (Mkholombe)                              |     |
| Map 79: Developable Areas (Mkholombe)                             | 366 |
| Map 80: Approved Layout Plan 1 (Mkholombe)                        | 366 |
| Map 81: Approved Layout Plan 2 (Mkholombe)                        | 367 |
| Map 82: Upgrading Plan Content & Interventions                    | 368 |
| Map 83: Paddock Informal Settlement                               | 371 |
| Map 84: Housing Programmes & Project Location                     |     |
| Map 85: Informal Settlements                                      | 383 |
| Map 86: Land for Social Housing                                   | 384 |
| Map 87: Human Settlements Projects                                | 385 |
| Map 88: RNM Bulk Infrastructure                                   |     |
| Map 89: % Households with No Access to Electricity                | 392 |
| Map 90: Health facilities                                         | 403 |
| Map 91: Schools                                                   | 404 |
| Map 92: Sports                                                    | 405 |
| Map 93: Existing Road Infrastructure                              | 412 |
| Map 94: Industrial Development Zones                              | 437 |
| Map 95: LED Intervention Programmes                               | 442 |
| Map 96: RNM Catalytic Projects                                    | 448 |
| Map 97: LED Projects                                              | 450 |
| Map 98: Schools within the municipality                           |     |
| Map 99: Health facilities                                         |     |
| Map 100: Sports complex and sports fields                         | 484 |
| Map 101: CIF Map 1 – Consolidated CIF Projects                    |     |
| Map 102: Cluster One Projects                                     | 594 |
| Map 103: Cluster 2 & 3 Projects                                   | 595 |
| Map 104: Cluster 4, 5 & 6 Projects                                | 596 |