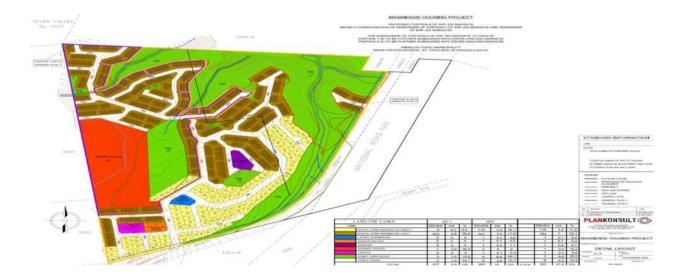

|    |                       | <ul> <li>Dominant land uses are urban residential, low density residential and high agricultural land.</li> <li>Most households have access to water, sanitation and electricity.</li> </ul>                                                                                                                                                                                                                                                                                                                                                                                     |
|----|-----------------------|----------------------------------------------------------------------------------------------------------------------------------------------------------------------------------------------------------------------------------------------------------------------------------------------------------------------------------------------------------------------------------------------------------------------------------------------------------------------------------------------------------------------------------------------------------------------------------|
| 7. | 12, 13, 14, 15,and 16 | <ul> <li>Located on the north eastern part of RNM, and is both rural and urban.</li> <li>The cluster has one town (Hibberdene) and a range of smaller coastal areas.</li> <li>Key economic activities in the cluster include commercial and subsistence farming, commercial activities and tourism.</li> <li>Dominant land uses include urban residential, low density residential and high potential agricultural land.</li> <li>Road infrastructure consists of tarred and gravel roads.</li> <li>Most households have access to water, sanitation and electricity.</li> </ul> |