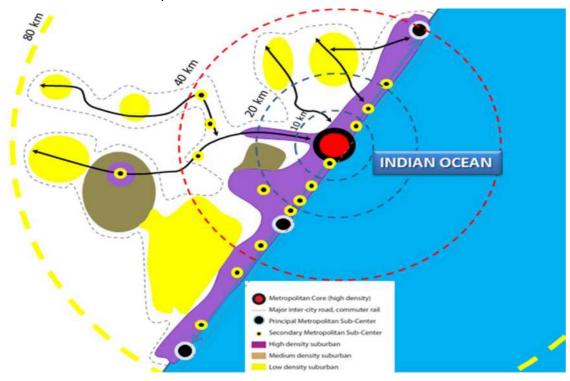

or is located on the west-southern part of Port Shepstone. It is intended to facilitate the expansion of the town through industrial, commercial and residential developments.

Industrial Hubs: Izotsha Industrial Development Corridor is a theatre of manufacturing and storage/ warehouse activities within the municipal area. The coverage of this area stretches to include properties located along the Izotsha Road, N2 and R102. Other industrial activities are found in towns such as Marburg and Port Shepstone which also extensively contribute to the economic growth of the municipality. The municipality has identified land along Izotsha Corridor and Hibberdene and Margate for future industrial development.



## 3.2.1.8.16 Future Development Corridor

Illustration 9: Future Development Corridor





## 3.2.1.9 Densification

Densification is a spatial structuring tool that can positively contribute to sustainable urban growth, should it be applied accordingly.

## 3.2.1.9.1 Gamalakhe Densification Monitoring

Gamalakhe Township was used as an example for the use of densification monitoring tool. This involved mapping and showing household increase between 2008, 2011 and up to 2013. The two illustrations bellow show the densification of the township.

Illustration 10: Gamalakhe Density 1





Illustration 11: Gamalakhe Density 2



#### 3.2.1.10 Cross-Border Alignment Issues

As per the National and Provincial policies and legislation (MSA-S26 (d), MSA Regs S2 (4) (h), municipalities are required to provide a clear indication of how the SDF is aligned with the planning of neighbour