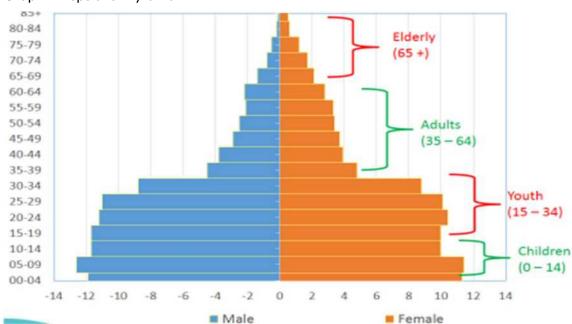

y the time the female generation is between the ages of 30-65+, they are more than males



A conclusion that can be drawn from these statistics is that the male population decrease between the ages of 35-65+ while the female population increases in this age category. This may be due to social ills and the fact that generally males tend to take longer to attend to illnesses and by the time they do, it is late and succumb to death. Another factor may be that of employment.

They leave for distant cities in other provinces for job opportunities. The municipality has a higher percentage (54%) of females as compared to the 46% of males. The lesser number of males as compared to females may be attributed to a number of socio-economic factors. Below is a population pyramid of the municipality.



Graph 2: Population Pyramid

Source: StatsSA Community survey 2016

## 3.1.3 Population Percentage Per Age Group

Ray Nkonyeni Municipality has a high percentage in the youth age group, while the elderly age group (65 +) is the lowest. Ages between 0-14 surprisingly is the second large percentage, but as people grow, the percentage decreases. From research, it has been ascertained that this is due to a number of social ills, resulting in high death rate. Ages between 35-64 years is 21% which may be due to outmigration in search of job opportunities or due to deaths.

Below are percentages per age group as explained above:

0-14 Years : 31.74%

15-34 Years : 38.61%

35-64 Years : 25.21%

65+ : 4.44%



The below graph shows the population of the municipality.

Graph 3: Population per Age