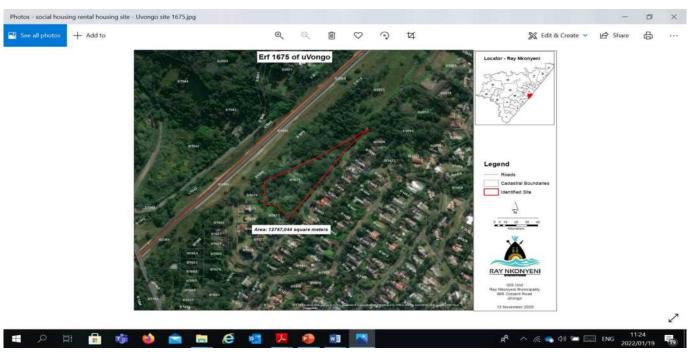

### **LIST OF MAPS**

| Map 1: Locality Map                                   | 2     |
|-------------------------------------------------------|-------|
| Map 2: Wards & Clusters                               |       |
| Map 3: Ray Nkonyeni Municipality Mines                | 22    |
| Map 4: UGU DM Infrastructure Plan by Eskom            | 34    |
| Map 5: Infrastructure Backlog                         | 75    |
| Map 6: PGDS Nodes                                     | . 106 |
| Map 7: Ugu LM Population Estimates                    | . 111 |
| Map 8: Population Distribution                        | . 117 |
| Map 9: Population Density                             | . 157 |
| Map 10: Broad Land Use Patterns                       | . 162 |
| Map 11: Land Ownership                                |       |
| Map 12: Land Reform                                   |       |
| Map 13: Land Use (Traditional Authorities)            |       |
| Map 14: Land Use (Settlement Typologies)              |       |
| Map 15: Land Use (Settlement Density)                 |       |
| Map 16: Nodes and Corridors                           |       |
| Map 17: Ray Nkonyeni Spatial Development Framework    |       |
| Map 18: uMuziwabantu SDF Map                          |       |
| Map 19: Umzumbe Municipality SDF                      |       |
| Map 20: Mbizana Municipality SD                       |       |
| Map 21: Agricultural Potential                        |       |
| Map 22: Agricultrural Land Categories                 |       |
| Map 23: Environmnetal Sensitive Areas                 |       |
| Map 24: Biodiveristy Conservation                     |       |
| Map 25: Biodiversity Land Coverage                    |       |
| Map 26: RNM Hydrological Features                     |       |
| Map 27: Mean Rainfall                                 |       |
| Map 28: Areas likely to be affected by Sea Level Rise |       |
| Map 29: Geology                                       |       |
| Map 30: Environmental Elements                        |       |
| Map 31: Environmental Vulnerability                   |       |
| Map 32: RNM Cumulative Hazards                        |       |
| Map 33: RNM Hazards                                   |       |
| Map 34: Disaster Risk Reduction Programmme            |       |
| Map 35: Areas with Poor Telecommunication Coverage    |       |
| Map 36: Water Delivery & Treatment                    |       |
| Map 37: RNM Bulk Water Infrastructure                 |       |
| Map 38: RNM Households With no Access to Water        | . 303 |
| Map 39: Areas Lacking Clean Water                     | . 305 |
| Map 40: Bulk Sanitation Infrastructure                |       |
| Map 41: Areas With No Access to Sanitation            | . 312 |
| Map 42: Waste Collection In Rural Areas               | . 317 |
| Map 43: Waste Collection Backlogs                     | . 319 |
| Map 44: Areas With No Access to Sanitation            | . 320 |
| Map 45: Waste Minimization Projects                   |       |
| Map 46: Recycling Drop-Off Centres                    |       |
| Map 47: UGU Municipality Locality                     |       |
| Map 48: Ray Nkonyeni Local Municipality               |       |
| Map 49: Ward Plan of the Four PHSHDA Areas            | . 332 |
| Map 50: Greater N2 Corridor PHDA                      | . 333 |
| Map 51: Land Use Proposals Plan                       | 334   |