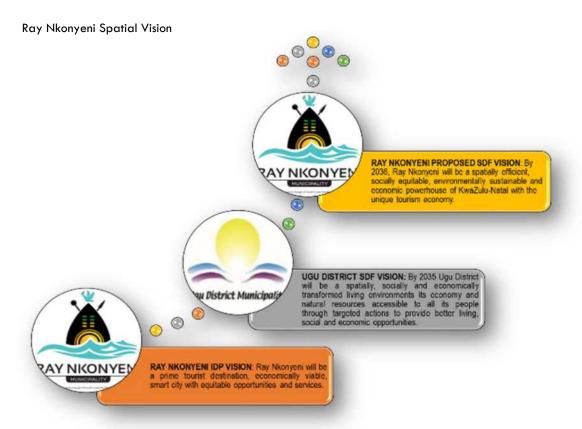

### What Ray Nkonyeni Municipality's IDP Seeks To Achieve

### **Landscape Character of the Municipality**

How Ray Nkonyeni Municipality seeks to be a game changer of the South Coast Development