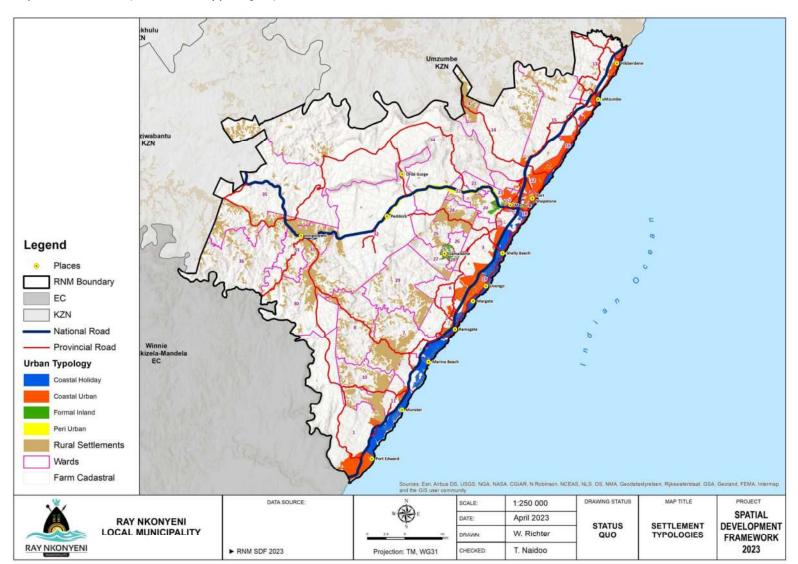

### **LIST OF MAPS**

| Map 1: Locality Map                                   | 2     |
|-------------------------------------------------------|-------|
| Map 2: Wards & Clusters                               |       |
| Map 3: Ray Nkonyeni Municipality Mines                | 22    |
| Map 4: UGU DM Infrastructure Plan by Eskom            | 34    |
| Map 5: Infrastructure Backlog                         | 75    |
| Map 6: PGDS Nodes                                     | . 106 |
| Map 7: Ugu LM Population Estimates                    | . 111 |
| Map 8: Population Distribution                        | . 117 |
| Map 9: Population Density                             | . 157 |
| Map 10: Broad Land Use Patterns                       | . 162 |
| Map 11: Land Ownership                                |       |
| Map 12: Land Reform                                   |       |
| Map 13: Land Use (Traditional Authorities)            |       |
| Map 14: Land Use (Settlement Typologies)              |       |
| Map 15: Land Use (Settlement Density)                 |       |
| Map 16: Nodes and Corridors                           |       |
| Map 17: Ray Nkonyeni Spatial Development Framework    |       |
| Map 18: uMuziwabantu SDF Map                          |       |
| Map 19: Umzumbe Municipality SDF                      |       |
| Map 20: Mbizana Municipality SD                       |       |
| Map 21: Agricultural Potential                        |       |
| Map 22: Agricultrural Land Categories                 |       |
| Map 23: Environmnetal Sensitive Areas                 |       |
| Map 24: Biodiveristy Conservation                     |       |
| Map 25: Biodiversity Land Coverage                    |       |
| Map 26: RNM Hydrological Features                     |       |
| Map 27: Mean Rainfall                                 |       |
| Map 28: Areas likely to be affected by Sea Level Rise |       |
| Map 29: Geology                                       |       |
| Map 30: Environmental Elements                        |       |
| Map 31: Environmental Vulnerability                   |       |
| Map 32: RNM Cumulative Hazards                        |       |
| Map 33: RNM Hazards                                   |       |
| Map 34: Disaster Risk Reduction Programmme            |       |
| Map 35: Areas with Poor Telecommunication Coverage    |       |
| Map 36: Water Delivery & Treatment                    |       |
| Map 37: RNM Bulk Water Infrastructure                 |       |
| Map 38: RNM Households With no Access to Water        | . 303 |
| Map 39: Areas Lacking Clean Water                     | . 305 |
| Map 40: Bulk Sanitation Infrastructure                |       |
| Map 41: Areas With No Access to Sanitation            | . 312 |
| Map 42: Waste Collection In Rural Areas               | . 317 |
| Map 43: Waste Collection Backlogs                     | . 319 |
| Map 44: Areas With No Access to Sanitation            | . 320 |
| Map 45: Waste Minimization Projects                   |       |
| Map 46: Recycling Drop-Off Centres                    |       |
| Map 47: UGU Municipality Locality                     |       |
| Map 48: Ray Nkonyeni Local Municipality               |       |
| Map 49: Ward Plan of the Four PHSHDA Areas            | . 332 |
| Map 50: Greater N2 Corridor PHDA                      | . 333 |
| Map 51: Land Use Proposals Plan                       | 334   |