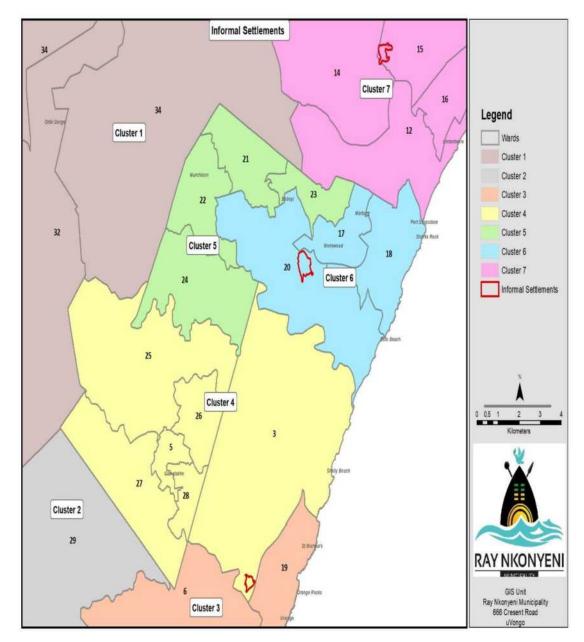

### **LIST OF MAPS**

| Map 1: Locality Map                                   | 2     |
|-------------------------------------------------------|-------|
| Map 2: Wards & Clusters                               |       |
| Map 3: Ray Nkonyeni Municipality Mines                | 22    |
| Map 4: UGU DM Infrastructure Plan by Eskom            | 34    |
| Map 5: Infrastructure Backlog                         | 75    |
| Map 6: PGDS Nodes                                     | . 106 |
| Map 7: Ugu LM Population Estimates                    | . 111 |
| Map 8: Population Distribution                        | . 117 |
| Map 9: Population Density                             | . 157 |
| Map 10: Broad Land Use Patterns                       | . 162 |
| Map 11: Land Ownership                                |       |
| Map 12: Land Reform                                   |       |
| Map 13: Land Use (Traditional Authorities)            |       |
| Map 14: Land Use (Settlement Typologies)              |       |
| Map 15: Land Use (Settlement Density)                 |       |
| Map 16: Nodes and Corridors                           |       |
| Map 17: Ray Nkonyeni Spatial Development Framework    |       |
| Map 18: uMuziwabantu SDF Map                          |       |
| Map 19: Umzumbe Municipality SDF                      |       |
| Map 20: Mbizana Municipality SD                       |       |
| Map 21: Agricultural Potential                        |       |
| Map 22: Agricultrural Land Categories                 |       |
| Map 23: Environmnetal Sensitive Areas                 |       |
| Map 24: Biodiveristy Conservation                     |       |
| Map 25: Biodiversity Land Coverage                    |       |
| Map 26: RNM Hydrological Features                     |       |
| Map 27: Mean Rainfall                                 |       |
| Map 28: Areas likely to be affected by Sea Level Rise |       |
| Map 29: Geology                                       |       |
| Map 30: Environmental Elements                        |       |
| Map 31: Environmental Vulnerability                   |       |
| Map 32: RNM Cumulative Hazards                        |       |
| Map 33: RNM Hazards                                   |       |
| Map 34: Disaster Risk Reduction Programmme            |       |
| Map 35: Areas with Poor Telecommunication Coverage    |       |
| Map 36: Water Delivery & Treatment                    |       |
| Map 37: RNM Bulk Water Infrastructure                 |       |
| Map 38: RNM Households With no Access to Water        | . 303 |
| Map 39: Areas Lacking Clean Water                     | . 305 |
| Map 40: Bulk Sanitation Infrastructure                |       |
| Map 41: Areas With No Access to Sanitation            | . 312 |
| Map 42: Waste Collection In Rural Areas               | . 317 |
| Map 43: Waste Collection Backlogs                     | . 319 |
| Map 44: Areas With No Access to Sanitation            | . 320 |
| Map 45: Waste Minimization Projects                   |       |
| Map 46: Recycling Drop-Off Centres                    |       |
| Map 47: UGU Municipality Locality                     |       |
| Map 48: Ray Nkonyeni Local Municipality               |       |
| Map 49: Ward Plan of the Four PHSHDA Areas            | . 332 |
| Map 50: Greater N2 Corridor PHDA                      | . 333 |
| Map 51: Land Use Proposals Plan                       | 334   |

| Map 52: Implementation Plan                                       | 334 |
|-------------------------------------------------------------------|-----|
| Map 53: Cluster 4 - Gamalakhe Nositha PHDA                        | 335 |
| Map 54: Gamalakhe Nositha Land Use Proposals Plan                 | 336 |
| Map 55: Gamalakhe Nositha Implementation Plan                     | 336 |
| Map 56: Uvongo - Margate PHDA                                     | 337 |
| Map 57: Uvongo - Margate Land Use Propoasis Plan                  | 338 |
| Map 58: Uvongo - Margate Implementation Plan                      | 339 |
| Map 59: Shelly Beach Locality                                     | 340 |
| Map 60: Shelly Beach land Use Proposals Plan                      | 340 |
| Map 61: Shelly Beach Implementation Plan                          |     |
| Map 62: Municipal Restructuring Zones (Marburg)                   | 345 |
| Map 63: Municipal Restructuring Zones (Protea Park)               | 345 |
| Map 64: Municipal Restructuring Zones (Uvongo)                    | 346 |
| Map 65: Social Renting Housing - Marburg Site (Lot 26 of 4939)    | 347 |
| Map 66: Social Rental Housing - Marburg Site (Lot 29 of 4941)     | 347 |
| Map 67: Social Rental Housing - Uvongo (Lot 1675)                 | 348 |
| Map 68: Identified Sites for Social Housing                       |     |
| Map 69: Social Rental Housing and FLIP Housing (Identified Sites) | 349 |
| Map 70: Location of RNM Informal Settlements                      |     |
| Map 71: Louisiana Informal Settlement                             | 354 |
| Map 72: Site Constraints & Development Areas (Louisiana)          | 355 |
| Map 73: Masinenge Informal Settlement                             | 359 |
| Map 74: Site Constraints (Masinenge)                              | 360 |
| Map 75: Developable Areas (Masinenge)                             | 361 |
| Map 76: Approved Layout Plan (Masinenge)                          | 361 |
| Map 77: Mkhoolombe Informal Settlement                            | 364 |
| Map 78: Constraint Areas (Mkholombe)                              |     |
| Map 79: Developable Areas (Mkholombe)                             | 366 |
| Map 80: Approved Layout Plan 1 (Mkholombe)                        | 366 |
| Map 81: Approved Layout Plan 2 (Mkholombe)                        | 367 |
| Map 82: Upgrading Plan Content & Interventions                    | 368 |
| Map 83: Paddock Informal Settlement                               | 371 |
| Map 84: Housing Programmes & Project Location                     |     |
| Map 85: Informal Settlements                                      | 383 |
| Map 86: Land for Social Housing                                   | 384 |
| Map 87: Human Settlements Projects                                | 385 |
| Map 88: RNM Bulk Infrastructure                                   |     |
| Map 89: % Households with No Access to Electricity                | 392 |
| Map 90: Health facilities                                         | 403 |
| Map 91: Schools                                                   | 404 |
| Map 92: Sports                                                    | 405 |
| Map 93: Existing Road Infrastructure                              | 412 |
| Map 94: Industrial Development Zones                              | 437 |
| Map 95: LED Intervention Programmes                               | 442 |
| Map 96: RNM Catalytic Projects                                    | 448 |
| Map 97: LED Projects                                              | 450 |
| Map 98: Schools within the municipality                           |     |
| Map 99: Health facilities                                         |     |
| Map 100: Sports complex and sports fields                         | 484 |
| Map 101: CIF Map 1 – Consolidated CIF Projects                    |     |
| Map 102: Cluster One Projects                                     | 594 |
| Map 103: Cluster 2 & 3 Projects                                   | 595 |
| Map 104: Cluster 4, 5 & 6 Projects                                | 596 |