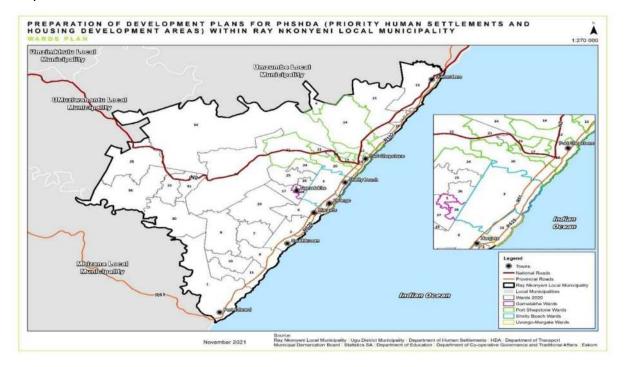

It is envisaged that over the next 20-30 years, Ray Nkonyeni Municipality (LM) will be a prominent Municipality which is built upon the vision set forth in the Ray Nkonyeni SDF and the PHSHDA supported by the Municipal IDP. The proposals will be realised through key interventions by development strong infrastructure linkages with the neighbouring towns and local municipalities.

The four approved priority human settlement housing development areas are as follows:

- a) Greater Port Shepstone...... (Wards 12,14,15,16,17,18,20,21,22,23,24)
- b) Gamalakhe -Nositha..... (Wards 3,5,6,25,26,27,28)
- c) Uvongo- Margate..... (Wards 3,19)
- d) Shelly Beach.....(Ward 3)



Map 47: UGU Municipality Locality



Map 48: Ray Nkonyeni Local Municipality





Map 49: Ward Plan of the Four PHSHDA Areas



# a) Greater Port Shepstone N2/R102 Corridor

This area is described in the North by the water course separating Southport and Sea Park (Ward 16) till National Road (N2), coming South along N2 (towards Louisiana) till Umtentweni river and move along inland (North East direction) on the centre of the Umtentweni river (Ward 15 Louisiana) excluding Cabhane in KwaMadlala Traditional Area but including privately owned properties and the Maristella Church properties on the south of Umtentweni river joining St Faith Road. St Faith Road towards Louisiana township coming across the Umzimkhulu river covering part of Wards 12, 18, 17, 23, 21, 22 and portions of 32, 20 and 3.



Map 50: Greater N2 Corridor PHDA



# Sites / land parcels identified for development purposes within the greater N2 corri