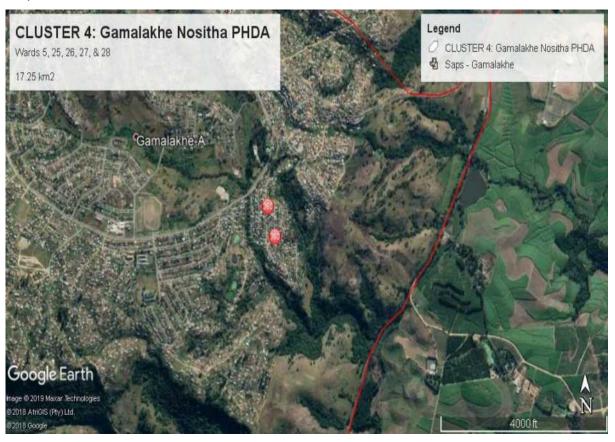

| Map 52: Implementation Plan                                       | 334 |
|-------------------------------------------------------------------|-----|
| Map 53: Cluster 4 - Gamalakhe Nositha PHDA                        | 335 |
| Map 54: Gamalakhe Nositha Land Use Proposals Plan                 | 336 |
| Map 55: Gamalakhe Nositha Implementation Plan                     | 336 |
| Map 56: Uvongo - Margate PHDA                                     | 337 |
| Map 57: Uvongo - Margate Land Use Propoasis Plan                  | 338 |
| Map 58: Uvongo - Margate Implementation Plan                      | 339 |
| Map 59: Shelly Beach Locality                                     | 340 |
| Map 60: Shelly Beach land Use Proposals Plan                      | 340 |
| Map 61: Shelly Beach Implementation Plan                          |     |
| Map 62: Municipal Restructuring Zones (Marburg)                   | 345 |
| Map 63: Municipal Restructuring Zones (Protea Park)               | 345 |
| Map 64: Municipal Restructuring Zones (Uvongo)                    | 346 |
| Map 65: Social Renting Housing - Marburg Site (Lot 26 of 4939)    | 347 |
| Map 66: Social Rental Housing - Marburg Site (Lot 29 of 4941)     | 347 |
| Map 67: Social Rental Housing - Uvongo (Lot 1675)                 | 348 |
| Map 68: Identified Sites for Social Housing                       |     |
| Map 69: Social Rental Housing and FLIP Housing (Identified Sites) | 349 |
| Map 70: Location of RNM Informal Settlements                      |     |
| Map 71: Louisiana Informal Settlement                             | 354 |
| Map 72: Site Constraints & Development Areas (Louisiana)          | 355 |
| Map 73: Masinenge Informal Settlement                             | 359 |
| Map 74: Site Constraints (Masinenge)                              | 360 |
| Map 75: Developable Areas (Masinenge)                             | 361 |
| Map 76: Approved Layout Plan (Masinenge)                          | 361 |
| Map 77: Mkhoolombe Informal Settlement                            | 364 |
| Map 78: Constraint Areas (Mkholombe)                              |     |
| Map 79: Developable Areas (Mkholombe)                             | 366 |
| Map 80: Approved Layout Plan 1 (Mkholombe)                        | 366 |
| Map 81: Approved Layout Plan 2 (Mkholombe)                        | 367 |
| Map 82: Upgrading Plan Content & Interventions                    | 368 |
| Map 83: Paddock Informal Settlement                               | 371 |
| Map 84: Housing Programmes & Project Location                     |     |
| Map 85: Informal Settlements                                      | 383 |
| Map 86: Land for Social Housing                                   | 384 |
| Map 87: Human Settlements Projects                                | 385 |
| Map 88: RNM Bulk Infrastructure                                   |     |
| Map 89: % Households with No Access to Electricity                | 392 |
| Map 90: Health facilities                                         | 403 |
| Map 91: Schools                                                   | 404 |
| Map 92: Sports                                                    | 405 |
| Map 93: Existing Road Infrastructure                              | 412 |
| Map 94: Industrial Development Zones                              | 437 |
| Map 95: LED Intervention Programmes                               | 442 |
| Map 96: RNM Catalytic Projects                                    | 448 |
| Map 97: LED Projects                                              | 450 |
| Map 98: Schools within the municipality                           |     |
| Map 99: Health facilities                                         |     |
| Map 100: Sports complex and sports fields                         | 484 |
| Map 101: CIF Map 1 – Consolidated CIF Projects                    |     |
| Map 102: Cluster One Projects                                     | 594 |
| Map 103: Cluster 2 & 3 Projects                                   | 595 |
| Map 104: Cluster 4, 5 & 6 Projects                                | 596 |