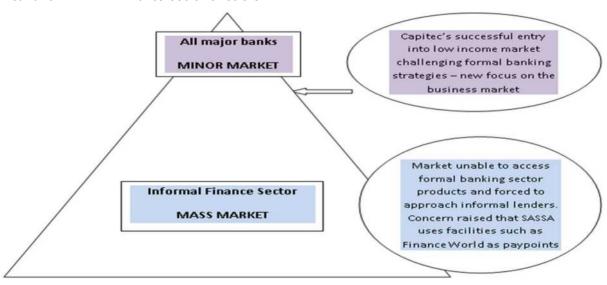

rict is well represented with all the major banking institutions present within the main economic nodes. The perception from the business community, however, is that "banks are not interested in the South Coast". There is a challenge in facilitating access of rural communities to the formal commercial banks both in terms of the location of such facilities and prohibitive service charges. Capitec has made inroads into the lower end of the banking market as a result. There are many micro-lenders operating within the region, taking advantage of the high credit-risk rating of the rural poor, with unscrupulous lenders locking individuals into a perpetual cycle of poverty.



#### Below is an illustration of the Finance Sector Structure within RNM

Illustration 22: RNM Finance Sector Structure



#### 3.6.11.2.6 Manufacturing and Retail (Secondary Sector)

Manufacturing and retail sectors are main industry of employment within the municipality. Mining and quarrying is the lowest industry. Although 60% of manufacturing businesses are located in the Port Shepstone/Marburg industrial area, it is important to note that a third of the manufacturing businesses also relate to Margate suggesting that this area should receive some prominence in terms of future industrial sector planning. The formal manufacturing sector is limited to the coastal strip and primarily the Marburg and Margate areas. It is not envisaged that the formal large scale manufacturing sector will expand into the rural areas (although development at Izotsha would provide easier access to job opportunities to the rural