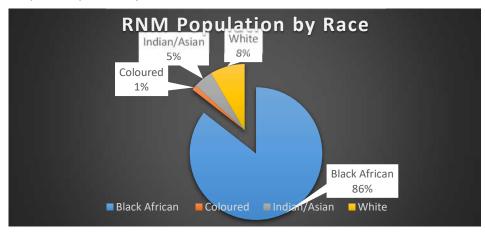

population distribution throughout the municipality per square kilometre in each ward.

B/180

Map 8: Population Distribution



Source: RNM 2018 GIS

#### 3.1.9 Population by Race

Ray Nkonyeni Municipality has a diverse population. There has been a constant racial pattern with Africans being dominant by a huge margin (82%) and followed by Whites (11%), followed by the Coloured population and lastly the Indian population, see graph below. The African population is distributed throughout the municipality's 36 wards, while the White, Indian and Coloured is along the coastal wards. Over the years, RNM has seen an overall increase across races, the Indian race, however saw a decline.

The graph on the following page summarizes RNM's population in terms of race.

Graph 7: Population By Race



Source: 2011 StatsSA



## 3.1.10 Population By Home Language

According to the KZN Provincial Language Policy, IsiZulu, English, Afrikaans and isiXhosa are already regarded as official languages in the province. Looking at the top five of the mostly spoken languages in the province, the findings are, in the eleven District Municipalities, isiZulu language is mostly spoken, hence in RNM isiZulu is the most spoken language (76%)

English is the second most popular spoken language, at 11.4% while IsiXhosa follows at 6.3%. Afrikaans is 3.2%. There are also other languages spoken by a very small minority.

The graph below details this information.

Graph 8: Home Language Percentage



Source: Statistics South Africa 2016 Community Survey



## 3.1.11 Youth percentage at Ugu District

In term