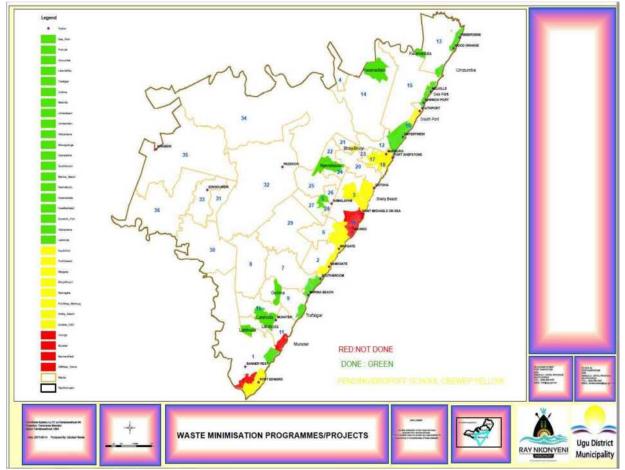

The municipality deploys skips to various commercial/business areas to facilitate collection of business waste. In total, the Municipality deploys up to 147 skips *ex* Depot 2.

Wheelie bins are owned by the municipality and are distributed to companies for use. No information has been provided as to the number or placement thereof. A component of this is an education program that relates to controlled disposal and collection.

It should be noted that there are seven drop off facilities to cater for areas that do not have bag projects. New recycling initiatives within industrial sector and composting are still under investigation. Below is a map indicating the location of bag project and drop off facility..

Below is the Bag project and Drop off facility map (Waste Minimisation Projects)



Map 45: Waste Minimization Projects



Map 46: Recycling Drop-Off Centres





#### 3.5.3.10 Recycling Drop Off Centers

RNM has established recycling drop-off centres as an implementation of its waste management strategy which is reduce, reuse and recyle. These centers are located in the following areas:

- Umtentweni
- South Broom
- Hibberdene
- · Shelly beach
- South Port
- Leisure Bay and
- Masinenge

#### 3.5.3.11 Green Economy

The municipality conducted a physibility study on waste minimisation in 2018 to ensure that communities are educated on waste minimization and importance of recycling to protect the environment, however, the exercise was never completed due to budget constraints. Rural communities in the physibility study were included since these areas do not have any waste