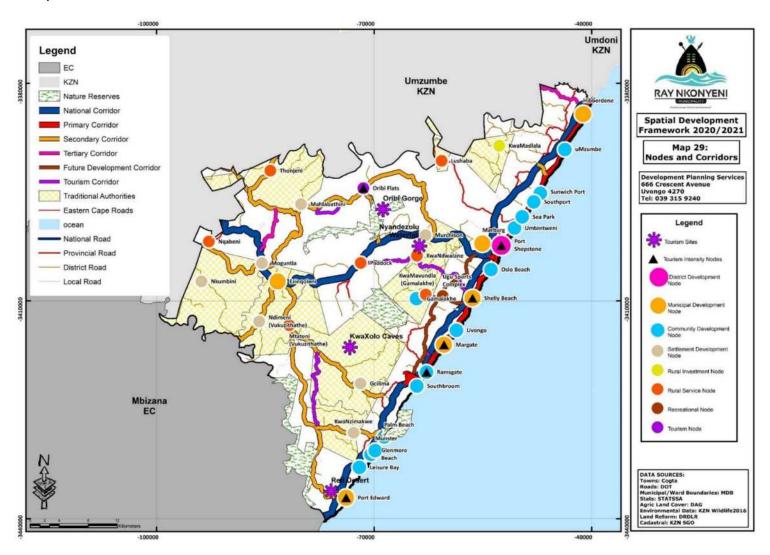

### **LIST OF MAPS**

| Map 1: Locality Map                                   | 2     |
|-------------------------------------------------------|-------|
| Map 2: Wards & Clusters                               |       |
| Map 3: Ray Nkonyeni Municipality Mines                | 22    |
| Map 4: UGU DM Infrastructure Plan by Eskom            | 34    |
| Map 5: Infrastructure Backlog                         | 75    |
| Map 6: PGDS Nodes                                     | . 106 |
| Map 7: Ugu LM Population Estimates                    | . 111 |
| Map 8: Population Distribution                        | . 117 |
| Map 9: Population Density                             | . 157 |
| Map 10: Broad Land Use Patterns                       | . 162 |
| Map 11: Land Ownership                                |       |
| Map 12: Land Reform                                   |       |
| Map 13: Land Use (Traditional Authorities)            |       |
| Map 14: Land Use (Settlement Typologies)              |       |
| Map 15: Land Use (Settlement Density)                 |       |
| Map 16: Nodes and Corridors                           |       |
| Map 17: Ray Nkonyeni Spatial Development Framework    |       |
| Map 18: uMuziwabantu SDF Map                          |       |
| Map 19: Umzumbe Municipality SDF                      |       |
| Map 20: Mbizana Municipality SD                       |       |
| Map 21: Agricultural Potential                        |       |
| Map 22: Agricultrural Land Categories                 |       |
| Map 23: Environmnetal Sensitive Areas                 |       |
| Map 24: Biodiveristy Conservation                     |       |
| Map 25: Biodiversity Land Coverage                    |       |
| Map 26: RNM Hydrological Features                     |       |
| Map 27: Mean Rainfall                                 |       |
| Map 28: Areas likely to be affected by Sea Level Rise |       |
| Map 29: Geology                                       |       |
| Map 30: Environmental Elements                        |       |
| Map 31: Environmental Vulnerability                   |       |
| Map 32: RNM Cumulative Hazards                        |       |
| Map 33: RNM Hazards                                   |       |
| Map 34: Disaster Risk Reduction Programmme            |       |
| Map 35: Areas with Poor Telecommunication Coverage    |       |
| Map 36: Water Delivery & Treatment                    |       |
| Map 37: RNM Bulk Water Infrastructure                 |       |
| Map 38: RNM Households With no Access to Water        | . 303 |
| Map 39: Areas Lacking Clean Water                     | . 305 |
| Map 40: Bulk Sanitation Infrastructure                |       |
| Map 41: Areas With No Access to Sanitation            | . 312 |
| Map 42: Waste Collection In Rural Areas               | . 317 |
| Map 43: Waste Collection Backlogs                     | . 319 |
| Map 44: Areas With No Access to Sanitation            | . 320 |
| Map 45: Waste Minimization Projects                   |       |
| Map 46: Recycling Drop-Off Centres                    |       |
| Map 47: UGU Municipality Locality                     |       |
| Map 48: Ray Nkonyeni Local Municipality               |       |
| Map 49: Ward Plan of the Four PHSHDA Areas            | . 332 |
| Map 50: Greater N2 Corridor PHDA                      | . 333 |
| Map 51: Land Use Proposals Plan                       | 334   |