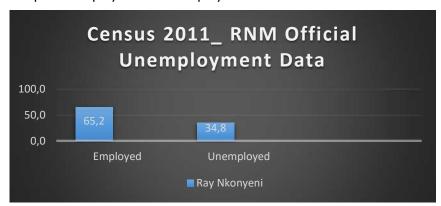

46 | 9428   |
| Ward 36 | 5792   | 55 | 4738 | 45 | 10530  |
| Total   |        |    |      |    | 308373 |



#### 3.1.15 Employment Analysis

It can be argued that RNM is the most developed local municipality within the Ugu District, boasting an array of social, educational, economic and health facilities. This alone serves as an attraction for job seekers as all these facilities offer more job opportunities than the surrounding local municipalities, however, contrary, there is high unemployment more especially in the formal sector.

#### 3.1.14.1 Employment versus unemployment

The fact that RNM is the economic hub of the Ugu District makes it an even better attraction for employment seekers, consisting of a number of successful economic sectors.

Graph 10: Employment vs Unemployment



Source: Community survey 2016

According to the PGDS, unemployment remains chronic and rising and concentrated amongst Africans in rural areas, women and the youth. This is no exception at RNM. This further leads to a significant contribution to poverty. The municipality is faced with a high number of unemployment more especially the youth. Programmes to curb poverty and create job opportunities are in place.

The municipality has also ensured that it partners with stakeholders as well as the private sector in applying mechanisms with an effort to create employment opportunities, skills enhancement, effective and efficient governance etc. The KZN Small Business Development Agency and Ministry of Small Business Development are amongst many programmes the Province has implemented as a vehi