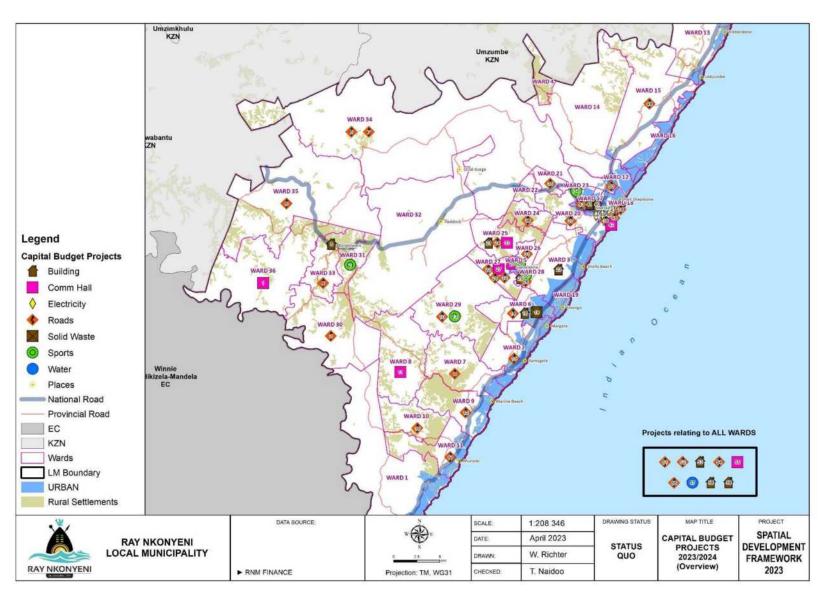

|                         |                                                                |
| 6.5 | Murchison<br>Rural Node                                |                        |                                                                                      |                                           |               |                                                                                                        |       |                                                                                                                                                                                      |                         |                                                                |



Map 101: CIF Map 1 – Consolidated CIF Projects





Map 102: Cluster One Projects





Map 103: Cluster 2 & 3 Projects





Map 104: Cluster 4, 5 & 6 Projects





Map 105: Cluster 7 Projects





# 5.4 One Plan One Budget

Section 214(1) of the Constitution requires that every year a Division of Revenue Act determine the equitable division of nationally raised revenue between national government, the nine provinces and 257 municipalities. This process takes into account the powers and functions assigned to each sphere, fosters transparency and is at the heart of constitutional cooperative governance.

In order for a One Plan One Budget to be effective, Provincial Treasury has published transfers to municipalities in terms of Section 30(2) of the Division of Revenue Act, 2020. For this to be effective, Ray Nkonyeni Municipality has alig