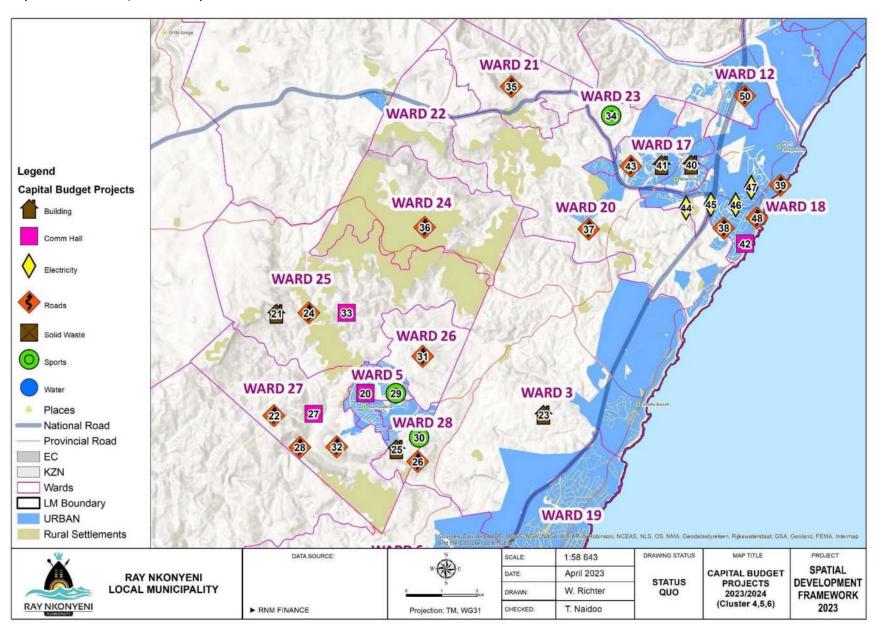

| Map 52: Implementation Plan                                       | 334 |
|-------------------------------------------------------------------|-----|
| Map 53: Cluster 4 - Gamalakhe Nositha PHDA                        | 335 |
| Map 54: Gamalakhe Nositha Land Use Proposals Plan                 | 336 |
| Map 55: Gamalakhe Nositha Implementation Plan                     | 336 |
| Map 56: Uvongo - Margate PHDA                                     | 337 |
| Map 57: Uvongo - Margate Land Use Propoasis Plan                  | 338 |
| Map 58: Uvongo - Margate Implementation Plan                      | 339 |
| Map 59: Shelly Beach Locality                                     | 340 |
| Map 60: Shelly Beach land Use Proposals Plan                      | 340 |
| Map 61: Shelly Beach Implementation Plan                          |     |
| Map 62: Municipal Restructuring Zones (Marburg)                   | 345 |
| Map 63: Municipal Restructuring Zones (Protea Park)               | 345 |
| Map 64: Municipal Restructuring Zones (Uvongo)                    | 346 |
| Map 65: Social Renting Housing - Marburg Site (Lot 26 of 4939)    | 347 |
| Map 66: Social Rental Housing - Marburg Site (Lot 29 of 4941)     | 347 |
| Map 67: Social Rental Housing - Uvongo (Lot 1675)                 | 348 |
| Map 68: Identified Sites for Social Housing                       |     |
| Map 69: Social Rental Housing and FLIP Housing (Identified Sites) | 349 |
| Map 70: Location of RNM Informal Settlements                      |     |
| Map 71: Louisiana Informal Settlement                             | 354 |
| Map 72: Site Constraints & Development Areas (Louisiana)          | 355 |
| Map 73: Masinenge Informal Settlement                             | 359 |
| Map 74: Site Constraints (Masinenge)                              | 360 |
| Map 75: Developable Areas (Masinenge)                             | 361 |
| Map 76: Approved Layout Plan (Masinenge)                          | 361 |
| Map 77: Mkhoolombe Informal Settlement                            | 364 |
| Map 78: Constraint Areas (Mkholombe)                              |     |
| Map 79: Developable Areas (Mkholombe)                             | 366 |
| Map 80: Approved Layout Plan 1 (Mkholombe)                        | 366 |
| Map 81: Approved Layout Plan 2 (Mkholombe)                        | 367 |
| Map 82: Upgrading Plan Content & Interventions                    | 368 |
| Map 83: Paddock Informal Settlement                               | 371 |
| Map 84: Housing Programmes & Project Location                     |     |
| Map 85: Informal Settlements                                      | 383 |
| Map 86: Land for Social Housing                                   | 384 |
| Map 87: Human Settlements Projects                                | 385 |
| Map 88: RNM Bulk Infrastructure                                   |     |
| Map 89: % Households with No Access to Electricity                | 392 |
| Map 90: Health facilities                                         | 403 |
| Map 91: Schools                                                   | 404 |
| Map 92: Sports                                                    | 405 |
| Map 93: Existing Road Infrastructure                              | 412 |
| Map 94: Industrial Development Zones                              | 437 |
| Map 95: LED Intervention Programmes                               | 442 |
| Map 96: RNM Catalytic Projects                                    | 448 |
| Map 97: LED Projects                                              | 450 |
| Map 98: Schools within the municipality                           |     |
| Map 99: Health facilities                                         |     |
| Map 100: Sports complex and sports fields                         | 484 |
| Map 101: CIF Map 1 – Consolidated CIF Projects                    |     |
| Map 102: Cluster One Projects                                     | 594 |
| Map 103: Cluster 2 & 3 Projects                                   | 595 |
| Map 104: Cluster 4, 5 & 6 Projects                                | 596 |