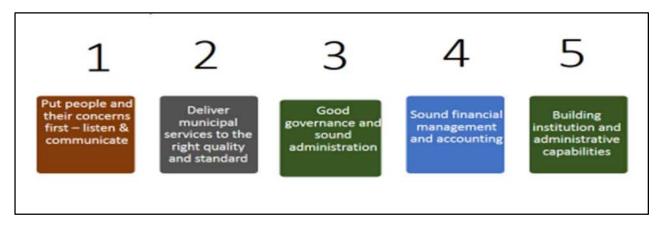

District sector meetings, in     order to improve their     participation in IGR Forums | Noted. Sector departments are engaged during IDP Forums and also one on one sessions. | 100% |
| Report on functionality of DDM structures.                                                                                                                                                                                          | Refer to 3.4.14.4.1                                                                   |      |

One of the goals of taking Local Government forward is to improve the functions of municipalities to better serve communities by getting the basics right as per the NDP and through the Back to Basics Pillar no.3 as per the illustration below.

Illustration 15: Back to Basics Pillars





It is essential to practice good governance and sound administration for stability, sustainable development and growth within an organization. The Provincial government has ensured that there is good financial management, proper budgeting and investigation of fraud and corruption. Ray Nkonyeni Municipality has good efficiency in terms of good governance and public participation. All systems and structures are in place and fully functional.

The Audit and Risk management for an example, are fully functional and bring assurance and consulting activity designed to add value and improve an organization's operations. These two units also assist the organization to accomplish its objectives by bringing a systematic, disciplined approach to evaluate and improve the effectiveness of risk manag