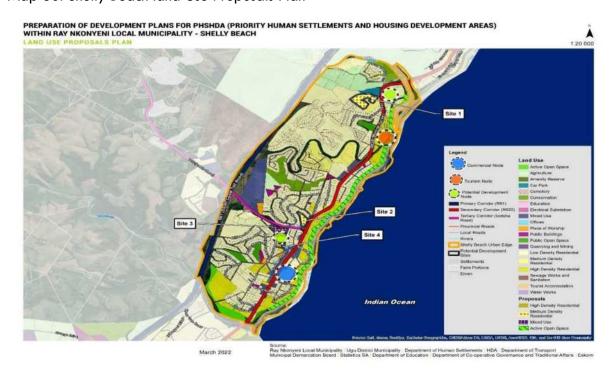

The dropping rate is quite high. On the other hand, the female population at birth is lower (11.8%). Between the ages of 14-19 years, the female population decreases, however, between the ages of 20-29 years, the number increases. Statistics further show that by the time the female generation is between the ages of 30-65+, they are more than males

A conclusion that can be drawn from these statistics is that the male population decrease between the ages of 35-65+ while the female population increases in this age category. This may be due to social ills and the fact that generally males tend to take longer to attend to illnesses and by the time they do, it is late and succumb to death. Another factor may be that of employment.