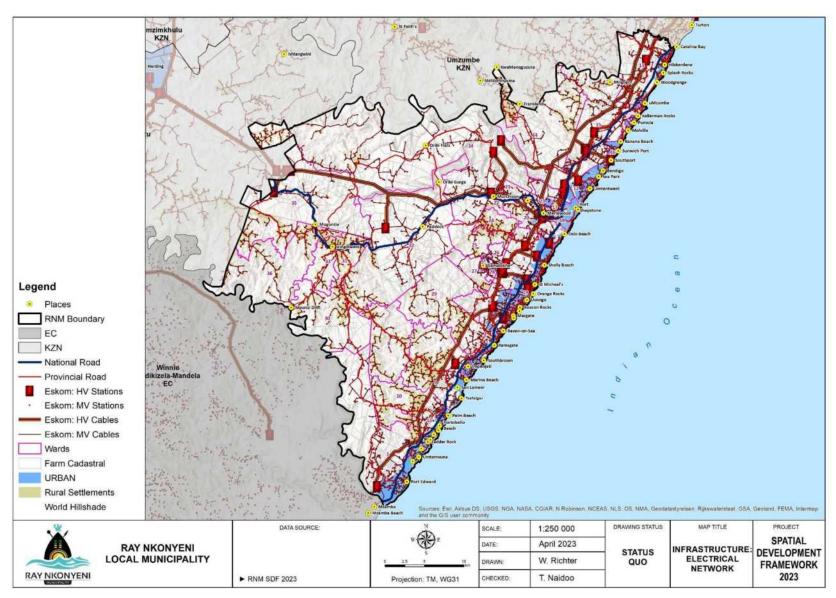

### **LIST OF MAPS**

| Map 1: Locality Map                                   | 2     |
|-------------------------------------------------------|-------|
| Map 2: Wards & Clusters                               |       |
| Map 3: Ray Nkonyeni Municipality Mines                | 22    |
| Map 4: UGU DM Infrastructure Plan by Eskom            | 34    |
| Map 5: Infrastructure Backlog                         | 75    |
| Map 6: PGDS Nodes                                     | . 106 |
| Map 7: Ugu LM Population Estimates                    | . 111 |
| Map 8: Population Distribution                        | . 117 |
| Map 9: Population Density                             | . 157 |
| Map 10: Broad Land Use Patterns                       | . 162 |
| Map 11: Land Ownership                                |       |
| Map 12: Land Reform                                   |       |
| Map 13: Land Use (Traditional Authorities)            |       |
| Map 14: Land Use (Settlement Typologies)              |       |
| Map 15: Land Use (Settlement Density)                 |       |
| Map 16: Nodes and Corridors                           |       |
| Map 17: Ray Nkonyeni Spatial Development Framework    |       |
| Map 18: uMuziwabantu SDF Map                          |       |
| Map 19: Umzumbe Municipality SDF                      |       |
| Map 20: Mbizana Municipality SD                       |       |
| Map 21: Agricultural Potential                        |       |
| Map 22: Agricultrural Land Categories                 |       |
| Map 23: Environmnetal Sensitive Areas                 |       |
| Map 24: Biodiveristy Conservation                     |       |
| Map 25: Biodiversity Land Coverage                    |       |
| Map 26: RNM Hydrological Features                     |       |
| Map 27: Mean Rainfall                                 |       |
| Map 28: Areas likely to be affected by Sea Level Rise |       |
| Map 29: Geology                                       |       |
| Map 30: Environmental Elements                        |       |
| Map 31: Environmental Vulnerability                   |       |
| Map 32: RNM Cumulative Hazards                        |       |
| Map 33: RNM Hazards                                   |       |
| Map 34: Disaster Risk Reduction Programmme            |       |
| Map 35: Areas with Poor Telecommunication Coverage    |       |
| Map 36: Water Delivery & Treatment                    |       |
| Map 37: RNM Bulk Water Infrastructure                 |       |
| Map 38: RNM Households With no Access to Water        | . 303 |
| Map 39: Areas Lacking Clean Water                     | . 305 |
| Map 40: Bulk Sanitation Infrastructure                |       |
| Map 41: Areas With No Access to Sanitation            | . 312 |
| Map 42: Waste Collection In Rural Areas               | . 317 |
| Map 43: Waste Collection Backlogs                     | . 319 |
| Map 44: Areas With No Access to Sanitation            | . 320 |
| Map 45: Waste Minimization Projects                   |       |
| Map 46: Recycling Drop-Off Centres                    |       |
| Map 47: UGU Municipality Locality                     |       |
| Map 48: Ray Nkonyeni Local Municipality               |       |
| Map 49: Ward Plan of the Four PHSHDA Areas            | . 332 |
| Map 50: Greater N2 Corridor PHDA                      | . 333 |
| Map 51: Land Use Proposals Plan                       | 334   |