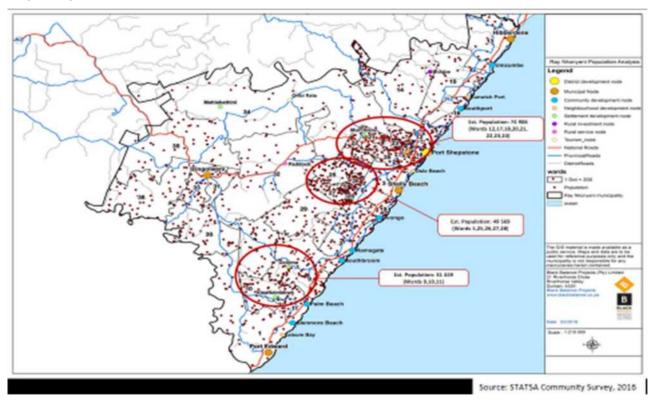

nd other basic services. It must be noted that there is a new ward altogether which was formed after the amalgamation of both municipalities, and that is ward 5. The municipality has adopted a cluster approach and thus grouped electoral wards into seven clusters

It must be further noted that in rural wards inland, the population is denser on flat plains as public infrastructure including roads, health centres, schools, etc. tend to be. Therefore, the contributing factor to a fairly distributed population is mainly good topography as this tends to be associated with better access to public infrastructure.

The Population Density Map on the following page shows the population distribution throughout the municipality per square kilometre in each ward.

B/180

Map 8: Population Distribution



Source: RNM 2018 GIS

#### 3.1.9 Population by Race

Ray Nkonyeni Municipality has a diverse population. There has been a constant racial pattern with Africans being dominant by a huge margin (82%) and followed by Whites (11%), followed by the Coloured population and lastly the Indian population, see graph below. The African population is distributed throughout the municipality's 36 wards, while the White, Indian and Coloured is along the coastal wards. Over the years, RNM has seen an overall increase across races, the Indian race, however saw a decline.

The graph on the following page summarizes RNM's population in terms of race.

Graph 7: Population By Race



Source: 2011 StatsSA



## 3.1.10 Population By Home Language

According to the KZN Provincial Language Policy, IsiZulu, Engli