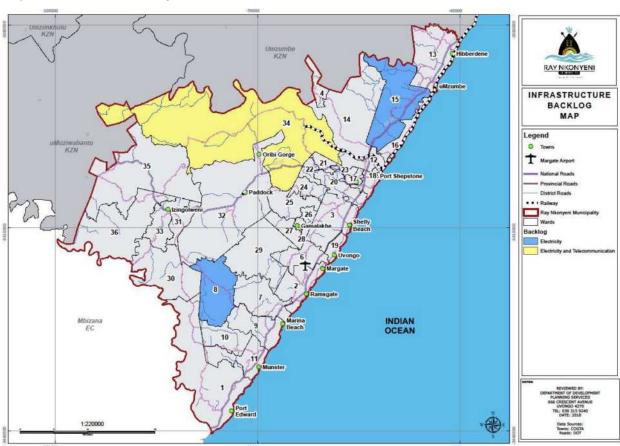

s in the reticulated areas whilst waste water treatment plants are generally located inland of the coastal strip.

# viii. Bulk Electricity Infrastructure

It is no surprise that the bulk electricity infrastructure is concentrated in areas that have the highest population densities which is mainly along the coastal strip as well as Murchison, Ezingolweni and Oribi George. There are also a number of HV and MV cables that originate from these substations which distribute electricity within different parts of the municipal area. This is further supported by the MV stations. The electricity network is constrained, with future load requirements in Port Shepstone and the surrounding areas increasing rapidly as a result of new office and commercial developments that are taking place in the area



Map 5: Infrastructure Backlog

Source: RNM GIS 2021



# 1.12 Goals and Objectives

There are goals set to improve the functioning of municipalities to better serve communities by getting the basics right, as per the NDP and through the Back to Basics Strategy. Ray Nkonyeni Municipality is in line with this programme as well as the strategy. The municipality has ensured that goals set are meant to take the municipality's communities to greater heights in terms of sustainable livelihoods by providing basic services to its level best not losing sight of its 6 strategic objectives as outlined in the 2036 Vision, which is its long term vision.

On the following page, are the eight goals the municipality wants to achieve, aligned to the 6 2036 vision strategic goals as well as the National Gr