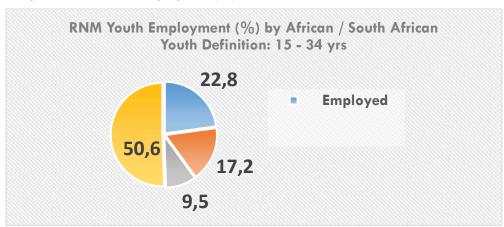

d this impacts negatively in the society at large. Unemployment has led to family disintegration as well as other social ills. Statistics show a large number of young people as either school dropouts, and few with higher education qualification.

For every 100 young persons in age group 15 – 34 years: 23 persons were employed, 17 persons unemployed, 10 young persons have given up hope of ever finding a job and no longer looking for it. Half of the youth (51%) were in schools or in training and therefore could not be described as employed or unemployed. However, 27 young persons (unemployed and discouraged) are effectively not working. To sum this discussion, RNM has a high percentage of youth unemployment.

The following graph indicates the percentage of youth employment vs unemployment.



Graph 20: RNM Youth Employment (%)

Source: StatsSA 2016

According to the 2021 State of the Nation Address on unemployment, the president talked to the impacts of inequality and poverty which needs to be halved by 2030 and jobs should be created through various programmes and projects. In response to this, RNM through its Vision 2036, strategic goal no.2, this will be achieved by enteeprise developmentensuring a more diversified and inclusive economy.foreign investment through economic growth can have a significant impact of new employment opportunitie. The municipality has a number of projects and programmes currently being implemented in rural areas where unemployment is rife. Also these initiatives are aimed at establishing a conducive environment to attract and grow businesses and c