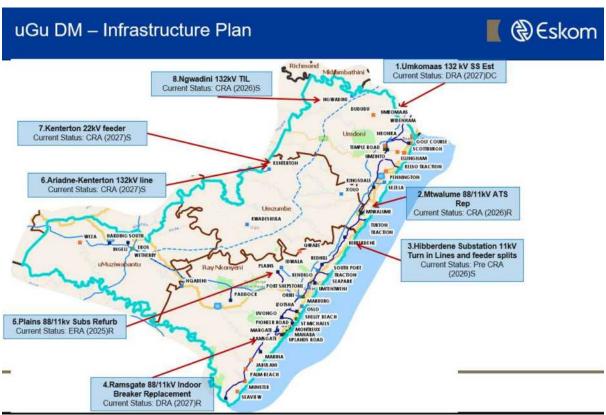

| Idwala                         | DOH                        | DMRE<br>Approval     |



#### 3. Rossmin Mine

Table 21: Projects by Rossmin Mines

| Project Name       | Project description     | Time frame | Budget alllocated |
|--------------------|-------------------------|------------|-------------------|
| 1. Mangquzuka High | Construction of two (2) | November   | R500 000.00       |
| School             | classrooms              | 2023       |                   |
| 2. Beaula Primary  | Construction of sports  | 2024       | R700 000.00       |
| School             | field                   |            |                   |
| 3. Mpongwane       | Borehole                | 2024       | R100 000          |

### 4. Eskom

Map 4: UGU DM Infrastructure Plan by Eskom



Ugu DM-Infrastructure Plan and Progress Eskom

Table 22: UGU DM Infrastructure Plan

|   | Project name                         | Status           | Panned completion date |
|---|--------------------------------------|------------------|------------------------|
| 1 | Erasmus road switching station suite | Conceptual stage | Not funded             |
| 2 | Nqabeni SS Upgrade                   | Design stage     | 2025                   |



Table 23: 2022/2023 Planned Projects by Eskom

| Municipality Code & Name | Project Name                                       | Ward<br>Number | Project<br>Type | Estimated<br>Conns | Status                                     |
|--------------------------|----------------------------------------------------|----------------|-----------------|--------