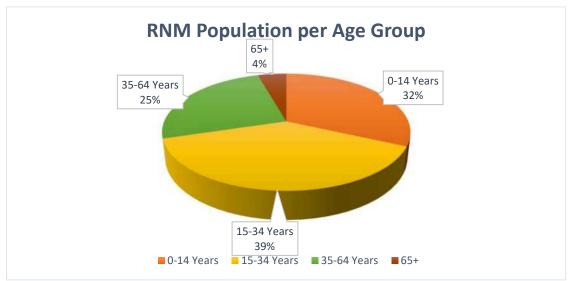

2: Population Pyramid

Source: StatsSA Community survey 2016

## 3.1.3 Population Percentage Per Age Group

Ray Nkonyeni Municipality has a high percentage in the youth age group, while the elderly age group (65 +) is the lowest. Ages between 0-14 surprisingly is the second large percentage, but as people grow, the percentage decreases. From research, it has been ascertained that this is due to a number of social ills, resulting in high death rate. Ages between 35-64 years is 21% which may be due to outmigration in search of job opportunities or due to deaths.

Below are percentages per age group as explained above:

0-14 Years : 31.74%

15-34 Years : 38.61%

35-64 Years : 25.21%

65+ : 4.44%



The below graph shows the population of the municipality.

Graph 3: Population per Age Group



Source: Statistics South Africa 2016 Community Survey

#### 3.1.4 Population Percentage Per Gender

Consistent with the national trend, the municipality has less males than females, see graph below. This is attributed to socio-economic factors. In as much as RNM has a thriving economy, due to the steady influx of people from other neighbouring municipalities and other areas over the years, there has been a steady rise of unemployment. This has resulted in many people migrating in search of greener pastures. Another contributing factor of why the number of males is lower is the social factor. According to the district's Department of Health, statistical information, many men succumb to diseases early in life compared to women.

Graph 4: RNM Population per Gender



Source: Statistics Sout