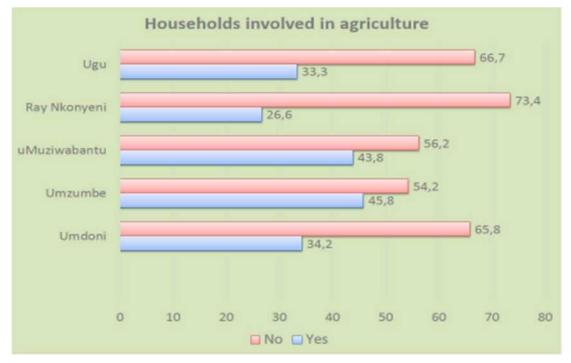

nter the loss in income when the mill closes down.

## > **Subsistence Agriculture** (Produce for home consumption)

Subsistence farmers within the municipality is practised at a very small scale. Most of the produce is for home consumption and is mainly practised in the hinterland of the municipality Produce include growing of vegetables, dry beans, sweet potatoes and amadumbe..

The graph on the following page indicates the number of households engaged in agricultural practices. It is noted that a very small number of households (26.6 %) participate in this practice. Females are the most active participants in subsistence farming. The percentage is practically very little and this is due to the reluctance of households who want to plough.



Graph 19: Households Involved in Agriculture



Source: Statistics South Africa Community Survey 2016

# ii. Interventions by the Department

Specific approaches to identifying and secure land for agricultural development should receive attention. The department has taken big strides in assisting and supervising co-operatives within the municipality with a number of projects. Below is a list of small commercial farmers' by co-ops, and it must be noted that these projects have proved a huge success in terms of job creation and poverty alleviation.

Further to assisting with funds to co-ops by proving implements and funding, the Department also issues bursaries to students pursuing agricultural studies. The Department has also ensured that other types of farming are practiced such as animal farming, and poultry farming. This is mostly p