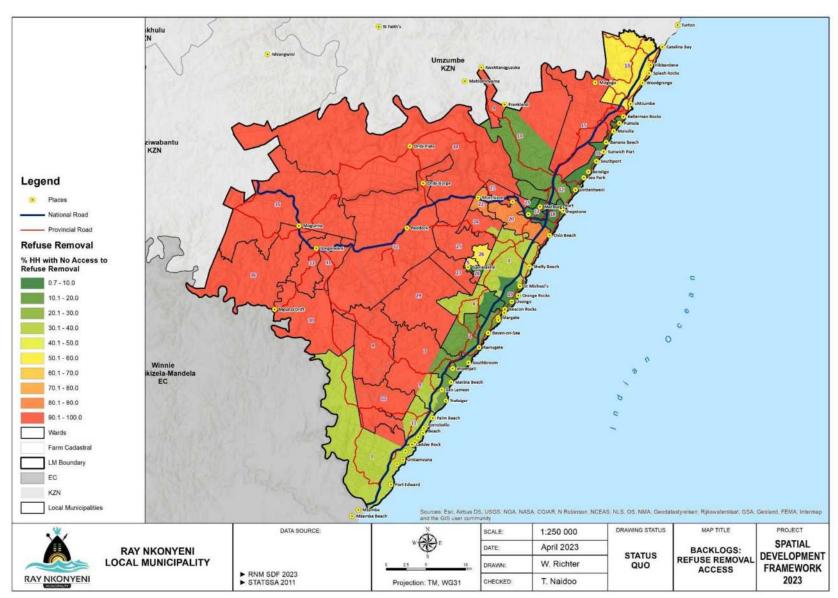

ucation and Waste programs as well as waste minimization initiatives. Some of the initiatives/study include ongoing waste education on illegal dumping/littering to communities and schools, advocating transformed attitudes in matters of waste management, school awareness programmes such as recycling, waste reduction to landfill site, Cost efficiency to rendering of services, Route Optimization for waste trucks. These are ongoing initiatives and strategic plans for sustainable waste management which also include participating in exchange program with other municipalities to learn best practices with regards to waste collection in rural areas.

The following map depicts areas with waste collection backlogs:



Map 43: Waste Collection Backlogs





Map 44: Areas With No Access to Sanitation





#### 3.5.3.8 Waste Types And Quantities

A study conducted in 2012 at the Oatlands weighbridge data show that:

- Domestic/Commercial waste was 61% of the total waste collected;
- The total recyclable content is 11.6%;
- Industrial waste was highly recoverable at ~22%;
- Industrial waste was dominated by polystyrene, polypropylene nets and K4-cardboard (packaging materials).
- Paper and plastic recyclables dominated the recyclable composition
- Commercial centres have room for improvement (e.g. The South Coast Shopping Centre yielded 100% recoverable waste material

#### 3.5.3.9 Waste Recycling, Treatment And Disposal

There is an appointed service provider for recycling of waste in RNM, which is Ravine Lane Recycling Facility. They were originally appointed in 2020, however their cont