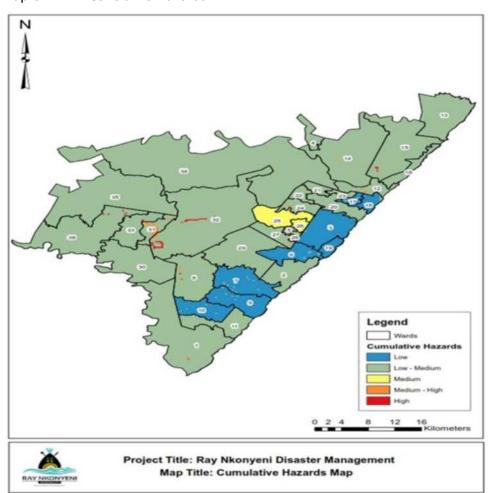

between community members and RNM team including gathering of indigenous information. The more significant hazards identified by communities is social economic challenges and unem-ployment levels followed by crime and substance abuse. Communities are also faced with water and electricity shortages. The common natural hazards are mainly, fires, and heavy winds. There are impacts of flooding at lower-level bridges and access to school roads.

Most structural fires are caused by use of candles due illegal connections and loadshedding. There are continuous awareness campaigns addressing these issues. Further hazards are traffic management related eg: Traffic lights, speed humps and speed cameras to be located at high accident zones. Covid 19, rabies and snake bites are further hazards risks.



Map 32: RNM Cumulative Hazards

Source: RNM Disaster Management Sector Plan (2022)



Map 33: RNM Hazards





### 3.2.3.8 Risk Reduction and Prevention

In order to ensure disaster risk reduction in Ray Nkonyeni Municipality the DMC must: monitor, assess, and co-ordinate Council's disaster risk management arrangements, placing particular focus on risk reduction strategies;

- collaborate, coordinate and monitor progress on joint projects and programmes and their integration into the IDP process; support the municipal Disaster Management Satellite Centre in its activities;
- review the disaster management plan of the municipality; review departmental disaster management plans and the plans of other municipal entities in Council's area annually to ensure that the plans are integrated, cur