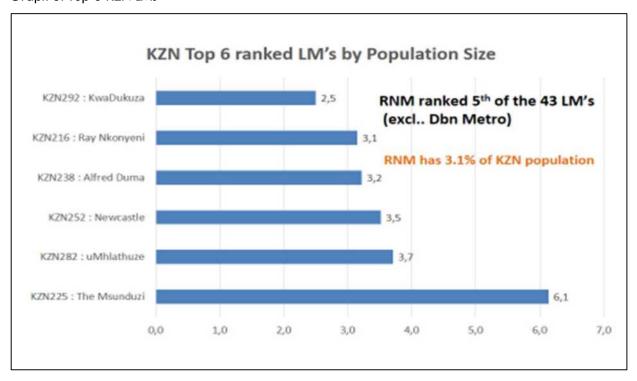

410 465. There is a slight population difference between Alfred Nzo Municipality and Ray Nkonyeni Municipality. Alfred Nzo Municipality has a population of 3.2% of the KZN population and is ranked number four while Ray Nkonyeni Municipality has a population of 3.1% of KZN population. On the other hand, Impendle Local Municipality has the lowest, with a population of 29 526.

The other Ugu District Municipality locals are ranked as follows:

- Umzumbe Local Municipality is ranked number 18 with 151676 total population
- Umdoni Local Municipality is ranked number 19 with 144551 total population
- Umuziwabantu is ranked number 32 with 108576 total population.

On the following page are statistics of the top six KZN local municipalities in terms of population size.



Graph 6: Top 6 KZN LMs



Source: Statistics South Africa 2016 Community Survey

#### 3.1.7 5 Year Population Growth Estimates

Section 21(e) of SPLUMA stipulates that the content of a municipal SDF framework must include population growths for the next five years. Ray Nkonyeni Municipality will see a very high population growth estimate due to it being the economic driver of Ugu District and also being the gateway of the Eastern Cape Province.

The table below provides population projections for the Municipality for the next 5 years and from it, it can be deduced that the population of the Municipality is expected to continue to grow at a rate of 1.6% and more. The expected population of the Municipality in the next 5 years if the rate in which it grows remains at 1.6% will be approximately 395 748.

Table 44: R