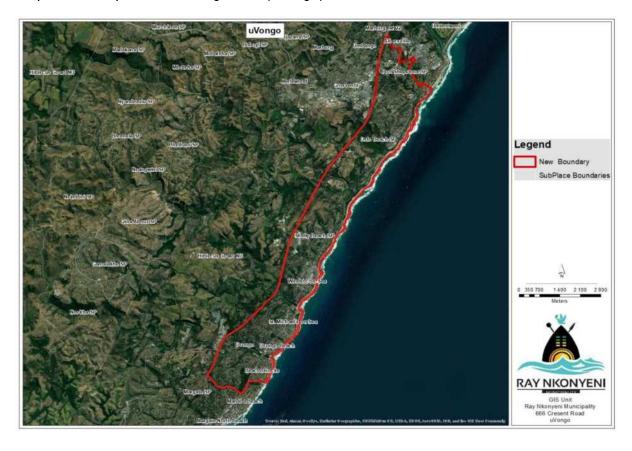

turing Zones be allocated to such delivery Institutions following Municipal Council process and regulations.

#### 11. SOCIAL HOUSING: RESTRUCTURING ZONES

The Municipal Council granted approval for the extended boundary demarcation regarding the already approved Restructuring Zones of Marburg, Protea Park and Uvongo. The extended boundaries will now include areas such as:

- **Marburg**: uMbango, Marburg, Merlewood, Portion of Port Shepstone, portion of Margate and non- urban areas.
- Protea Park: Albersville, Umtentweni, Port Shepstone CDB, and Sea Park.
- **uVongo**: Portion of Port Shepstone, Oslo Beach, Shelly Beach and uVongo.



Map 62: Municipal Restructuring Zones (Marburg)



Map 63: Municipal Restructuring Zones (Protea Park)





Map 64: Municipal Restructuring Zones (Uvongo)



The following sites were identified within the Restructuring Zones for Social Housing (Rental) within the 5 year Provincial Department of Human Settlements Roll Out Programme:

Table 93: Human Settlements Roll-Out Programme

| PROPERTY<br>DESCIPTION         | EXTENT    | CURRENT ZONING     | INTENDED<br>REZONING         | POTENTIAL YIELD            |
|--------------------------------|-----------|--------------------|------------------------------|----------------------------|
| Lot 26 of<br>4939 ,<br>Marburg | 24.264 ha | Residential only 5 | Residential High<br>Impact 3 | 1213 units                 |
| Lot 29 of<br>4941,<br>Marburg  | 11,234 ha | Residential only 5 | Residential High<br>Impact 3 | 936 units                  |
| Erf 1675.<br>Uvongo            | 1.4925 ha | Residential on