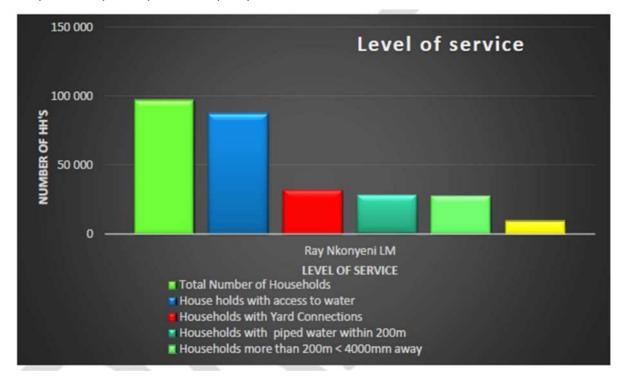

### **LIST OF Graphs**

| Graph 1: RNM's Revenue from June 2016 - July 2018     | 17  |
|-------------------------------------------------------|-----|
| Graph 2: Population Pyramid                           | 112 |
| Graph 3: Population per Age Group                     |     |
| Graph 4: RNM Population per Gender                    | 113 |
| Graph 5: Population Percentage per Local Municipality | 114 |
| Graph 6: Top 6 KZN LMs                                | 115 |
| Graph 7: Population By Race                           | 117 |
| Graph 8: Home Language Percentage                     | 118 |
| Graph 9: Population in Five Year Age Group per Metro  | 120 |
| Graph 10: Employment vs Unemployment                  | 122 |
| Graph 11: RNM Labour Indicators                       | 123 |
| Graph 12: RNM Employment by Gender                    | 124 |
| Graph 13: Formal Employment by Skill Level            | 125 |
| Graph 14: RNM Youth Employment (%)                    | 125 |
| Graph 15: RNM Education Levels                        | 135 |
| Graph 16: People Living with Disabilities             | 142 |
| Graph 17: Ray Nkonyeni Municipality Level of Service  | 306 |
| Graph 18: Types of Sanitation                         | 311 |
| Graph 19: Households Involved in Agriculture          | 431 |
| Graph 20: RNM Youth Employment (%)                    | 467 |
| Graph 21: Employment by Race                          | 468 |
| Graph 22: Income levels by Race breakdown             | 468 |
| Graph 23: Levels of Education                         | 472 |