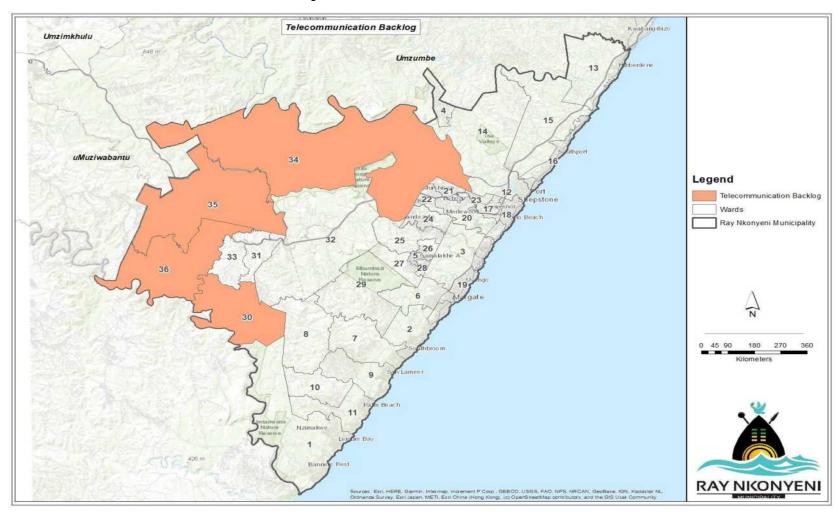

cal Master Plan has been developed and is in place. This plan seeks to address those areas that have a backlog in electricity and also it addresses concerns in areas where other types of energy need to be utilized.         |

# iii. Telecommunication

There is quite good telecommunication network coverage in urban areas, while the furthest rural northern part of the municipality, telecommunication network coverage is poor. In formal urban settlements majority of the people have access to Telkom services. In rural areas the majority of people rely on cellular phones. Some key issues faced by the Municipality access to telecommunication service, infrastructure information and a lack of co-ordinated planning to meet the district's needs.



Map 35: Areas with Poor Telecommunication Coverage



Source: RNM GIS 2021



# iv. Service Delivery and Budget Implementation Plan (SDBIP)

The SDBIP is in place and the six Key Performance Areas are listed. Performance Indicators are clearly outlined per KPA as well as the framework. The municipality has adopted Strategic Objectives to measure performance which is reported on quarterly basis where by portfolio of evidence is then produced, and if targets have not been met due to challenges encountered, corrective measures must be made to enable a smooth flow of action.

# 3.4.14 Operation Sukuma Sakhe (OSS)

The rationale behind OSS is to align with the National startegies that guide OSS. RNM has a fully fledged OSS programme and meetings in all wards are held once or twice a month.

# 3.4.14.1. Functionality of OSS

Operation Sukuma Sakh