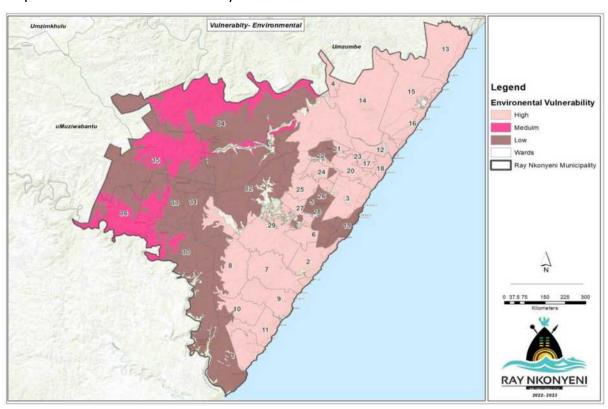

|
|                                                            | Negative impact on agriculture such as lower productivity levels and loss of harvest which could lead to food insecurity.                                                                                                                                                                              |
| Increased mean sea level<br>and associated storm<br>surges | <ul> <li>Saltwater intrusion into groundwater and coastal wetlands.</li> <li>Increased storm surges leading to coastal flooding, coastal erosion, and damage to coastal infrastructure; and</li> <li>Increased impact on estuaries and associated impacts on fish and other marine species.</li> </ul> |

Map 31: Environmental Vulnerability







Table 64: Climate Adaptation Programme(s)

| NAME OF PROJECT                                                                          | BUGDET    | TARGET AREA  | YEAR      |  |
|------------------------------------------------------------------------------------------|-----------|--------------|-----------|--|
| Invasive Alien plants control plan<br>(Ray Nkonyeni Municipality –<br>address fire risk) | R200, 000 | Ray Nkonyeni | 2023-2024 |  |



### 3.2.3.7 Hazardous Areas

The process of identifying hazards within RNM was a collective process between community members and RNM team including gathering of indigenous information. The more significant hazards identified by communities is social economic challenges and unem-ployment levels followed by crime and substance abuse. Communit