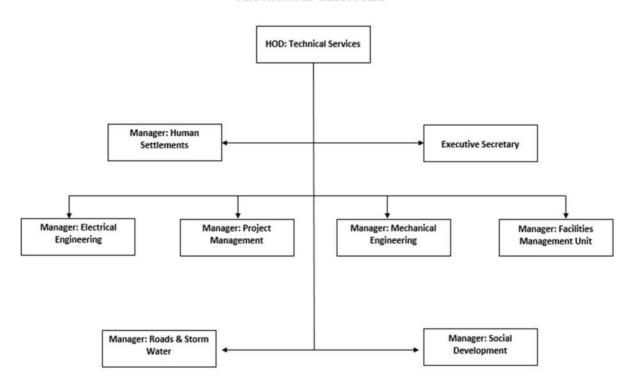

the municipality's infrastructure and historic deferred maintenance especially roads. The municipality has an infrastructure maintenance plan to ensure that assets are in good condition.

Repairs and maintenance comprise of amongst others the purchase of fuel, diesel, materials for maintenance, potholes, cleaning materials and chemicals. This group of expenditure has been prioritized to ensure sustainability of the municipality's infrastructure especially potholes. Budgeted Repairs budgeted amount for 2024 amounts to R194 million which translates to 15.4% of the operating budget and 12% against Carry Value of PPE using the latest audited Annual Financial Statements.

### 3.7.11 Technical Management Organogram

Illustration 24: Technical Management Organogram

#### **TECHNICAL SERVICES**





# 3.7.12 Financial Viability/Sustainability

### Table 144: Financial Ratios

KZN216 Ray Nkonyeni - Supporting Table SA8 Performance indicators and benchmarks

| Description of financial indicator                                                                                              | Basis of calculation                                                                                        | 2019/20            | 2020/21            | 2021/22            |                    | Current Ye         | ar 2022/23            |                      | 2023/24 Medium         | n Term Revenue<br>Framework | & Expenditure             |
|---------------------------------------------------------------------------------------------------------------------------------|----------------------------