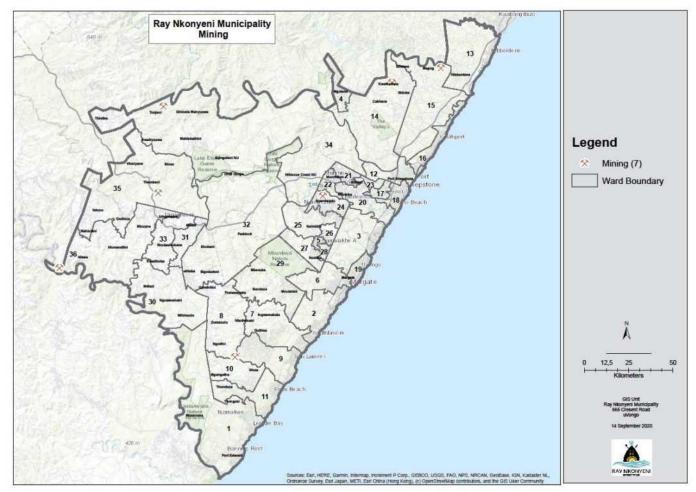

|  |
| Port Shepstone Quarries                      | Limestone     | Cement                                                                                                   |  |
| Margate NPC                                  | Limestone     | Cement                                                                                                   |  |
| KuluCrete South Coast                        | Limestone     | Aggregate, Blocks, Cement<br>bricks, Paving bricks, Precast<br>kerbing, Retaining systems,<br>Roof tiles |  |
| Natal Portland Cement                        | Limestone     | Cement                                                                                                   |  |



Map 3: Ray Nkonyeni Municipality Mines



**RNM GIS 2020** 

#### 1.8.5 Construction Sector

This sector is fast gaining momentum within the municipality, however, it must be noted that there are still constraints with regards to the small emerging contractors in terms of financial constraints.

### 1.8.6 Finances and Services Sector

Ray Nkonyeni Municipality offers a relatively diversified service sectors. Activities range from: legal, insurance, transport, engineering, household, small business, health, social to financial. Access to such services decreases in relation to distance from these nodes. The finance and insurance sector has been the second highest performing sector in terms of GVA growth in the service sector.

In particular, the commercial financial sector within the municipality is well represented with all the m