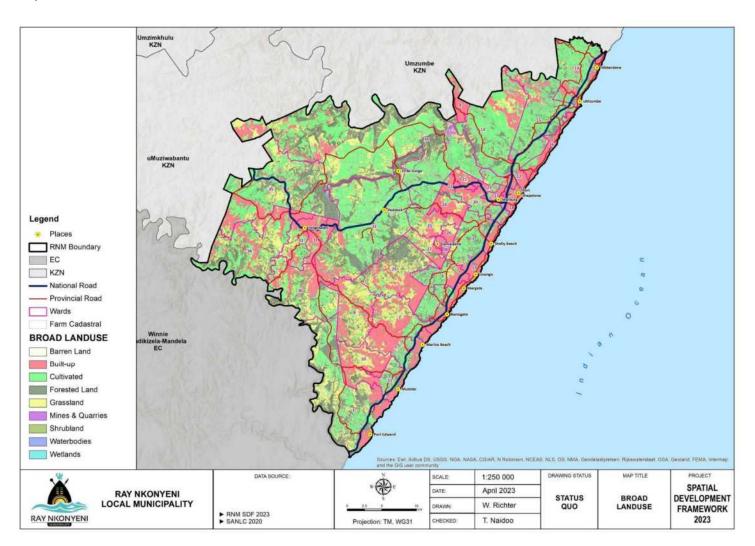

inland is Ingonyama Trust. Most of the land is privately owned within the coastal urban areas and the farms are either privately or owned by corporation. The remaining intermediate pockets are under the ownership of the state, association, trust or church owned.

## 3.2.1.6.2 Land Reform

There are a number of land claims that were lodged within Ray Nkonyeni Municipality. However, few of these claims were transferred into projects. There are also a number of gazetted restitution claims within the area. According to the IDP, there are two programmes that are currently running namely, the Land Restitution Programme and Land Re-distribution Programme.

On the following pages are the following maps:

- Broad Land Use Patterns
- Land Ownership
- Land Reform



Map 10: Broad Land Use Patterns





Map 11: Land Ownership





Map 12: Land Reform





#### 3.2.1.7 Land Use Management

SPLUMA requires all municipalities across the country to develop and adopt Wall-to-Wall Schemes throughout their area of jurisdiction. This must take place within 5 years from the commencement of the Act. In addition, SPLUMA requires that the wall-to-wall scheme be reviewed every after 5 years in order to achieve consistency within the Municipal SDF. RNM has adopted the Wall-to-Wall Scheme with the Traditional Settlement Master Plan (TSMP's).

The development of the wall-to-wall scheme required participation of municipal officials in all, traditional councils, local communities in Ray Nkonyeni and other structures responsible for spatial planning and land allocation.

#### 3.2.1.7.1 Transport Network