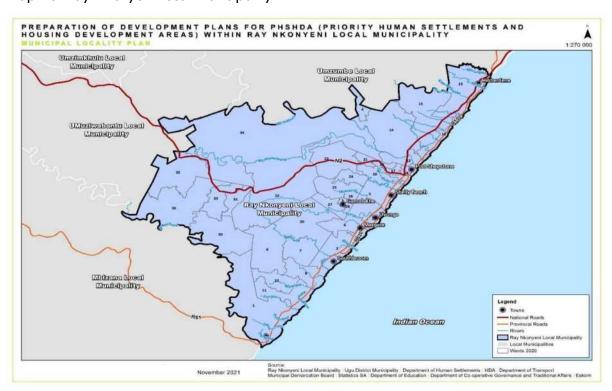

r depts of Provincial Dept and the Municipality.

It is envisaged that over the next 20-30 years, Ray Nkonyeni Municipality (LM) will be a prominent Municipality which is built upon the vision set forth in the Ray Nkonyeni SDF and the PHSHDA supported by the Municipal IDP. The proposals will be realised through key interventions by development strong infrastructure linkages with the neighbouring towns and local municipalities.

The four approved priority human settlement housing development areas are as follows:

- a) Greater Port Shepstone...... (Wards 12,14,15,16,17,18,20,21,22,23,24)
- b) Gamalakhe -Nositha..... (Wards 3,5,6,25,26,27,28)
- c) Uvongo- Margate..... (Wards 3,19)
- d) Shelly Beach.....(Ward 3)



Map 47: UGU Municipality Locality



Map 48: Ray Nkonyeni Local Municipality





Map 49: Ward Plan of the Four PHSHDA Areas



# a) Greater Port Shepstone N2/R102 Corridor

This area is described in the North by the water course separating Southport and Sea Park (Ward 16) till National Road (N2), coming South along N2 (towards Louisiana) till Umtentweni river and move along inland (North East direction) on the centre of the Umtentweni river (Ward 15 Louisiana) excluding Cabhane in KwaMadlala Traditional Area but including privately owned properties and the Maristella Church properties on the south of Umtentweni river joining St Faith Road. St Faith Road towards Louisiana township coming across the Umzimkhulu river covering part of Wards 12, 18, 17, 23, 21, 22 and portions of 32, 20 and 3.



Map 50: Greater N2 Corridor PHDA



# Sites / land parcels identified for