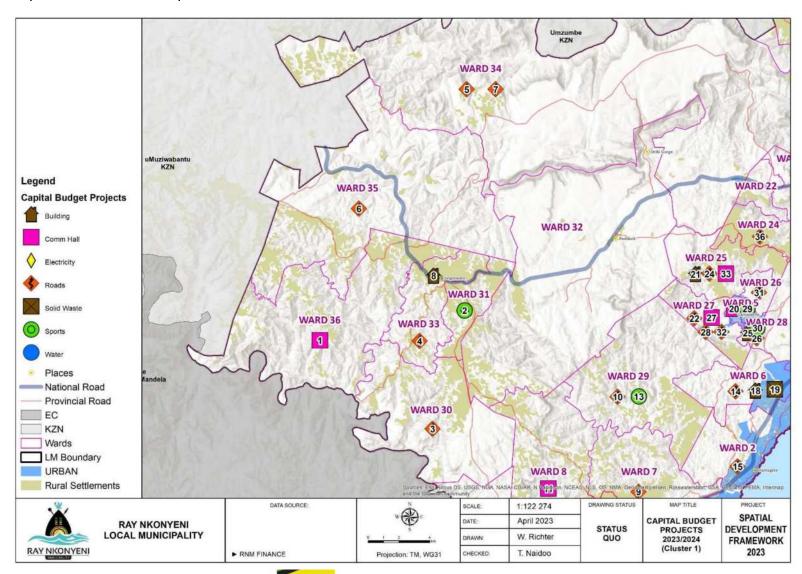

|                                                                |
| 6.5 | Murchison<br>Rural Node                                |                        |                                                                                      |                                           |               |                                                                                                        |       |                                                                                                                                                                                      |                         |                                                                |



Map 101: CIF Map 1 – Consolidated CIF Projects





Map 102: Cluster One Projects





Map 103: Cluster 2 & 3 Projects





Map 104: Cluster 4, 5 & 6 Projects





Map 105: Cluster 7 Projects





# 5.4 One Plan One Budget

Section 214(1) of the Constitution requires that every year a Division of Revenue Act determine the equitable division of nationally raised revenue between national government, the nine provinces and 257 municipalities. This process takes into account the powers and functions assigned to each sphere, fosters transparency and is at the heart of constitutional cooperative governance.

In order for a One Plan One Budget to be effective, Provincial Treasury has published transfers to municipalities in terms of Section 30(2) of the Division of Revenue Act, 2020. For this to be effective, Ray Nkonyeni Municipality has aligned with sector departments to clos