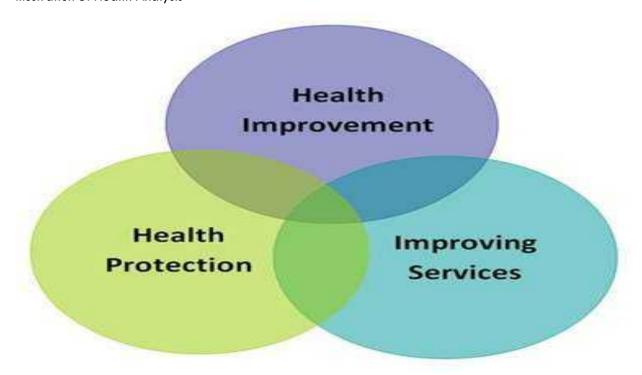

nce of both the Social Development and Home Affairs Departments, the municipality has succeeded in populating a data base of all people living with disabilities and this is a great stride in ensuring that these people receive the attention needed as stipulated in the NDP. The data base has also assisted in locating them for the relief programmes (Covid 19) and when disaster strikes they are easily located. Furthermore, the municipality also ensures that it does not discriminate when it comes to job opportunities to those living with disability if they deserve. The municipality has also government facilities (schools and centres) with fully trained staff that cater for disabled people.



Graph 16: People Living with Disabilities



3.1.19.7 Health Analysis Illustration 5: Health Analysis





Ray Nkonyeni Municipality has a fully-fledged labour relations and wellness centre solely for its employees, comprising of 3 units, namely; Employee Assistance Programme, Occupational Health and Safety and lastly, Occupational nurse. All these units are headed by a Manager. The professional occupational nurse administers medication and if needs be, make referrals to hospitals, while the senior occupational health and safety practitioner sees to the safety of employees at their working stations, ensures there is safety compliance and conducts internal and external safety related programs, finally, the employee assistance programme practitioner deals with stress related issues. It must be mentioned that Ray Nkonyeni Municipality is the only local municipality with this centre within the