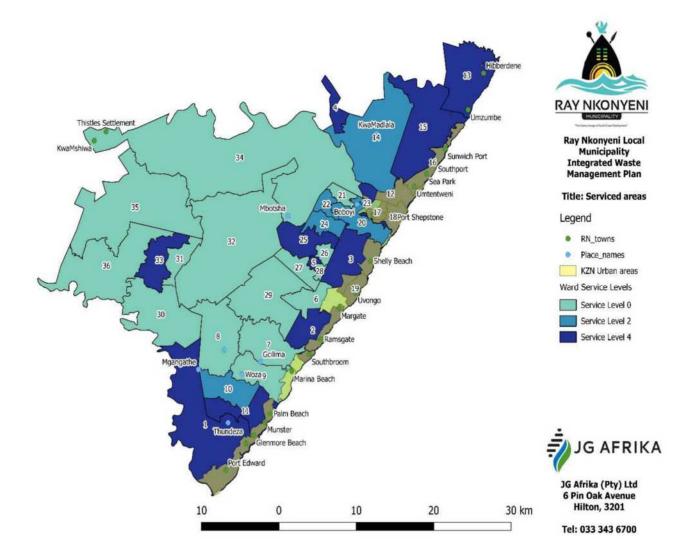

sts may render regular waste collection services impractical hence all households with no access to refuse collection services are serviced as level 1-2 of national domestic waste collection standards of 2011 this is well addressed through EPWP and CWP programmes.

#### 3.5.3.6 Waste Collection In Rural Areas

In rural areas of the municipality, waste and dumping in not controlled and when heavy rains come, the refuse is washed into rivers resulting in diseases for those communities drinking the running water. The municipality is conducting education and Waste campaigns as well as establishing waste management committees in rural areas. This suggests that in-migration is not only from rural to urban, but population growth is rural areas as well.



Map 42: Waste Collection In Rural Areas





#### 3.5.3.7 Waste Collection Backlog And Needs

Almost all rural wards within the municipality have a backlog in the collection of waste due to lack of capacity and budgetary constraints. There areas, however, have an urgent need to have solid waste removal programme implemented. These areas are semi-rural and currently do not have the programme. Inability to extend level 3 service to other areas because of resource limitations. These areas include;

- Bhobhoyi
- Murchison
- Qina bout and Kwa Xaba
- Gcilima
- Izingolweni (residential area)
- KwaNzimakwe

Although the municipality is currently not uplifting waste in rural areas, however, there is a section dealing with Education and Waste programs as well as waste minimization initiatives. Some of the initiatives/study include ongoing