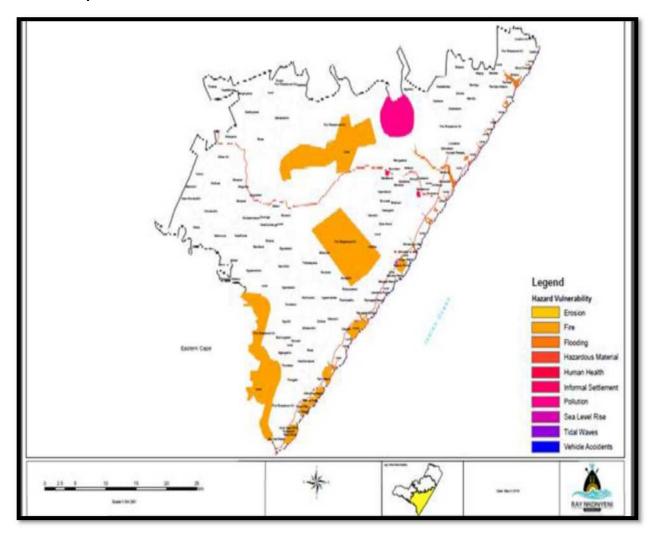

|
| Illegal electricity connections           | medium        | likely     | moderate |
| Motor vehicle accidents                   | high          | likely     | high     |
| Flooding                                  | high          | likely     | high     |
| Mudslides                                 | medium        | rare       | high     |
| Crime                                     | high          | likely     | high     |
| Unemployment                              | high          | likely     | high     |
| Water outages                             | high          | likely     | high     |
| Sewage leaks                              | high          | likely     | high     |
|                                           | 1             | 1          |          |



### **Hazard Map**



### 3.2.3.5 Risk Assesment

### Risk Assessment must be undertaken to:

- Ensure that development initiatives maximize their vulnerability reduction outcomes; and Anticipate and plan for known risks or disasters to prevent losses and limit endangering impacts.
- The design and methodology adopted for conducting disaster risk assessment for RNM is consistent with the national guideline and standard.
- The Disaster risk assessment must determine the level of risk in RNM by; Identifying potential hazards and/or threats assessing the conditions of vulnerability that increase the chance of loss for particular elements-at-risk (that is, environmental, human, infrastructural, agricultural, economic and other elements that are exposed to a hazard, and are at risk of loss);
- Assessing impact and