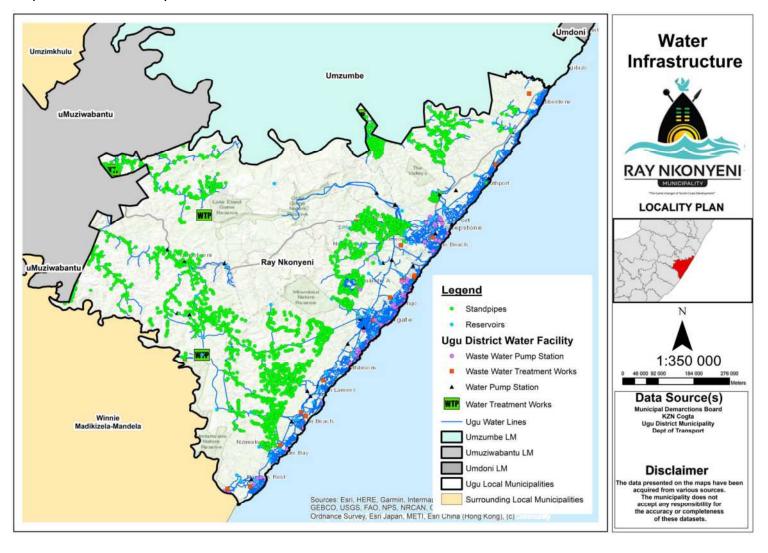

at several treatment plants, owned by Ugu before being distributed to households. There are 4 UGU Water Treatment Plants located within RNM. They are situated in Ward 4, Ward 30, two (2) in Ward 34, with one of them bordering Ward 32. There are several waste water treatment works in the municipality. These waste water plants use physical, biological, and chemical methods to break down organic matter and stabilize the wastewater. They ensure that the treated wastewater can be safely returned to the environment and meets the safety and discharge regulations.

There are numerous water pump stations situated across the municipality to help provide water to as many households as possible.

On the following page is a map showing Water Delivery & Treatment



Map 36: Water Delivery & Treatment





Map 37: RNM Bulk Water Infrastructure





Map 38: RNM Households With no Access to Water





#### 3.5.1.3 Areas That Lack Access To Water

On the previous page is a map depicting households within RNM with no access to Water. Out of the 90 409 hh within RNM, 10 873 hh (13%) are estimated to be without access to water. The municipality noted that there are still backlogs in terms of clean water provision to some areas in many parts in the rural hinterland. Water access in the hinterland vary per ward. Some have better access connections while some have dry infrastructure connection. Wwrads that have the most poor water connection include ward 4,8,15,27, 29, 30, 31, 32, 34 35,36. More than 50% of hh source their water from springs, dams and rivers and are prone to a number of water bor