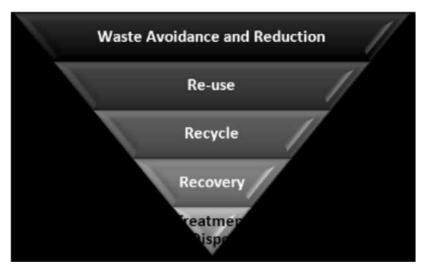

for the public to NWMS goals for waste management in South Africa state that waste can be reusable. Ray Nkonyeni fully adheres to these goals.

Re-use of a "waste" removes it from the waste stream for use in a similar or different purpose without changing its form or properties. After re-use comes the recycling of waste, which involves processing them as products or raw materials.

It results in the diversion of materials that still have useful physical or chemical properties, out of the waste stream. These can then be used to replace raw, or virgin materials in product manufacturing. The objective of recycling is to save resources and reduce the environmental impact, by reducing the amount of waste disposed at landfills.

Illustration 19: Waste Recycling, Treatmeny and Disposal Process





#### How the municipality has expanded the recycling programme

The municipality has expanded on the recycling programme through the Kerbside recycling, called two bag project. It is is implemented in 11 formal residential dwellings with a minimum of 900 houses each. All areas are supplied with two bags (black bag for general waste and Clear Bag for recyclable waste). The municipality is responsible for collecting waste in those areas on weekly basis. The amount of waste recycled is reported to South African Waste Information Systems as tonnages of diverted waste.

- The development of drop off facilities
- Central collection: The municipality deploys skips to various commercial/business areas to facilitate collection of business waste. In total, the Municipality deploys up to 147 skip