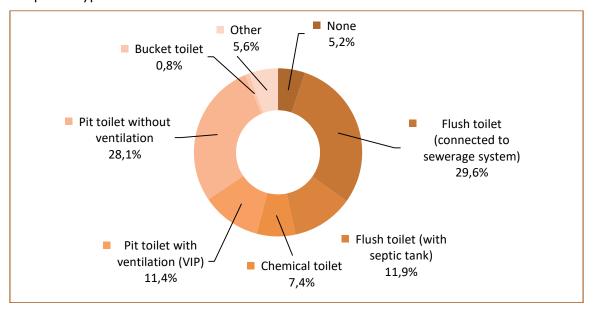

n five years and have reached the end of their lifespan. The standard for a basic level of rural sanitation in Ugu is a ventilated, improved pit latrine (VIP) comprising pre-cast concrete "C" sections as reflected in the photograph below



Sewer infrastructure in the urban part of RNM is also in need of upgrading to cater for an incrasing urban population. Considering that the  $\pm 90\%$  of the pits are older than 5 years



suggests that major challenges lie ahead in ensuring the sustainability of the rural sanitation programme. Getting access to the VIP's is a major challenge, it makes maintenance extremely difficult and very costly. It is easier and more cost effective to install a new VIP.

The graph indicates the % of types of sanitation within RNM.

Graph 18: Types of Sanitation



Statistics South Africa Community Survey 2016

Ugu Water Services Development Plan estimates that R 2, 1 billion is required to meet the waterborne sanitation backlog between Sezela, Umtentweni, Southbroom and Port Edward. The existing sewerage reticulation, pump stations and treatment works infrastructure was assessed in 2004/2005 to be in need of refurbishment requiring R120 Million. To date a total of R 30 Million has been invested in this area resulting in a number of the beaches retaining their Blue Flag status. The water borne sanitation programme was assessed and a master plan developed for the whole district. The first phase of prioritise areas will be undertaken in the next two years against a R100m loan facility.

#### 3.5.2.3 Areas lacking sanitation

Approximately 14 493 hous