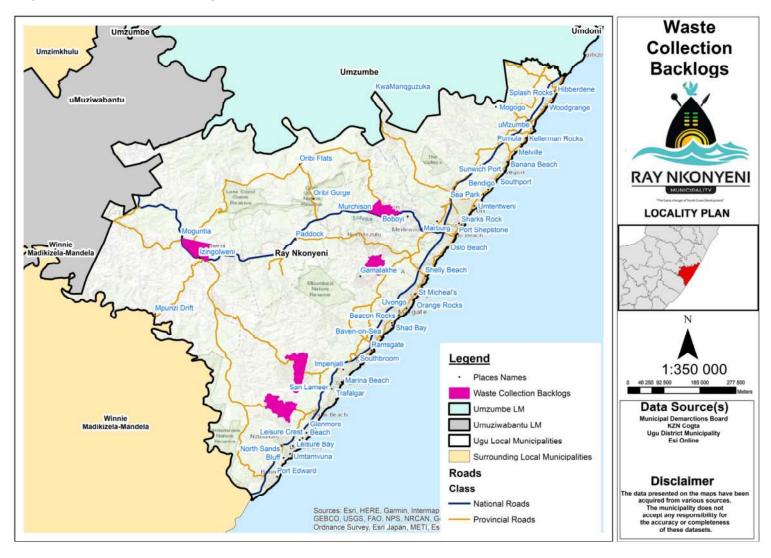

eas, however, there is a section dealing with Education and Waste programs as well as waste minimization initiatives. Some of the initiatives/study include ongoing waste education on illegal dumping/littering to communities and schools, advocating transformed attitudes in matters of waste management, school awareness programmes such as recycling, waste reduction to landfill site, Cost efficiency to rendering of services, Route Optimization for waste trucks. These are ongoing initiatives and strategic plans for sustainable waste management which also include participating in exchange program with other municipalities to learn best practices with regards to waste collection in rural areas.

The following map depicts areas with waste collection backlogs:



Map 43: Waste Collection Backlogs





Map 44: Areas With No Access to Sanitation





#### 3.5.3.8 Waste Types And Quantities

A study conducted in 2012 at the Oatlands weighbridge data show that:

- Domestic/Commercial waste was 61% of the total waste collected;
- The total recyclable content is 11.6%;
- Industrial waste was highly recoverable at ~22%;
- Industrial waste was dominated by polystyrene, polypropylene nets and K4-cardboard (packaging materials).
- Paper and plastic recyclables dominated the recyclable composition
- Commercial centres have room for improvement (e.g. The South Coast Shopping Centre yielded 100% recoverable waste material

#### 3.5.3.9 Waste Recycling, Treatment And Disposal

There is an appointed service provider for recycling of waste in RNM, which is Ravine Lane Recycling Facility. They were