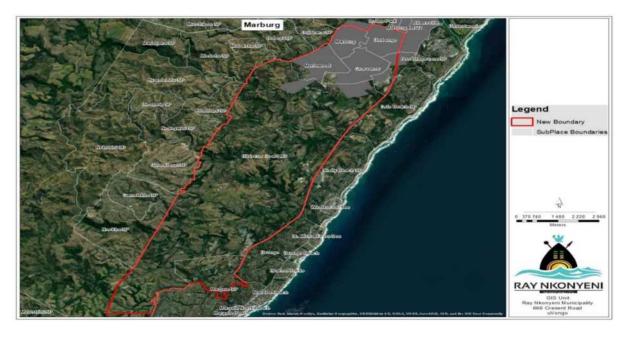

Below are percentages per age group as explained above:

0-14 Years : 31.74%

15-34 Years : 38.61%

35-64 Years : 25.21%

65+ : 4.44%

The below graph shows the population of the municipality.

Graph 3: Population per Age Group