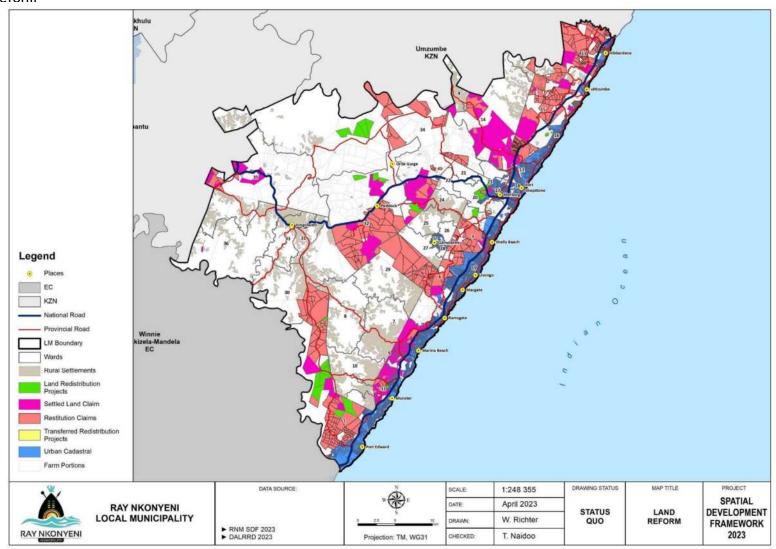

### **LIST OF MAPS**

| Map 1: Locality Map                                   | 2     |
|-------------------------------------------------------|-------|
| Map 2: Wards & Clusters                               |       |
| Map 3: Ray Nkonyeni Municipality Mines                | 22    |
| Map 4: UGU DM Infrastructure Plan by Eskom            | 34    |
| Map 5: Infrastructure Backlog                         | 75    |
| Map 6: PGDS Nodes                                     | . 106 |
| Map 7: Ugu LM Population Estimates                    | . 111 |
| Map 8: Population Distribution                        | . 117 |
| Map 9: Population Density                             | . 157 |
| Map 10: Broad Land Use Patterns                       | . 162 |
| Map 11: Land Ownership                                |       |
| Map 12: Land Reform                                   |       |
| Map 13: Land Use (Traditional Authorities)            |       |
| Map 14: Land Use (Settlement Typologies)              |       |
| Map 15: Land Use (Settlement Density)                 |       |
| Map 16: Nodes and Corridors                           |       |
| Map 17: Ray Nkonyeni Spatial Development Framework    |       |
| Map 18: uMuziwabantu SDF Map                          |       |
| Map 19: Umzumbe Municipality SDF                      |       |
| Map 20: Mbizana Municipality SD                       |       |
| Map 21: Agricultural Potential                        |       |
| Map 22: Agricultrural Land Categories                 |       |
| Map 23: Environmnetal Sensitive Areas                 |       |
| Map 24: Biodiveristy Conservation                     |       |
| Map 25: Biodiversity Land Coverage                    |       |
| Map 26: RNM Hydrological Features                     |       |
| Map 27: Mean Rainfall                                 |       |
| Map 28: Areas likely to be affected by Sea Level Rise |       |
| Map 29: Geology                                       |       |
| Map 30: Environmental Elements                        |       |
| Map 31: Environmental Vulnerability                   |       |
| Map 32: RNM Cumulative Hazards                        |       |
| Map 33: RNM Hazards                                   |       |
| Map 34: Disaster Risk Reduction Programmme            |       |
| Map 35: Areas with Poor Telecommunication Coverage    |       |
| Map 36: Water Delivery & Treatment                    |       |
| Map 37: RNM Bulk Water Infrastructure                 |       |
| Map 38: RNM Households With no Access to Water        | . 303 |
| Map 39: Areas Lacking Clean Water                     | . 305 |
| Map 40: Bulk Sanitation Infrastructure                |       |
| Map 41: Areas With No Access to Sanitation            | . 312 |
| Map 42: Waste Collection In Rural Areas               | . 317 |
| Map 43: Waste Collection Backlogs                     | . 319 |
| Map 44: Areas With No Access to Sanitation            | . 320 |
| Map 45: Waste Minimization Projects                   |       |
| Map 46: Recycling Drop-Off Centres                    |       |
| Map 47: UGU Municipality Locality                     |       |
| Map 48: Ray Nkonyeni Local Municipality               |       |
| Map 49: Ward Plan of the Four PHSHDA Areas            | . 332 |
| Map 50: Greater N2 Corridor PHDA                      | . 333 |
| Map 51: Land Use Proposals Plan                       | 334   |