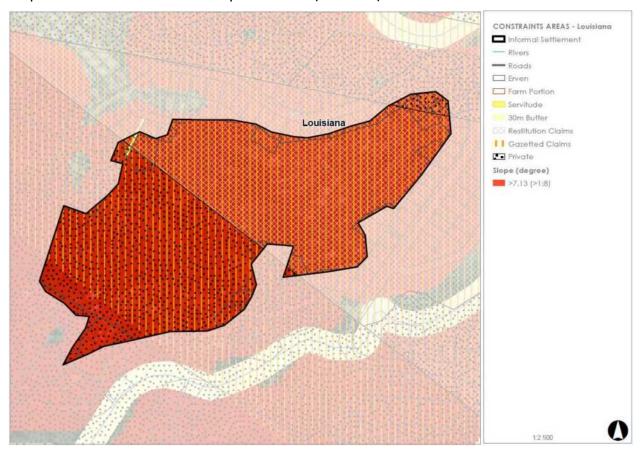

ently no sewer network within the settlement or surrounding areas. This will would therefore require significant investment in both bulk and reticulation infrastructure to provide connectivity.

Based on the above, the Louisiana informal settlement has been categorised as B2. The development response entails the provision of emergency basic services as an immediate response with eventual relocation to site fit for human settlement development.

**B2** 

Interim basic services upgrading plan and relocation strategy to be formulated

#### Site Constraints and Developable Areas

The following map depicts the site constraints detailed above, and provide clarity on why the Louisiana informal settlement is not fit for in-situ upgrading.

Map 72: Site Constraints & Development Areas (Louisiana)





#### Louisiana Informal Settlement Constrained Areas

The entire settlement is located on a very steep slope which exceeds a gradient of 1:8. While it is primarily due to the topography that the settlement is not viable for in-situ upgrading, a large portion of the settlement is located on privately owned land. Furthermore, a Gazetted land claim covers the entire extent of the settlement, while a restitution claim covers the eastern portion of the settlement. The constraints areas (areas not fit for development) comprise 76,049.69 m<sup>2</sup>, which is 100% of the overall settlement.

#### **Development Need**

The greater Louisiana informal settlement underwent upgrading in 2013. 697 sites were serviced with 564 housing units built. The balance of housing units (133 units) could not