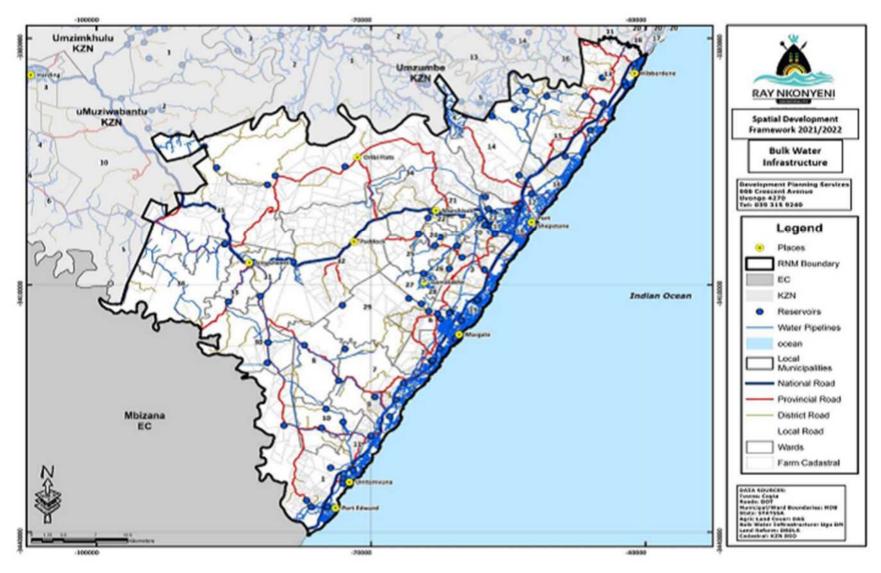

before being distributed to households. There are 4 UGU Water Treatment Plants located within RNM. They are situated in Ward 4, Ward 30, two (2) in Ward 34, with one of them bordering Ward 32. There are several waste water treatment works in the municipality. These waste water plants use physical, biological, and chemical methods to break down organic matter and stabilize the wastewater. They ensure that the treated wastewater can be safely returned to the environment and meets the safety and discharge regulations.

There are numerous water pump stations situated across the municipality to help provide water to as many households as possible.

On the following page is a map showing Water Delivery & Treatment



Map 36: Water Delivery & Treatment





Map 37: RNM Bulk Water Infrastructure





Map 38: RNM Households With no Access to Water





#### 3.5.1.3 Areas That Lack Access To Water

On the previous page is a map depicting households within RNM with no access to Water. Out of the 90 409 hh within RNM, 10 873 hh (13%) are estimated to be without access to water. The municipality noted that there are still backlogs in terms of clean water provision to some areas in many parts in the rural hinterland. Water access in the hinterland vary per ward. Some have better access connections while some have dry infrastructure connection. Wwrads that have the most poor water connection include ward 4,8,15,27, 29, 30, 31, 32, 34 35,36. More than 50% of hh source their water from springs, dams and rivers and are prone to a number of water borne diseases. The Ugu District Municipality