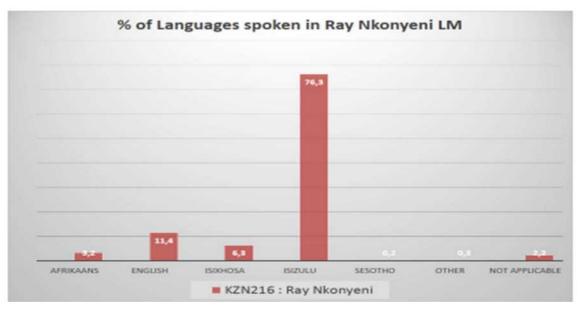

The graph on the following page summarizes RNM's population in terms of race.

Graph 7: Population By Race



Source: 2011 StatsSA



## 3.1.10 Population By Home Language

According to the KZN Provincial Language Policy, IsiZulu, English, Afrikaans and isiXhosa are already regarded as official languages in the province. Looking at the top five of the mostly spoken languages in the province, the findings are, in the eleven District Municipalities, isiZulu language is mostly spoken, hence in RNM isiZulu is the most spoken language (76%)

English is the second most popular spoken language, at 11.4% while IsiXhosa follows at 6.3%. Afrikaans is 3.2%. There are also other languages spoken by a very small minority.

The graph below details this information.

Graph 8: Home Language Percentage



Source: Statistics South Africa 2016 Community Survey



## 3.1.11 Youth percentage at Ugu District

In terms of youth percentage at Ugu District, Ray Nkonyeni Municipality has the highest (41%) followed by Umdoni Municipality with 39% while Umuziwabantu Municipality has the lowest (35.6%). Below is a graph showing the Ugu District's local municipalities youth population percentages.

Table 45: Youth Percentage per municipality

|              | Census 2011 Proportion | CS 2016 Proportion |
|--------------|------------------------|--------------------|
| Ray Nkonyeni | 37.3%                  | 40.9               |
| uMdoni       | ≈ 35.5%                | 38.9               |
| uMzumbe      | 33.7%                  | 35.8               |
| uMuziwabantu | 34.2%                  | 35.6