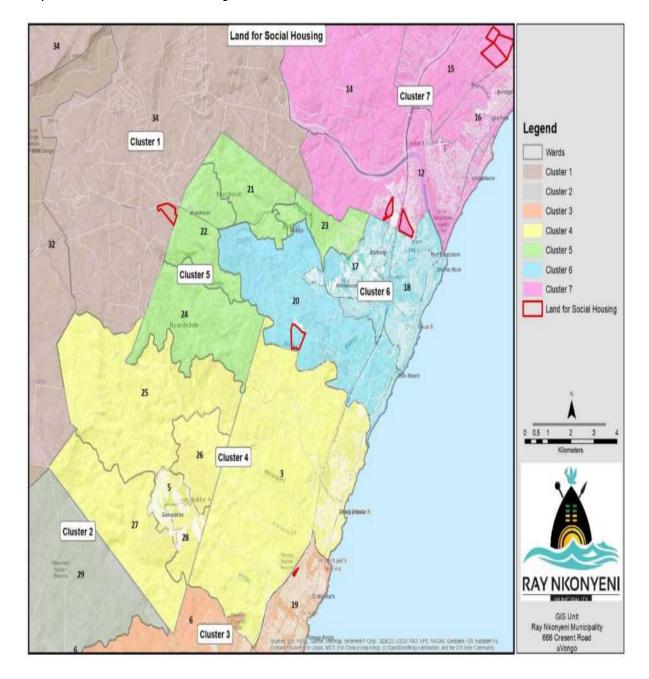

| Map 52: Implementation Plan                                       | 334 |
|-------------------------------------------------------------------|-----|
| Map 53: Cluster 4 - Gamalakhe Nositha PHDA                        | 335 |
| Map 54: Gamalakhe Nositha Land Use Proposals Plan                 | 336 |
| Map 55: Gamalakhe Nositha Implementation Plan                     | 336 |
| Map 56: Uvongo - Margate PHDA                                     | 337 |
| Map 57: Uvongo - Margate Land Use Propoasis Plan                  | 338 |
| Map 58: Uvongo - Margate Implementation Plan                      | 339 |
| Map 59: Shelly Beach Locality                                     | 340 |
| Map 60: Shelly Beach land Use Proposals Plan                      | 340 |
| Map 61: Shelly Beach Implementation Plan                          |     |
| Map 62: Municipal Restructuring Zones (Marburg)                   | 345 |
| Map 63: Municipal Restructuring Zones (Protea Park)               | 345 |
| Map 64: Municipal Restructuring Zones (Uvongo)                    | 346 |
| Map 65: Social Renting Housing - Marburg Site (Lot 26 of 4939)    | 347 |
| Map 66: Social Rental Housing - Marburg Site (Lot 29 of 4941)     | 347 |
| Map 67: Social Rental Housing - Uvongo (Lot 1675)                 | 348 |
| Map 68: Identified Sites for Social Housing                       |     |
| Map 69: Social Rental Housing and FLIP Housing (Identified Sites) | 349 |
| Map 70: Location of RNM Informal Settlements                      |     |
| Map 71: Louisiana Informal Settlement                             | 354 |
| Map 72: Site Constraints & Development Areas (Louisiana)          | 355 |
| Map 73: Masinenge Informal Settlement                             | 359 |
| Map 74: Site Constraints (Masinenge)                              | 360 |
| Map 75: Developable Areas (Masinenge)                             | 361 |
| Map 76: Approved Layout Plan (Masinenge)                          | 361 |
| Map 77: Mkhoolombe Informal Settlement                            | 364 |
| Map 78: Constraint Areas (Mkholombe)                              |     |
| Map 79: Developable Areas (Mkholombe)                             | 366 |
| Map 80: Approved Layout Plan 1 (Mkholombe)                        | 366 |
| Map 81: Approved Layout Plan 2 (Mkholombe)                        | 367 |
| Map 82: Upgrading Plan Content & Interventions                    | 368 |
| Map 83: Paddock Informal Settlement                               | 371 |
| Map 84: Housing Programmes & Project Location                     |     |
| Map 85: Informal Settlements                                      | 383 |
| Map 86: Land for Social Housing                                   | 384 |
| Map 87: Human Settlements Projects                                | 385 |
| Map 88: RNM Bulk Infrastructure                                   |     |
| Map 89: % Households with No Access to Electricity                | 392 |
| Map 90: Health facilities                                         | 403 |
| Map 91: Schools                                                   | 404 |
| Map 92: Sports                                                    | 405 |
| Map 93: Existing Road Infrastructure                              | 412 |
| Map 94: Industrial Development Zones                              | 437 |
| Map 95: LED Intervention Programmes                               | 442 |
| Map 96: RNM Catalytic Projects                                    | 448 |
| Map 97: LED Projects                                              | 450 |
| Map 98: Schools within the municipality                           |     |
| Map 99: Health facilities                                         |     |
| Map 100: Sports complex and sports fields                         | 484 |
| Map 101: CIF Map 1 – Consolidated CIF Projects                    |     |
| Map 102: Cluster One Projects                                     | 594 |
| Map 103: Cluster 2 & 3 Projects                                   | 595 |
| Map 104: Cluster 4, 5 & 6 Projects                                | 596 |