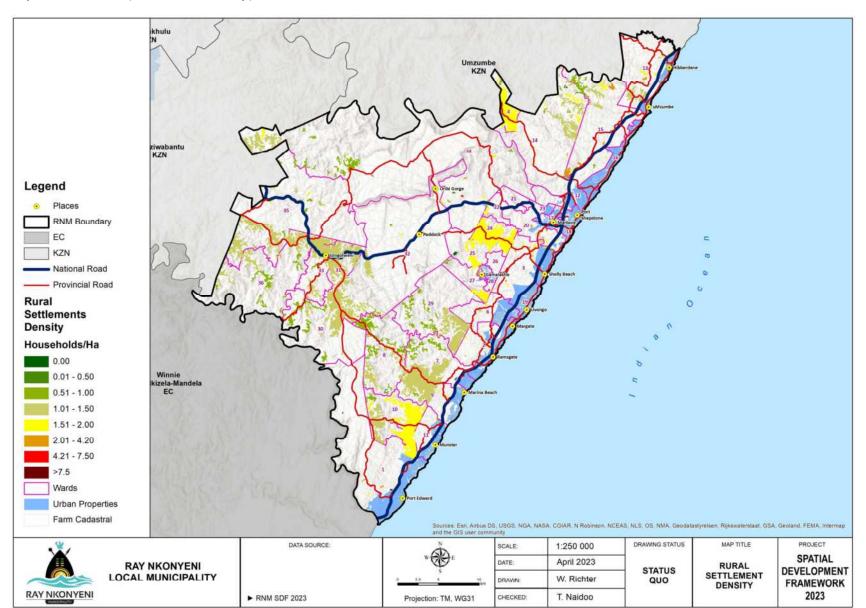

### **LIST OF MAPS**

| Map 1: Locality Map                                   | 2     |
|-------------------------------------------------------|-------|
| Map 2: Wards & Clusters                               |       |
| Map 3: Ray Nkonyeni Municipality Mines                | 22    |
| Map 4: UGU DM Infrastructure Plan by Eskom            | 34    |
| Map 5: Infrastructure Backlog                         | 75    |
| Map 6: PGDS Nodes                                     | . 106 |
| Map 7: Ugu LM Population Estimates                    | . 111 |
| Map 8: Population Distribution                        | . 117 |
| Map 9: Population Density                             | . 157 |
| Map 10: Broad Land Use Patterns                       | . 162 |
| Map 11: Land Ownership                                |       |
| Map 12: Land Reform                                   |       |
| Map 13: Land Use (Traditional Authorities)            |       |
| Map 14: Land Use (Settlement Typologies)              |       |
| Map 15: Land Use (Settlement Density)                 |       |
| Map 16: Nodes and Corridors                           |       |
| Map 17: Ray Nkonyeni Spatial Development Framework    |       |
| Map 18: uMuziwabantu SDF Map                          |       |
| Map 19: Umzumbe Municipality SDF                      |       |
| Map 20: Mbizana Municipality SD                       |       |
| Map 21: Agricultural Potential                        |       |
| Map 22: Agricultrural Land Categories                 |       |
| Map 23: Environmnetal Sensitive Areas                 |       |
| Map 24: Biodiveristy Conservation                     |       |
| Map 25: Biodiversity Land Coverage                    |       |
| Map 26: RNM Hydrological Features                     |       |
| Map 27: Mean Rainfall                                 |       |
| Map 28: Areas likely to be affected by Sea Level Rise |       |
| Map 29: Geology                                       |       |
| Map 30: Environmental Elements                        |       |
| Map 31: Environmental Vulnerability                   |       |
| Map 32: RNM Cumulative Hazards                        |       |
| Map 33: RNM Hazards                                   |       |
| Map 34: Disaster Risk Reduction Programmme            |       |
| Map 35: Areas with Poor Telecommunication Coverage    |       |
| Map 36: Water Delivery & Treatment                    |       |
| Map 37: RNM Bulk Water Infrastructure                 |       |
| Map 38: RNM Households With no Access to Water        | . 303 |
| Map 39: Areas Lacking Clean Water                     | . 305 |
| Map 40: Bulk Sanitation Infrastructure                |       |
| Map 41: Areas With No Access to Sanitation            | . 312 |
| Map 42: Waste Collection In Rural Areas               | . 317 |
| Map 43: Waste Collection Backlogs                     | . 319 |
| Map 44: Areas With No Access to Sanitation            | . 320 |
| Map 45: Waste Minimization Projects                   |       |
| Map 46: Recycling Drop-Off Centres                    |       |
| Map 47: UGU Municipality Locality                     |       |
| Map 48: Ray Nkonyeni Local Municipality               |       |
| Map 49: Ward Plan of the Four PHSHDA Areas            | . 332 |
| Map 50: Greater N2 Corridor PHDA                      | . 333 |
| Map 51: Land Use Proposals Plan                       | 334   |