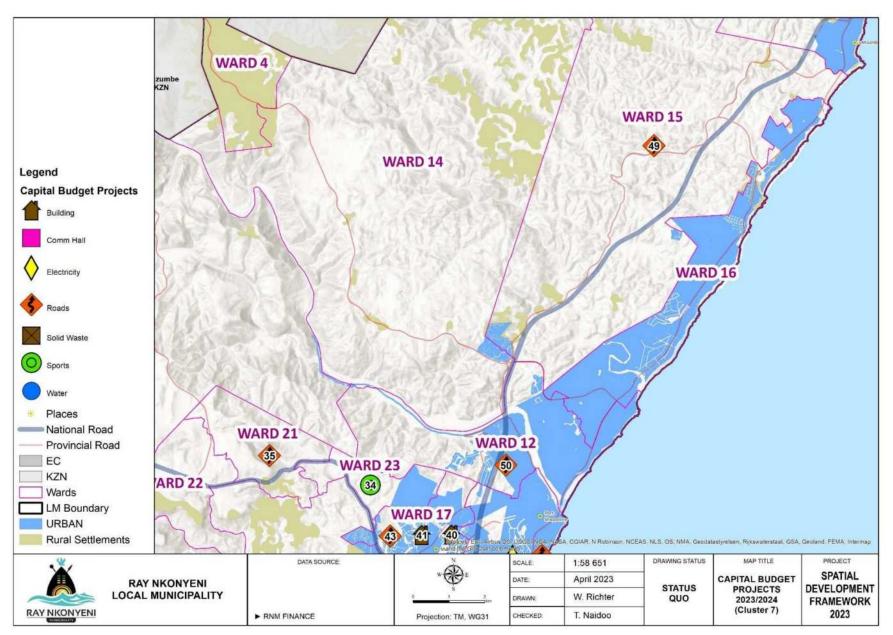

| Map 52: Implementation Plan                                       | 334 |
|-------------------------------------------------------------------|-----|
| Map 53: Cluster 4 - Gamalakhe Nositha PHDA                        | 335 |
| Map 54: Gamalakhe Nositha Land Use Proposals Plan                 | 336 |
| Map 55: Gamalakhe Nositha Implementation Plan                     | 336 |
| Map 56: Uvongo - Margate PHDA                                     | 337 |
| Map 57: Uvongo - Margate Land Use Propoasis Plan                  | 338 |
| Map 58: Uvongo - Margate Implementation Plan                      | 339 |
| Map 59: Shelly Beach Locality                                     | 340 |
| Map 60: Shelly Beach land Use Proposals Plan                      | 340 |
| Map 61: Shelly Beach Implementation Plan                          |     |
| Map 62: Municipal Restructuring Zones (Marburg)                   | 345 |
| Map 63: Municipal Restructuring Zones (Protea Park)               | 345 |
| Map 64: Municipal Restructuring Zones (Uvongo)                    | 346 |
| Map 65: Social Renting Housing - Marburg Site (Lot 26 of 4939)    | 347 |
| Map 66: Social Rental Housing - Marburg Site (Lot 29 of 4941)     | 347 |
| Map 67: Social Rental Housing - Uvongo (Lot 1675)                 | 348 |
| Map 68: Identified Sites for Social Housing                       |     |
| Map 69: Social Rental Housing and FLIP Housing (Identified Sites) | 349 |
| Map 70: Location of RNM Informal Settlements                      |     |
| Map 71: Louisiana Informal Settlement                             | 354 |
| Map 72: Site Constraints & Development Areas (Louisiana)          | 355 |
| Map 73: Masinenge Informal Settlement                             | 359 |
| Map 74: Site Constraints (Masinenge)                              | 360 |
| Map 75: Developable Areas (Masinenge)                             | 361 |
| Map 76: Approved Layout Plan (Masinenge)                          | 361 |
| Map 77: Mkhoolombe Informal Settlement                            | 364 |
| Map 78: Constraint Areas (Mkholombe)                              |     |
| Map 79: Developable Areas (Mkholombe)                             | 366 |
| Map 80: Approved Layout Plan 1 (Mkholombe)                        | 366 |
| Map 81: Approved Layout Plan 2 (Mkholombe)                        | 367 |
| Map 82: Upgrading Plan Content & Interventions                    | 368 |
| Map 83: Paddock Informal Settlement                               | 371 |
| Map 84: Housing Programmes & Project Location                     |     |
| Map 85: Informal Settlements                                      | 383 |
| Map 86: Land for Social Housing                                   | 384 |
| Map 87: Human Settlements Projects                                | 385 |
| Map 88: RNM Bulk Infrastructure                                   |     |
| Map 89: % Households with No Access to Electricity                | 392 |
| Map 90: Health facilities                                         | 403 |
| Map 91: Schools                                                   | 404 |
| Map 92: Sports                                                    | 405 |
| Map 93: Existing Road Infrastructure                              | 412 |
| Map 94: Industrial Development Zones                              | 437 |
| Map 95: LED Intervention Programmes                               | 442 |
| Map 96: RNM Catalytic Projects                                    | 448 |
| Map 97: LED Projects                                              | 450 |
| Map 98: Schools within the municipality                           |     |
| Map 99: Health facilities                                         |     |
| Map 100: Sports complex and sports fields                         | 484 |
| Map 101: CIF Map 1 – Consolidated CIF Projects                    |     |
| Map 102: Cluster One Projects                                     | 594 |
| Map 103: Cluster 2 & 3 Projects                                   | 595 |
| Map 104: Cluster 4, 5 & 6 Projects                                | 596 |