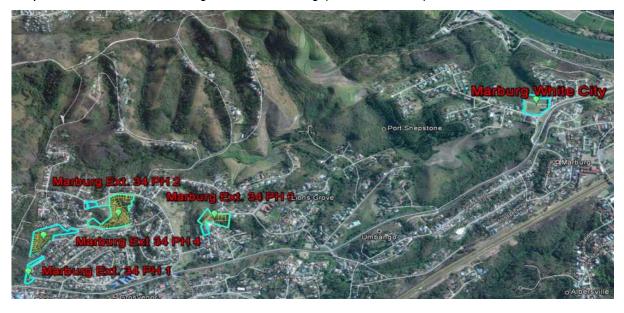

### **LIST OF MAPS**

| Map 1: Locality Map                                   | 2     |
|-------------------------------------------------------|-------|
| Map 2: Wards & Clusters                               |       |
| Map 3: Ray Nkonyeni Municipality Mines                | 22    |
| Map 4: UGU DM Infrastructure Plan by Eskom            | 34    |
| Map 5: Infrastructure Backlog                         | 75    |
| Map 6: PGDS Nodes                                     | . 106 |
| Map 7: Ugu LM Population Estimates                    | . 111 |
| Map 8: Population Distribution                        | . 117 |
| Map 9: Population Density                             | . 157 |
| Map 10: Broad Land Use Patterns                       | . 162 |
| Map 11: Land Ownership                                |       |
| Map 12: Land Reform                                   |       |
| Map 13: Land Use (Traditional Authorities)            |       |
| Map 14: Land Use (Settlement Typologies)              |       |
| Map 15: Land Use (Settlement Density)                 |       |
| Map 16: Nodes and Corridors                           |       |
| Map 17: Ray Nkonyeni Spatial Development Framework    |       |
| Map 18: uMuziwabantu SDF Map                          |       |
| Map 19: Umzumbe Municipality SDF                      |       |
| Map 20: Mbizana Municipality SD                       |       |
| Map 21: Agricultural Potential                        |       |
| Map 22: Agricultrural Land Categories                 |       |
| Map 23: Environmnetal Sensitive Areas                 |       |
| Map 24: Biodiveristy Conservation                     |       |
| Map 25: Biodiversity Land Coverage                    |       |
| Map 26: RNM Hydrological Features                     |       |
| Map 27: Mean Rainfall                                 |       |
| Map 28: Areas likely to be affected by Sea Level Rise |       |
| Map 29: Geology                                       |       |
| Map 30: Environmental Elements                        |       |
| Map 31: Environmental Vulnerability                   |       |
| Map 32: RNM Cumulative Hazards                        |       |
| Map 33: RNM Hazards                                   |       |
| Map 34: Disaster Risk Reduction Programmme            |       |
| Map 35: Areas with Poor Telecommunication Coverage    |       |
| Map 36: Water Delivery & Treatment                    |       |
| Map 37: RNM Bulk Water Infrastructure                 |       |
| Map 38: RNM Households With no Access to Water        | . 303 |
| Map 39: Areas Lacking Clean Water                     | . 305 |
| Map 40: Bulk Sanitation Infrastructure                |       |
| Map 41: Areas With No Access to Sanitation            | . 312 |
| Map 42: Waste Collection In Rural Areas               | . 317 |
| Map 43: Waste Collection Backlogs                     | . 319 |
| Map 44: Areas With No Access to Sanitation            | . 320 |
| Map 45: Waste Minimization Projects                   |       |
| Map 46: Recycling Drop-Off Centres                    |       |
| Map 47: UGU Municipality Locality                     |       |
| Map 48: Ray Nkonyeni Local Municipality               |       |
| Map 49: Ward Plan of the Four PHSHDA Areas            | . 332 |
| Map 50: Greater N2 Corridor PHDA                      | . 333 |
| Map 51: Land Use Proposals Plan                       | 334   |