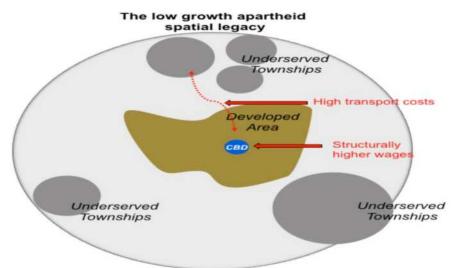

The Speakers forum has one ordinary meeting per quarter, provided that the other members may request a special meeting by making a written submission to the chairperson. The Chairperson of the Forum is the Speaker of the District Municipality. Meetings of the Speakers Forum rotates among member municipalities. One of the core duties of this forum is to table to full council all that was discussed in all the IGR structures for comments.

# iv. The Municipal Manager's Forum (Technical Command)

The state's capacity is weakest where socio-economic pressures are the greatest. This is the result of the planning imbalances of the past. The diagram below illustrates what most municipalities currently face, but not limited to it alone. The municipal Managers' forum is a platform to discuss them.



Illustration 14: The Low Growth Apartheid Spatial Legacy

The Municipal Manager's Forum was also established in 2005 by Ugu District and meets on regular basis, with all four local municipalities fully participating. Issues raised at this forum are discussed at Corporate Management meetings in all the locals. Amongst other issues discussed, the Forum sees to it that resolutions taken at Mayors forum are being implemented. It also discusses challenges experienced at each local municipality as explained in the diagram. Munimec, which is a technical support for PCF discusses issues affecting at both local and District levels and so these issues are further discussed at the Managers' Forum and seek way forward.



# v. Chief Financial Officer's Forum

This Forum is a platform for the various