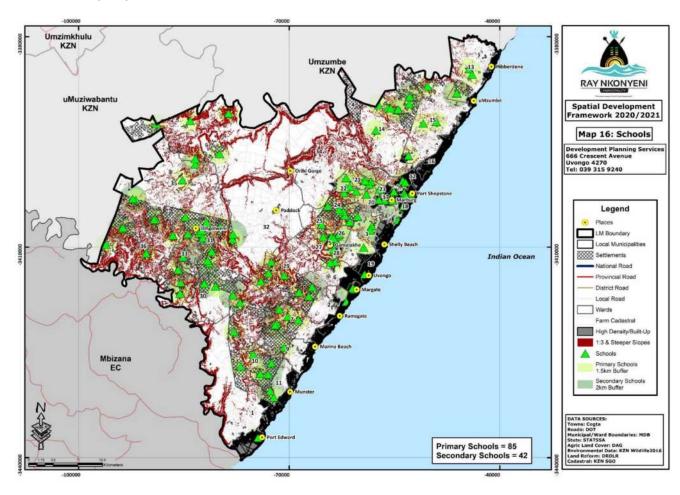

ucation in the Province were raised by the the Premier of KZN during his 2021 State of the Province Address. He mentioned a need to develop human strategy capacity, increase enrolment rate in TVET colleges and that there should be a seamless transition of learners from early childhood development to adult literacy. RNM prides itself by that it has managed to address these issues because more students are now recorded to be registered in the TVET colleges within the municipality. There has also been an increase in the Grade 1 enrolment which also is in line with the Premier's 2021 education goal that there should be an increase and maintaining of enrolment in Primary schools. On the following page is a map showing schools within the municipality.



Map 98: Schools within the municipality





Urban schools are better equipped within the municipality as compared to those in deep rural areas. Wards 34, 35 and 36 have a shortage of schools such that learners walk more than 5km. Within the municipality also, it has emerged that a number of rural communities have a shortage of pre-schools as well as primary schools as compared to urban areas. There are no facilities such as libraries in rural schools. Furthermore, most schools in rural areas have no proper teaching facilities such as laboratories. The teacher-learner ratio is too high, resulting in poor matric results. Where there are no bridges, crossing is often dangerous and learners are often forced to wade through flooded rivers during rainy seasons subjecting themselves to being swept away or being eaten by crocodiles.

Su