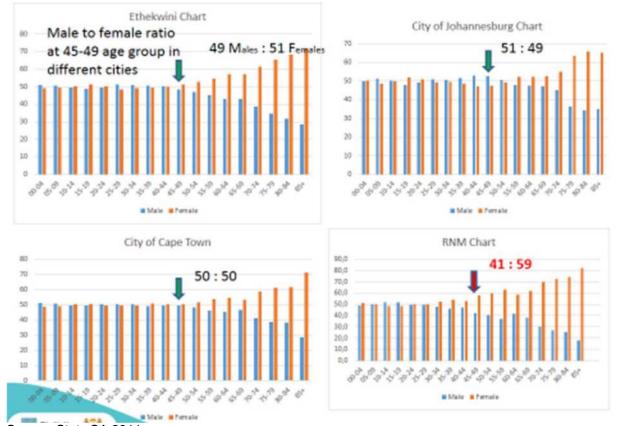

9 shows a decline while in these metros is the opposite. This comparison will assist in comparing our health and economic programmes against those of these metros. The rationale behind this comparison is to ensure that our economic programmes and health programmes are enough to uphold the number of males deteriorating. The significance of this age group is that at this age, most people are economic active with most holding stable jobs with families and other major responsibilities they attend to as compared to the other age groups. So as a municipality, is it vital to compare this category with that of Metros considering that the municipality is ranked amongst the top five local municipalities in the Province in terms of population.



Graph 9: Population in Five Year Age Group per Metro



Source: Stats SA 2011

When looking at the male versus female population age group between the ages of 40-60 years from the above areas, one can conclude that there is not much of a difference in population between the two genders as compare to our municipality. It must be noted that these are large metros with plenty of job opportunities, and so Ray Nkonyeni as UGu's leading economic hub must ensure that it retains its male population by uplifting its economy to ensure plenty of job opportunities.

#### 3.1.13 Race Population Distribution Per Ward

The African population is evenly distributed in almost all the wards. However, in the wards along the coastal belt, which are urban, ward 2, 16 and 19, have a higher concentration of white population as compared to the other races. Ward 17 co