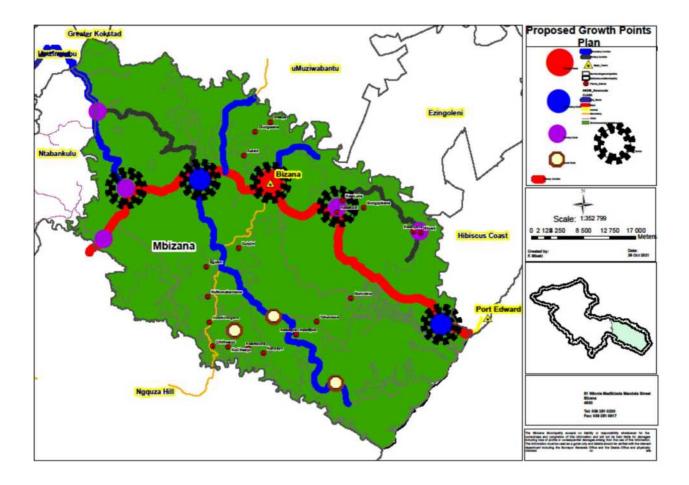

### **LIST OF MAPS**

| Map 1: Locality Map                                   | 2     |
|-------------------------------------------------------|-------|
| Map 2: Wards & Clusters                               |       |
| Map 3: Ray Nkonyeni Municipality Mines                | 22    |
| Map 4: UGU DM Infrastructure Plan by Eskom            | 34    |
| Map 5: Infrastructure Backlog                         | 75    |
| Map 6: PGDS Nodes                                     | . 106 |
| Map 7: Ugu LM Population Estimates                    | . 111 |
| Map 8: Population Distribution                        | . 117 |
| Map 9: Population Density                             | . 157 |
| Map 10: Broad Land Use Patterns                       | . 162 |
| Map 11: Land Ownership                                |       |
| Map 12: Land Reform                                   |       |
| Map 13: Land Use (Traditional Authorities)            |       |
| Map 14: Land Use (Settlement Typologies)              |       |
| Map 15: Land Use (Settlement Density)                 |       |
| Map 16: Nodes and Corridors                           |       |
| Map 17: Ray Nkonyeni Spatial Development Framework    |       |
| Map 18: uMuziwabantu SDF Map                          |       |
| Map 19: Umzumbe Municipality SDF                      |       |
| Map 20: Mbizana Municipality SD                       |       |
| Map 21: Agricultural Potential                        |       |
| Map 22: Agricultrural Land Categories                 |       |
| Map 23: Environmnetal Sensitive Areas                 |       |
| Map 24: Biodiveristy Conservation                     |       |
| Map 25: Biodiversity Land Coverage                    |       |
| Map 26: RNM Hydrological Features                     |       |
| Map 27: Mean Rainfall                                 |       |
| Map 28: Areas likely to be affected by Sea Level Rise |       |
| Map 29: Geology                                       |       |
| Map 30: Environmental Elements                        |       |
| Map 31: Environmental Vulnerability                   |       |
| Map 32: RNM Cumulative Hazards                        |       |
| Map 33: RNM Hazards                                   |       |
| Map 34: Disaster Risk Reduction Programmme            |       |
| Map 35: Areas with Poor Telecommunication Coverage    |       |
| Map 36: Water Delivery & Treatment                    |       |
| Map 37: RNM Bulk Water Infrastructure                 |       |
| Map 38: RNM Households With no Access to Water        | . 303 |
| Map 39: Areas Lacking Clean Water                     | . 305 |
| Map 40: Bulk Sanitation Infrastructure                |       |
| Map 41: Areas With No Access to Sanitation            | . 312 |
| Map 42: Waste Collection In Rural Areas               | . 317 |
| Map 43: Waste Collection Backlogs                     | . 319 |
| Map 44: Areas With No Access to Sanitation            | . 320 |
| Map 45: Waste Minimization Projects                   |       |
| Map 46: Recycling Drop-Off Centres                    |       |
| Map 47: UGU Municipality Locality                     |       |
| Map 48: Ray Nkonyeni Local Municipality               |       |
| Map 49: Ward Plan of the Four PHSHDA Areas            | . 332 |
| Map 50: Greater N2 Corridor PHDA                      | . 333 |
| Map 51: Land Use Proposals Plan                       | 334   |