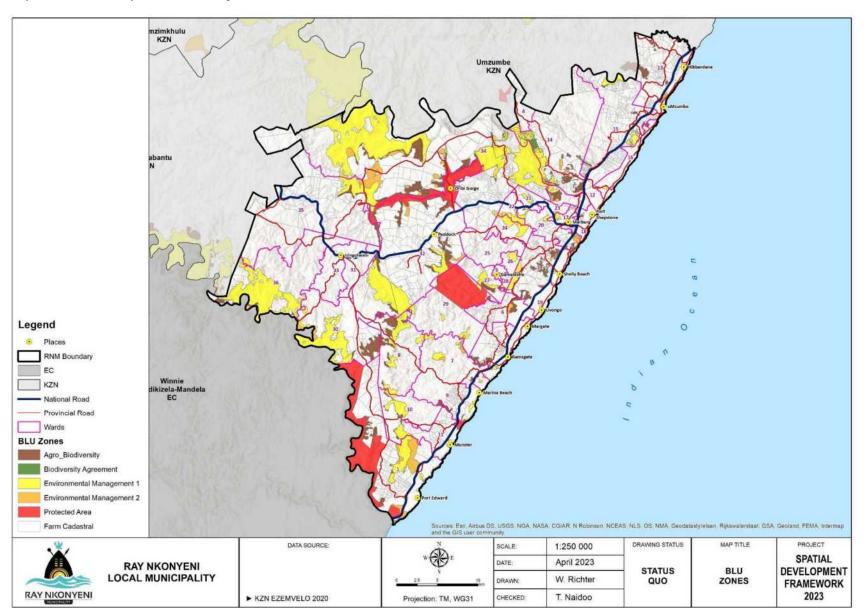

khulu River
- Mtamvuna River
- Mbizana River
- Vungu River
- Mzumbe River; and
- Mzikhulwane River

#### 3.2.14.1.5 Coastal Issues

With Climate change (discussed in section below) on the rise, the coastline within Ray Nkonyeni Municipality has experienced higher rainfall levels along with flash floods causing rapid flooding in the Urban part of the municipality. The map below shows the increase in rainfall levels moving from inland towards the coastline. The municipality aught to intervene with strategic mitigation methods in order to reduce the risk to infrastructure and crucial buildings within the CBD and built-up areas.

On the following pages are maps showing Biodiversity, Hydrology & Mean Annual Rainfall.



Map 24: Biodiveristy Conservation





Map 25: Biodiversity Land Coverage





Map 26: RNM Hydrological Features





Map 27: Mean Rainfall





# **3.2.1.4.1.3 Key Challenges**

| Key Challenges                                                                                                                                                                                           | Mitigation method                                                                                                                                                                                                                                                                                                                                                                                                                                               |
|----------------------------------------