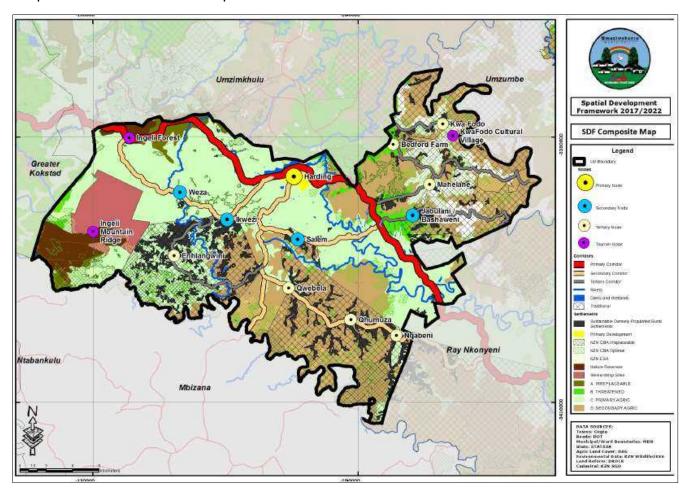

to be taken into consideration: -

- Primary Corridor: Umuziwabantu SDF identifies the N2 which traverses both Municipalities. This serves as both the activity and economic corridor for the three municipalities.
- Primary Agriculture: Umuziwabantu Municipality identifies the opportunity for agriculture which borders the municipality. This aspect is acknowledged by both Ray Nkonyeni and Umuziwabantu.
- Environmental Conservation and/or Conservation Corridor: there is also environmental conservation uses bordering the Umuziwabantu Local Municipality which should be



considered through the use of buffering around the environmentally sensitive environments.

 Landscape corridors linking the coast and the berg occur from Ray Nkonyeni to Umziwabantu and beyond.

Map 18: uMuziwabantu SDF Map



#### 3.2.1.10.2 Umzumbe Local SDF

Umzumbe Municipality is located northeast of Ray Nkonyeni Municipality. It is a predominantly rural municipality which is also considered to be peripheral to the economy of Ray Nkonyeni Municipality. The key alignment issues include the following:

- The N2 route linking both municipalities is identified as a primary corridor.
- Primary east-west corridors link the coast to St Faith's in Umzumbe LM. This takes on the form of the P68, which connects St Faiths, Dweshula and Assissi in Umzumbe, to Port Shepstone. In addition, the P286 (which forms an important route through the central part of Umzumbe to the north) connects Msinsini in Umzumbe to Hibberdene in Ray Nkonyeni.
- Specific attention should be drawn to the proper management of the coastal strip