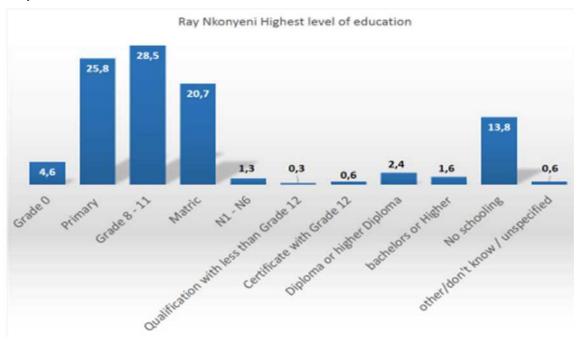

### **LIST OF Graphs**

| Graph 1: RNM's Revenue from June 2016 - July 2018     | 17  |
|-------------------------------------------------------|-----|
| Graph 2: Population Pyramid                           | 112 |
| Graph 3: Population per Age Group                     |     |
| Graph 4: RNM Population per Gender                    | 113 |
| Graph 5: Population Percentage per Local Municipality | 114 |
| Graph 6: Top 6 KZN LMs                                | 115 |
| Graph 7: Population By Race                           | 117 |
| Graph 8: Home Language Percentage                     | 118 |
| Graph 9: Population in Five Year Age Group per Metro  | 120 |
| Graph 10: Employment vs Unemployment                  | 122 |
| Graph 11: RNM Labour Indicators                       | 123 |
| Graph 12: RNM Employment by Gender                    | 124 |
| Graph 13: Formal Employment by Skill Level            | 125 |
| Graph 14: RNM Youth Employment (%)                    | 125 |
| Graph 15: RNM Education Levels                        | 135 |
| Graph 16: People Living with Disabilities             | 142 |
| Graph 17: Ray Nkonyeni Municipality Level of Service  | 306 |
| Graph 18: Types of Sanitation                         | 311 |
| Graph 19: Households Involved in Agriculture          | 431 |
| Graph 20: RNM Youth Employment (%)                    | 467 |
| Graph 21: Employment by Race                          | 468 |
| Graph 22: Income levels by Race breakdown             | 468 |
| Graph 23: Levels of Education                         | 472 |