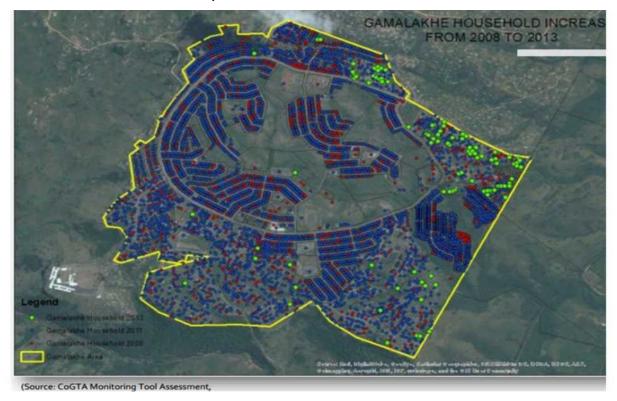

o the economic growth of the municipality. The municipality has identified land along Izotsha Corridor and Hibberdene and Margate for future industrial development.



## 3.2.1.8.16 Future Development Corridor

Illustration 9: Future Development Corridor





## 3.2.1.9 Densification

Densification is a spatial structuring tool that can positively contribute to sustainable urban growth, should it be applied accordingly.

## 3.2.1.9.1 Gamalakhe Densification Monitoring

Gamalakhe Township was used as an example for the use of densification monitoring tool. This involved mapping and showing household increase between 2008, 2011 and up to 2013. The two illustrations bellow show the densification of the township.

Illustration 10: Gamalakhe Density 1





Illustration 11: Gamalakhe Density 2



#### 3.2.1.10 Cross-Border Alignment Issues

As per the National and Provincial policies and legislation (MSA-S26 (d), MSA Regs S2 (4) (h), municipalities are required to provide a clear indication of how the SDF is aligned with the planning of neighbouring municipalities. Ray Nkonyeni Local Municipality has a mandate to ensure that its IDP is in compliance with the planning legislation and policies to give effect to the development of a SDF as the spatial representation of the IDP. There is a structure of planners that was established to ensure continuous alignment through the District Development Model where planning is down with all relevant stakeholders, rather than in silos.

## 3.2.1.10.1 Umuziwabantu Local SDF

The following alignment issues between Ray Nkonyeni and Umuziwabantu w