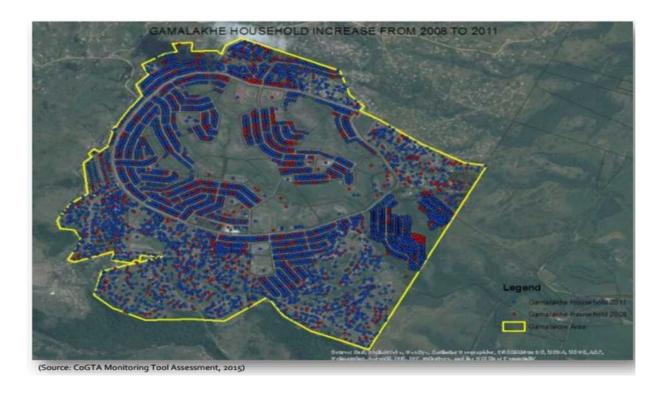

pstone which also extensively contribute to the economic growth of the municipality. The municipality has identified land along Izotsha Corridor and Hibberdene and Margate for future industrial development.



## 3.2.1.8.16 Future Development Corridor

Illustration 9: Future Development Corridor





## 3.2.1.9 Densification

Densification is a spatial structuring tool that can positively contribute to sustainable urban growth, should it be applied accordingly.

## 3.2.1.9.1 Gamalakhe Densification Monitoring

Gamalakhe Township was used as an example for the use of densification monitoring tool. This involved mapping and showing household increase between 2008, 2011 and up to 2013. The two illustrations bellow show the densification of the township.

Illustration 10: Gamalakhe Density 1





Illustration 11: Gamalakhe Density 2



#### 3.2.1.10 Cross-Border Alignment Issues

As per the National and Provincial policies and legislation (MSA-S26 (d), MSA Regs S2 (4) (h), municipalities are required to provide a clear indication of how the SDF is aligned with the planning of neighbouring municipalities. Ray Nkonyeni Local Municipality has a mandate to ensure that its IDP is in compliance with the planning legislation and policies to give effect to the development of a SDF as the spatial representation of the IDP. There is a structure of planners that was established to ensure continuous alignment through the District Development Model where planning is down with all relevant stakeholders, rather than in silos.

## 3.2.1.10.1 Umuziwabantu Local SDF

The following alignment issu