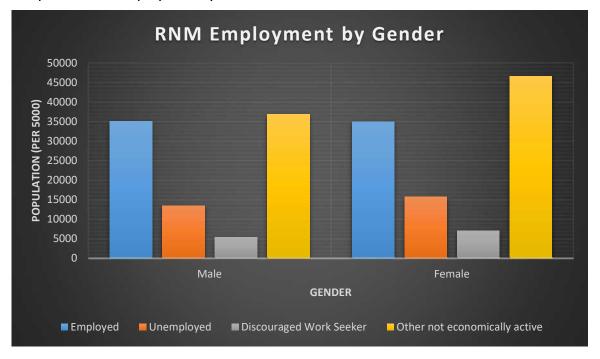

### **LIST OF Graphs**

| Graph 1: RNM's Revenue from June 2016 - July 2018     | 17  |
|-------------------------------------------------------|-----|
| Graph 2: Population Pyramid                           | 112 |
| Graph 3: Population per Age Group                     |     |
| Graph 4: RNM Population per Gender                    | 113 |
| Graph 5: Population Percentage per Local Municipality | 114 |
| Graph 6: Top 6 KZN LMs                                | 115 |
| Graph 7: Population By Race                           | 117 |
| Graph 8: Home Language Percentage                     | 118 |
| Graph 9: Population in Five Year Age Group per Metro  | 120 |
| Graph 10: Employment vs Unemployment                  | 122 |
| Graph 11: RNM Labour Indicators                       | 123 |
| Graph 12: RNM Employment by Gender                    | 124 |
| Graph 13: Formal Employment by Skill Level            | 125 |
| Graph 14: RNM Youth Employment (%)                    | 125 |
| Graph 15: RNM Education Levels                        | 135 |
| Graph 16: People Living with Disabilities             | 142 |
| Graph 17: Ray Nkonyeni Municipality Level of Service  | 306 |
| Graph 18: Types of Sanitation                         | 311 |
| Graph 19: Households Involved in Agriculture          | 431 |
| Graph 20: RNM Youth Employment (%)                    | 467 |
| Graph 21: Employment by Race                          | 468 |
| Graph 22: Income levels by Race breakdown             | 468 |
| Graph 23: Levels of Education                         | 472 |