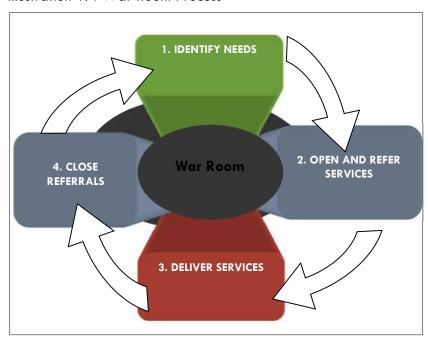

om operates. The primary clients of OSS are the most vulnerable groups within poor households. OSS defines the most vulnerable groups as women, children, youth, unemployed adults who either are jobless or earn below minimum wage, unskilled and illiterate adults, the chronically sick, persons living with disabilities and the elderly (see illustration below).



Illustration 16: Operation Sukuma Sakhe Target Groups



# 3.4.14.3 War Rooms

War rooms are intended for the mostly deprived wards, so in as much as it was mentioned earlier on that OSS is fully functional in all wards, it must be noted that in urban wards there are no war rooms, but meetings are held on monthly basis to obtain the needed information to be cascaded to relevant sector departments.

Illustration 17: War Room Process





# 3.4.14.3.1 War Room Challenges

It must further be mentioned that even though war rooms are functional, there are no suffient tools of trade to function effectively. Below are the obstacles that hinder effective functioning of these war rooms:

- Non-attendance by Sector Departments
- Lack of proper training tools on the programme
- No resources e.g. stationery and other equipment since CDW's are not in all wards
- Poor response and non submission of referral forms to Sector Departments
- High volume of unresolved issues raised in war rooms and non-intervention by the Sector Department

# 3.4.14.4. District Development Model Implementation

RNM fully aligns with the DDM in rolling out of OSS. Functional tasks teams at both Provincial and District level have been created to deliver in