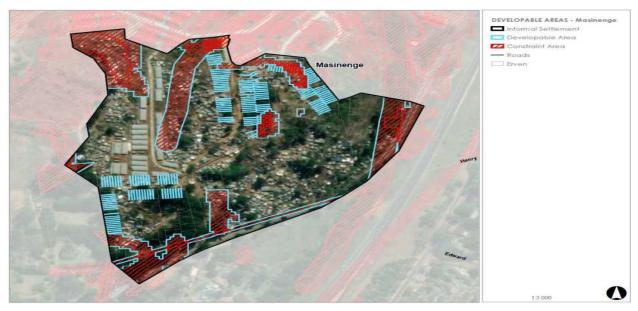

Table 5: RNM Clusters & Wards

| Cluster | Wards                            | Description                                                                                                                                                                                                                                                                                                                                                                                                                                                                                                                                              |
|---------|----------------------------------|----------------------------------------------------------------------------------------------------------------------------------------------------------------------------------------------------------------------------------------------------------------------------------------------------------------------------------------------------------------------------------------------------------------------------------------------------------------------------------------------------------------------------------------------------------|
|         |                                  | Many households do not have access to tap water and sanitation                                                                                                                                                                                                                                                                                                                                                                                                                                                                                           |
| 1       | 30, 31, 32, 33, 34, 35<br>and 36 | <ul> <li>The cluster is located on the outer west of RNM, and has one town centre – Ezinqoleni.</li> <li>Wards are mostly rural and land is under traditional authority.</li> <li>Most of the facilities in the wards are located in the Southern part.</li> <li>Oribi Gorge is located within the cluster.</li> <li>Most dominant land use are grasslands, thickets, bushlands, water bodies and indigenous forests.</li> <li>Main economic activities include mining and quarrying, commercial agriculture (sugar cane, sugar beans, nuts).</li> </ul> |
| 2.      | 7, 8, 9, and 29                  | <ul> <li>Located on the south east of the Municipality. The cluster extends from the coastal belt in the east into the coastal hinterland in the west.</li> <li>The cluster is predominantly rural.</li> <li>Dominant land use is high potential land.</li> <li>Large proportion of households engage in subsistence vegetable and poultry farming.</li> </ul>                                                                                                                                                                                           |
| 3       | 1, 2, 6, 10, 11, and 19          | <ul> <li>The cluster is located along the coastal strip of RNM and iss predominantly urban.</li> <li>Three towns are located in the cluster - Margate, Umtamvuna and Port Edward.</li> <li>Main economic activities include commercial agriculture, and some pockets of mining/quarrying activities on the south eastern parts.</li> <li>Most dominant land use is high potential land.</li> <li>Most households have access to tap water and waterborne sanitation.</li> </ul>                                                                          |
| 4.      | 3, 5, 25, 26, 27, and<br>28      | <ul> <li>Some parts of the cluster are located on the coastal strip, and extend into the coastal hinterland of RNM in the west.</li> <li>Most dominant land use is high agricultural potential land.</li> <li>Main economic activities include tourism, commercial and subsistence farming, mining and light industry.</li> <li>Most households have access to water and sanitation</li> </ul>                                                                                                                                                           |
| 5.      | 21, 22, 23, and 24               | <ul> <li>The cluster lies along the N2 corridor, and is predominantly rural.</li> <li>The dominant land use is high agricultural land, low density residential and conservation.</li> <li>Main economic activities include commercial and subsistence farming, small-scale mining and tourism.</li> <li>The cluster is relatively well provided with infrastructure such as water and sanitation.</li> </ul>                                                                                                                                             |
| 6.      | 4, 17, 18, and 20                | <ul> <li>Located on the coastal belt with some wards extending to the coastal hinterland.</li> <li>Predominantly urban, with the primary node (Port Shepstone) of RNM located in the cluster.</li> <li>Main economic activities include industrial, commercial and subsistence farming, commercial activities and tourism.</li> </ul>                                                                                                                                                                                                                    |