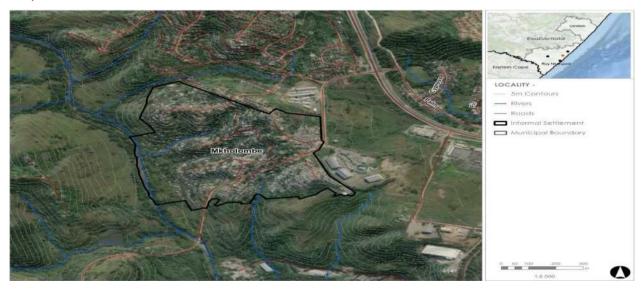

### **LIST OF MAPS**

| Map 1: Locality Map                                   | 2     |
|-------------------------------------------------------|-------|
| Map 2: Wards & Clusters                               |       |
| Map 3: Ray Nkonyeni Municipality Mines                | 22    |
| Map 4: UGU DM Infrastructure Plan by Eskom            | 34    |
| Map 5: Infrastructure Backlog                         | 75    |
| Map 6: PGDS Nodes                                     | . 106 |
| Map 7: Ugu LM Population Estimates                    | . 111 |
| Map 8: Population Distribution                        | . 117 |
| Map 9: Population Density                             | . 157 |
| Map 10: Broad Land Use Patterns                       | . 162 |
| Map 11: Land Ownership                                |       |
| Map 12: Land Reform                                   |       |
| Map 13: Land Use (Traditional Authorities)            |       |
| Map 14: Land Use (Settlement Typologies)              |       |
| Map 15: Land Use (Settlement Density)                 |       |
| Map 16: Nodes and Corridors                           |       |
| Map 17: Ray Nkonyeni Spatial Development Framework    |       |
| Map 18: uMuziwabantu SDF Map                          |       |
| Map 19: Umzumbe Municipality SDF                      |       |
| Map 20: Mbizana Municipality SD                       |       |
| Map 21: Agricultural Potential                        |       |
| Map 22: Agricultrural Land Categories                 |       |
| Map 23: Environmnetal Sensitive Areas                 |       |
| Map 24: Biodiveristy Conservation                     |       |
| Map 25: Biodiversity Land Coverage                    |       |
| Map 26: RNM Hydrological Features                     |       |
| Map 27: Mean Rainfall                                 |       |
| Map 28: Areas likely to be affected by Sea Level Rise |       |
| Map 29: Geology                                       |       |
| Map 30: Environmental Elements                        |       |
| Map 31: Environmental Vulnerability                   |       |
| Map 32: RNM Cumulative Hazards                        |       |
| Map 33: RNM Hazards                                   |       |
| Map 34: Disaster Risk Reduction Programmme            |       |
| Map 35: Areas with Poor Telecommunication Coverage    |       |
| Map 36: Water Delivery & Treatment                    |       |
| Map 37: RNM Bulk Water Infrastructure                 |       |
| Map 38: RNM Households With no Access to Water        | . 303 |
| Map 39: Areas Lacking Clean Water                     | . 305 |
| Map 40: Bulk Sanitation Infrastructure                |       |
| Map 41: Areas With No Access to Sanitation            | . 312 |
| Map 42: Waste Collection In Rural Areas               | . 317 |
| Map 43: Waste Collection Backlogs                     | . 319 |
| Map 44: Areas With No Access to Sanitation            | . 320 |
| Map 45: Waste Minimization Projects                   |       |
| Map 46: Recycling Drop-Off Centres                    |       |
| Map 47: UGU Municipality Locality                     |       |
| Map 48: Ray Nkonyeni Local Municipality               |       |
| Map 49: Ward Plan of the Four PHSHDA Areas            | . 332 |
| Map 50: Greater N2 Corridor PHDA                      | . 333 |
| Map 51: Land Use Proposals Plan                       | 334   |

| Map 52: Implementation Plan                                       | 334 |
|-------------------------------------------------------------------|-----|
| Map 53: Cluster 4 - Gamalakhe Nositha PHDA                        | 335 |
| Map 54: Gamalakhe Nositha Land Use Proposals Plan                 | 336 |
| Map 55: Gamalakhe Nositha Implementation Plan                     | 336 |
| Map 56: Uvongo - Margate PHDA                                     | 337 |
| Map 57: Uvongo - Margate Land Use Propoasis Plan                  | 338 |
| Map 58: Uvongo - Margate Implementation Plan                      | 339 |
| Map 59: Shelly Beach Locality                                     | 340 |
| Map 60: Shelly Beach land Use Proposals Plan                      | 340 |
| Map 61: Shelly Beach Implementation Plan                          |     |
| Map 62: Municipal Restructuring Zones (Marburg)                   | 345 |
| Map 63: Municipal Restructuring Zones (Protea Park)               | 345 |
| Map 64: Municipal Restructuring Zones (Uvongo)                    | 346 |
| Map 65: Social Renting Housing - Marburg Site (Lot 26 of 4939)    | 347 |
| Map 66: Social Rental Housing - Marburg Site (Lot 29 of 4941)     | 347 |
| Map 67: Social Rental Housing - Uvongo (Lot 1675)                 | 348 |
| Map 68: Identified Sites for Social Housing                       |     |
| Map 69: Social Rental Housing and FLIP Housing (Identified Sites) | 349 |
| Map 70: Location of RNM Informal Settlements                      |     |
| Map 71: Louisiana Informal Settlement                             | 354 |
| Map 72: Site Constraints & Development Areas (Louisiana)          | 355 |
| Map 73: Masinenge Informal Settlement                             | 359 |
| Map 74: Site Constraints (Masinenge)                              | 360 |
| Map 75: Developable Areas (Masinenge)                             | 361 |
| Map 76: Approved Layout Plan (Masinenge)                          | 361 |
| Map 77: Mkhoolombe Informal Settlement                            | 364 |
| Map 78: Constraint Areas (Mkholombe)                              |     |
| Map 79: Developable Areas (Mkholombe)                             | 366 |
| Map 80: Approved Layout Plan 1 (Mkholombe)                        | 366 |
| Map 81: Approved Layout Plan 2 (Mkholombe)                        | 367 |
| Map 82: Upgrading Plan Content & Interventions                    | 368 |
| Map 83: Paddock Informal Settlement                               | 371 |
| Map 84: Housing Programmes & Project Location                     |     |
| Map 85: Informal Settlements                                      | 383 |
| Map 86: Land for Social Housing                                   | 384 |
| Map 87: Human Settlements Projects                                | 385 |
| Map 88: RNM Bulk Infrastructure                                   |     |
| Map 89: % Households with No Access to Electricity                | 392 |
| Map 90: Health facilities                                         | 403 |
| Map 91: Schools                                                   | 404 |
| Map 92: Sports                                                    | 405 |
| Map 93: Existing Road Infrastructure                              | 412 |
| Map 94: Industrial Development Zones                              | 437 |
| Map 95: LED Intervention Programmes                               | 442 |
| Map 96: RNM Catalytic Projects                                    | 448 |
| Map 97: LED Projects                                              | 450 |
| Map 98: Schools within the municipality                           |     |
| Map 99: Health facilities                                         |     |
| Map 100: Sports complex and sports fields                         | 484 |
| Map 101: CIF Map 1 – Consolidated CIF Projects                    |     |
| Map 102: Cluster One Projects                                     | 594 |
| Map 103: Cluster 2 & 3 Projects                                   | 595 |
| Map 104: Cluster 4, 5 & 6 Projects                                | 596 |