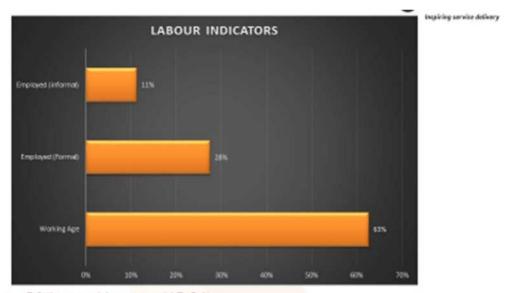

### **LIST OF Graphs**

| Graph 1: RNM's Revenue from June 2016 - July 2018     | 17  |
|-------------------------------------------------------|-----|
| Graph 2: Population Pyramid                           | 112 |
| Graph 3: Population per Age Group                     |     |
| Graph 4: RNM Population per Gender                    | 113 |
| Graph 5: Population Percentage per Local Municipality | 114 |
| Graph 6: Top 6 KZN LMs                                | 115 |
| Graph 7: Population By Race                           | 117 |
| Graph 8: Home Language Percentage                     | 118 |
| Graph 9: Population in Five Year Age Group per Metro  | 120 |
| Graph 10: Employment vs Unemployment                  | 122 |
| Graph 11: RNM Labour Indicators                       | 123 |
| Graph 12: RNM Employment by Gender                    | 124 |
| Graph 13: Formal Employment by Skill Level            | 125 |
| Graph 14: RNM Youth Employment (%)                    | 125 |
| Graph 15: RNM Education Levels                        | 135 |
| Graph 16: People Living with Disabilities             | 142 |
| Graph 17: Ray Nkonyeni Municipality Level of Service  | 306 |
| Graph 18: Types of Sanitation                         | 311 |
| Graph 19: Households Involved in Agriculture          | 431 |
| Graph 20: RNM Youth Employment (%)                    | 467 |
| Graph 21: Employment by Race                          | 468 |
| Graph 22: Income levels by Race breakdown             | 468 |
| Graph 23: Levels of Education                         | 472 |