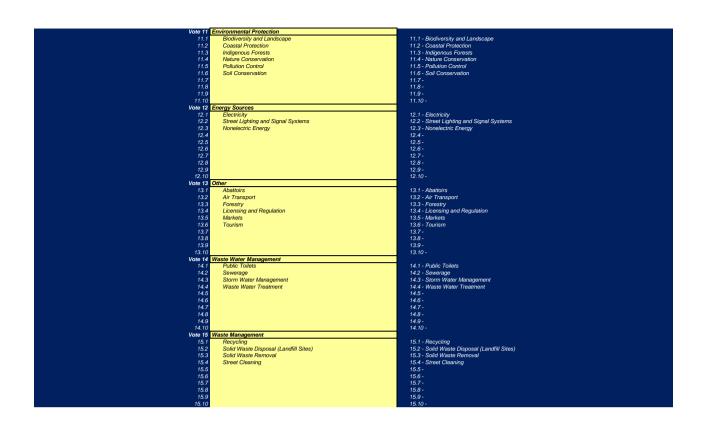

| Organisational Structure Votes                                                                                                                                                                                                                                                     |                                                                                                               | Complete Votes & Sub-Votes                                                                                                                                                                                                                                                                                                                                     | Select Org. Structure                                                                                                                                                                                                                                                                                                                                                                                                                                                                                                                                                                                                                                                                                                                                                                                                                                                                                                                                                                                                                                                                                                                                                                                                                                                                                                                                                                                                                                                                                                                                                                                                                                                                                                                                                                                                                                                                                                                                                                                                                                                                                                          |
|------------------------------------------------------------------------------------------------------------------------------------------------------------------------------------------------------------------------------------------------------------------------------------|---------------------------------------------------------------------------------------------------------------|----------------------------------------------------------------------------------------------------------------------------------------------------------------------------------------------------------------------------------------------------------------------------------------------------------------------------------------------------------------|--------------------------------------------------------------------------------------------------------------------------------------------------------------------------------------------------------------------------------------------------------------------------------------------------------------------------------------------------------------------------------------------------------------------------------------------------------------------------------------------------------------------------------------------------------------------------------------------------------------------------------------------------------------------------------------------------------------------------------------------------------------------------------------------------------------------------------------------------------------------------------------------------------------------------------------------------------------------------------------------------------------------------------------------------------------------------------------------------------------------------------------------------------------------------------------------------------------------------------------------------------------------------------------------------------------------------------------------------------------------------------------------------------------------------------------------------------------------------------------------------------------------------------------------------------------------------------------------------------------------------------------------------------------------------------------------------------------------------------------------------------------------------------------------------------------------------------------------------------------------------------------------------------------------------------------------------------------------------------------------------------------------------------------------------------------------------------------------------------------------------------|
| Vote 1 - Executive and Council Vote 2 - Finance and Administration Vote 3 - Internal Audit Vote 4 - Community and Social Services Vote 5 - Sport and Recreation Vote 6 - Public Safety Vote 7 - Housing Vote 9 - Health Vote 9 - Planning and Development Vote 10 - Road Transport | Vote 1<br>1.1<br>1.2<br>1.3<br>1.4<br>1.5<br>1.6<br>1.7<br>1.8                                                | Executive and Council Mayor and Council Municipal Manager, Town Secretary and Chief Executive                                                                                                                                                                                                                                                                  | 1.1 - Mayor and Council 1.2 - Municipal Manager, Town Secretary and Chief Executive 1.3 1.4 1.5 1.6 1.7 1.7 1.8 1.9 1.9                                                                                                                                                                                                                                                                                                                                                                                                                                                                                                                                                                                                                                                                                                                                                                                                                                                                                                                                                                                                                                                                                                                                                                                                                                                                                                                                                                                                                                                                                                                                                                                                                                                                                                                                                                                                                                                                                                                                                                                                        |
| Vote 11 - Environmental Protection Vote 12 - Energy Sources Vote 13 - Other Vote 14 - Waste Water Management Vote 15 - Waste Management Vote 16 - Water Management Vote 16 - Water Management                                                                                      | 1.10<br>Vote 2<br>2.1<br>2.2<br>2.3<br>2.4<br>2.5<br>2.6<br>2.7<br>2.8<br>2.9<br>2.10<br>Vote 3<br>3.1<br>3.2 | Finance and Administration  Administrative and Corporate Support Asset Management Finance Fleet Management Human Resources Information Technology Legal Services Marketing, Customer Relations, Publicity and Media Co-ordination Property Services Loughy Chain Management Internal Audit Governance Function Risk Management Risk Management Risk Management | 1.10 - 2.1 - Administrative and Corporate Support 2.2 - Asset Management 2.3 - Finance 2.4 - Fleet Management 2.5 - Human Resources 2.6 - Information Technology 2.7 - Legal Services 2.8 - Marketing, Customer Relations, Publicity and Media Co-ordination 2.9 - Properly Services 2.10 - Supply Chain Management 3.1 - Governance Function 3.2 - Risk Management                                                                                                                                                                                                                                                                                                                                                                                                                                                                                                                                                                                                                                                                                                                                                                                                                                                                                                                                                                                                                                                                                                                                                                                                                                                                                                                                                                                                                                                                                                                                                                                                                                                                                                                                                            |
|                                                                                                                                                                                                                                                                                    | 3.3<br>3.4<br>3.5<br>3.6<br>3.7<br>3.8<br>3.9<br>3.10<br><b>Vote 4</b>                                        | Security Services  Community and Social Services Aged Care                                                                                                                                                                                                                                                                                                     | 3.3 - Security Services 3.4 - 3.5 - 3.6 - 3.7 - 3.8 - 3.9 - 3.10 - 4.1 - Aged Care                                                                                                                                                                                                                                                                                                                                                                                                                                                                                                                                                                                                                                                                                                                                                                                                                                                                                                                                                                                                                                                                                                                                                                                                                                                                                                                                                                                                                                                                                                                                                                                                                                                                                                                                                                                                                                                                                                                                                                                                                                             |
|                                                                                                                                                                                                                                                                                    | 4.2<br>4.3<br>4.4<br>4.5<br>4.6<br>4.7<br>4.8<br>4.9<br>4.10<br><b>Vote 5</b>                                 | Agricultural Indigenous and Customary Law Museums and Art Galleries Child Care Facilities Community Halls and Facilities Commeteres, Furnaria Parlicurs and Crematoriums Libraries and Archives Disaster Management Education Sport and Recreation Beaches and Jetties                                                                                         | 42 - Agricultural 43 - Indigenous and Customary Law 44 - Museums and Art Galleries 45 - Child Care Facilities 46 - Community Halls and Facilities 47 - Cemeleries, Funeral Parlours and Crematoriums 48 - Ubrares and Archives 49 - Disaster Management 410 - Education 5.1 - Beaches and Jetties                                                                                                                                                                                                                                                                                                                                                                                                                                                                                                                                                                                                                                                                                                                                                                                                                                                                                                                                                                                                                                                                                                                                                                                                                                                                                                                                                                                                                                                                                                                                                                                                                                                                                                                                                                                                                              |
|                                                                                                                                                                                                                                                                                    | 5.2<br>5.3<br>5.4<br>5.5<br>5.6<br>5.7<br>5.8<br>5.9<br>5.10<br><b>Vote 6</b>                                 | Casinos, Racing, Gambling, Wagering Community Parks (including Nurseries) Recreational Facilities Sports Grounds and Stadiums  Public Safety                                                                                                                                                                                                                   | 5.2 - Casinos, Raining, Gambling, Wagening 5.3 - Community Parks (including Nurseries) 5.4 - Recreational Facilities 5.5 - Sports Grounds and Stadiums 5.6 - 5.7 - 5.8 - 5.9 - 5.10 -                                                                                                                                                                                                                                                                                                                                                                                                                                                                                                                                                                                                                                                                                                                                                                                                                                                                                                                                                                                                                                                                                                                                                                                                                                                                                                                                                                                                                                                                                                                                                                                                                                                                                                                                                                                                                                                                                                                                          |
|                                                                                                                                                                                                                                                                                    | 6.1<br>6.2<br>6.3<br>6.4<br>6.5<br>6.6<br>6.7<br>6.8<br>6.9<br>6.10<br><b>Vote 7</b>                          | Civil Defence Cleansing Control of Public Nuisances Fencing and Fences Fire Fighting and Protection Licensing and Control of Animals Police Forces, Traffic and Street Parking Control Pounds  Housing                                                                                                                                                         | 6.1 - Civil Defence 6.2 - Cleansing 6.3 - Control of Public Nuisances 6.4 - Fancing and Fances 6.5 - Fire Fighting and Protection 6.6 - Licensing and Control of Animals 6.7 - Police Forces, Traffic and Street Parking Control 6.8 - Pounds 6.9 - 6.10 -                                                                                                                                                                                                                                                                                                                                                                                                                                                                                                                                                                                                                                                                                                                                                                                                                                                                                                                                                                                                                                                                                                                                                                                                                                                                                                                                                                                                                                                                                                                                                                                                                                                                                                                                                                                                                                                                     |
|                                                                                                                                                                                                                                                                                    | 7.1<br>7.2<br>7.3<br>7.4<br>7.5<br>7.6<br>7.7<br>7.8<br>7.9<br>7.10<br><b>Vote 8</b>                          | Housing<br>Informal Settlements                                                                                                                                                                                                                                                                                                                                | 7.1 - Housing 7.2 - Informal Settlements 7.3 - 7.4 7.5 - 7.6 - 7.7 7.7 - 7.8 - 7.9 7.9 - 7.10 -                                                                                                                                                                                                                                                                                                                                                                                                                                                                                                                                                                                                                                                                                                                                                                                                                                                                                                                                                                                                                                                                                                                                                                                                                                                                                                                                                                                                                                                                                                                                                                                                                                                                                                                                                                                                                                                                                                                                                                                                                                |
|                                                                                                                                                                                                                                                                                    | 8.1<br>8.2<br>8.3<br>8.4<br>8.5<br>8.6<br>8.7<br>8.8<br>8.9                                                   | Ambulance Health Services Laboratory Services Food Control Health Surveillance and Prevention of Communicable Diseases includi Vector Control Chemical Safety                                                                                                                                                                                                  | 8.1 - Ambulance 8.2 - Health Services 8.3 - Laboratory Services 8.4 - Food Centrol 8.5 - Health Surveillance and Prevention of Communicable Diseases including immunizations 8.6 - Vector Control 8.7 - Chemical Safety 8.8 - 8.9 - 8.10 -                                                                                                                                                                                                                                                                                                                                                                                                                                                                                                                                                                                                                                                                                                                                                                                                                                                                                                                                                                                                                                                                                                                                                                                                                                                                                                                                                                                                                                                                                                                                                                                                                                                                                                                                                                                                                                                                                     |
|                                                                                                                                                                                                                                                                                    | 9.1<br>9.2<br>9.3<br>9.4<br>9.5<br>9.6<br>9.7<br>9.8<br>9.9                                                   | Planning and Development Billboards Corporate Wide Strategic Planning (IDPs, LEDs) Central City Improvement District Development Facilitation Economic Development/Planning Regional Planning and Development Town Planning, Building Regulations and Enforcement, and City Engin Project Management Unit Provincial Planning Support to Local Municipalities  | 9.1 - Billboards 9.2 - Corporate Wide Strategic Planning (IDPs, LEDs) 9.3 - Central City Improvement District 9.4 - Development Facilitation 9.5 - Economic Development/Blanning 9.6 - Regional Planning and Development 9.7 - Town Planning, Building Regulations and Enforcement, and City Engineer 9.8 - Project Management Unit 9.9 - Provincial Planning 9.10 - Support to Local Municipalities                                                                                                                                                                                                                                                                                                                                                                                                                                                                                                                                                                                                                                                                                                                                                                                                                                                                                                                                                                                                                                                                                                                                                                                                                                                                                                                                                                                                                                                                                                                                                                                                                                                                                                                           |
|                                                                                                                                                                                                                                                                                    | Vote 10<br>10.1<br>10.2<br>10.3<br>10.4<br>10.5<br>10.6<br>10.7<br>10.8<br>10.9                               | Road Transport Public Transport Road and Traffic Regulation Roads Taxi Ranks                                                                                                                                                                                                                                                                                   | 10.1 - Public Transport 10.2 - Road and Traffic Regulation 10.3 - Roads 10.4 - Taxi Ranks 10.5 - 10.6 - 10.7 - 10.8 - 10.9 - 10.8 - 10.9 - 10.8 - 10.9 - 10.9 - 10.9 - 10.9 - 10.9 - 10.9 - 10.9 - 10.9 - 10.9 - 10.10 - 10.10 - 10.10 - 10.10 - 10.10 - 10.10 - 10.10 - 10.10 - 10.10 - 10.10 - 10.10 - 10.10 - 10.10 - 10.10 - 10.10 - 10.10 - 10.10 - 10.10 - 10.10 - 10.10 - 10.10 - 10.10 - 10.10 - 10.10 - 10.10 - 10.10 - 10.10 - 10.10 - 10.10 - 10.10 - 10.10 - 10.10 - 10.10 - 10.10 - 10.10 - 10.10 - 10.10 - 10.10 - 10.10 - 10.10 - 10.10 - 10.10 - 10.10 - 10.10 - 10.10 - 10.10 - 10.10 - 10.10 - 10.10 - 10.10 - 10.10 - 10.10 - 10.10 - 10.10 - 10.10 - 10.10 - 10.10 - 10.10 - 10.10 - 10.10 - 10.10 - 10.10 - 10.10 - 10.10 - 10.10 - 10.10 - 10.10 - 10.10 - 10.10 - 10.10 - 10.10 - 10.10 - 10.10 - 10.10 - 10.10 - 10.10 - 10.10 - 10.10 - 10.10 - 10.10 - 10.10 - 10.10 - 10.10 - 10.10 - 10.10 - 10.10 - 10.10 - 10.10 - 10.10 - 10.10 - 10.10 - 10.10 - 10.10 - 10.10 - 10.10 - 10.10 - 10.10 - 10.10 - 10.10 - 10.10 - 10.10 - 10.10 - 10.10 - 10.10 - 10.10 - 10.10 - 10.10 - 10.10 - 10.10 - 10.10 - 10.10 - 10.10 - 10.10 - 10.10 - 10.10 - 10.10 - 10.10 - 10.10 - 10.10 - 10.10 - 10.10 - 10.10 - 10.10 - 10.10 - 10.10 - 10.10 - 10.10 - 10.10 - 10.10 - 10.10 - 10.10 - 10.10 - 10.10 - 10.10 - 10.10 - 10.10 - 10.10 - 10.10 - 10.10 - 10.10 - 10.10 - 10.10 - 10.10 - 10.10 - 10.10 - 10.10 - 10.10 - 10.10 - 10.10 - 10.10 - 10.10 - 10.10 - 10.10 - 10.10 - 10.10 - 10.10 - 10.10 - 10.10 - 10.10 - 10.10 - 10.10 - 10.10 - 10.10 - 10.10 - 10.10 - 10.10 - 10.10 - 10.10 - 10.10 - 10.10 - 10.10 - 10.10 - 10.10 - 10.10 - 10.10 - 10.10 - 10.10 - 10.10 - 10.10 - 10.10 - 10.10 - 10.10 - 10.10 - 10.10 - 10.10 - 10.10 - 10.10 - 10.10 - 10.10 - 10.10 - 10.10 - 10.10 - 10.10 - 10.10 - 10.10 - 10.10 - 10.10 - 10.10 - 10.10 - 10.10 - 10.10 - 10.10 - 10.10 - 10.10 - 10.10 - 10.10 - 10.10 - 10.10 - 10.10 - 10.10 - 10.10 - 10.10 - 10.10 - 10.10 - 10.10 - 10.10 - 10.10 - 10.10 - 10.10 - 10.10 - 10.10 - 10.10 - 10.10 - 10.10 - 10.10 - 10.10 - 10.10 - 10.10 - 10.10 - 10.10 |