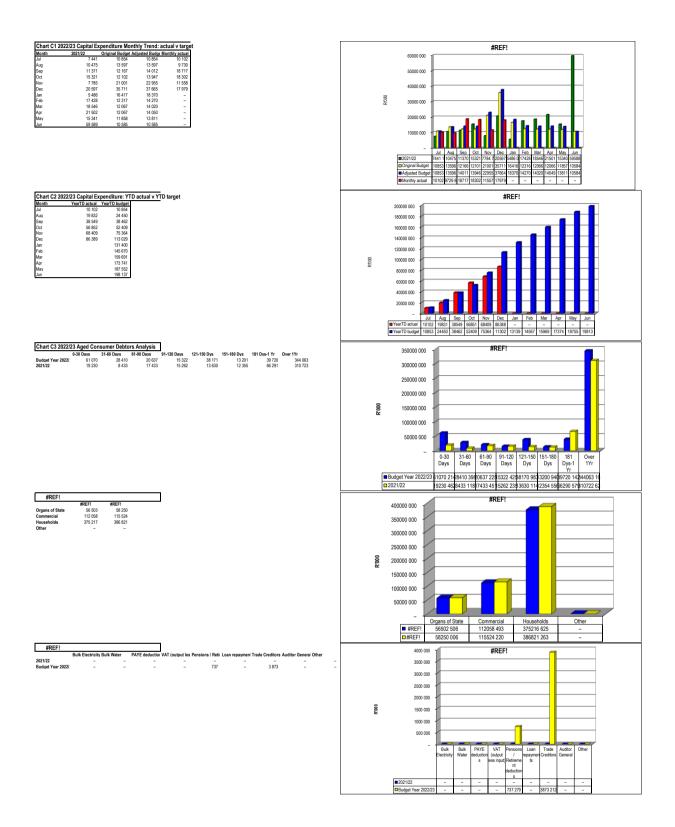

| 1   | -       | -        | -        | -       | -                | -       | -                    |               | -         |
| Total Capital Expenditure on upgrading of existing assets | 1   | 56 485  | 41 380   | 42 169   | 4 895   | 35 347           | 20 907  | (14 440)             | -69.1%        | 42 169    |
| Sakuai Eskonanaro on abdraanid oi evisniid assers         |     | 00400   | -1 300   | -2 103   | - 4 03J | 00 04/           | 10 301  | (1 <del>4</del> 440) | · · · ·       | -2 103    |

#### References

1. Total Capital Expenditure on new assets (SC13a) plus Total Capital Expenditure on renewal of existing assets (SC13b) plus Total Capital Expenditure on upgrading of existing assets (SC13e) must reconcile to total capital expenditure in Table C5 check balance