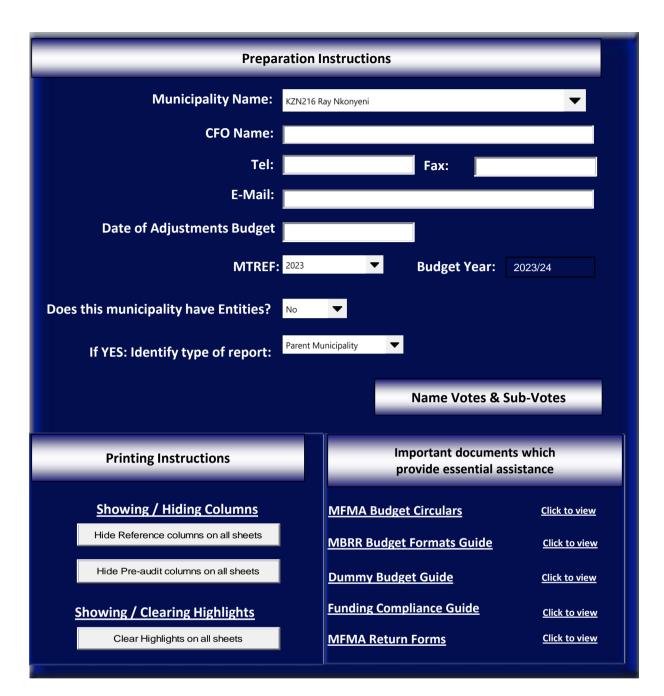

| A. GENERAL INFORMATION<br>Municipality      | KZN216 Ray Nkonyeni                               | Set name on 'Inst            | ructions' sheet                                                                                                                                                                                                                                                                                                                                                                                                                                                                                                                                                                                                                                                                                     |
|---------------------------------------------|---------------------------------------------------|------------------------------|-----------------------------------------------------------------------------------------------------------------------------------------------------------------------------------------------------------------------------------------------------------------------------------------------------------------------------------------------------------------------------------------------------------------------------------------------------------------------------------------------------------------------------------------------------------------------------------------------------------------------------------------------------------------------------------------------------|
| Grade                                       |                                                   | 5 1 Grada in terms of th     | ne Remuneration of Public Office Bearers Act.                                                                                                                                                                                                                                                                                                                                                                                                                                                                                                                                                                                                                                                       |
| Sidde                                       |                                                   |                              | te remaineration of Fabile Onice Dearers Act.                                                                                                                                                                                                                                                                                                                                                                                                                                                                                                                                                                                                                                                       |
| Province                                    | KZN KWAZULU-NATAL                                 |                              |                                                                                                                                                                                                                                                                                                                                                                                                                                                                                                                                                                                                                                                                                                     |
| Web Address                                 | www.kwadukuza.gov.za                              |                              |                                                                                                                                                                                                                                                                                                                                                                                                                                                                                                                                                                                                                                                                                                     |
| e-mail Address                              |                                                   |                              |                                                                                                                                                                                                                                                                                                                                                                                                                                                                                                                                                                                                                                                                                                     |
| B. CONTACT INFORMATION                      |                                                   |                              |                                                                                                                                                                                                                                                                                                                                                                                                                                                                                                                                                                                                                                                                                                     |
| Postal address:                             |                                                   |                              |                                                                                                                                                                                                                                                                                                                                                                                                                                                                                                                                                                                                                                                                                                     |
| P.O. Box                                    | P O BOX 72                                        |                              |                                                                                                                                                                                                                                                                                                                                                                                                                                                                                                                                                                                                                                                                                                     |
| City / Town                                 | KWADUKUZA                                         |                              |                                                                                                                                                                                                                                                                                                                                                                                                                                                                                                                                                                                                                                                                                                     |
| Postal Code                                 | 4450                                              |                              |                                                                                                                                                                                                                                                                                                                                                                                                                                                                                                                                                                                                                                                                                                     |
| Street address                              |                                                   |                              |                                                                                                                                                                                                                                                                                                                                                                                                                                                                                                                                                                                                                                                                                                     |
| Building                                    | Civic Building                                    |                              |                                                                                                                                                                                                                                                                                                                                                                                                                                                                                                                                                                                                                                                                                                     |
| Street No. & Name                           | 14 Chief Albert Luthuli Street                    |                              |                                                                                                                                                                                                                                                                                                                                                                                                                                                                                                                                                                                                                                                                                                     |
| City / Town                                 | Kwadukuza                                         |                              |                                                                                                                                                                                                                                                                                                                                                                                                                                                                                                                                                                                                                                                                                                     |
| Postal Code                                 | 4450                                              |                              |                                                                                                                                                                                                                                                                                                                                                                                                                                                                                                                                                                                                                                                                                                     |
| General Contacts                            |                                                   | —                            |                                                                                                                                                                                                                                                                                                                                                                                                                                                                                                                                                                                                                                                                                                     |
| Telephone number                            | 032 437 5000                                      |                              |                                                                                                                                                                                                                                                                                                                                                                                                                                                                                                                                                                                                                                                                                                     |
| Fax number                                  | 032 437 5098                                      |                              |                                                                                                                                                                                                                                                                                                                                                                                                                                                                                                                                                                                                                                                                                                     |
| C. POLITICAL LEADERSHIP                     |                                                   |                              |                                                                                                                                                                                                                                                                                                                                                                                                                                                                                                                                                                                                                                                                                                     |
| Speaker:                                    |                                                   | Secretary/PA to              | the Speaker:                                                                                                                                                                                                                                                                                                                                                                                                                                                                                                                                                                                                                                                                                        |
| ID Number                                   |                                                   | ID Number                    |                                                                                                                                                                                                                                                                                                                                                                                                                                                                                                                                                                                                                                                                                                     |
| Title                                       | Mrs                                               | Title                        | Ms                                                                                                                                                                                                                                                                                                                                                                                                                                                                                                                                                                                                                                                                                                  |
| Name                                        | Dolly Govender                                    | Name                         | R.Ntsiki Pakkies                                                                                                                                                                                                                                                                                                                                                                                                                                                                                                                                                                                                                                                                                    |
| Telephone number                            | 032 437 5040                                      | Telephone numbe              |                                                                                                                                                                                                                                                                                                                                                                                                                                                                                                                                                                                                                                                                                                     |
| Cell number                                 | 083 775 0319                                      | Cell number                  | 084 228 4120                                                                                                                                                                                                                                                                                                                                                                                                                                                                                                                                                                                                                                                                                        |
| Fax number                                  | 032 552 3818                                      | Fax number                   | <u>032 551 4472</u>                                                                                                                                                                                                                                                                                                                                                                                                                                                                                                                                                                                                                                                                                 |
| E-mail address                              | dollyg@kwadukuza.gov.za                           | E-mail address               | r.ntsikip@kwadukuza.gov.za                                                                                                                                                                                                                                                                                                                                                                                                                                                                                                                                                                                                                                                                          |
| Mayor/Executive Mayor:                      |                                                   | Secretary/PA to              | the Mayor/Executive Mayor:                                                                                                                                                                                                                                                                                                                                                                                                                                                                                                                                                                                                                                                                          |
| ID Number                                   |                                                   | ID Number                    | , , ,                                                                                                                                                                                                                                                                                                                                                                                                                                                                                                                                                                                                                                                                                               |
| Title                                       | Ms                                                | Title                        | Ms                                                                                                                                                                                                                                                                                                                                                                                                                                                                                                                                                                                                                                                                                                  |
| Name                                        | Lindi Nhaca                                       | Name                         | Simthembile Gumede                                                                                                                                                                                                                                                                                                                                                                                                                                                                                                                                                                                                                                                                                  |
| Telephone number                            | 032 437 5013                                      | Telephone numbe              | er 032 437 5014                                                                                                                                                                                                                                                                                                                                                                                                                                                                                                                                                                                                                                                                                     |
| Cell number                                 | <mark>073 819 8382</mark>                         | Cell number                  | 084 228 4120                                                                                                                                                                                                                                                                                                                                                                                                                                                                                                                                                                                                                                                                                        |
| Fax number                                  | 032 552 3818                                      | Fax number                   | 086 506 2343                                                                                                                                                                                                                                                                                                                                                                                                                                                                                                                                                                                                                                                                                        |
| E-mail address                              | LindiN@kwadukuza.gov.za                           | E-mail address               | SimthembileG@kwadukuza.gov.za                                                                                                                                                                                                                                                                                                                                                                                                                                                                                                                                                                                                                                                                       |
| Deputy Mayor/Executive M                    | layor:                                            | Secretary/PA to              | the Deputy Mayor/Executive Mayor:                                                                                                                                                                                                                                                                                                                                                                                                                                                                                                                                                                                                                                                                   |
| D Number                                    |                                                   | ID Number                    |                                                                                                                                                                                                                                                                                                                                                                                                                                                                                                                                                                                                                                                                                                     |
| Title                                       | Mr                                                | Title                        |                                                                                                                                                                                                                                                                                                                                                                                                                                                                                                                                                                                                                                                                                                     |
| Name                                        | Sibusiso Shange                                   | Name                         |                                                                                                                                                                                                                                                                                                                                                                                                                                                                                                                                                                                                                                                                                                     |
| Telephone number                            |                                                   | Telephone numbe              | er and a second s |
| Cell number                                 |                                                   | Cell number                  |                                                                                                                                                                                                                                                                                                                                                                                                                                                                                                                                                                                                                                                                                                     |
| Fax number                                  |                                                   | Fax number                   |                                                                                                                                                                                                                                                                                                                                                                                                                                                                                                                                                                                                                                                                                                     |
| E-mail address                              | Sibusiso.Shange@rnm.gov.za                        | E-mail address               |                                                                                                                                                                                                                                                                                                                                                                                                                                                                                                                                                                                                                                                                                                     |
| D. MANAGEMENT LEADERSI                      | lIP                                               |                              |                                                                                                                                                                                                                                                                                                                                                                                                                                                                                                                                                                                                                                                                                                     |
| Municipal Manager:                          |                                                   |                              | the Municipal Manager:                                                                                                                                                                                                                                                                                                                                                                                                                                                                                                                                                                                                                                                                              |
| ID Number                                   |                                                   | ID Number                    |                                                                                                                                                                                                                                                                                                                                                                                                                                                                                                                                                                                                                                                                                                     |
| Title                                       | Mr                                                | Title                        | Mrs                                                                                                                                                                                                                                                                                                                                                                                                                                                                                                                                                                                                                                                                                                 |
| Name                                        | Nhlanhla Mdakane                                  | Name                         | Lindo Ntuli                                                                                                                                                                                                                                                                                                                                                                                                                                                                                                                                                                                                                                                                                         |
| Telephone number                            | 032 437 5015                                      | Telephone numbe              |                                                                                                                                                                                                                                                                                                                                                                                                                                                                                                                                                                                                                                                                                                     |
| : oil numbor                                | 061 424 7081                                      | Cell number                  | 076 067 4244                                                                                                                                                                                                                                                                                                                                                                                                                                                                                                                                                                                                                                                                                        |
|                                             |                                                   | E 1                          | 000 107 5000                                                                                                                                                                                                                                                                                                                                                                                                                                                                                                                                                                                                                                                                                        |
| Cell number<br>Fax number<br>E-mail address | 032 437 5098<br>municipalmanager@kwadukuza.gov.za | Fax number<br>E-mail address | 032 437 5098<br>LindoN@kwadukuza.gov.za                                                                                                                                                                                                                                                                                                                                                                                                                                                                                                                                                                                                                                                             |