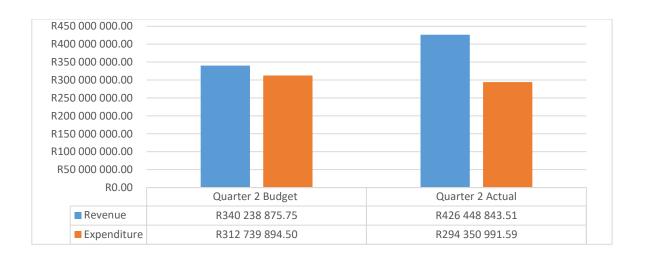

# Revenue, Operational and Capital Expenditure comparison between Budget versus Actual Performance for the $2^{\rm nd}$ Quarter.

#### **5.1 Statement of Financial Performance**

KZN216 Ray Nkonyeni - Table C1 Monthly Budget Statement Summary - M06 - Quarter 2

| _                                                             | 2022/23            |                    |                    |             | Budget Year 2 |                  |                 |                                         |                       |
|---------------------------------------------------------------|--------------------|--------------------|--------------------|-------------|---------------|------------------|-----------------|-----------------------------------------|-----------------------|
| Description                                                   | Audited<br>Outcome | Original<br>Budget | Adjusted<br>Budget | Quarter 2   | YearTD actual | YearTD<br>budget | YTD<br>variance | YTD<br>variance                         | Full Year<br>Forecast |
| R thousands                                                   |                    |                    |                    |             |               |                  |                 | %                                       |                       |
| Financial Performance                                         |                    |                    |                    |             |               |                  |                 |                                         |                       |
| Property rates                                                | 486 141            | 509 406            | -                  | 137 286     | 328 583       | 324 167          | 4 416           | 1%                                      | 509 406               |
| Service charges                                               | 212 429            | 245 147            | =                  | 63 323      | 133 539       | 131 125          | 2 414           | 2%                                      | 245 147               |
| Investment revenue                                            | 10 845             | 8 511              | -                  | 2 461       | 5 581         | 4 256            | 1 326           | 31%                                     | 8 511                 |
| Transfers and subsidies - Operational                         | 285 417            | 390 026            | -                  | 138 898     | 257 809       | 195 013          | 62 796          | 32%                                     | 390 026               |
| Other own revenue                                             | 132 063            | 98 017             | =                  | 23 896      | 45 649        | 49 008           | (3 359)         | -7%                                     |                       |
| Total Revenue (excluding capital transfers and contributions) | 1 126 895          | 1 251 108          | _                  | 365 863     | 771 162       | 703 570          | 67 592          | 10%                                     | 1 251 108             |
| Employee costs                                                | 455 419            | 484 629            | _                  | 119 122     | 236 855       | 234 389          | 2 466           | 1%                                      | 484 629               |
| Remuneration of Councillors                                   | 29 567             | 31 164             | -                  | 15 822      | 23 011        | 15 582           | 7 429           | 48%                                     | 31 164                |
| Depreciation and amortisation                                 | 94 294             | 106 706            | _                  | 0           | 43 635        | 53 353           | (9 718)         | -18%                                    | 106 706               |
| Interest                                                      | 24 062             | 9 958              | _                  | 0           | 480           | 4 979            | (4 499)         | -90%                                    | 9 958                 |
| Inventory consumed and bulk purchases                         | 119 244            | 173 972            | _                  | 35 531      | 69 257        | 87 887           | (18 630)        | -21%                                    | 173 972               |
| Transfers and subsidies                                       | 14 465             | 14 888             | _                  | 4 051       | 6 024         | 5 760            | 264             | 5%                                      | 14 888                |
| Other expenditure                                             | 377 212            | 435 089            | _                  | 119 825     | 200 459       | 224 364          | (23 906)        | -11%                                    | 435 089               |
| Total Expenditure                                             | 1 114 263          | 1 256 406          | _                  | 294 351     | 579 720       | 626 314          | (46 594)        | -7%                                     | 1 256 406             |
| Surplus/(Deficit)                                             | 12 632             | (5 298)            | _                  | 71 512      | 191 442       | 77 255           | 114 186         | 148%                                    | (5 298                |
| Transfers and subsidies - capital (monetary allocations)      | 185 621            | 109 848            | _                  | 61 089      | 61 089        | 54 924           | 6 165           | 11%                                     | 109 848               |
| Transfers and subsidies - capital (in-kind)                   | 1 490              | _                  | _                  | _           | _             | _                | _               |                                         | _                     |
| contributions                                                 | 199 743            | 104 550            | _                  | 132 601     | 252 531       | 132 179          | 120 352         | 91%                                     | 104 550               |
| Share of surplus/ (deficit) of associate                      | -                  | _                  | _                  | -           | _             | -                | _               |                                         | _                     |
| Surplus/ (Deficit) for the year                               | 199 743            | 104 550            | _                  | 132 601     | 252 531       | 132 179          | 120 352         | 91%                                     | 104 550               |
| Capital expenditure & funds sources                           |                    |                    |                    |             |               |                  |                 |                                         |                       |
| Capital expenditure                                           | 227 317            | 116 319            | _                  | 36 233      | 69 583        | 60 164           | 9 419           | 16%                                     | 116 319               |
| Capital transfers recognised                                  | 155 862            | 95 520             | _                  | 27 741      | 54 003        | 47 760           | 6 243           | 13%                                     | 95 520                |
| •                                                             |                    | 30 020             | =                  | 21 141      | 34 003        | 41 100           |                 | 1370                                    | 30 020                |
| Borrowing                                                     | 6 412              | 20.700             | _                  | 0.400       | 45 500        | 40.404           | 0.470           | 200/                                    | 20.700                |
| Internally generated funds                                    | 56 641             | 20 799             | -                  | 8 492       | 15 580        | 12 404           | 3 176           | 26%                                     | 20 799                |
| Total sources of capital funds                                | 218 915            | 116 319            | -                  | 36 233      | 69 583        | 60 164           | 9 419           | 16%                                     | 116 319               |
| Financial position                                            |                    |                    |                    |             |               |                  |                 |                                         |                       |
| Total current assets                                          | 735 851            | 681 213            | -                  |             | 987 287       |                  |                 |                                         | 681 213               |
| Total non current assets                                      | 2 162 440          | 1 997 352          | -                  |             | 2 188 388     |                  |                 |                                         | 1 997 352             |
| Total current liabilities                                     | 395 179            | 303 486            | _                  |             | 412 506       |                  |                 |                                         | 303 486               |
| Total non current liabilities                                 | 189 711            | 191 699            | -                  |             | 197 237       |                  |                 |                                         | 191 699               |
| Community wealth/Equity                                       | 2 313 400          | 2 185 331          | -                  |             | 2 565 931     |                  |                 |                                         | 2 185 331             |
| Cash flows                                                    |                    |                    |                    |             |               |                  |                 |                                         |                       |
| Net cash from (used) operating                                | 32 103             | 108 651            | _                  | 112 220     | 224 832       | 98 225           | (126 606)       | -129%                                   | 108 651               |
| Net cash from (used) investing                                | 242 572            | (139 110)          | _                  | (39 424)    | (80 698)      | (71 395)         | 9 303           | -13%                                    | (139 110              |
| Net cash from (used) financing                                | (31 987)           | (27 127)           | _                  | (11 621)    | (21 192)      | (13 563)         | 7 629           | -56%                                    | (27 127               |
| Cash/cash equivalents at the month/year end                   | 374 381            | 74 005             | _                  | -           | 237 193       | 144 858          | (92 335)        | -64%                                    | 56 665                |
| Debtors & creditors analysis                                  | 0-30 Days          | 31-60 Days         | 61-90 Days         | 91-120 Days | 121-150 Dys   | 151-180 Dys      | 181 Dys-1<br>Yr | Over 1Yr                                | Total                 |
| Debtors Age Analysis                                          |                    |                    |                    |             |               |                  | -"-             |                                         |                       |
| Total By Income Source                                        | 66 606             | 35 733             | 27 644             | 16 905      | 40 184        | 14 600           | 21 270          | #########                               | 636 680               |
| -                                                             | 00 00              | 30 / 33            | 21 044             | 00 900      | 40 184        | 14 000           | 21210           | *************************************** | 030 080               |
| Creditors Age Analysis                                        |                    |                    |                    |             |               |                  |                 |                                         |                       |
| Total Creditors                                               | 1 273              | 12                 | 5                  | _           | _             | _                | _               | 0%                                      | 1 290                 |

#### Overall revenue YTD budget to date

The YTD Actual revenue is R771.2 million for the period ending 31 December 2023, YTD Budget is R703.6. Actual amount is more than the Budget amount, this variance is caused by the difference within the different revenue streams and how they have been performing from the beginning of the financial year to date as reported above.

#### Overall expenditure budget

The overall expenditure YTD Actual is R579.7 million as of 31 December 2023, YTD Budget is R626.3 million. The actual amount is less than budget amount, due to the different types of expenditure and how they have been performing based on the reasons stated above.