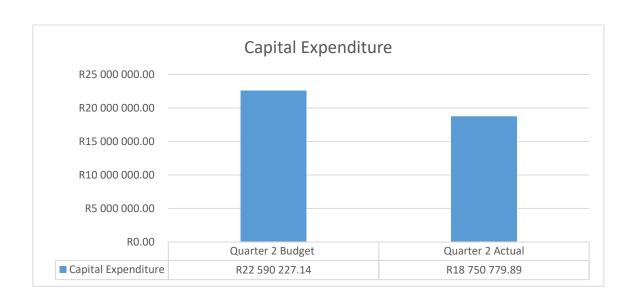

# Revenue, Operational and Capital Expenditure comparison between Budget versus Actual Performance for the $2^{\rm nd}$ Quarter.