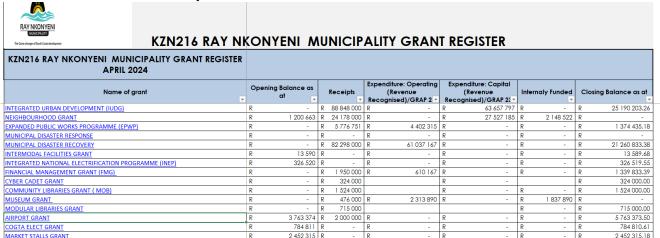

#### 5.6 Capital Expenditure

| KZN216 Ray Nkonyeni - Table C5 Monthly Budget Statement - Capit                                                                                                                                                                                                        | ai Exi |                                                 | unicipal vote                                 | , functional                         | ciassification       |                                |                                     | il                                        |                                |                                      |
|------------------------------------------------------------------------------------------------------------------------------------------------------------------------------------------------------------------------------------------------------------------------|--------|-------------------------------------------------|-----------------------------------------------|--------------------------------------|----------------------|--------------------------------|-------------------------------------|-------------------------------------------|--------------------------------|--------------------------------------|
| Vote Description                                                                                                                                                                                                                                                       | Ref    | 2022/23<br>Audited                              | Original                                      | Adjusted                             | Monthly actual       | Budget Year 2<br>YearTD actual | 023/24<br>YearTD                    | YTD                                       | YTD                            | Full Year                            |
| R thousands                                                                                                                                                                                                                                                            | 1      | Addited                                         | Original                                      | Aujusteu                             | monthly actual       | real ID actual                 | Teal ID                             | 110                                       | %                              | i un real                            |
| Multi-Year expenditure appropriation                                                                                                                                                                                                                                   | 2      |                                                 |                                               |                                      |                      |                                |                                     |                                           |                                |                                      |
| Vote 1 - Mayor and Council                                                                                                                                                                                                                                             |        | _                                               | -                                             | _                                    | -                    | -                              | -                                   | -                                         |                                | -                                    |
| Vote 2 - Finance and Administration                                                                                                                                                                                                                                    |        | _                                               | -                                             | -                                    | -                    | -                              | -                                   | -                                         |                                | -                                    |
| Vote 3 - Internal Audit                                                                                                                                                                                                                                                |        | _                                               | _                                             | _                                    | _                    | _                              | _                                   | _                                         |                                | _                                    |
| Vote 4 - Community and Social Services                                                                                                                                                                                                                                 |        | _                                               | _                                             | _                                    | _                    | _                              | _                                   | _                                         |                                | _                                    |
| Vote 5 - Sport and Recreation                                                                                                                                                                                                                                          |        | _                                               | _                                             | _                                    | _                    | _                              | _                                   | _                                         |                                | _                                    |
| Vote 6 - Public Safety                                                                                                                                                                                                                                                 |        | _                                               | _                                             | _                                    | _                    | _                              | _                                   | _                                         |                                | _                                    |
| Vote 7 - Housing                                                                                                                                                                                                                                                       |        | _                                               | _                                             |                                      | _                    |                                | _                                   | _                                         |                                |                                      |
|                                                                                                                                                                                                                                                                        |        | _                                               |                                               |                                      |                      |                                |                                     |                                           |                                | _                                    |
| Vote 8 - Health                                                                                                                                                                                                                                                        |        |                                                 | -                                             | _                                    | _                    | -                              | -                                   | -                                         |                                | _                                    |
| Vote 9 - Planning and Development                                                                                                                                                                                                                                      |        | -                                               | -                                             | -                                    | _                    | -                              | -                                   | -                                         |                                | _                                    |
| Vote 10 - Road Transport                                                                                                                                                                                                                                               |        | -                                               | -                                             | -                                    | -                    | -                              | -                                   | -                                         |                                | _                                    |
| Vote 11 - Environment Protection                                                                                                                                                                                                                                       |        | -                                               | -                                             | _                                    | -                    | -                              | -                                   | -                                         |                                | -                                    |
| Vote 12 - Energy Sources                                                                                                                                                                                                                                               |        | -                                               | -                                             | -                                    | -                    | -                              | -                                   | -                                         |                                | -                                    |
| Vote 13 - Other                                                                                                                                                                                                                                                        |        | -                                               | -                                             | _                                    | -                    | -                              | -                                   | -                                         |                                | _                                    |
| Vote 14 - Waste Water Management                                                                                                                                                                                                                                       |        | -                                               | -                                             | -                                    | -                    | -                              | -                                   | -                                         |                                | _                                    |
| Vote 15 - Waste Management                                                                                                                                                                                                                                             |        | -                                               | -                                             | _                                    | -                    | 1                              | -                                   | -                                         |                                | -                                    |
| Total Capital Multi-year expenditure                                                                                                                                                                                                                                   | 4,7    | -                                               | -                                             | -                                    | -                    | -                              | -                                   | -                                         |                                | -                                    |
| Single Year expenditure appropriation                                                                                                                                                                                                                                  | 2      |                                                 |                                               |                                      |                      |                                |                                     |                                           |                                |                                      |
| Vote 1 - Mayor and Council                                                                                                                                                                                                                                             | -      | 298                                             | _                                             | _                                    | _                    | _                              | _                                   | _                                         |                                | _                                    |
| Vote 2 - Finance and Administration                                                                                                                                                                                                                                    |        | 3 938                                           | 3 801                                         | 4 108                                | 182                  | 2 724                          | 4 063                               | (1 339)                                   | -33%                           | 4 108                                |
| Vote 3 - Internal Audit                                                                                                                                                                                                                                                |        | 676                                             | 200                                           | 220                                  | - 102                | 188                            | 187                                 | (1 333)                                   | 1%                             | 220                                  |
| Vote 4 - Community and Social Services                                                                                                                                                                                                                                 |        | 379                                             | 200                                           | _                                    | _                    | -                              | -                                   | _                                         |                                |                                      |
| Vote 5 - Sport and Recreation                                                                                                                                                                                                                                          |        | 313                                             |                                               | _                                    | _                    | [ [                            | _                                   | _                                         |                                | _                                    |
| Vote 6 - Public Safety                                                                                                                                                                                                                                                 |        | 1 613                                           | 4 340                                         | 995                                  | _                    | 420                            | 1 750                               | (1 330)                                   | -76%                           | 995                                  |
| Vote 7 - Housing                                                                                                                                                                                                                                                       |        | 229                                             | 180                                           | 189                                  | 24                   | 88                             | 146                                 | (58)                                      | -40%                           | 189                                  |
| Vote 8 - Health                                                                                                                                                                                                                                                        |        |                                                 | 100                                           | 103                                  |                      | -                              | 140                                 | (30)                                      | ~4070                          | - 103                                |
| Vote 9 - Planning and Development                                                                                                                                                                                                                                      |        | 109 489                                         | 115 220                                       | 116 915                              | 6 199                | 85 128                         | 103 707                             | (18 579)                                  | -18%                           | 116 915                              |
| Vote 10 - Road Transport                                                                                                                                                                                                                                               |        | 77 794                                          | 7 200                                         | 31 700                               | 1 273                | 18 194                         | 24 300                              | (6 106)                                   | -25%                           | 31 700                               |
| Vote 11 - Environment Protection                                                                                                                                                                                                                                       |        | 389                                             | 500                                           | 300                                  | 1213                 | 292                            | 24 300                              |                                           | -2%                            | 300                                  |
| Vote 12 - Energy Sources                                                                                                                                                                                                                                               |        | 13 778                                          | 22 952                                        | 21 452                               | _                    | 232                            | 19 157                              | (5)<br>(19 157)                           | -100%                          | 21 452                               |
| Vote 13 - Other                                                                                                                                                                                                                                                        |        | (843)                                           | 22 332                                        | 21432                                | _                    | _                              | 13 131                              | (13 131)                                  | -100%                          | 21432                                |
|                                                                                                                                                                                                                                                                        |        | (043)                                           | -                                             | _                                    | _                    | -                              | -                                   |                                           |                                | _                                    |
| Vote 14 - Waste Water Management                                                                                                                                                                                                                                       |        | 4 505                                           | 500                                           | 500                                  | _                    | 452                            | 417                                 | -<br>35                                   | 8%                             | 500                                  |
| Vote 15 - Waste Management                                                                                                                                                                                                                                             | 4      | 212 244                                         | 154 893                                       | 176 379                              | 7 678                | 107 485                        | 154 023                             | (46 537)                                  | -30%                           | 176 379                              |
| Total Capital single-year expenditure  Total Capital Expenditure                                                                                                                                                                                                       | 4      | 212 244                                         | 154 893                                       | 176 379                              | 7 678                | 107 485                        | 154 023                             | (46 537)                                  | -30%                           | 176 379                              |
|                                                                                                                                                                                                                                                                        | -      | 212 244                                         | 134 093                                       | 170 373                              | 7 070                | 107 403                        | 134 023                             | (40 331)                                  | -30%                           | 110 313                              |
| Capital Expenditure - Functional Classification                                                                                                                                                                                                                        |        |                                                 |                                               |                                      |                      |                                |                                     |                                           |                                |                                      |
| Governance and administration                                                                                                                                                                                                                                          |        | 4 934                                           | 4 001                                         | 4 355                                | 182                  | 2 912                          | 4 276                               | (1 365)                                   | -32%                           | 4 355                                |
| Executive and council                                                                                                                                                                                                                                                  |        | 320                                             | -                                             | 27                                   | -                    | -                              | 27                                  | (27)                                      | -100%                          | 27                                   |
| Finance and administration                                                                                                                                                                                                                                             |        | 3 938                                           | 3 801                                         | 4 108                                | 182                  | 2 724                          | 4 063                               | (1 339)                                   | -33%                           | 4 108                                |
| Internal audit                                                                                                                                                                                                                                                         |        | 676                                             | 200                                           | 220                                  | -                    | 188                            | 187                                 | 2                                         | 1%                             | 220                                  |
| Community and public safety                                                                                                                                                                                                                                            |        | 2 072                                           | 4 520                                         | 1 185                                | 24                   | 508                            | 1 896                               | (1 388)                                   | -73%                           | 1 185                                |
| Community and social services                                                                                                                                                                                                                                          |        | 379                                             | -                                             | -                                    | -                    | -                              | -                                   | -                                         |                                | -                                    |
| Sport and recreation                                                                                                                                                                                                                                                   |        | -                                               | -                                             | -                                    | -                    | -                              | -                                   | -                                         |                                | -                                    |
| Public safety                                                                                                                                                                                                                                                          |        | 1 464                                           | 4 340                                         | 995                                  | -                    | 420                            | 1 750                               | (1 330)                                   | -76%                           | 995                                  |
| Housing                                                                                                                                                                                                                                                                |        | 229                                             | 180                                           | 189                                  | 24                   | 88                             | 146                                 | (58)                                      | -40%                           | 189                                  |
| Health                                                                                                                                                                                                                                                                 |        | -                                               | -                                             | -                                    | -                    | -                              | -                                   | -                                         |                                | -                                    |
| Economic and environmental services                                                                                                                                                                                                                                    |        | 187 798                                         | 122 920                                       | 148 888                              | 7 472                | 103 613                        | 128 277                             | (24 663)                                  | -19%                           | 148 888                              |
| Planning and development                                                                                                                                                                                                                                               |        | 109 467                                         | 115 220                                       | 116 888                              | 6 199                | 85 128                         | 103 680                             | (18 552)                                  | -18%                           | 116 888                              |
| Road transport                                                                                                                                                                                                                                                         |        | 77 943                                          | 7 200                                         | 31 700                               | 1 273                | 18 194                         | 24 300                              | (6 106)                                   | -25%                           | 31 700                               |
| Environmental protection                                                                                                                                                                                                                                               |        | 389                                             | 500                                           | 300                                  | -                    | 292                            | 297                                 | (5)                                       | -2%                            | 300                                  |
| Trading services                                                                                                                                                                                                                                                       |        | 18 283                                          | 23 452                                        | 21 952                               | -                    | 452                            | 19 573                              | (19 122)                                  | -98%                           | 21 952                               |
| Energy sources                                                                                                                                                                                                                                                         |        | 13 778                                          | 22 952                                        | 21 452                               | -                    | -                              | 19 157                              | (19 157)                                  | -100%                          | 21 452                               |
| Water management                                                                                                                                                                                                                                                       |        | -                                               | -                                             | -                                    | -                    | -                              | -                                   | -                                         |                                | -                                    |
| Waste water management                                                                                                                                                                                                                                                 |        | -                                               | -                                             | -                                    | -                    | -                              | -                                   | -                                         |                                | -                                    |
|                                                                                                                                                                                                                                                                        |        | 4 505                                           | 500                                           | 500                                  | -                    | 452                            | 417                                 | 35                                        | 8%                             | 500                                  |
| Waste management                                                                                                                                                                                                                                                       |        | (843)                                           | -                                             | -                                    | -                    | -                              | -                                   | -                                         |                                | -                                    |
| Waste management Other                                                                                                                                                                                                                                                 |        |                                                 | 154 893                                       | 176 379                              | 7 678                | 107 485                        | 154 023                             | (46 537)                                  | -30%                           | 176 379                              |
|                                                                                                                                                                                                                                                                        | 3      | 212 244                                         | 104 893                                       |                                      |                      |                                |                                     |                                           |                                |                                      |
| Other Total Capital Expenditure - Functional Classification                                                                                                                                                                                                            | 3      | 212 244                                         | 134 893                                       |                                      |                      |                                |                                     |                                           | l                              |                                      |
| Other Total Capital Expenditure - Functional Classification Funded by:                                                                                                                                                                                                 | 3      |                                                 |                                               | 103 166                              | 5 690                | 80 611                         | 91.842                              | (11 221)                                  | -1204                          | 103 100                              |
| Other Total Capital Expenditure - Functional Classification Funded by: National Government                                                                                                                                                                             | 3      | 130 557                                         | 93 781                                        | 103 166                              | 5 680                | 80 611                         | 91 842                              | (11 231)                                  | -12%                           |                                      |
| Other Total Capital Expenditure - Functional Classification  Funded by: National Government Provincial Government                                                                                                                                                      | 3      | 130 557<br>30 518                               | 93 781<br>1 739                               | 3 872                                | -                    | -                              | 3 443                               | (3 443)                                   | -12%<br>-100%                  | 3 872                                |
| Other Total Capital Expenditure - Functional Classification  Funded by: National Government Provincial Government District Municipality                                                                                                                                | 3      | 130 557                                         | 93 781                                        |                                      | 5 680<br>-<br>-<br>- | 80 611<br>-<br>-               |                                     |                                           |                                |                                      |
| Other Total Capital Expenditure - Functional Classification  Funded by: National Government Provincial Government District Municipality I ransfers and subsidies - capital (monetary allocations) (Nat / Prov Departm Agencies,                                        | 3      | 130 557<br>30 518<br>-<br>-                     | 93 781<br>1 739<br>-<br>-                     | 3 872<br>-<br>-                      | -                    | -<br>-<br>-                    | 3 443<br>-<br>-                     | (3 443)                                   | -100%                          | 3 872<br>-<br>-                      |
| Other Total Capital Expenditure - Functional Classification  Funded by: National Government Provincial Government District Municipality I ransfers and subsidies - capital (monetary allocations) (Nat / Prov Departm Agencies, Transfers recognised - capital         |        | 130 557<br>30 518<br>-<br>-<br>161 075          | 93 781<br>1 739<br>-<br>-<br>95 520           | 3 872<br>-<br>-<br>107 038           | -                    | -                              | 3 443<br>-<br>-<br>95 285           | (3 443)<br>-<br>-<br>(14 674)             | -100%<br>- <b>15</b> %         | 3 872<br>-<br>-<br>107 038           |
| Other Total Capital Expenditure - Functional Classification Funded by. National Government Provincial Government District Municipality Iransters and subsidies - capital (monetary allocations) (Nat / Prov Departm Agencies, Transfers recognised - capital Borrowing | 6      | 130 557<br>30 518<br>-<br>-<br>161 075<br>6 412 | 93 781<br>1 739<br>-<br>-<br>95 520<br>21 452 | 3 872<br>-<br>-<br>107 038<br>21 452 | -<br>-<br>-<br>5 680 | -<br>-<br>-<br>80 611<br>-     | 3 443<br>-<br>-<br>95 285<br>19 307 | (3 443)<br>-<br>-<br>(14 674)<br>(19 307) | -100%<br>- <b>15%</b><br>-100% | 3 872<br>-<br>-<br>107 038<br>21 452 |
| Other Total Capital Expenditure - Functional Classification  Funded by: National Government Provincial Government District Municipality I ransfers and subsidies - capital (monetary allocations) (Nat / Prov Departm Agencies, Transfers recognised - capital         |        | 130 557<br>30 518<br>-<br>-<br>161 075          | 93 781<br>1 739<br>-<br>-<br>95 520           | 3 872<br>-<br>-<br>107 038           | -                    | -<br>-<br>-                    | 3 443<br>-<br>-<br>95 285           | (3 443)<br>-<br>-<br>(14 674)             | -100%<br>- <b>15</b> %         |                                      |

The above table give details of YTD actual capital expenditure and the funding. The YTD Actual capital expenditure is R107.5 million, the YTD budgeted is R154 million and there is R46.5 million variance. R 107.5 million of YTD actuals for capital expenditure, R80.6 million is funded by national grants, and R26.8 million from internally generated funds

#### 5.7 Transfers and Grants Receipts

| Ä.                                                            |     |                 |          |                          |                                 |   |                                  |     |               |   |                      |
|---------------------------------------------------------------|-----|-----------------|----------|--------------------------|---------------------------------|---|----------------------------------|-----|---------------|---|----------------------|
| RAY NKONYENI                                                  |     |                 |          |                          |                                 |   |                                  |     |               |   |                      |
| The Care charge of Sent Case development KZN216 RAY N         | коі | NYENI M         | ١U       | NICIP                    | ALITY GRAN                      | Т | REGISTER                         |     |               |   |                      |
| KZN216 RAY NKONYENI MUNICIPALITY GRANT REGISTER<br>APRIL 2024 |     |                 | <u> </u> |                          |                                 | _ |                                  |     |               |   |                      |
| Name of grant                                                 | Ope | ning Balance as |          | Receipts                 | Expenditure: Operating (Revenue |   | Expenditure: Capital<br>(Revenue | Int | ernaly Funded | С | losing Balance as at |
| NITECRATED LIBRANI DEVELOPMENT (ILIBC)                        | R   | <u> </u>        | <u> </u> | 00.040.000               | Recognised)/GRAP 2              | R | ecognised)/GRAP 2( v             | n   | ¥             |   | 05 100 000 0         |
| ITEGRATED URBAN DEVELOPMENT (IUDG) EIGHBOURHOOD GRANT         | R   | 1 200 663       | R        | 88 848 000<br>24 178 000 | K                               | K | 63 657 797<br>27 527 185         | R   | 2 148 522     | R | 25 190 203.2         |
| XPANDED PUBLIC WORKS PROGRAMME (EPWP)                         | R   | 1 200 663       | R        |                          | R 4 402 315                     | R | 2/ 32/ 103                       | R   | 2 140 322     | R | 1 374 435.1          |
| IUNICIPAL DISASTER RESPONSE                                   | R   |                 | R        | 3776731                  | R 4402313                       | R |                                  | P   |               | R | 1 3/4 430.1          |
| IUNICIPAL DISASTER RECOVERY                                   | R   |                 | 14       | 82 298 000               | R 61 037 167                    | R |                                  | R   | _             | R | 21 260 833.3         |
| ITERMODAL FACILITIES GRANT                                    | R   | 13 590          |          | -                        | R -                             | R | -                                | R   | -             | R | 13 589.6             |
| ITEGRATED NATIONAL ELECTRIFICATION PROGRAMME (INEP)           | R   | 326 520         | R        | -                        | R -                             | R | -                                | R   | _             | R | 326 519.5            |
| NANCIAL MANAGEMENT GRANT (FMG)                                | R   | -               | R        | 1 950 000                | R 610 167                       | R | -                                | R   | -             | R | 1 339 833.3          |
| YBER CADET GRANT                                              | R   | -               | R        | 324 000                  |                                 | R |                                  |     |               | R | 324 000.0            |
| OMMUNITY LIBRARIES GRANT ( MOB)                               | R   | -               | R        | 1 524 000                |                                 | R | -                                | R   | -             | R | 1 524 000.0          |
| IUSEUM GRANT                                                  | R   | -               | R        | 476 000                  | R 2 313 890                     | R | =                                | R   | 1 837 890     | R | =                    |
| IODULAR LIBRARIES GRANT                                       | R   | -               | R        | 715 000                  |                                 |   |                                  | R   | -             | R | 715 000.0            |
| IRPORT GRANT                                                  | R   | 3 763 374       | R        | 2 000 000                | R -                             | R | -                                | R   | -             | R | 5 763 373.5          |
| OGTA ELECT GRANT                                              | R   | 784 811         | R        | -                        | R -                             | R | -                                | R   | -             | R | 784 810.6            |
| MARKET STALLS GRANT                                           | R   | 2 452 315       |          | -                        | R -                             | R | =                                | R   | -             | R | 2 452 315.18         |
| OTAL                                                          | R   | 8 541 271       | R        | 208 089 751              | R 68 363 538                    | R | 91 184 981                       | R   | 3 986 411     | R | 61 068 91            |

#### **Transfers and Grants Receipts**

The total grants received to date for period ending 30 April 2024 amounts to R208 million, which include R88.8 million from Integrated Urban Development Grant, R24.1 million from Neighborhood Development Grant, R5.7 million from EPWP, R1.95 million from FMG, R82.3 million disaster recovery grant, R 476 thousand from Museum Grant, R2 million from Airport Grant, R715 thousand from MODULAR LIBRARIES GRANT libraries grant (MOB),R1 5 million received from Community libraries grant (MOB) and R324 000 received from Cyber Caded grant.

#### **Opening Balances - Grant Register**

The total unspent grants as of 30 June 2023 is R 8 541 271.

They are shown on the register as the Opening balances. The committee should note that the municipality has applied for a rollover of funds for these grants. Following is the list of the unspent grants:

- Neighborhood Grant R1 200 663
- Intermodal Facilities Grant R13 590
- Integrated National Electrification Programme (INEP) R326 520
- Airport Grant R3 763 374
- COGTA Electrification Grant R784 811
- Market Stalls Grant R2 452 315

#### 5.8 Transfers and Grants Expenditure

8 541 271 R 208 089 751 R

61 068 914

#### <u>Transfers and Grants Expenditure</u>

Grants are monitored monthly, and Grant's register is communicated/ shared with management to ensure effective management of grants and 100% expenditure. As of 30 April 2024, there is R68 363 538 operating expenditure recorded and capital expenditure amounting to R91 184 981.

#### Grant's expenditure

TOTAL